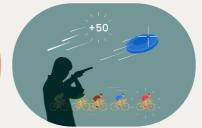

### Peloton

Pedal your way to victory: the more clays you hit, the faster you'll go.