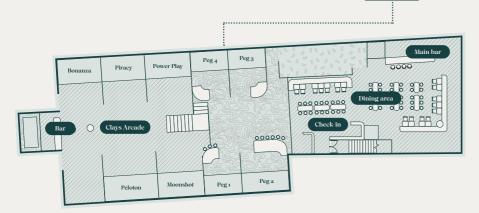

## **BIRMINGHAM**

**VENUE** 

Clays Arcade

4x private shooting pegs

2x bars

#### Clays Arcade

MAX. 50 GUESTS

5 x game areas

Arcade bar

Ideal for small groups or semi
exclusive events

## Private pegs

MIN. 15 GUESTS

1-4 shooting pegs6x games to playIdeal for groups

## Dining area

Table reservation available with packages

Space available for walk-ins. Subject to availability.

Situated a floor above the main venue

Private room coming soon

2025