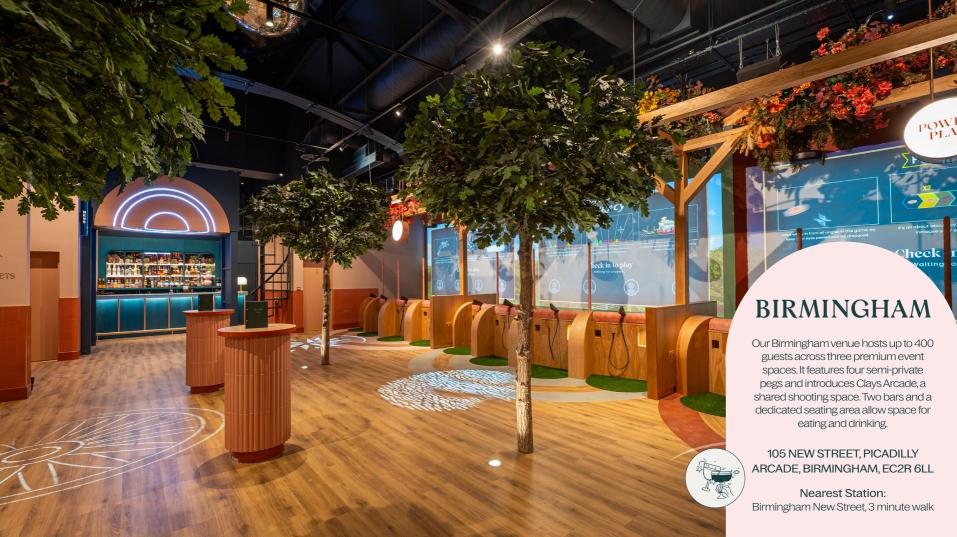

## **BIRMINGHAM**

**VENUE** 

Clays Arcade

4x private shooting pegs

2x bars

#### Clays Arcade

MAX. 50 GUESTS

5 x game areas

Arcade bar

Ideal for small groups or semi
exclusive events

## Private pegs

MIN. 15 GUESTS

1-4 shooting pegs6x games to playIdeal for groups

## Dining area

Table reservation available with packages

Space available for walk-ins. Subject to availability.

Situated a floor above the main venue

Private room coming soon

2025