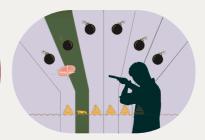

#### A NEW WAY TO CLAY

Clays Arcade delivers a social gaming experience like no other! Choose from five games, challenge up to four other players, and enjoy two turns per game to showcase your skills.

#### WHAT IS CLAYS ARCADE?

Clays Arcade is a shared gaming space, perfect for smaller groups and socialising with friends.

#### **HOW MANY GAMES CAN I PLAY?**

There are five different games, and each player will get to play two rounds of each game.