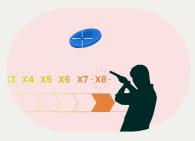

## **Power Play**

Precision is key: take aim and shoot accurately to make your hit.