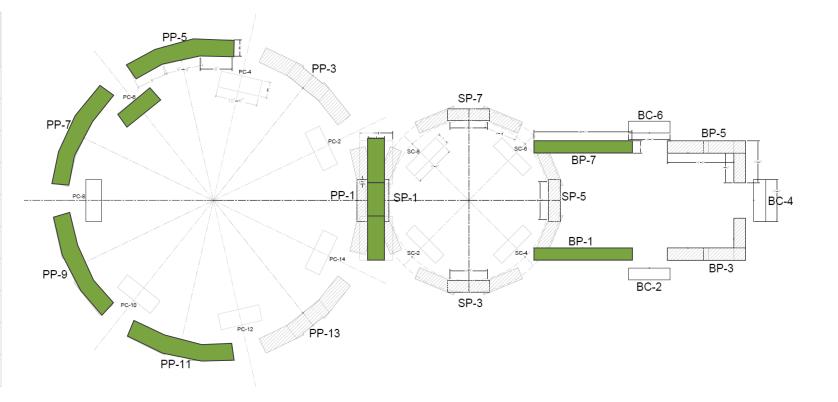

### **Shaft Slurry Wall Progress at AlexRenew**

| Panel ID | Cubic Yards<br>of Concrete | Pounds of<br>Reinforcing |
|----------|----------------------------|--------------------------|
| PP-5     | 744                        | 57,000                   |
| PP-7     | 748                        | 57,000                   |
| PP-9     | 728                        | 57,000                   |
| PP-11    | 744                        | 57,000                   |
| PC-6     | 293                        | 26,000                   |
| BLP-1    | 480                        | Unreinforced             |
| BLP-2    | 688                        | Unreinforced             |
| BP-1     | 544                        | Unreinforced             |
| BLP-3    | 272                        | Unreinforced             |
| BP-7     | 544                        | Unreinforced             |