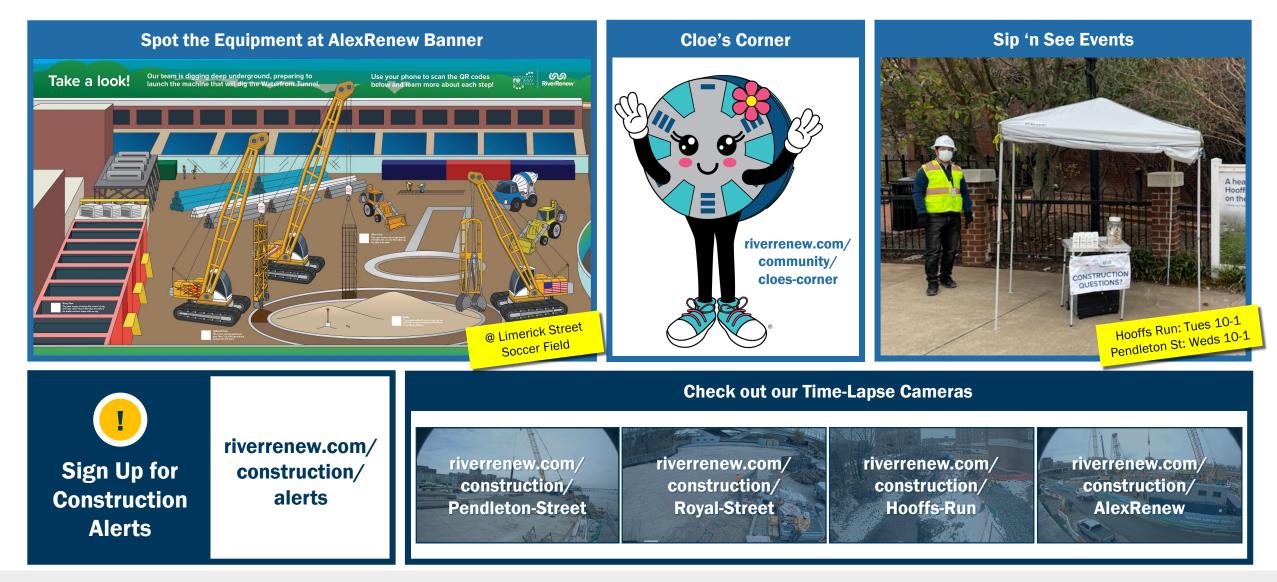

# **Community Outreach**

1

H

-

00

CONSRUCTION QUEFIONS? **H** 

Sip 'n See Event at Hooffs Run