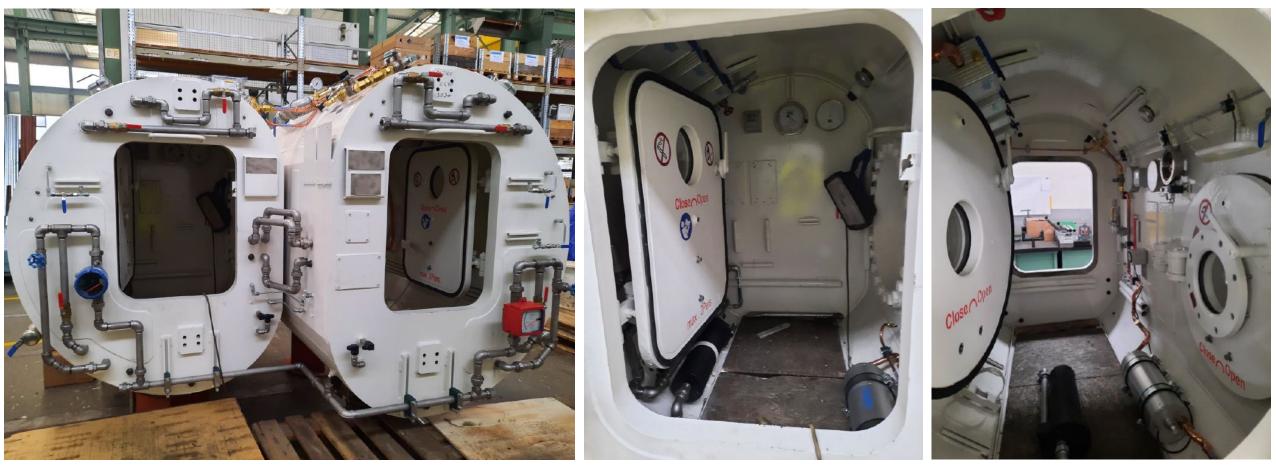

## **Tunnel Boring Machine Fabrication Update**

Airlock

Airlock

Compression/Decompression Chamber

**Decompression Chamber** 