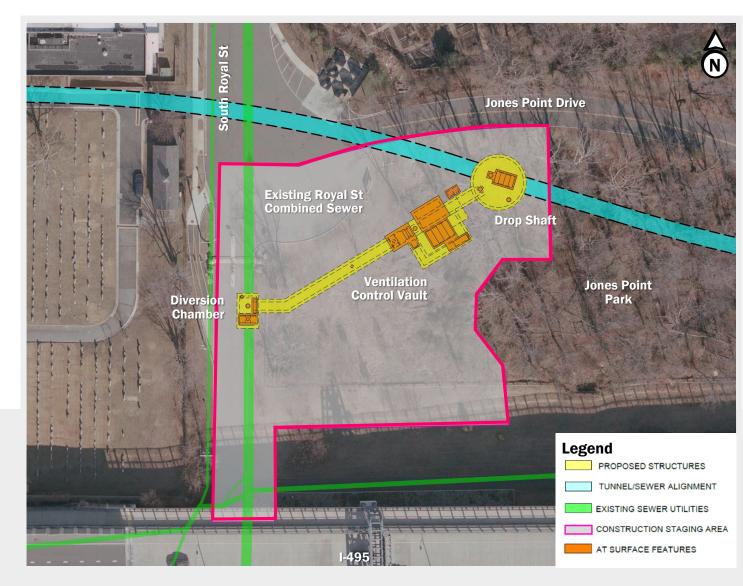

# **Royal Street Site**

Installation of gravel working base in construction staging area

### **Royal Street Site Construction Update**

### **Major Activities**

- Site preparation and equipment mobilization ongoing
- Erosion and sediment control installation complete

### **Royal Street Site Six-Month Look-Ahead**

| <section-header><section-header><image/></section-header></section-header> | et up for Slurry Walls | Construct Shaft Slurry Walls                                                                                                                                                                                                                                                                                                                                                                                                                                                                                                                                                                                                                                                                                                                                                                                                                                                                                                                                                                                                                                                                                                                                                                                                                                                                                                                                                                                                                                                                                                                                                                                                                                                                                                                                                                                                                                                                                                                                                                                                                                                                                                      | Excv. Set up                                                 |
|----------------------------------------------------------------------------|------------------------|-----------------------------------------------------------------------------------------------------------------------------------------------------------------------------------------------------------------------------------------------------------------------------------------------------------------------------------------------------------------------------------------------------------------------------------------------------------------------------------------------------------------------------------------------------------------------------------------------------------------------------------------------------------------------------------------------------------------------------------------------------------------------------------------------------------------------------------------------------------------------------------------------------------------------------------------------------------------------------------------------------------------------------------------------------------------------------------------------------------------------------------------------------------------------------------------------------------------------------------------------------------------------------------------------------------------------------------------------------------------------------------------------------------------------------------------------------------------------------------------------------------------------------------------------------------------------------------------------------------------------------------------------------------------------------------------------------------------------------------------------------------------------------------------------------------------------------------------------------------------------------------------------------------------------------------------------------------------------------------------------------------------------------------------------------------------------------------------------------------------------------------|--------------------------------------------------------------|
| <image/>                                                                   |                        |                                                                                                                                                                                                                                                                                                                                                                                                                                                                                                                                                                                                                                                                                                                                                                                                                                                                                                                                                                                                                                                                                                                                                                                                                                                                                                                                                                                                                                                                                                                                                                                                                                                                                                                                                                                                                                                                                                                                                                                                                                                                                                                                   |                                                              |
|                                                                            |                        | Martine Ma<br>Martine Martine Mar |                                                              |
|                                                                            | n-6pm 24<br>on-Fri     | hours (variance)*<br>Mon-Sat                                                                                                                                                                                                                                                                                                                                                                                                                                                                                                                                                                                                                                                                                                                                                                                                                                                                                                                                                                                                                                                                                                                                                                                                                                                                                                                                                                                                                                                                                                                                                                                                                                                                                                                                                                                                                                                                                                                                                                                                                                                                                                      | <b>7am-6pm</b><br>Mon-Fri                                    |
|                                                                            |                        |                                                                                                                                                                                                                                                                                                                                                                                                                                                                                                                                                                                                                                                                                                                                                                                                                                                                                                                                                                                                                                                                                                                                                                                                                                                                                                                                                                                                                                                                                                                                                                                                                                                                                                                                                                                                                                                                                                                                                                                                                                                                                                                                   | cipated impacts to sidewalks,<br>cle routes, or travel lanes |
| <b>10</b> trucks/day <b>10</b> tru                                         | ucks/day               | <b>75</b> trucks/day                                                                                                                                                                                                                                                                                                                                                                                                                                                                                                                                                                                                                                                                                                                                                                                                                                                                                                                                                                                                                                                                                                                                                                                                                                                                                                                                                                                                                                                                                                                                                                                                                                                                                                                                                                                                                                                                                                                                                                                                                                                                                                              | <b>10</b> trucks/day                                         |
| Site Mobilization and Preparation Set up Site for S                        |                        |                                                                                                                                                                                                                                                                                                                                                                                                                                                                                                                                                                                                                                                                                                                                                                                                                                                                                                                                                                                                                                                                                                                                                                                                                                                                                                                                                                                                                                                                                                                                                                                                                                                                                                                                                                                                                                                                                                                                                                                                                                                                                                                                   | p Site for Shaft Excavation                                  |