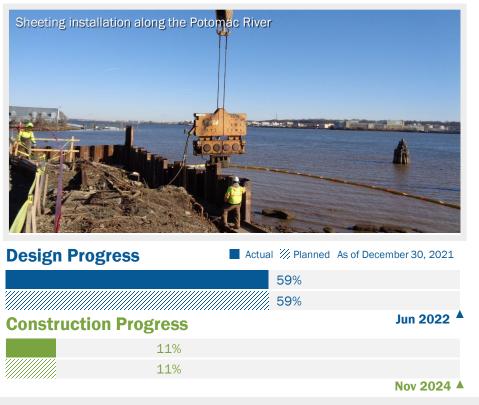

## Pendleton Street Site

Sheeting installation along Oronoco Bay

### **Major Activities**

- Temporary utility installation underway
- Support of excavation (sheeting) in the Oronoco Bay and Potomac River nearly complete
- Dewatering of area behind sheeting starting