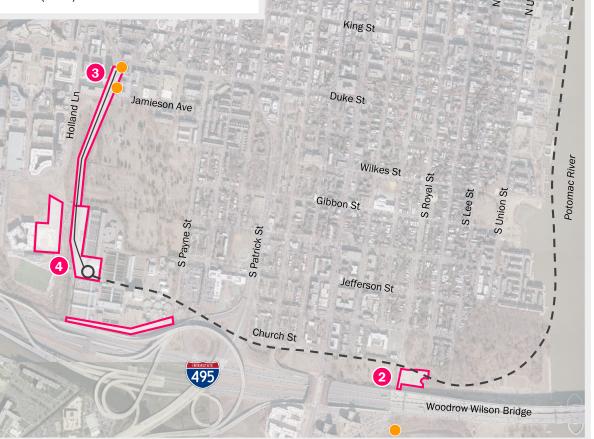

### **Construction at Four Tunnel Project Construction Staging Areas is Underway**

October 6, 2021

2 Royal Street Construction Staging Area

November 8, 2021

3 Hooffs Run Construction Staging Area

December 8, 2021 North of Jamieson Avenue

February 7, 2022\* South of Jamieson Avenue

May 17, 2021

#### \*Note: Construction start date subject to shift

- Hooffs Run Interceptor Route
- Construction Staging Area (CSA)

N Patrick St

Pendleton St

Princess St

Wash