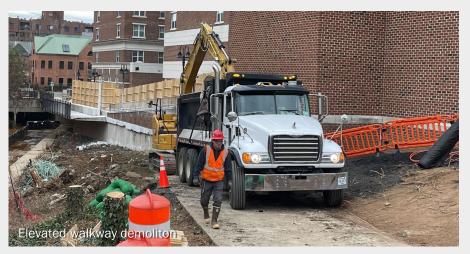

Site mobilization north of Jamieson Avenue

-----

### **Major Activities**

- Mobilization and site preparation of Jamieson Ave Site ongoing
- Walkway and portion of Outfall 004 demolished
- Maintenance of flow measures installed

 African American Heritage Park CSA