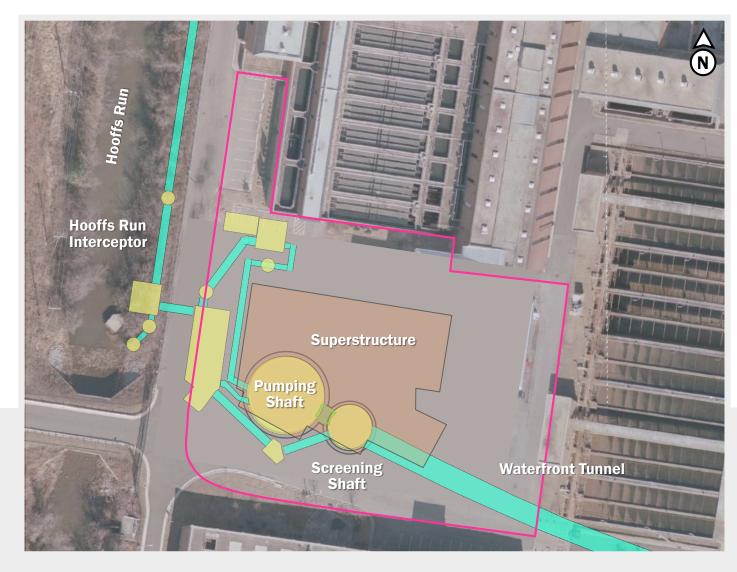

### **Major Components of the RiverRenew Tunnel Boring Machine**

### **Tunnel Boring Machine Fabrication Update**

Shield, Main Drive, and Cutterhead

Tunnel Boring Machine Front Shield

Main Drive

Cutterhead

## **Tunnel Boring Machine Fabrication Update**

Airlock

Airlock

Compression/Decompression Chamber

**Decompression Chamber** 

### **Tunnel Boring Machine Fabrication Update**

**Trailing Gear** 

Gantry 1

Gantry 4

Gantry 8