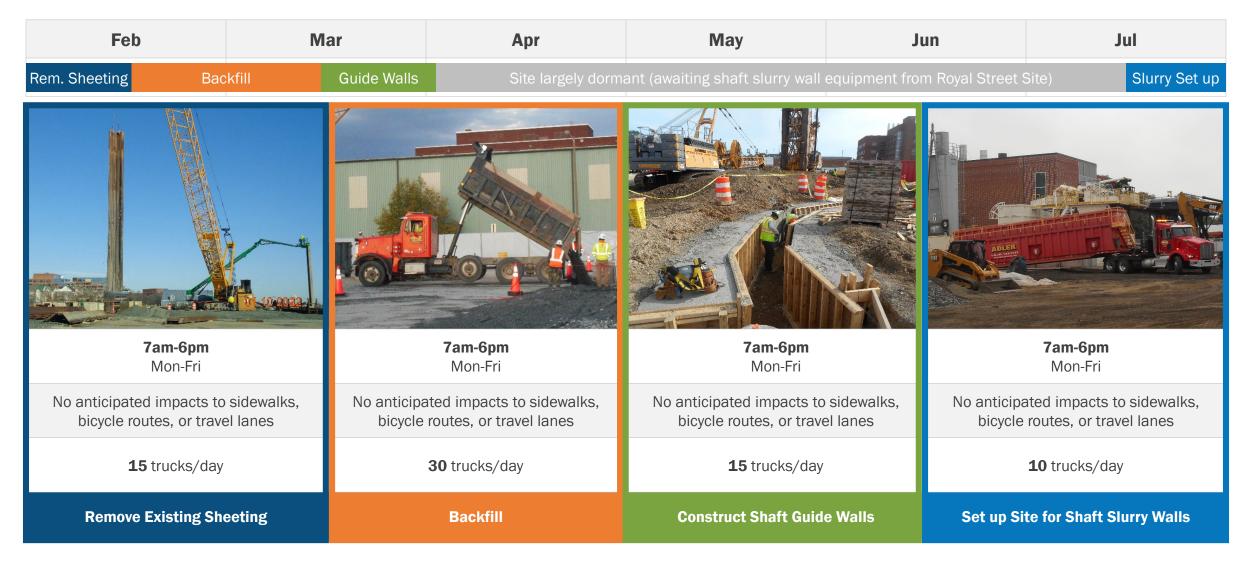

subject to shift



- Hooffs Run Interceptor Route
- Construction Staging Area (CSA)



N Patrick St

Pendleton St

Princess St

Wash

## Pendleton Street Site

Sheeting installation along Oronoco Bay

### **Pendleton Street Site Construction Update**





### **Major Activities**

- Temporary utility installation underway
- Support of excavation (sheeting) in the Oronoco Bay and Potomac River nearly complete
- Dewatering of area behind sheeting starting

### Seismographs Installed Near Pendleton Street Site



## WHAT AM I?

I am a **seismograph**! I measure potential ground vibrations during construction of the RiverRenew Tunnel Project at the Pendleton Street Site.



### **Map of Seismographs Installed Near Pendleton Street Site**



## **Pendleton Street Site Six-Month Look-Ahead**





# **Royal Street Site**

Installation of gravel working base in construction staging area

### **Royal Street Site Construction Update**





### **Major Activities**

- Site preparation and equipment mobilization ongoing
- Erosion and sediment control installation complete

### **Royal Street Site Six-Month Look-Ahead**

| <section-header><section-header><image/></section-header></section-header> | et up for Slurry Walls | Construct Shaft Slurry Walls