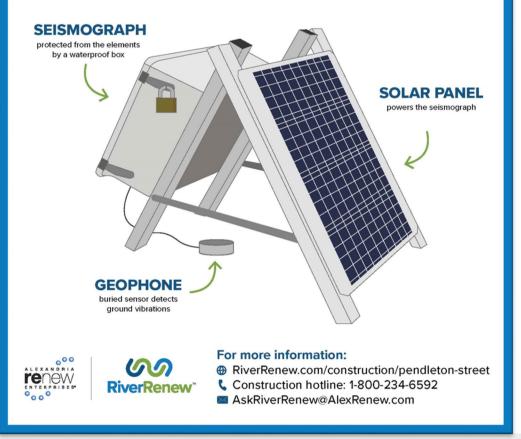

### Seismographs Installed Near Pendleton Street Site

## WHAT AM I?

I am a **seismograph**! I measure potential ground vibrations during construction of the RiverRenew Tunnel Project at the Pendleton Street Site.