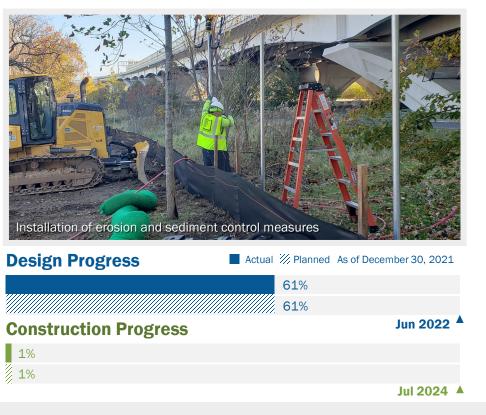

### **Hooffs Run Interceptor Construction Update**

| Design Progress              | 📕 Actual 🚿 Planned | As of December 30, 2021 |
|------------------------------|--------------------|-------------------------|
|                              |                    | 80%                     |
|                              |                    | 80%                     |
| <b>Construction Progress</b> |                    | Jun 2022                |
| 1%                           |                    |                         |
| 1%                           |                    |                         |
|                              |                    | Jun 2023                |