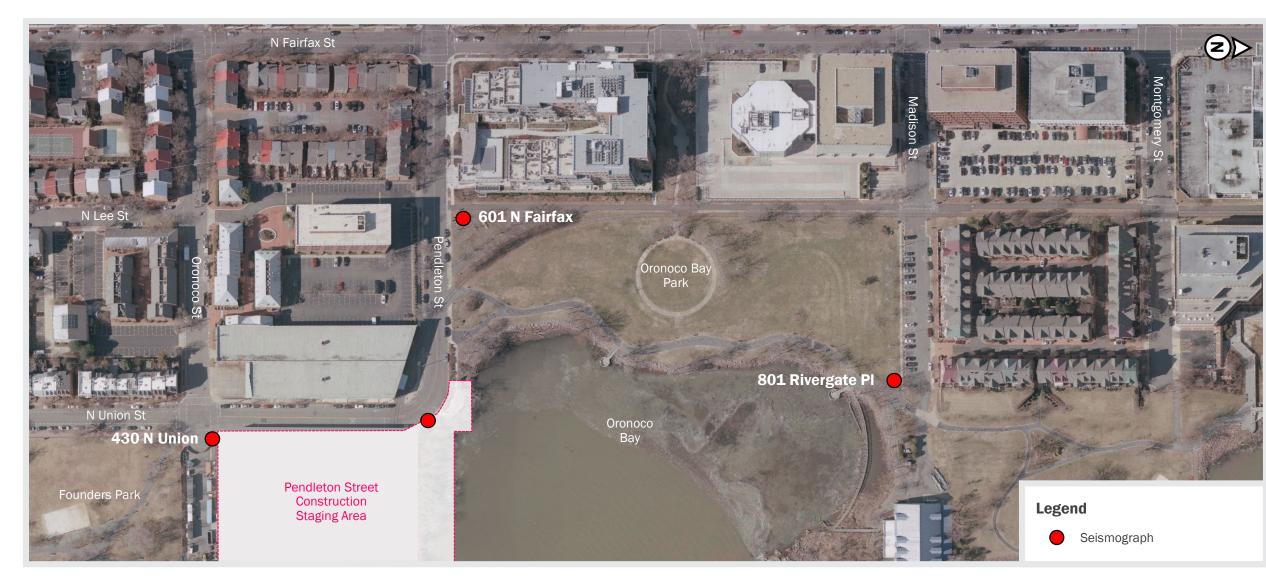

May 17, 2021

#### \*Note: Construction start date subject to shift



- Hooffs Run Interceptor Route
- Construction Staging Area (CSA)



N Patrick St

Pendleton St

Princess St

Wash

## Pendleton Street Site

Sheeting installation along Oronoco Bay

### **Pendleton Street Site Construction Update**





### **Major Activities**

- Temporary utility installation underway
- Support of excavation (sheeting) in the Oronoco Bay and Potomac River nearly complete
- Dewatering of area behind sheeting starting

### Seismographs Installed Near Pendleton Street Site



## WHAT AM I?

I am a **seismograph**! I measure potential ground vibrations during construction of the RiverRenew Tunnel Project at the Pendleton Street Site.



### **Map of Seismographs Installed Near Pendleton Street Site**



## **Pendleton Street Site Six-Month Look-Ahead**





# **Royal Street Site**

Installation of gravel working base in construction staging area

### **Royal Street Site Construction Update**





### **Major Activities**

- Site preparation and equipment mobilization ongoing
- Erosion and sediment control installation complete

### **Royal Street Site Six-Month Look-Ahead**

| <section-header><section-header><image/></section-header></section-header> | et up for Slurry Walls | Construct Shaft Slurry Walls