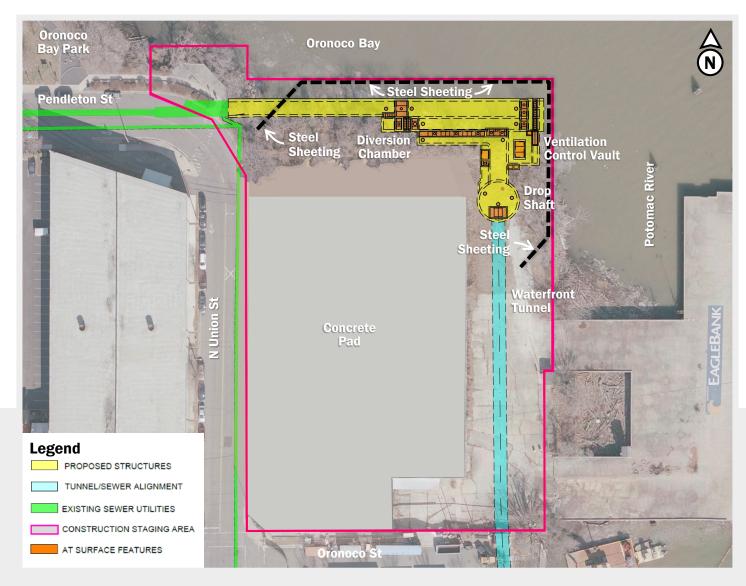

## Pendleton Street Site

Sheeting installation along Oronoco Bay

### **Major Activities**

- Temporary utility installation underway
- Support of excavation (sheeting) in the Oronoco Bay and Potomac River nearly complete
- Dewatering of area behind sheeting starting