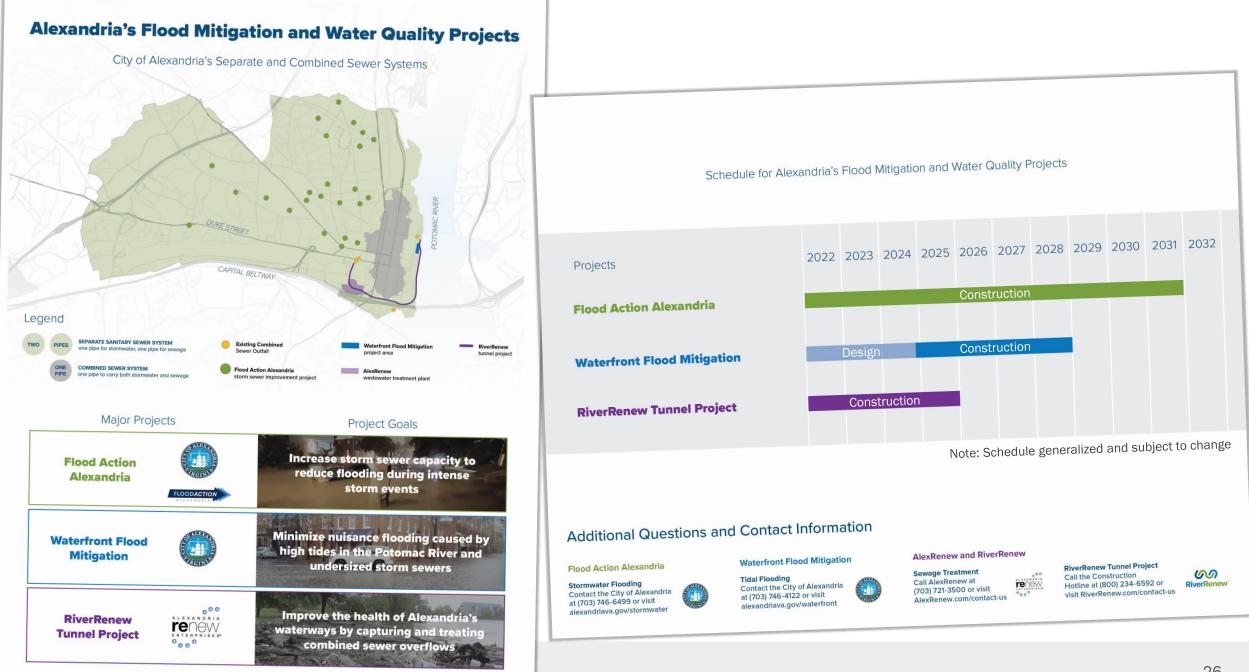

## **Tonight's Presentation**

- Overview, Progress, and 6-Month Look Ahead for RiverRenew Tunnel Project Construction Sites:
  - Pendleton Street
  - Royal Street
  - Hooffs Run
  - AlexRenew
- Community Outreach
- Public Comment Period

### **Construction at Four Tunnel Project Construction Staging Areas is Underway**

October 6, 2021

2 Royal Street Construction Staging Area

November 8, 2021

3 Hooffs Run Construction Staging Area

December 8, 2021 North of Jamieson Avenue

February 7, 2022\* South of Jamieson Avenue

May 17, 2021

#### \*Note: Construction start date subject to shift

- Hooffs Run Interceptor Route
- Construction Staging Area (CSA)

N Patrick St

Pendleton St

Princess St

Wash