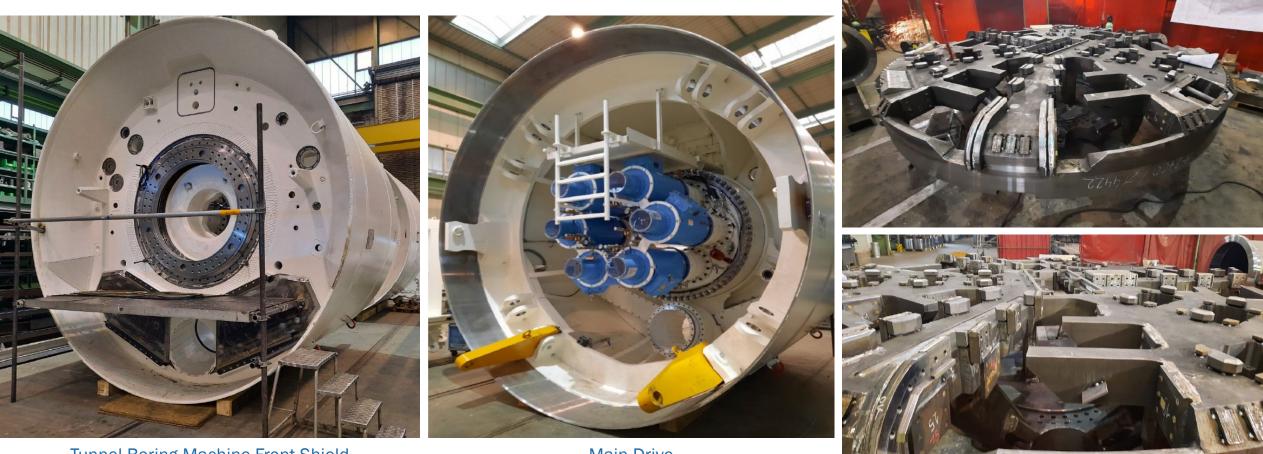

### **Tunnel Boring Machine Fabrication Update**

Shield, Main Drive, and Cutterhead

Tunnel Boring Machine Front Shield

Main Drive

Cutterhead