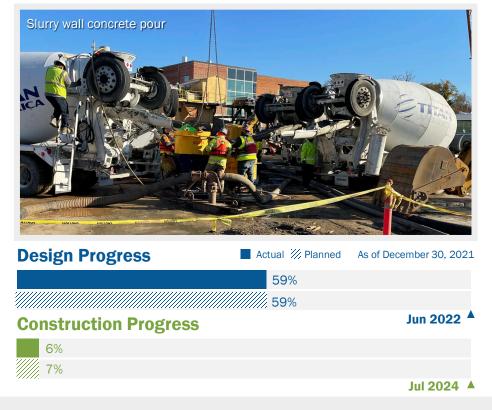

### **Hooffs Run Interceptor Construction Update**

| Design Progress              | 📕 Actual 🚿 Planned | As of December 30, 2021 |
|------------------------------|--------------------|-------------------------|
|                              |                    | 80%                     |
|                              |                    | 80%                     |
| <b>Construction Progress</b> |                    | Jun 2022                |
| 1%                           |                    |                         |
| 1%                           |                    |                         |
|                              |                    | Jun 2023                |