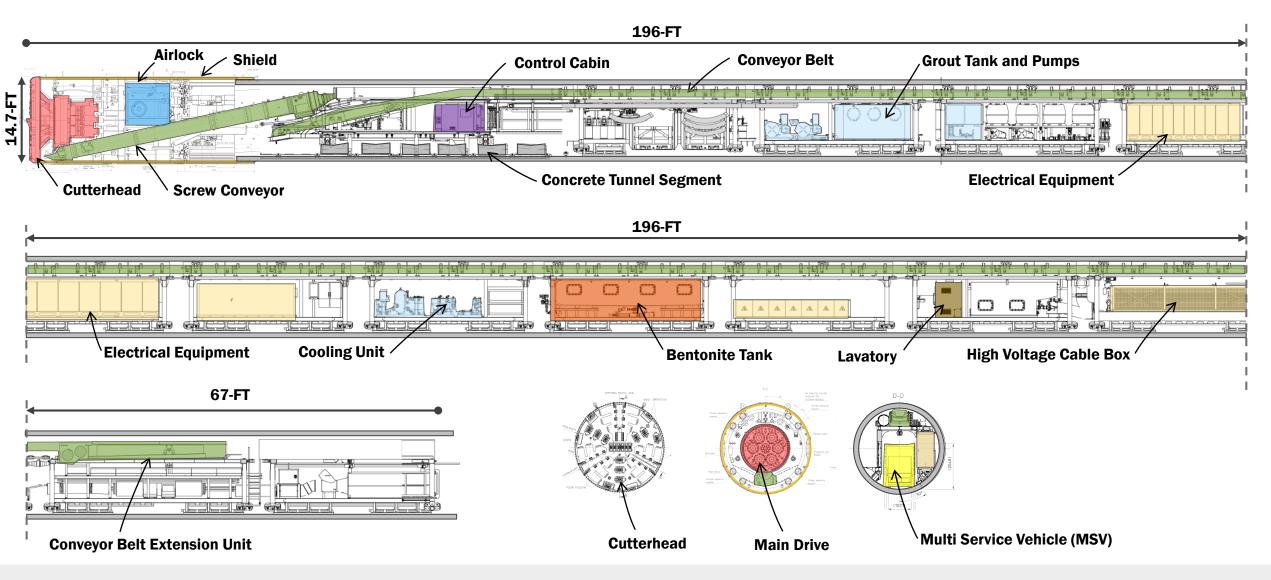

travel lanes |                                     | No anticipated impacts to sidewalks, bicycle routes, or travel lanes |     |
| <b>75</b> truc                                                                          | ks/day              | <b>100</b> trucks/day                                                |                                     | <b>10</b> trucks/day                                                 |     |
| Construct Shaft Slurry Walls Excavate Pumping and Screening Shafts Assemble Tunnel Bori |                     | l Boring Machine                                                     |                                     |                                                                      |     |



### **Major Components of the RiverRenew Tunnel Boring Machine**



### 

### **Tunnel Boring Machine Fabrication Update**

Shield, Main Drive, and Cutterhead



Tunnel Boring Machine Front Shield

Main Drive

Cutterhead

## **Tunnel Boring Machine Fabrication Update**

Airlock



Airlock

Compression/Decompression Chamber

**Decompression Chamber** 

### **Tunnel Boring Machine Fabrication Update**

**Trailing Gear** 



Gantry 1

Gantry 4

Gantry 8

# **Community Outreach**

1

H

-

00

CONSRUCTION QUEFIONS? **H** 

Sip 'n See Event at Hooffs Run

# Thank You to City Council for Extending the Term of the RiverRenew SAG for an Additional Year

### **2022-2023 SAG Representation and Members:**



**Morgan Babcock** Eisenhower Partnership Nominee



**Liz Birnbaum** Carlyle or Duke St. Corridor

Dan Bradfield (SAG Chair) South Old Town

**Seeking Applica