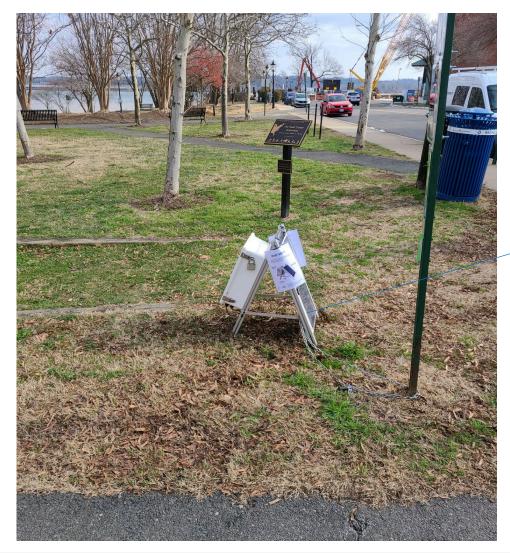

### Seismographs Installed Near Pendleton Street Site

## WHAT AM I?

I am a **seismograph**! I measure potential ground vibrations during construction of the RiverRenew Tunnel Project at the Pendleton Street Site.