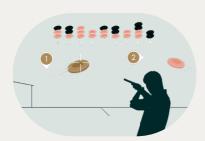

#### **Power Play**

Precision is key: take aim and shoot accurately to make your hit.