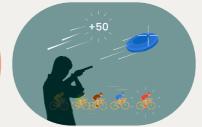

#### Peloton

Pedal your way to victory: the more clays you hit, the faster you'll go.