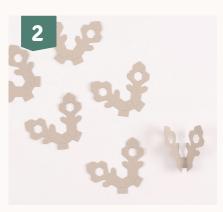

Use the Nellie's Choice Folding Die with the snowflake design, place it on your chosen cardstock, and run it through the Mini Cut Easy six times.

Once you have six cut-out shapes, fold along the score lines.