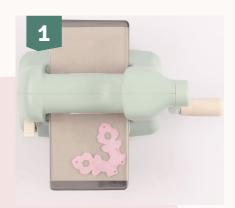

Use the Nellie's Choice Folding Die with the snowflake design, place it on your chosen cardstock, and run it through the Mini Cut Easy six times.

Once you have six cut-out shapes, fold along the score lines.