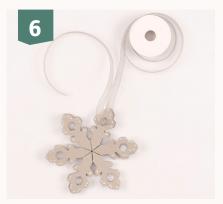

Finally, attach a ribbon to the snowflake and hang it on your Christmas tree or around your home to add a festive touch.