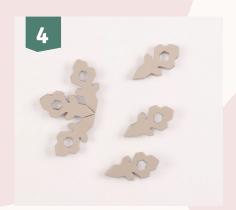

Fold each shape closed and glue the flaps securely to create six individual parts, as shown in the example.

Attach the six parts together at the points to form a complete snowflake.

Decorate the snowflake with white Ranger Liquid Pearls and let it dry completely.