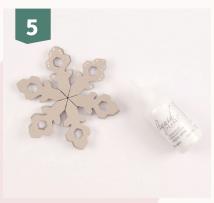

Fold each shape closed and glue the flaps securely to create six individual parts, as shown in the example.

Attach the six parts together at the points to form a complete snowflake.

Decorate the snowflake with white Ranger Liquid Pearls and let it dry completely.