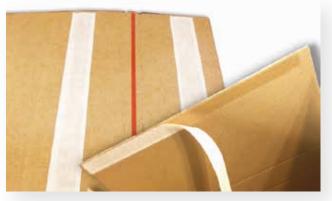

## **COMPLETE SYSTEM FOR E-COMMERCE CARTONS & BOXES**

Valco Melton offers Sealtak<sup>™</sup>, a deferred seal system for cartons and boxes that dispenses pressure sensitive hot melt adhesive to the substrate, then placing a silicon release liner with offset over the glue to create peel and seal products. SealTak completely replaces the not so user friendly transfer tape method.

#### EASIER PEEL AND SEAL FEATURE

Release liner removal is easier when we leave a section free from glue or offset. This is only possible when adhesive and tape are applied in two steps.