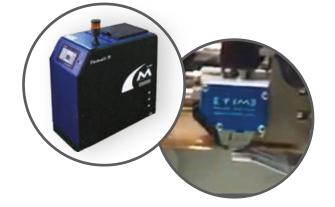

AL COSTS**

The cost of buying bulk adhesive and bulk silicone paper is far less than transfer tape.

#### **REDUCED DOWNTIME**

Increase production and operator while minimizing labor by eliminating the need for excessive tape roll changes.

#### STRONGER BOND

Produce a stronger bond by applying a uniform adhesive pattern onto the substrate.

#### EASIER PEEL AND SEAL FEATURE

Release liner removal is easier when we leave a section free from glue or offset. This is only possible when adhesive and tape are applied in two steps.

## A process in two steps

An accurate hot melt stripe is applied onto the substrate.

2) The release liner, fed through an accummulator is then deposited over the adhesive.

The release liner tape applicator can apply either up to 25 mm or up to 50 mm tape.







Hot melt melter and applicator

# **Additional Deferred Seal Product Processes:**

## **Tear Tape Applicator**





Both the Tear Tape applicator and unwinder are integrated to the parent machine.



In-line Cross Gluing



Valco Melton offers a gluing system consisting of a bank of non-contact valves that apply glue dots. Easy to integrate into machine, this solution avoids the need to run the product again for the second gluing application or to have a 90 degree turning attachment on your folder-gluer.



For more information, visit www.valcomelton.com or contact your local Valco Melton representative. World Headquarters: USA, Cincinnati, Ohio (Corporate Offices) • Tel: 513.874.6550 • Fax: 513.874.3612 European Headquarters: Spain, Navarra • Tel: +34.948.321.585 • Fax: +34.948.326.584