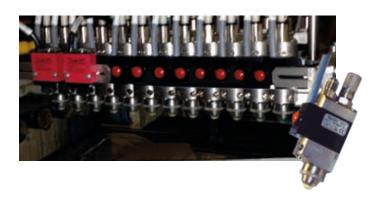

## **Tear Tape Applicator**

Both the Tear Tape applicator and unwinder are integrated to the parent machine.

In-line Cross Gluing

Valco Melton offers a gluing system consisting of a bank of non-contact valves that apply glue dots. Easy to integrate into machine, this solution avoids the need to run the product again for the second gluing application or to have a 90 degree turning attachment on your folder-gluer.