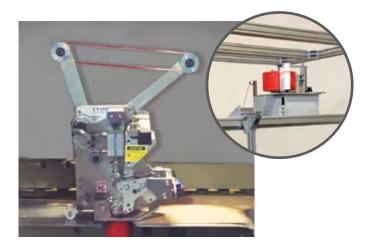

## A process in two steps

An accurate hot melt stripe is applied onto the substrate.

2) The release liner, fed through an accummulator is then deposited over the adhesive.

The release liner tape applicator can apply either up to 25 mm or up to 50 mm tape.

Hot melt melter and applicator