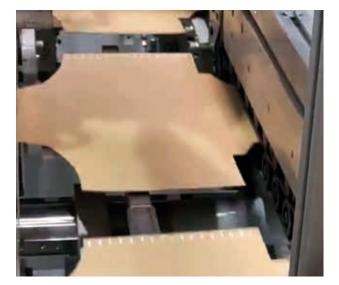

## A process in two steps

An accurate hot melt stripe is applied onto the substrate.

2) The release liner, fed through an accummulator is then deposited over the adhesive.

The release liner tape applicator can apply either up to 25 mm or up to 50 mm tape.