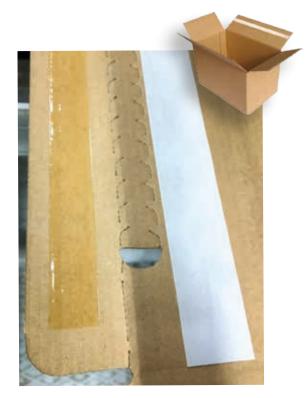

## A process in two steps

An accurate hot melt stripe is applied onto the substrate.

2) The release liner, fed through an accummulator is then deposited over the adhesive.

The release liner tape applicator can apply either up to 25 mm or up to 50 mm tape.