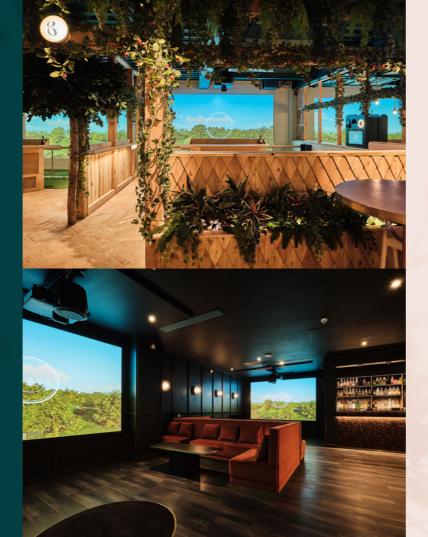

Our city venue has twelve beautiful semi-private pegs, and a spectacular private shooting room which allows plenty of space for playing, eating, drinking and celebrating.

### PRIVATE SHOOTING ROOM

UP TO 100 GUESTS

Features three shooting pegs, private bar and a large entertainment area. Ideal for team socials or company events.