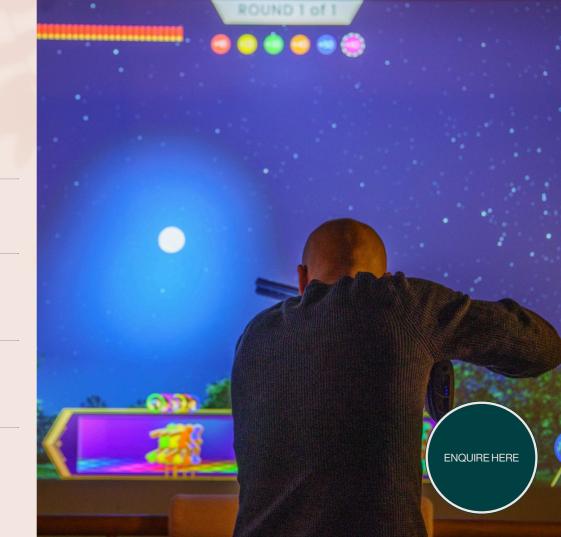

### MOONSHOT

#### SHOOT FOR THE STARS!

The first shooter to hit the target of 250 points will land their rocket on the moon and win the game.