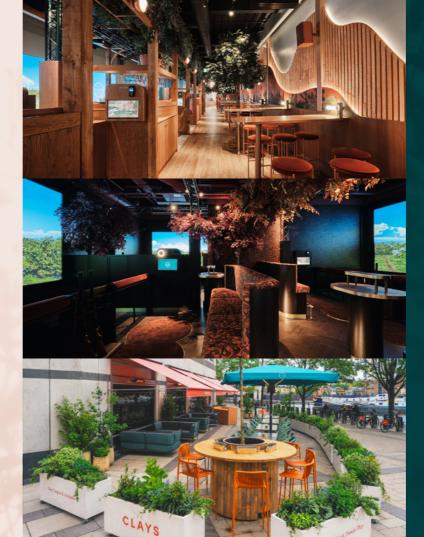

## TERRACE ON THE THAMES UP TO 200 GUESTS

Perfect for pre and post game drinks, our heated outdoor terraces spread across two spaces and can be added onto private hires to increase capacity. With views across the wharf our Terrace on the Thames is the perfect outdoor event space.

Perfectly located on the Wharf, our Canary Wharf venue offers eight beautiful semiprivate pegs which allow plenty of space for playing, eating, drinking and celebrating with additional space on our outdoor heated terraces.