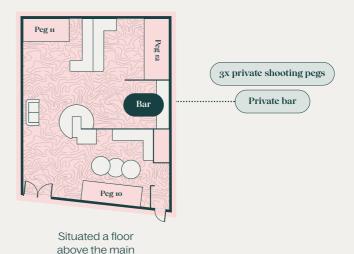

# Private shooting room

MAX. 100 GUESTS

3x shooting pegs
Private bar
Large entertainment area
Ideal for large events
& team socials

# The CITY

ULTRA PRIVATE SHOOTING ROOM

Situated a floor above the main venue

MAX. 25 GUESTS

4-player shooting peg
Maxi bar
Ideal for smaller events

& intimate gatherings

Looking for an ultra-premium experience?