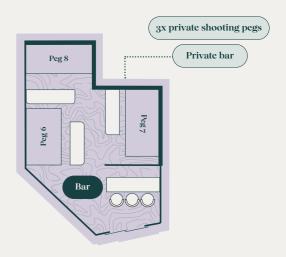

## Private shooting room

MAX. 50 GUESTS

3 x shooting pegs Private bar Ideal for team socials