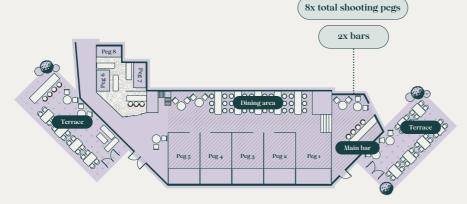

# Canary WHARF

**VENUE** 

MAX. 300 GUESTS

8 x shooting pegs 2 x bars Ideal for exclusive events