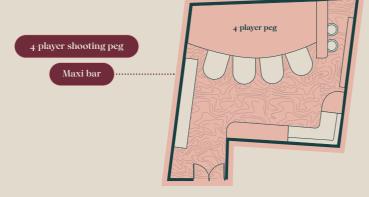

# The CITY

ULTRA PRIVATE SHOOTING ROOM

Situated a floor above the main venue

MAX. 25 GUESTS

4-player shooting peg
Maxi bar
Ideal for smaller events

& intimate gatherings

Looking for an ultra-premium experience?