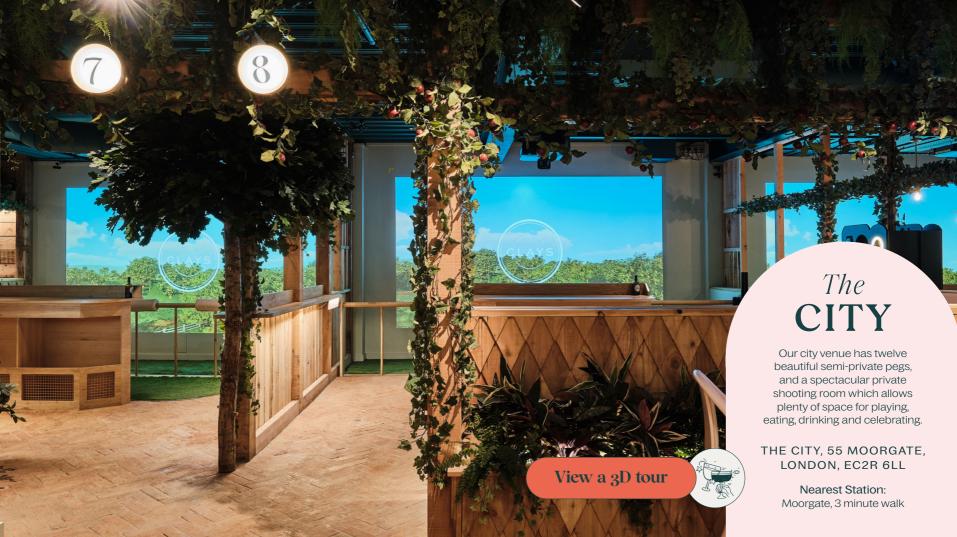

# The CITY

ULTRA PRIVATE SHOOTING ROOM

Situated a floor above the main venue

MAX. 25 GUESTS

4-player shooting peg
Maxi bar
Ideal for smaller events

& intimate gatherings

Looking for an ultra-premium experience?