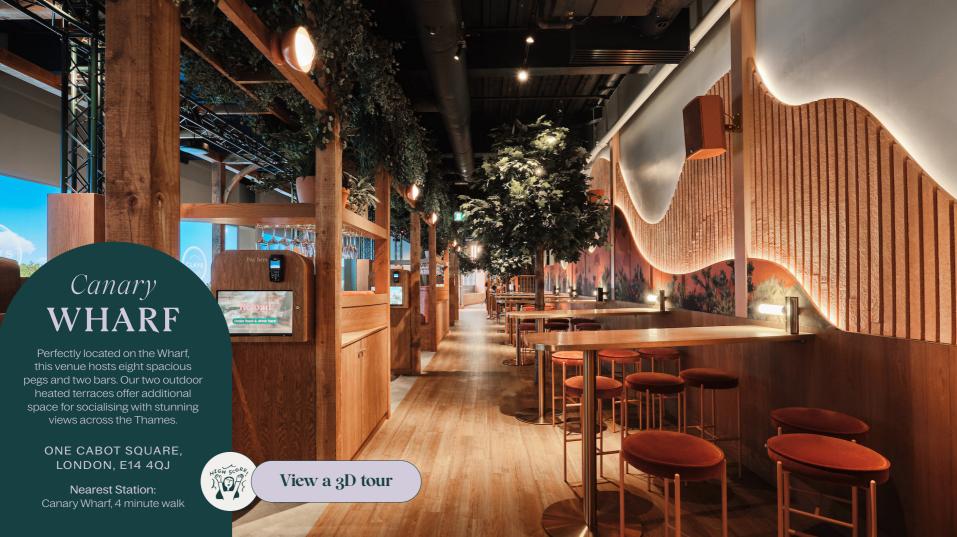

# Canary WHARF

**VENUE** 

MAX. 300 GUESTS

8 x shooting pegs 2 x bars Ideal for exclusive events