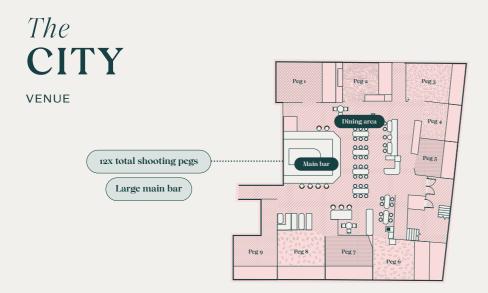

MAX. 400 GUESTS

12x shooting pegs

2x bars
Ideal for exclusive events

## Semi exclusive

MAX. 200 GUESTS

5x shooting pegs Space at the main bar Ideal for large events & team socials