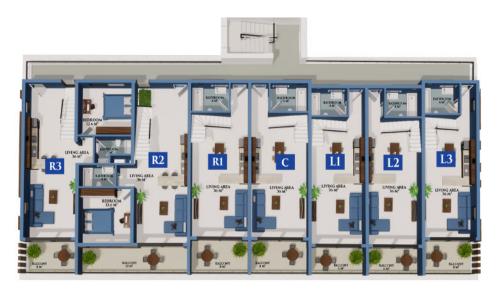

#### TYPE B

STUDIO - 10 units 2+1G - 2 units STUDIO: 42m<sup>2</sup> + 6/7/8/9m<sup>2</sup> 2+1: 88m<sup>2</sup> + 9m<sup>2</sup>/13m<sup>2</sup>

\*G - Gallery

#### **STARTING FROM 59,900 GBP**

| OPAL - FEB | RUARY 2023          | plus 4 r | nonths grace    | period                |                     |              |                  |      |          |                 |
|------------|---------------------|----------|-----------------|-----------------------|---------------------|--------------|------------------|------|----------|-----------------|
| Apartment  | Type of<br>building | Floor    | Bedroom<br>Type | Covered<br>Gross Area | Covered<br>Net Area | *<br>Gallery | Balcony<br>(sqm) | Roof | Position | Price in<br>GBP |
| 1          | Туре В              | G        | Studio          | 42                    | 36                  |              | 9                |      | L3       | £64,900         |
| 2          | Туре В              | G        | Studio          | 42                    | 36                  |              | 7                |      | L2       | £59,900         |
| 3          | Туре В              | G        | Studio          | 42                    | 36                  |              | 6                |      | L1       | £59,900         |
| 4          | Туре В              | G        | Studio          | 42                    | 36                  |              | 9                |      | С        | £59,900         |
| 5          | Туре В              | G        | Studio          | 42                    | 36                  |              | 8                |      | R1       | £59,900         |
| 6          | Туре В              | G        | 2+1 G           | 88                    | 78                  | 20           | 13               | 58   | R2       | £146,942        |
| 7          | Туре В              | G        | 2+1 G           | 88                    | 78                  | 20           | 9                | 58   | R3       | £146,942        |
| 8          | Туре В              | 1        | Studio          | 42                    | 36                  |              | 6                | 36   | L3       | £69,900         |
| 9          | Туре В              | 1        | Studio          | 42                    | 36                  |              | 6                | 36   | L2       | £64,900         |
| 10         | Туре В              | 1        | Studio          | 42                    | 36                  |              | 6                | 36   | L1       | £64,900         |
| 11         | Туре В              | 1        | Studio          | 42                    | 36                  |              | 6                | 36   | С        | £64,900         |
| 12         | Туре В              | 1        | Studio          | 42                    | 36                  |              | 6                | 36   | R1       | £64,900         |

| GARNET - JUNE 2022 plus | 4 months grace period |
|-------------------------|-----------------------|
|-------------------------|-----------------------|

| Apartment | Type of<br>building | Floor | Bedroom<br>Type | Covered<br>Gross Area | Covered<br>Net Area | *<br>Gallery | Balcony<br>(sqm) | Roof | Position | Price in<br>GBP |
|-----------|---------------------|-------|-----------------|-----------------------|---------------------|--------------|------------------|------|----------|-----------------|
| 1         | Туре В              | G     | Studio          | 42                    | 36                  |              | 9                |      | L3       | £64,900         |
| 2         | Туре В              | G     | Studio          | 42                    | 36                  |              | 7                |      | L2       | £59,900         |
| 3         | Туре В              | G     | Studio          | 42                    | 36                  |              | 6                |      | L1       | £59,900         |
| 4         | Туре В              | G     | Studio          | 42                    | 36                  |              | 9                |      | С        | £59,900         |
| 5         | Туре В              | G     | Studio          | 42                    | 36                  |              | 8                |      | R1       | £59,900         |
| 6         | Туре В              | G     | 2+1 G           | 88                    | 78                  | 20           | 13               | 58   | R2       | £146,942        |
| 7         | Туре В              | G     | 2+1 G           | 88                    | 78                  | 20           | 9                | 58   | R3       | £146,942        |
| 8         | Туре В              | 1     | Studio          | 42                    | 36                  |              | 6                | 36   | L3       | £69,900         |
| 9         | Туре В              | 1     | Studio          | 42                    | 36                  |              | 6                | 36   | L2       | £64,900         |
| 10        | Туре В              | 1     | Studio          | 42                    | 36                  |              | 6                | 36   | L1       | £64,900         |
| 11        | Туре В              | 1     | Studio          | 42                    | 36                  |              | 6                | 36   | С        | £64,900         |