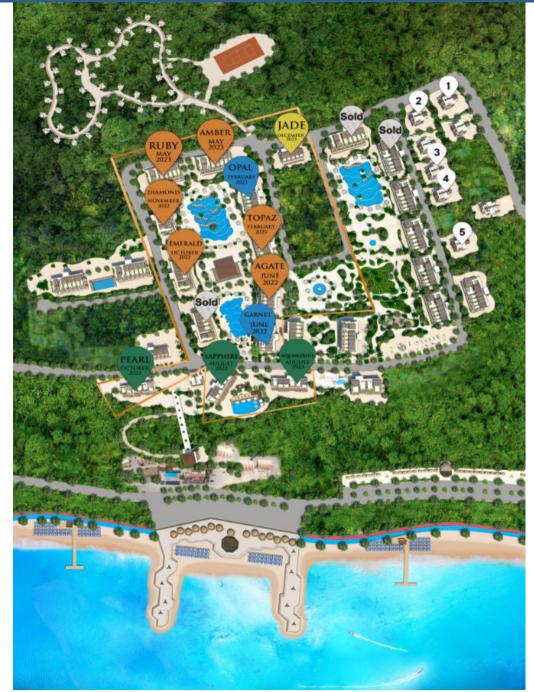

## OVERVIEW

Sentepe, Kyrenia, North Cyprus The entire project covers **85,000m**<sup>2</sup>

Caesar Cliff is a modern residential complex developed and designed by Afik Group and offers semi-detached villas and apartments.

## PROJECT'S AREA

# MUNICIPALITY PLANS