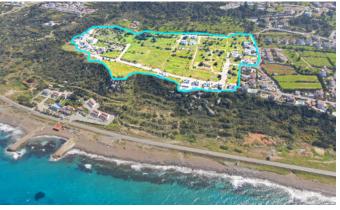

## OVERVIEW

Sentepe, Kyrenia, North Cyprus The entire project covers **85,000m**<sup>2</sup>

Caesar Cliff is a modern residential complex developed and designed by Afik Group and offers semi-detached villas and apartments.

## PROJECT'S AREA