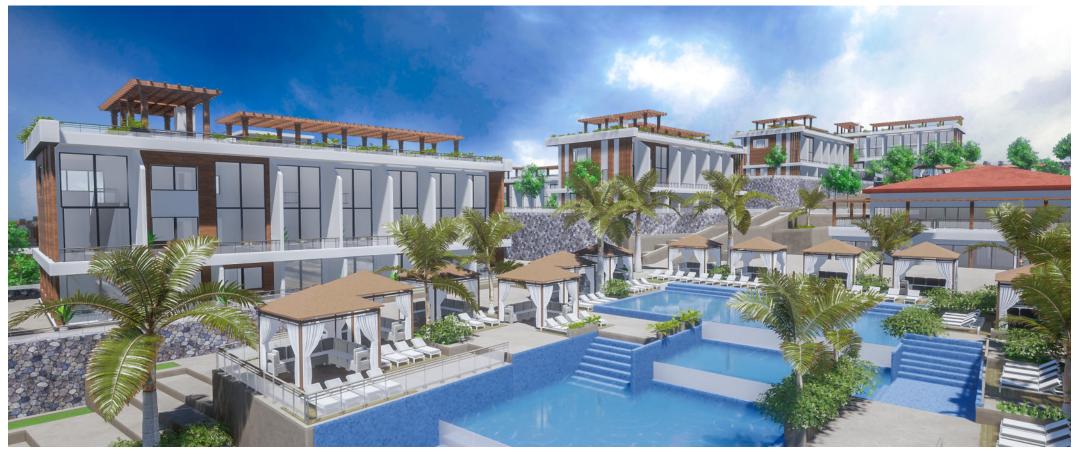

Beach
- ✓ 56 km drive to Lefkosha, the capital
- 2.5 km from Esentepe village





## OVERVIEW



Sentepe, Kyrenia, North Cyprus The entire project covers **85,000m**<sup>2</sup>

Caesar Cliff is a modern residential complex developed and designed by Afik Group and offers semi-detached villas and apartments.

Located only 100 meters away from the well equipped beach, surrounded by breathtaking views of the Mediterranean Sea and Mountains, Caesar Cliff is the perfect place to live a peaceful life or just to enjoy a vacation.



# CAESAR CLIFF









## FACILITIES



- ✓ Gym / Outdoor Sport Ground
- ✓ Indoor & Outdoor Pools
- ✓ Kids Playground
- ✓ Tennis Court
- ✓ E-Bicycle Road
- ✓ Restaurant
- ✓ Supermarket
- ✓ BBQ Areas
- ✓ Beach Bar
- ✓ Mini Golf
- ✓ Sauna
- 🖌 Bar







# FACILITIES









# FACILITIES



## ESENTEPE FACILITIES & DESTINATIONS



- ✓ Restaurants & Bars
- ✓ Beauty Salon
- ✓ Post Office
- ✓ Bakery
- ✓ Gas Station
- ✓ Car Repair
- ✓ Football Field
- ✓ Supermarkets
- ✓ Homeware Store

- 🗸 ATM
- ✓ Mosque
- ✓ Hospital
- ✓ Police Station
- ✓ Water Sport Stores
- ✓ Esentepe Stadium
- ✓ Esentepe High School
- ✓ Esentepe Municipality
- ✓ Kızılay Esentepe Association (TRNC)



# **ESENTEPE FACILITIES & DESTINATIONS**





Antiphonitis Church





## PROJECT'S AREA









# **3D RENDERS**









# MUNICIPALITY PLANS









# FIRST STAGE OF CONSTRUCTION





**GROUND FLOOR PLAN** 



#### FIRST FLOOR PLAN





#### **ROOF GARDEN FLOOR PLAN**

**TYPE A** STUDIO - 1 unit 1+1 - 2 units 1+1G - 5 units 2+1 - 2 units 2+1G - 2 units

STUDIO: 42m<sup>2</sup> + 8m<su