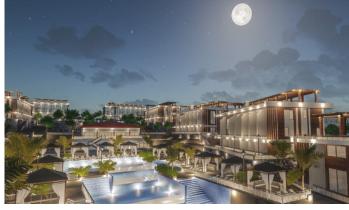

er.

- ✓ 26 km drive to Kyrenia, the city center
- ✓ 7 km drive to Golf area, the biggest in Cyprus
- ✓ 46 km drive to Ercan Airport
- ✓ 32 km drive to Beshparmak Mountains
- ✓ 55 km drive to Famagusta, ancient city
- ✓ 5 km drive to Turtle Bay Beach
- ✓ 56 km drive to Lefkosha, the capital
- 2.5 km from Esentepe village





## OVERVIEW



Sentepe, Kyrenia, North Cyprus The entire project covers **85,000m**<sup>2</sup>

Caesar Cliff is a modern residential complex developed and designed by Afik Group and offers semi-detached villas and apartments.

Located only 100 meters away from the well equipped beach, surrounded by breathtaking views of the Mediterranean Sea and Mountains, Caesar Cliff is the perfect place to live a peaceful life or just to enjoy a vacation.



# CAESAR CLIFF









## FACILITIES



- ✓ Gym / Outdoor Sport Ground
- ✓ Indoor & Outdoor Pools
- ✓ Kids Playground
- ✓ Tennis Court
- ✓ E-Bicycle Road
- ✓ Restaurant
- ✓ Supermarket
- ✓ BBQ Areas
- ✓ Beach Bar
- ✓ Mini Golf
- ✓ Sauna
- 🖌 Bar







# FACILITIES









# FACILITIES



## ESENTEPE FACILITIES & DESTINATIONS



- ✓ Restaurants & Bars
- ✓ Beauty Salon
- ✓ Post Office
- ✓ Bakery
- ✓ Gas Station
- ✓ Car Repair
- ✓ Football Field
- ✓ Supermarkets
- ✓ Homeware Store

- 🗸 ATM
- ✓ Mosque
- ✓ Hospital
- ✓ Police Station
- ✓ Water Sport Stores
- ✓ Esentepe Stadium
- ✓ Esentepe High School
- ✓ Esentepe Municipality
- ✓ Kızılay Esentepe Association (TRNC)



# **ESENTEPE FACILITIES & DESTINATIONS**





Antiphonitis Church





## PROJECT'S AREA









# **3D RENDERS**









# MUNICIPALITY PLANS