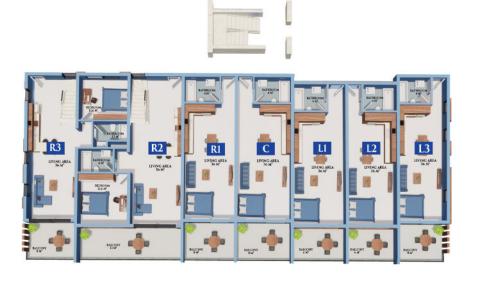

+1 G           | 62                    | 56                  | 16           | 6                | 36   | С        | £89,900         |  |  |
| 10                                               | Туре А           | 1     | 1+1 G           | 62                    | 56                  | 16           | 6                | 36   | R1       | £89,900         |  |  |
| 11                                               | Туре А           | 1     | 2+1 G           | 88                    | 78                  | 20           | 12               | 58   | R2       | £139,595        |  |  |
| 12                                               | Туре А           | 1     | 2+1 G           | 88                    | 78                  | 20           | 6                | 58   | R3       | £139,595        |  |  |





GALLERY FLOOR PLAN



#### FIRST FLOOR PLAN



#### **ROOF GARDEN FLOOR PLAN**

#### TYPE B

STUDIO - 10 units 2+1G - 2 units STUDIO: 42m<sup>2</sup> + 6/7/8/9m<sup>2</sup> 2+1: 88m<sup>2</sup> + 9m<sup>2</sup>/13m<sup>2</sup>

\*G - Gallery

#### **STARTING FROM 59,900 GBP**

| OPAL - FEB | RUARY 2023          | plus 4 r | nonths grace    | period                |                     |              |                  |      |          |                 |
|------------|---------------------|----------|-----------------|-----------------------|---------------------|--------------|------------------|------|----------|-----------------|
| Apartment  | Type of<br>building | Floor    | Bedroom<br>Type | Covered<br>Gross Area | Covered<br>Net Area | *<br>Gallery | Balcony<br>(sqm) | Roof | P