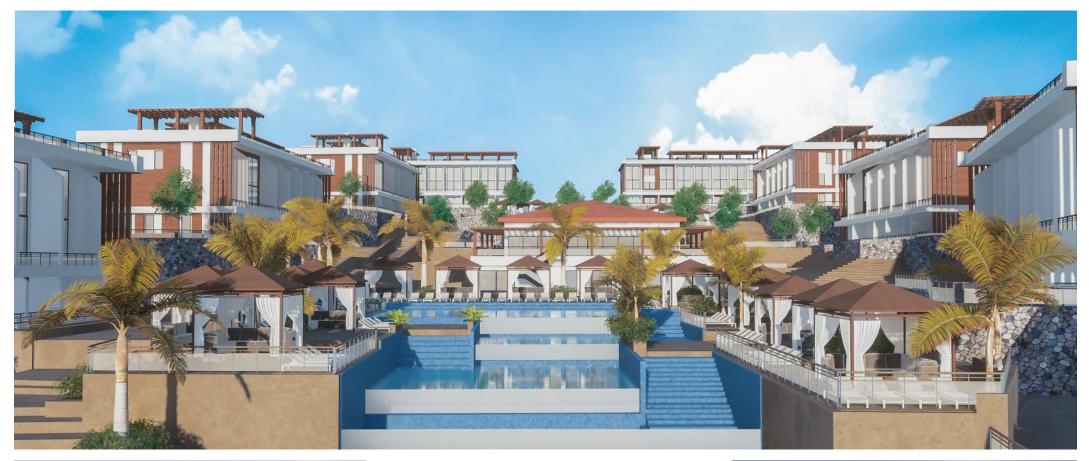

## OVERVIEW

Sentepe, Kyrenia, North Cyprus The entire project covers **85,000m**<sup>2</sup>

Caesar Cliff is a modern residential complex developed and designed by Afik Group and offers semi-detached villas and apartments.

Located only 100 meters away from the well equipped beach, surrounded by breathtaking views of the Mediterranean Sea and Mountains, Caesar Cliff is the perfect place to live a peaceful life or just to enjoy a vacation.

## FACILITIES

- ✓ Gym / Outdoor Sport Ground
- ✓ Indoor & Outdoor Pools
- ✓ Kids Playground
- ✓ Tennis Court
- ✓ E-Bicycle Road
- ✓ Restaurant
- ✓ Supermarket
- ✓ BBQ Areas
- ✓ Beach Bar
- ✓ Mini Golf
- ✓ Sauna
- 🖌 Bar