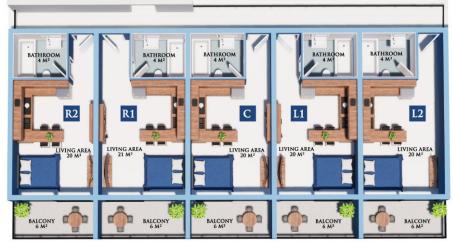

#### **ROOF GARDEN FLOOR PLAN**

**TYPE A** STUDIO - 1 unit 1+1 - 2 units 1+1G - 5 units 2+1 - 2 units 2+1G - 2 units

STUDIO: 42m<sup>2</sup> + 8m<sup>2</sup> 1+1: 68m<sup>2</sup> + 8/13m<sup>2</sup> 1+1G: 62m<sup>2</sup> + 6m<sup>2</sup> 2+1: 92m<sup>2</sup> + 15m<sup>2</sup> 2+1G: 88m<sup>2</sup> + 6/12m<sup>2</sup>

\*G - Gallery

GALLERY FLOOR PLAN

#### TYPE B

STUDIO - 10 units 2+1G - 2 units STUDIO: 42m<sup>2</sup> + 6/7/8/9m<sup>2</sup> 2+1: 88m<sup>2</sup> + 9m<sup>2</sup>/13m<sup>2</sup>

\*G - Gallery