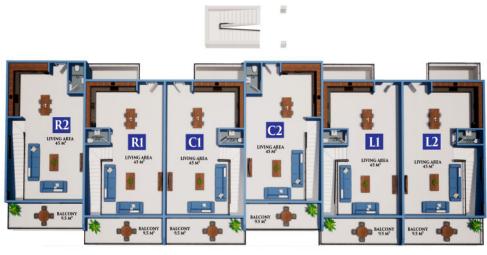

#### **GROUND FLOOR PLAN**

**ROOF GARDEN PLAN** 

**BLOCK JADE** 

Studio - 10 units Studio: 33m<sup>2</sup> + 6m<sup>2</sup>

#### **STARTING FROM 44,900 GBP**

FIRST FLOOR PLAN

### JADE - DECEMBER 2023 plus 4 months grace period

| Apartment | Type of building | Floor | Bedroom<br>Type | Covered<br>Gross Area | Covered Net<br>Area | Balcony<br>(sqm) | Roof | Position | Price in<br>GBP |
|-----------|------------------|-------|-----------------|-----------------------|---------------------|------------------|------|----------|-----------------|
| 1         | BLOCK J          | G     | Studio          | 33                    | 26                  | 6                |      | L2       | sold            |
| 2         | BLOCK J          | G     | Studio          | 33                    | 26                  | 6                |      | L1       | £44,900         |
| 3         | BLOCK J          | G     | Studio          | 33                    | 26                  | 6                |      | С        | £44,900         |
| 4         | BLOCK J          | G     | Studio          | 33                    | 26                  | 6                |      | R1       | £44,900         |
| 5         | BLOCK J          | G     | Studio          | 33                    | 26                  | 6                |      | R2       | £44,900         |
| 6         | BLOCK J          | 1     | Studio          | 33                    | 26                  | 6                | 26   | L2       | £54,900         |
| 7         | BLOCK J          | 1     | Studio          | 33                    | 26                  | 6                | 26   | L1       | £54,900         |
| 8         | BLOCK J          | 1     | Studio          | 33                    | 26                  | 6                | 26   | С        | £54,900         |
| 9         | BLOCK J          | 1     | Studio          | 33                    | 26                  | 6                | 26   | R1       | £54,900         |
| 10        | BLOCK J          | 1     | Studio          | 33                    | 26                  | 6                | 26   | R2       | £54,900         |