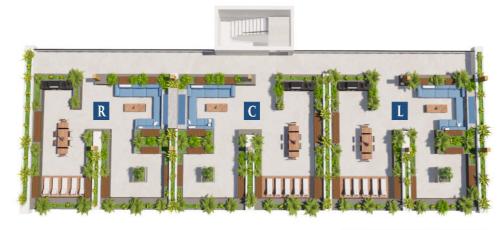

R3       | £146,942        |
| 8         | Туре В              | 1     | Studio          | 42                    | 36                  |              | 6                | 36   | L3       | £69,900         |
| 9         | Туре В              | 1     | Studio          | 42                    | 36                  |              | 6                | 36   | L2       | £64,900         |
| 10        | Туре В              | 1     | Studio          | 42                    | 36                  |              | 6                | 36   | L1       | £64,900         |
| 11        | Туре В              | 1     | Studio          | 42                    | 36                  |              | 6                | 36   | С        | £64,900         |







**BASEMENT FLOOR PLAN** 



**GROUND FLOOR PLAN** 



**ROOF GARDEN FLOOR PLAN** 

| <b>TYPE D</b><br>2+1B - 6 units<br>2+1 - 3 units | <b>2+1B: 108m<sup>2</sup> + 10m<sup>2</sup></b><br><b>2+1: 82m<sup>2</sup> + 23m<sup>2</sup></b> |
|--------------------------------------------------|--------------------------------------------------------------------------------------------------|
| *B - Basement                                    | STARTING FROM 219.900 GBP                                                                        |

| PEARL - OCTOBER 2022 plus 4 months grace period |                  |       |                 |                       |                     |                  |      |          |                 |  |  |
|-------------------------------------------------|------------------|-------|-----------------|------------