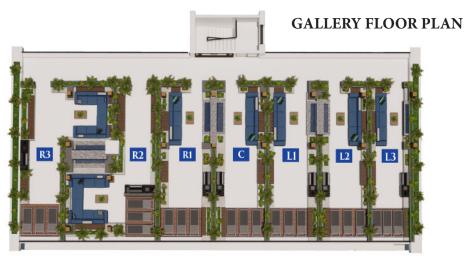

und
- ✓ Tennis Court
- ✓ E-Bicycle Road
- ✓ Restaurant
- ✓ Supermarket
- ✓ BBQ Areas
- ✓ Beach Bar
- ✓ Mini Golf
- ✓ Sauna
- 🖌 Bar







# FACILITIES









# FACILITIES



## ESENTEPE FACILITIES & DESTINATIONS



- ✓ Restaurants & Bars
- ✓ Beauty Salon
- ✓ Post Office
- ✓ Bakery
- ✓ Gas Station
- ✓ Car Repair
- ✓ Football Field
- ✓ Supermarkets
- ✓ Homeware Store

- 🗸 ATM
- ✓ Mosque
- ✓ Hospital
- ✓ Police Station
- ✓ Water Sport Stores
- ✓ Esentepe Stadium
- ✓ Esentepe High School
- ✓ Esentepe Municipality
- ✓ Kızılay Esentepe Association (TRNC)



# **ESENTEPE FACILITIES & DESTINATIONS**





Antiphonitis Church





## PROJECT'S AREA









# **3D RENDERS**









# MUNICIPALITY PLANS









# FIRST STAGE OF CONSTRUCTION





**GROUND FLOOR PLAN** 



#### FIRST FLOOR PLAN





#### **ROOF GARDEN FLOOR PLAN**

**TYPE A** STUDIO - 1 unit 1+1 - 2 units 1+1G - 5 units 2+1 - 2 units 2+1G - 2 units

STUDIO: 42m<sup>2</sup> + 8m<sup>2</sup> 1+1: 68m<sup>2</sup> + 8/13m<sup>2</sup> 1+1G: 62m<sup>2</sup> + 6m<sup>2</sup> 2+1: 92m<sup>2</sup> + 15m<sup>2</sup> 2+1G: 88m<sup>2</sup> + 6/12m<sup>2</sup>

\*G - Gallery

#### **STARTING FROM 49,900 GBP**

| TOPAZ - FEBRUARY 2023 plus 4 months grace period |                  |       |                 |                       |                     |              |                  |      |          |                 |  |  |
|--------------------------------------------------|------------------|-------|-----------------|-----------------------|---------------------|--------------|------------------|------|----------|-----------