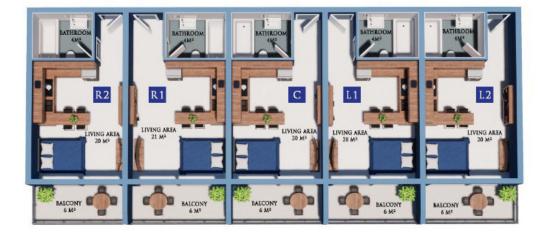

## VILLAS

**GROUND FLOOR PLAN** 

#### FIRST FLOOR PLAN

SEMI-DETACHED VILLA: 3+1 ( 120+26.2м2)

175,000 GBP