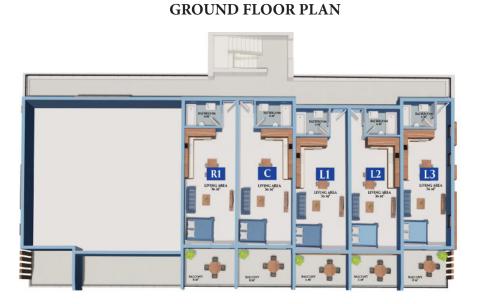

| 56                  | 16           | 6                | 36   | С        | £89,900         |  |  |
| 10                                               | Туре А           | 1     | 1+1 G           | 62                    | 56                  | 16           | 6                | 36   | R1       | £89,900         |  |  |
| 11                                               | Туре А           | 1     | 2+1 G           | 88                    | 78                  | 20           | 12               | 58   | R2       | £139,595        |  |  |
| 12                                               | Туре А           | 1     | 2+1 G           | 88                    | 78                  | 20           | 6                | 58   | R3       | £139,595        |  |  |





GALLERY FLOOR PLAN



#### FIRST FLOOR PLAN



#### **ROOF GARDEN FLOOR PLAN**

#### TYPE B

STUDIO - 10 units 2+1G - 2 units STUDIO: 42m<sup>2</sup> + 6/7/8/9m<sup>2</sup> 2+1: 88m<sup>2</sup> + 9m<sup>2</sup>/13m<sup>2</sup>

\*G - Gallery

#### **STARTING FROM 59,900 GBP**

| OPAL - FEB | RUARY 2023          | plus 4 r | nonths grace    | period                |                     |              |                  |      |          |                 |
|------------|---------------------|----------|-----------------|-----------------------|---------------------|--------------|------------------|------|----------|-----------------|
| Apartment  | Type of<br>building | Floor    | Bedroom<br>Type | Covered<br>Gross Area | Covered<br>Net Area | *<br>Gallery | Balcony<br>(sqm) | Roof | Position | Price in<br>GB