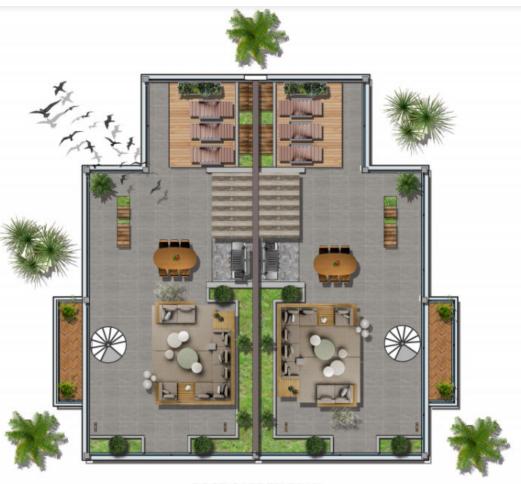

15.2               | £175,000 |
| 4-L    | Semi<br>Detached | G     | 3+1             | 120                   | 112                 | 11                      | 15.2               | £175,000 |
| 4-R    | Semi<br>Detached | G     | 3+1             | 120                   | 112                 | 11                      | 15.2               | £175,000 |
| 5-L    | Semi<br>Detached | G     | 3+1             | 120                   | 112                 | 11                      | 15.2               | £175,000 |
| 5-R    | Semi<br>Detached | G     | 3+1             | 120                   | 112                 | 11                      | 15.2               | £175,000 |

## VILLAS



**GROUND FLOOR PLAN** 

#### FIRST FLOOR PLAN

SEMI-DETACHED VILLA: 3+1 ( 120+26.2м2)

175,000 GBP

# VILLAS







**ROOF GARDEN PLAN** 

# ROOF GARDEN









# WELL-EQUIPPED BEACH







## MEMBERSHIP CARD



## MEMBERSHIP CARD



## MEMBERSHIP CARD



Caesar Projects is proud to present a VIP Membership Card, that allows our clients to have unique privileges and benefits in all our projects' facilities and services. We aim to connect all our clients by creating extraordinary experiences and build a lifetime of memories.

- ✓ Restaurants & Bars
- ✓ Fitness Centers
- ✓ Spa & Wellness
- ✓ Leisure & Sports Areas
- ✓ Aquaparks
- ✓ Swimming Pools
- ✓ Children Playgrounds
- Additional Services
- ✓ 10% discount at all Restaurants & Bars
- ✓ 10% discount on Water Sport Facilities
- ✓ 10% discount for Diving & Fishing Activities
- ✓ Complimentary access to all Swimming Pools
- ✓ Complimentary access to Spo