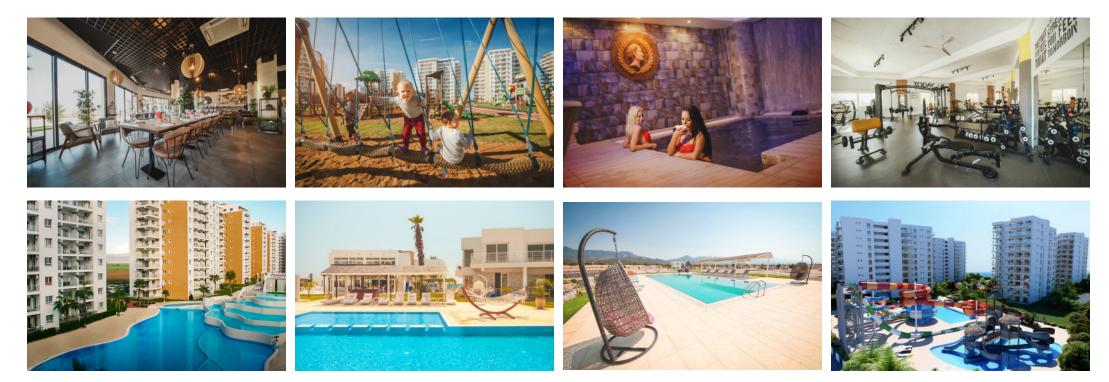

## FACILITIES

- ✓ Gym / Outdoor Sport Ground
- ✓ Indoor & Outdoor Pools
- ✓ Kids Playground
- ✓ Tennis Court
- ✓ E-Bicycle Road
- ✓ Restaurant
- ✓ Supermarket
- ✓ BBQ Areas
- ✓ Beach Bar
- ✓ Mini Golf
- ✓ Sauna
- 🖌 Bar

- ✓ Restaurants & Bars
- ✓ Fitness Centers
- ✓ Spa & Wellness
- ✓ Leisure & Sports Areas
- ✓ Aquaparks
- ✓ Swimming Pools
- ✓ Children Playgrounds
- Additional Services
- ✓ 10% discount at all Restaurants & Bars
- ✓ 10% discount on Water Sport Facilities
- ✓ 10% discount for Diving & Fishing Activities
- ✓ Complimentary access to all Swimming Pools
- ✓ Complimentary access to Sports Grounds & Children Playground