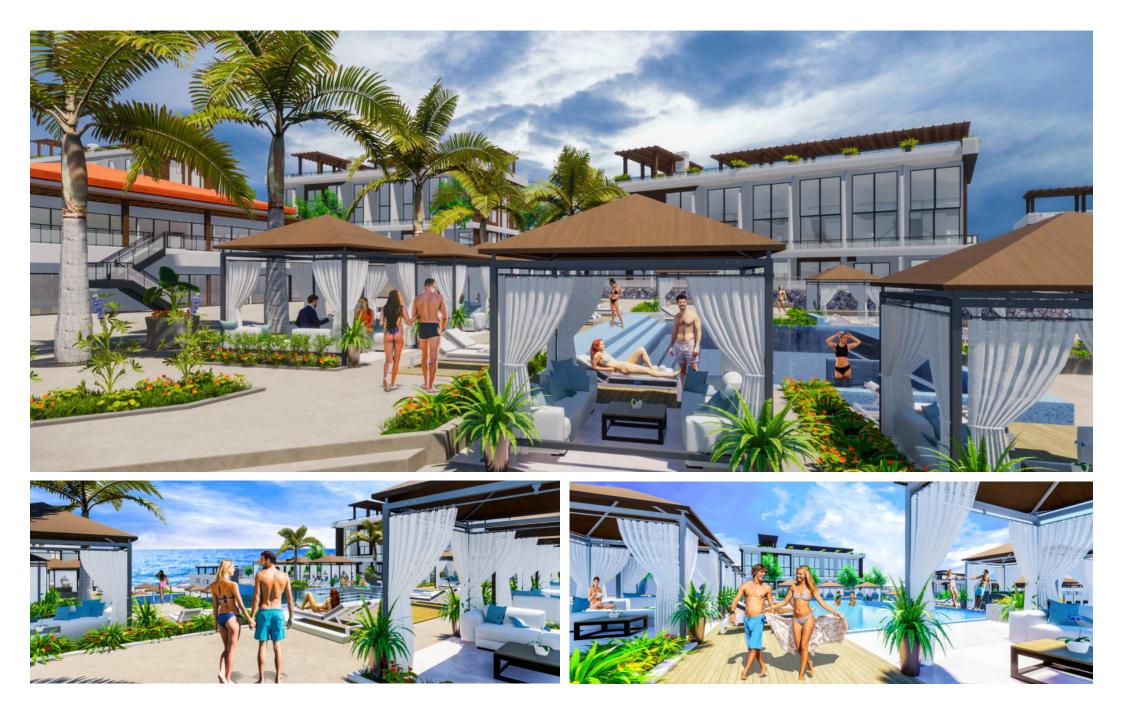

## FACILITIES

- ✓ Gym / Outdoor Sport Ground
- ✓ Indoor & Outdoor Pools
- ✓ Kids Playground
- ✓ Tennis Court
- ✓ E-Bicycle Road
- ✓ Restaurant
- ✓ Supermarket
- ✓ BBQ Areas
- ✓ Beach Bar
- ✓ Mini Golf
- ✓ Sauna
- 🖌 Bar

# FACILITIES