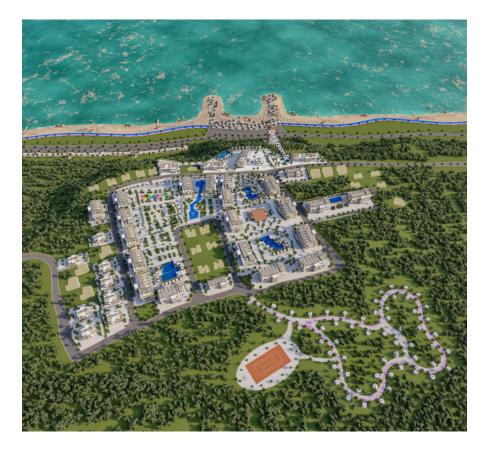

## OVERVIEW

Sentepe, Kyrenia, North Cyprus The entire project covers **85,000m**<sup>2</sup>

Caesar Cliff is a modern residential complex developed and designed by Afik Group and offers semi-detached villas and apartments.

## PROJECT'S AREA

# **3D RENDERS**