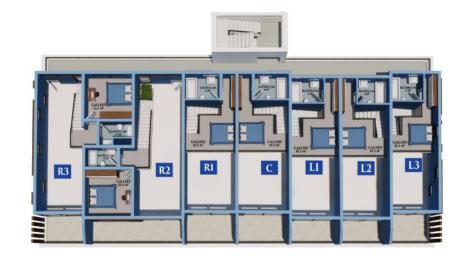

#### TYPE B

STUDIO - 10 units 2+1G - 2 units STUDIO: 42m<sup>2</sup> + 6/7/8/9m<sup>2</sup> 2+1: 88m<sup>2</sup> + 9m<sup>2</sup>/13m<sup>2</sup>

\*G - Gallery

#### **STARTING FROM 59,900 GBP**

| OPAL - FEB | RUARY 2023          | plus 4 r | nonths grace    | period                |                     |              |                  |      |          |                 |
|------------|---------------------|----------|-----------------|-----------------------|---------------------|--------------|------------------|------|----------|-----------------|
| Apartment  | Type of<br>building | Floor    | Bedroom<br>Type | Covered<br>Gross Area | Covered<br>Net Area | *<br>Gallery | Balcony<br>(sqm) | Roof | Position | Price in<br>GBP |
| 1          | Туре В              | G        | Studio          | 42                    | 36                  |              | 9                |      | L3       | £64,900         |
| 2          | Туре В              | G        | Studio          | 42                    | 36                  |              | 7                |      | L2       | £59,900         |
| 3          | Туре В              | G        | Studio          | 42                    | 36                  |              | 6                |      | L1       | £59,900         |
| 4          | Туре В              | G        | Studio          | 42                    | 36                  |              | 9                |      | С        | £59,900         |
| 5          | Туре В              | G        | Studio          | 42                    | 36                  |              | 8                |      | R1       | £59,900         |
| 6          | Туре В              | G        | 2+1 G           | 88                    | 78                  | 20           | 13               | 58   | R2       | £146,942        |
| 7          | Туре В              | G        | 2+1 G           | 88                    | 78                  | 20           | 9                | 58   | R3       | £146,942        |
| 8          | Туре В              | 1        | Studio          | 42                    | 36                  |              | 6                | 36   | L3       | £69,900         |
| 9          | Туре В              | 1        | Studio          | 42                    | 36                  |              | 6                | 36   | L2       | £64,900         |
| 10         | Туре В              | 1        | Studio          | 42                    | 36                  |              | 6                | 36   | L1       | £64,900         |
| 11         | Туре В              | 1        | Studio          | 42                    | 36                  |              | 6                | 36   | С        | £64,900         |
| 12         | Туре В              | 1        | Studio          | 42                    | 36                  |              | 6                | 36   | R1       | £64,900         |

| GARNET - JUNE 2022 plus | 4 months grace period |
|-------------------------|-----------------------|
|-------------------------|-----------------------|

| Apartment | Type of<br>building | Floor | Bedroom<br>Type | Covered<br>Gross Area | Covered<br>Net Area | *<br>Gallery | Balcony<br>(sqm) | Roof | Position | Price in<br>GBP |
|-----------|---------------------|-------|-----------------|-----------------------|---------------------|--------------|------------------|------|----------|-----------------|
| 1         | Туре В              | G     | Studio          | 42                    | 36                  |              | 9                |      | L3       | £64,900         |
| 2         | Туре В              | G     | Studio          | 42                    | 36                  |              | 7                |      | L2       | £59,900         |
| 3         | Туре В              | G     | Studio          | 42                    | 36                  |              | 6                |      | L1       | £59,900         |
| 4         | Туре В              | G     | Studio          | 42                    | 36                  |              | 9                |      | С        | £59,900         |
| 5         | Туре В              | G     | Studio          | 42                    | 36                  |              | 8                |      | R1       | £59,900         |
| 6         | Туре В              | G     | 2+1 G           | 88                    | 78                  | 20           | 13               | 58   | R2       | £146,942        |
| 7         | Туре В              | G     | 2+1 G           | 88                    | 78                  | 20           | 9                | 58   | R3       | £146,942        |
| 8         | Туре В              | 1     | Studio          | 42                    | 36                  |              | 6                | 36   | L3       | £69,900         |
| 9         | Туре В              | 1     | Studio          | 42                    | 36                  |              | 6                | 36   | L2       | £64,900         |
| 10        | Туре В              | 1     | Studio          | 42                    | 36                  |              | 6                | 36   | L1       | £64,900         |
| 11        | Туре В              | 1     | Studio          | 42                    | 36                  |              | 6                | 36   | С        | £64,900         |