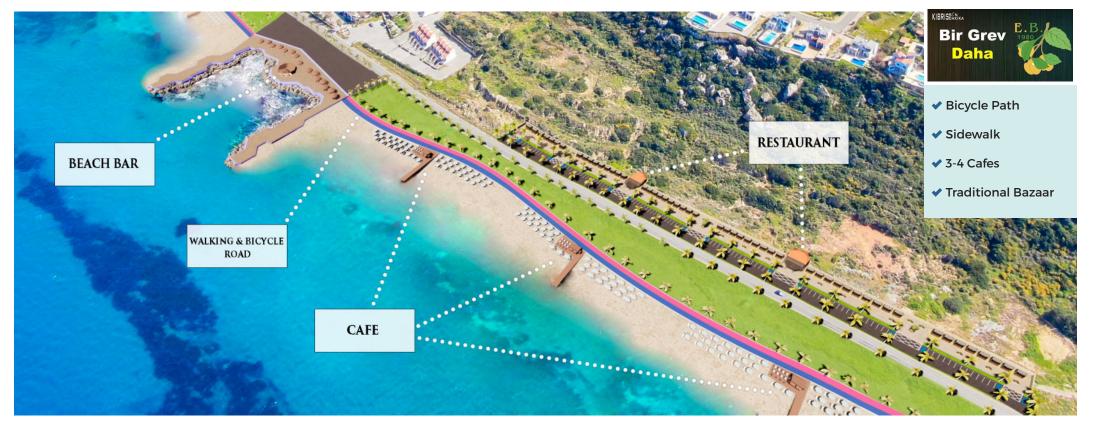

## FACILITIES



- ✓ Gym / Outdoor Sport Ground
- ✓ Indoor & Outdoor Pools
- ✓ Kids Playground
- ✓ Tennis Court
- ✓ E-Bicycle Road
- ✓ Restaurant
- ✓ Supermarket
- ✓ BBQ Areas
- ✓ Beach Bar
- ✓ Mini Golf
- ✓ Sauna
- 🖌 Bar







# FACILITIES









# FACILITIES



## ESENTEPE FACILITIES & DESTINATIONS



- ✓ Restaurants & Bars
- ✓ Beauty Salon
- ✓ Post Office
- ✓ Bakery
- ✓ Gas Station
- ✓ Car Repair
- ✓ Football Field
- ✓ Supermarkets
- ✓ Homeware Store

- 🗸 ATM
- ✓ Mosque
- ✓ Hospital
- ✓ Police Station
- ✓ Water Sport Stores
- ✓ Esentepe Stadium
- ✓ Esentepe High School
- ✓ Esentepe Municipality
- ✓ Kızılay Esentepe Association (TRNC)



# **ESENTEPE FACILITIES & DESTINATIONS**





Antiphonitis Church





## PROJECT'S AREA









# **3D RENDERS**









# MUNICIPALITY PLANS









# FIRST STAGE OF CONSTRUCTION





**GROUND FLOOR PLAN** 



#### FIRST FLOOR PLAN





#### **ROOF GARDEN FLOOR PLAN**

**TYPE A** STUDIO - 1 unit 1+1 - 2 units 1+1G - 5 units 2+1 - 2 units 2+1G - 2 units

STUDIO: 42m<sup>2</sup> + 8m<sup>2</sup> 1+1: 68m<sup>2</sup> + 8/13m<sup>2</sup> 1+1G: 62m<sup>2</sup> + 6m<sup>2</sup> 2+1: 92m<sup>2</sup> + 15m<sup>2</sup> 2+1G: 88m<sup>2</sup> + 6/12m<sup>2</sup>

\*G - Gallery

#### **STARTING FROM 49,900 GBP**

| TOPAZ - FEBRUARY 2023 plus 4 months grace period |                  |       |                 |                       |                     |              |                  |      |          |                 |  |  |
|--------------------------------------------------|------------------|-------|-----------------|---------------