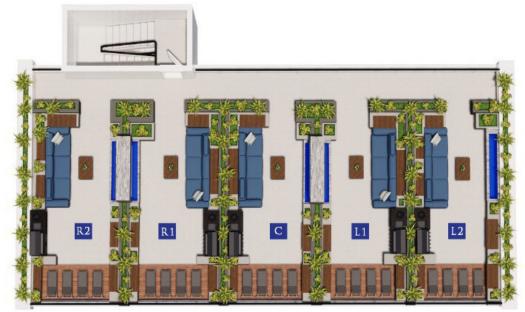

| G     | 2+1B            | 108                   | 100                 | 10               |      | R2       | £249,500        |  |  |
| 7                                                   | Туре D           | 1     | 2+1             | 82                    | 70                  | 23               | 70   | L        | £230,900        |  |  |
| 8                                                   | Type D           | 1     | 2+1             | 82                    | 70                  | 23               | 70   | С        | £230,900        |  |  |
| 9                                                   | Туре D           | 1     | 2+1             | 82                    | 70                  | 23               | 70   | R        | £230,900        |  |  |



#### **GROUND FLOOR PLAN**



**ROOF GARDEN PLAN** 

**BLOCK JADE** 

Studio - 10 units Studio: 33m<sup>2</sup> + 6m<sup>2</sup>

#### **STARTING FROM 44,900 GBP**





FIRST FLOOR PLAN

### JADE - DECEMBER 2023 plus 4 months grace period

| Apartment | Type of building | Floor | Bedroom<br>Type | Covered<br>Gross Area | Covered Net<br>Area | Balcony<br>(sqm) | Roof | Position | Price in<br>GBP |
|-----------|------------------|-------|-----------------|-----------------------|---------------------|------------------|------|----------|-----------------|
| 1         | BLOCK J          | G     | Studio          | 33                    | 26                  | 6                |      | L2       | sold            |
| 2         | BLOCK J          | G     | Studio          | 33                    | 26                  | 6