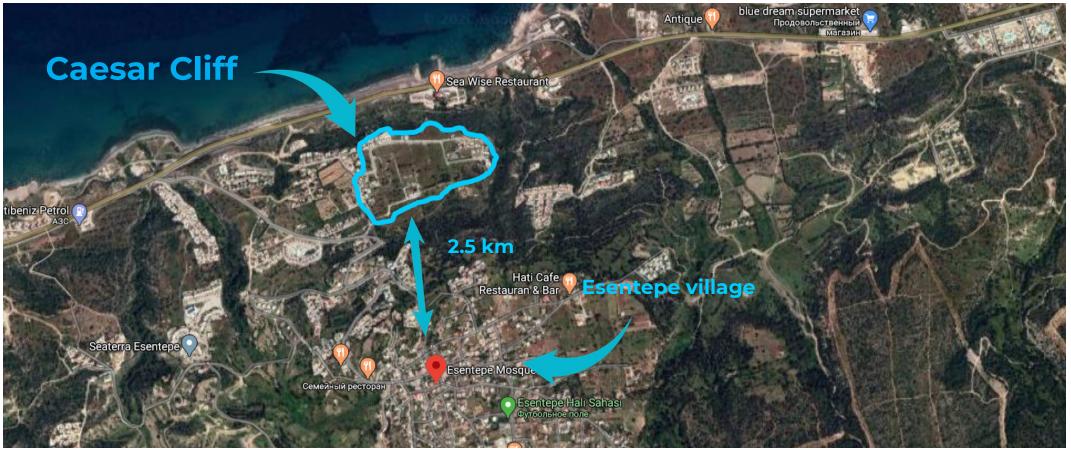

## LOCATION & ACCESSIBILITY

Caesar Cliff is located in Esentepe village Kyrenia. The climate is typical to Mediterranean weather, due to the sea breeze and pine forests the summer season is very mild as well as the winter.

- ✓ 26 km drive to Kyrenia, the city center
- ✓ 7 km drive to Golf area, the biggest in Cyprus
- ✓ 46 km drive to Ercan Airport
- ✓ 32 km drive to Beshparmak Mountains
- ✓ 55 km drive to Famagusta, ancient city
- ✓ 5 km drive to Turtle Bay Beach
- ✓ 56 km drive to Lefkosha, the capital
- 2.5 km from Esentepe village