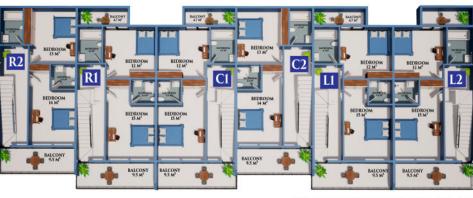

#### TYPE B

STUDIO - 10 units 2+1G - 2 units STUDIO: 42m<sup>2</sup> + 6/7/8/9m<sup>2</sup> 2+1: 88m<sup>2</sup> + 9m<sup>2</sup>/13m<sup>2</sup>

\*G - Gallery

#### **STARTING FROM 59,900 GBP**

| OPAL - FEB | RUARY 2023          | plus 4 r | nonths grace    | period                |                     |              |                  |      |          |                 |
|------------|---------------------|----------|-----------------|-----------------------|---------------------|--------------|------------------|------|----------|-----------------|
| Apartment  | Type of<br>building | Floor    | Bedroom<br>Type | Covered<br>Gross Area | Covered<br>Net Area | *<br>Gallery | Balcony<br>(sqm) | Roof | Position | Price in<br>GBP |
| 1          | Туре В              | G        | Studio          | 42                    | 36                  |              | 9                |      | L3       | £64,900         |
| 2          | Туре В              | G        | Studio          | 42                    | 36                  |              | 7                |      | L2       | £59,900         |
| 3          | Туре В              | G        | Studio          | 42                    | 36                  |              | 6                |      | L1       | £59,900         |
| 4          | Туре В              | G        | Studio          | 42                    | 36                  |              | 9                |      | С        | £59,900         |
| 5          | Туре В              | G        | Studio          | 42                    | 36                  |              | 8                |      | R1       | £59,900         |
| 6          | Туре В              | G        | 2+1 G           | 88                    | 78                  | 20           | 13               | 58   | R2       | £146,942        |
| 7          | Туре В              | G        | 2+1 G           | 88                    | 78                  | 20           | 9                | 58   | R3       | £146,942        |
| 8          | Туре В              | 1        | Studio          | 42                    | 36                  |              | 6                | 36   | L3       | £69,900         |
| 9          | Туре В              | 1        | Studio          | 42                    | 36                  |              | 6                | 36   | L2       | £64,900         |
| 10         | Туре В              | 1        | Studio          | 42                    | 36                  |              | 6                | 36   | L1       | £64,900         |
| 11         | Туре В              | 1        | Studio          | 42                    | 36                  |              | 6                | 36   | С        | £64,900         |
| 12         | Туре В              | 1        | Studio          | 42                    | 36                  |              | 6                | 36   | R1       | £64,900         |

| GARNET - JUNE 2022 plus | 4 months grace period |
|-------------------------|-----------------------|
|-------------------------|-----------------------|

| Apartment | Type of<br>building | Floor | Bedroom<br>Type | Covered<br>Gross Area | Covered<br>Net Area | *<br>Gallery | Balcony<br>(sqm) | Roof | Position | Price in<br>GBP |
|-----------|---------------------|-------|-----------------|-----------------------|---------------------|--------------|------------------|------|----------|-----------------|
| 1         | Туре В              | G     | Studio          | 42                    | 36                  |              | 9                |      | L3       | £64,900         |
| 2         | Туре В              | G     | Studio          | 42                    | 36                  |              | 7                |      | L2       | £59,900         |
| 3         | Туре В              | G     | Studio          | 42                    | 36                  |              | 6                |      | L1       | £59,900         |
| 4         | Туре В              | G     | Studio          | 42                    | 36                  |              | 9                |      | С        | £59,900         |
| 5         | Туре В              | G     | Studio          | 42                    | 36                  |              | 8                |      | R1       | £59,900         |
| 6         | Туре В              | G     | 2+1 G           | 88                    | 78                  | 20           | 13               | 58   | R2       | £146,942        |
| 7         | Туре В              | G     | 2+1 G           | 88                    | 78                  | 20           | 9                | 58   | R3       | £146,942        |
| 8         | Туре В              | 1     | Studio          | 42                    | 36                  |              | 6                | 36   | L3       | £69,900         |
| 9         | Туре В              | 1     | Studio          | 42                    | 36                  |              | 6                | 36   | L2       | £64,900         |
| 10        | Туре В              | 1     | Studio          | 42                    | 36                  |              | 6                | 36   | L1       | £64,900         |
| 11        | Туре В              | 1     | Studio          | 42                    | 36                  |              | 6                | 36   | С        | £64,900         |