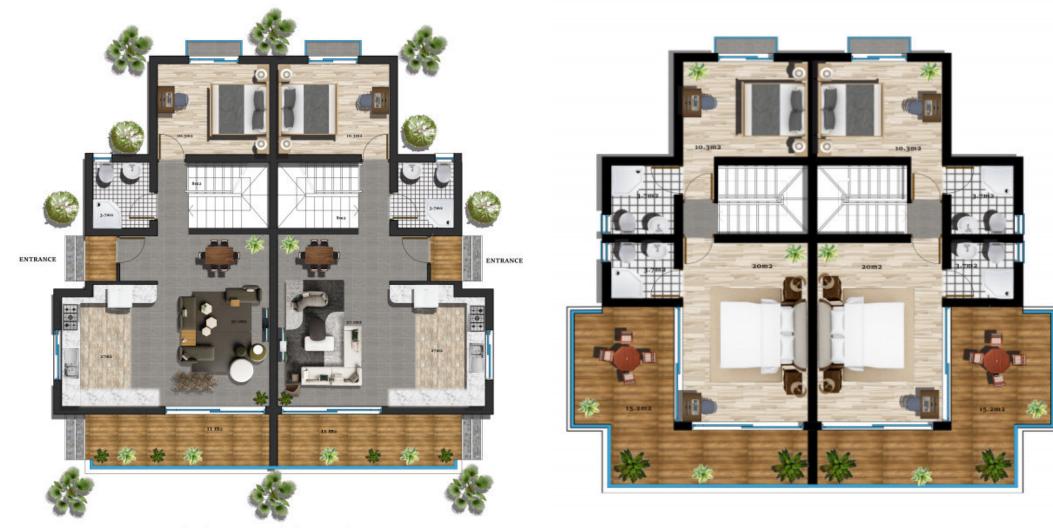

## VILLAS

**GROUND FLOOR PLAN** 

#### FIRST FLOOR PLAN

SEMI-DETACHED VILLA: 3+1 ( 120+26.2м2)

175,000 GBP