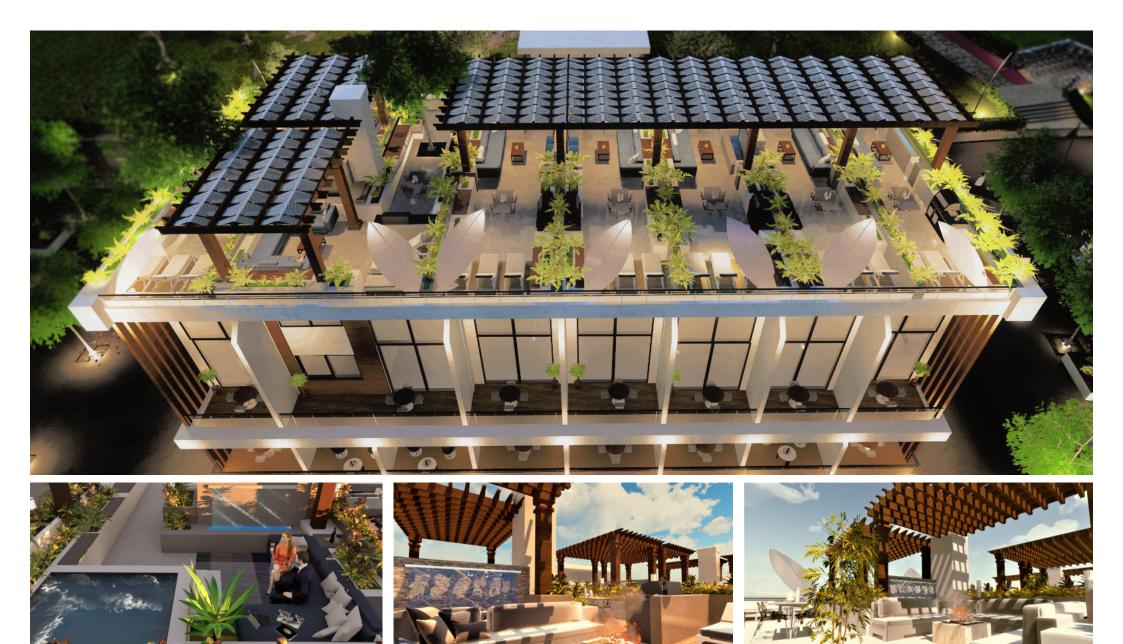

| 26                  | 6                | 26   | L2       | £54,900         |
| 7         | BLOCK J          | 1     | Studio          | 33                    | 26                  | 6                | 26   | L1       | £54,900         |
| 8         | BLOCK J          | 1     | Studio          | 33                    | 26                  | 6                | 26   | С        | £54,900         |
| 9         | BLOCK J          | 1     | Studio          | 33                    | 26                  | 6                | 26   | R1       | £54,900         |
| 10        | BLOCK J          | 1     | Studio          | 33                    | 26                  | 6                | 26   | R2       | £54,900         |

# INTERIORS











# INTERIORS









# **ROOF GARDEN**



# VILLA LOCATION



| Semi I | Detached Villas  | JANUA | ARY 2023 plus 4 | months grace          |                     |                         |                    |          |
|--------|------------------|-------|-----------------|-----------------------|---------------------|-------------------------|--------------------|----------|
| Villa  | Type of building | Floor | Bedroom<br>Type | Covered Gross<br>Area | Covered Net<br>Area | Balcony ground<br>floor | Balcony 1<br>floor | Price    |
| 1-L    | Semi<br>Detached | G     | 3+1             | 120                   | 112                 | 11                      | 15.2               | £175,000 |
| 1-R    | Semi<br>Detached | G     | 3+1             | 120                   | 112                 | 11                      | 15.2