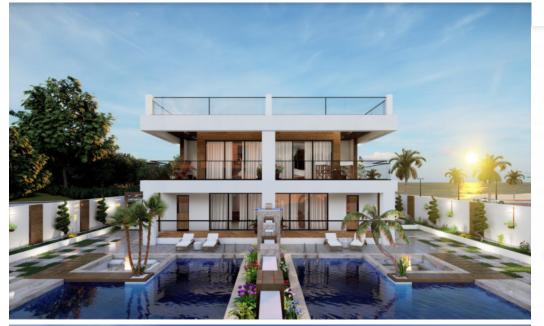

# VILLA LOCATION

| Semi I | Detached Villas  | JANUA | ARY 2023 plus 4 | months grace          |                     |                         |                    |          |
|--------|------------------|-------|-----------------|-----------------------|---------------------|-------------------------|--------------------|----------|
| Villa  | Type of building | Floor | Bedroom<br>Type | Covered Gross<br>Area | Covered Net<br>Area | Balcony ground<br>floor | Balcony 1<br>floor | Price    |
| 1-L    | Semi<br>Detached | G     | 3+1             | 120                   | 112                 | 11                      | 15.2               | £175,000 |
| 1-R    | Semi<br>Detached | G     | 3+1             | 120                   | 112                 | 11                      | 15.2               | reserved |
| 2-L    | Semi<br>Detached | G     | 3+1             | 120                   | 112                 | 11                      | 15.2               | £175,000 |
| 2-R    | Semi<br>Detached | G     | 3+1             | 120                   | 112                 | 11                      | 15.2               | £175,000 |
| 3-L    | Semi<br>Detached | G     | 3+1             | 120                   | 112                 | 11                      | 15.2               | £175,000 |
| 3-R    | Semi<br>Detached | G     | 3+1             | 120                   | 112                 | 11                      | 15.2               | £175,000 |
| 4-L    | Semi<br>Detached | G     | 3+1             | 120                   | 112                 | 11                      | 15.2               | £175,000 |
| 4-R    | Semi<br>Detached | G     | 3+1             | 120                   | 112                 | 11                      | 15.2               | £175,000 |
| 5-L    | Semi<br>Detached | G     | 3+1             | 120                   | 112                 | 11                      | 15.2               | £175,000 |
| 5-R    | Semi<br>Detached | G     | 3+1             | 120                   | 112                 | 11                      | 15.2               | £175,000 |

## VILLAS

**GROUND FLOOR PLAN** 

#### FIRST FLOOR PLAN

SEMI-DETACHED VILLA: 3+1 ( 120+26.2м2)

175,000 GBP