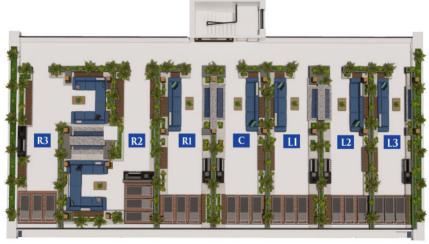

| 16           | 6                | 36   | С        | £89,900         |  |  |
| 10                                               | Туре А           | 1     | 1+1 G           | 62                    | 56                  | 16           | 6                | 36   | R1       | £89,900         |  |  |
| 11                                               | Туре А           | 1     | 2+1 G           | 88                    | 78                  | 20           | 12               | 58   | R2       | £139,595        |  |  |
| 12                                               | Туре А           | 1     | 2+1 G           | 88                    | 78                  | 20           | 6                | 58   | R3       | £139,595        |  |  |





GALLERY FLOOR PLAN



#### FIRST FLOOR PLAN



#### **ROOF GARDEN FLOOR PLAN**

#### TYPE B

STUDIO - 10 units 2+1G - 2 units STUDIO: 42m<sup>2</sup> + 6/7/8/9m<sup>2</sup> 2+1: 88m<sup>2</sup> + 9m<sup>2</sup>/13m<sup>2</sup>

\*G - Gallery

#### **STARTING FROM 59,900 GBP**

| OPAL - FEB | RUARY 2023          | plus 4 r | nonths grace    | period                |                     |              |                  |      |          |                 |
|------------|---------------------|----------|-----------------|-----------------------|---------------------|--------------|------------------|------|----------|-----------------|
| Apartment  | Type of<br>building | Floor    | Bedroom<br>Type | Covered<br>Gross Area | Covered<br>Net Area | *<br>Gallery | Balcony<br>(sqm) | Roof | Position | Price in<br>GBP |
| 1          | Туре В