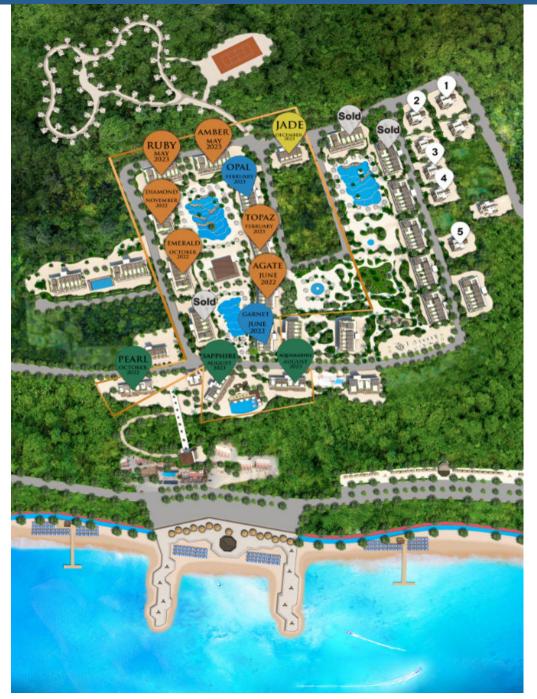

6                  | 6                | 26   | L2       | £54,900         |
| 7         | BLOCK J          | 1     | Studio          | 33                    | 26                  | 6                | 26   | L1       | £54,900         |
| 8         | BLOCK J          | 1     | Studio          | 33                    | 26                  | 6                | 26   | С        | £54,900         |
| 9         | BLOCK J          | 1     | Studio          | 33                    | 26                  | 6                | 26   | R1       | £54,900         |
| 10        | BLOCK J          | 1     | Studio          | 33                    | 26                  | 6                | 26   | R2       | £54,900         |

# INTERIORS











# INTERIORS









# **ROOF GARDEN**



# VILLA LOCATION



| Semi I | Detached Villas  | JANUA | ARY 2023 plus 4 | months grace          |                     |                         |                    |          |
|--------|------------------|-------|-----------------|-----------------------|---------------------|-------------------------|--------------------|----------|
| Villa  | Type of building | Floor | Bedroom<br>Type | Covered Gross<br>Area | Covered Net<br>Area | Balcony ground<br>floor | Balcony 1<br>floor | Price    |
| 1-L    | Semi<br>Detached | G     | 3+1             | 120                   | 112                 | 11                      | 15.2               | £175,000 |
| 1-R    | Semi<br>Detached | G     | 3+1             | 120                   | 112                 | 11                      | 15.2               | reserved