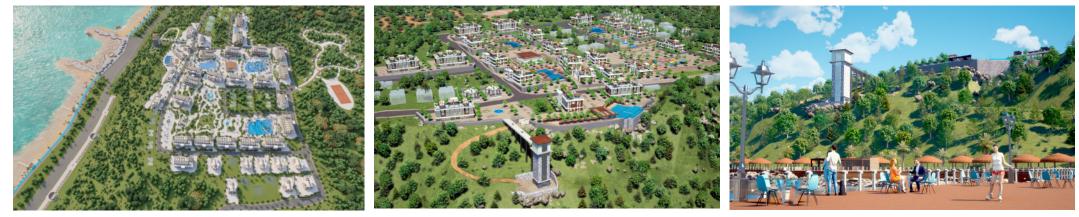

mild as well as the winter.

- ✓ 26 km drive to Kyrenia, the city center
- ✓ 7 km drive to Golf area, the biggest in Cyprus
- ✓ 46 km drive to Ercan Airport
- ✓ 32 km drive to Beshparmak Mountains
- ✓ 55 km drive to Famagusta, ancient city
- ✓ 5 km drive to Turtle Bay Beach
- ✓ 56 km drive to Lefkosha, the capital
- 2.5 km from Esentepe village





## OVERVIEW



Sentepe, Kyrenia, North Cyprus The entire project covers **85,000m**<sup>2</sup>

Caesar Cliff is a modern residential complex developed and designed by Afik Group and offers semi-detached villas and apartments.

Located only 100 meters away from the well equipped beach, surrounded by breathtaking views of the Mediterranean Sea and Mountains, Caesar Cliff is the perfect place to live a peaceful life or just to enjoy a vacation.



# CAESAR CLIFF









## FACILITIES



- ✓ Gym / Outdoor Sport Ground
- ✓ Indoor & Outdoor Pools
- ✓ Kids Playground
- ✓ Tennis Court
- ✓ E-Bicycle Road
- ✓ Restaurant
- ✓ Supermarket
- ✓ BBQ Areas
- ✓ Beach Bar
- ✓ Mini Golf
- ✓ Sauna
- 🖌 Bar







# FACILITIES









# FACILITIES



## ESENTEPE FACILITIES & DESTINATIONS



- ✓ Restaurants & Bars
- ✓ Beauty Salon
- ✓ Post Office
- ✓ Bakery
- ✓ Gas Station
- ✓ Car Repair
- ✓ Football Field
- ✓ Supermarkets
- ✓ Homeware Store

- 🗸 ATM
- ✓ Mosque
- ✓ Hospital
- ✓ Police Station
- ✓ Water Sport Stores
- ✓ Esentepe Stadium
- ✓ Esentepe High School
- ✓ Esentepe Municipality
- ✓ Kızılay Esentepe Association (TRNC)



# **ESENTEPE FACILITIES & DESTINATIONS**





Antiphonitis Church





## PROJECT'S AREA









# **3D RENDERS**