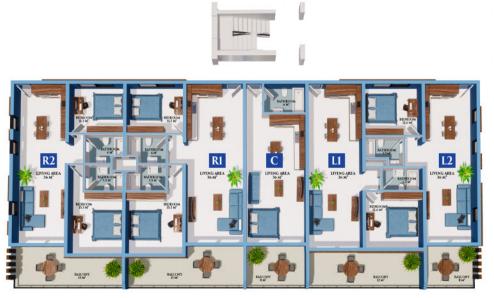

#### **ROOF GARDEN FLOOR PLAN**

**TYPE A** STUDIO - 1 unit 1+1 - 2 units 1+1G - 5 units 2+1 - 2 units 2+1G - 2 units

STUDIO: 42m<sup>2</sup> + 8m<sup>2</sup> 1+1: 68m<sup>2</sup> + 8/13m<sup>2</sup> 1+1G: 62m<sup>2</sup> + 6m<sup>2</sup> 2+1: 92m<sup>2</sup> + 15m<sup>2</sup> 2+1G: 88m<sup>2</sup> + 6/12m<sup>2</sup>

\*G - Gallery

#### **STARTING FROM 49,900 GBP**

| TOPAZ - FEBRUARY 2023 plus 4 months grace period |                  |       |                 |                       |                     |              |                  |      |          |                 |  |  |
|--------------------------------------------------|------------------|-------|-----------------|-----------------------|---------------------|--------------|------------------|------|----------|-----------------|--|--|
| Apartment                                        | Type of building | Floor | Bedroom<br>Type | Covered<br>Gross Area | Covered<br>Net Area | *<br>Gallery | Balcony<br>(sqm) | Roof | Position | Price in<br>GBP |  |  |
| 1                                                | Туре А           | G     | 1+1             | 68                    | 58                  |              | 8                |      | L2       | £79,900         |  |  |
| 2                                                | Туре А           | G     | 1+1             | 68                    | 58                  |              | 13               |      | L1       | £84,900         |  |  |
| 3                                                | Туре А           | G     | Studio          | 42                    | 36                  |              | 8                |      | С        | £49,900         |  |  |
| 4                                                | Туре А           | G     | 2+1             | 92                    | 78                  |              | 15               |      | R1       | £126,905        |  |  |
| 5                                                | Туре А           | G     | 2+1             | 92                    | 78                  |              | 15               |      | R2       | £126,905        |  |  |
| 6                                                | Туре А           | 1     | 1+1 G           | 62                    | 56                  | 16           | 6                | 36   | L3       | £94,900         |  |  |
| 7                                                | Туре А           | 1     | 1+1 G           | 62                    | 56                  | 16           | 6                | 36   | L2       | £89,900         |  |  |
| 8                                                | Туре А           | 1     | 1+1 G           | 62                    | 56                  | 16           | 6                | 36   | L1       | £89,900         |  |  |
| 9                                                | Туре А           | 1     | 1+1 G           | 62                    | 56                  | 16           | 6                | 36   | С        | £89,900         |  |  |
| 10                                               | Туре А           | 1     | 1+1 G           | 62                    | 56                  | 16           | 6                | 36   | R1       | £89,900         |  |  |
| 11                                               | Туре А           | 1     | 2+1 G           | 88                    | 78                  | 20           | 12               | 58   | R2       | £139,595        |  |  |
| 12                                               | Туре А           | 1     | 2+1 G           | 88                    | 78                  | 20           | 6                | 58   | R3       | £139,595        |  |  |