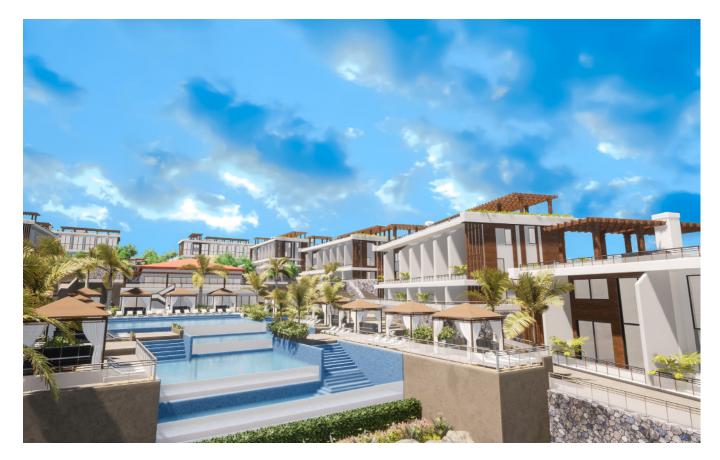

ive to Kyrenia, the city center
- ✓ 7 km drive to Golf area, the biggest in Cyprus
- ✓ 46 km drive to Ercan Airport
- ✓ 32 km drive to Beshparmak Mountains
- ✓ 55 km drive to Famagusta, ancient city
- ✓ 5 km drive to Turtle Bay Beach
- ✓ 56 km drive to Lefkosha, the capital
- 2.5 km from Esentepe village





## OVERVIEW



Sentepe, Kyrenia, North Cyprus The entire project covers **85,000m**<sup>2</sup>

Caesar Cliff is a modern residential complex developed and designed by Afik Group and offers semi-detached villas and apartments.

Located only 100 meters away from the well equipped beach, surrounded by breathtaking views of the Mediterranean Sea and Mountains, Caesar Cliff is the perfect place to live a peaceful life or just to enjoy a vacation.



# CAESAR CLIFF









## FACILITIES



- ✓ Gym / Outdoor Sport Ground
- ✓ Indoor & Outdoor Pools
- ✓ Kids Playground
- ✓ Tennis Court
- ✓ E-Bicycle Road
- ✓ Restaurant
- ✓ Supermarket
- ✓ BBQ Areas
- ✓ Beach Bar
- ✓ Mini Golf
- ✓ Sauna
- 🖌 Bar







# FACILITIES









# FACILITIES



## ESENTEPE FACILITIES & DESTINATIONS



- ✓ Restaurants & Bars
- ✓ Beauty Salon
- ✓ Post Office
- ✓ Bakery
- ✓ Gas Station
- ✓ Car Repair
- ✓ Football Field
- ✓ Supermarkets
- ✓ Homeware Store

- 🗸 ATM
- ✓ Mosque
- ✓ Hospital
- ✓ Police Station
- ✓ Water Sport Stores
- ✓ Esentepe Stadium
- ✓ Esentepe High School
- ✓ Esentepe Municipality
- ✓ Kızılay Esentepe Association (TRNC)



# **ESENTEPE FACILITIES & DESTINATIONS**





Antiphonitis Church





## PROJECT'S AREA









# **3D RENDERS**









# MUNICIPALITY PLANS









# FIRST ST