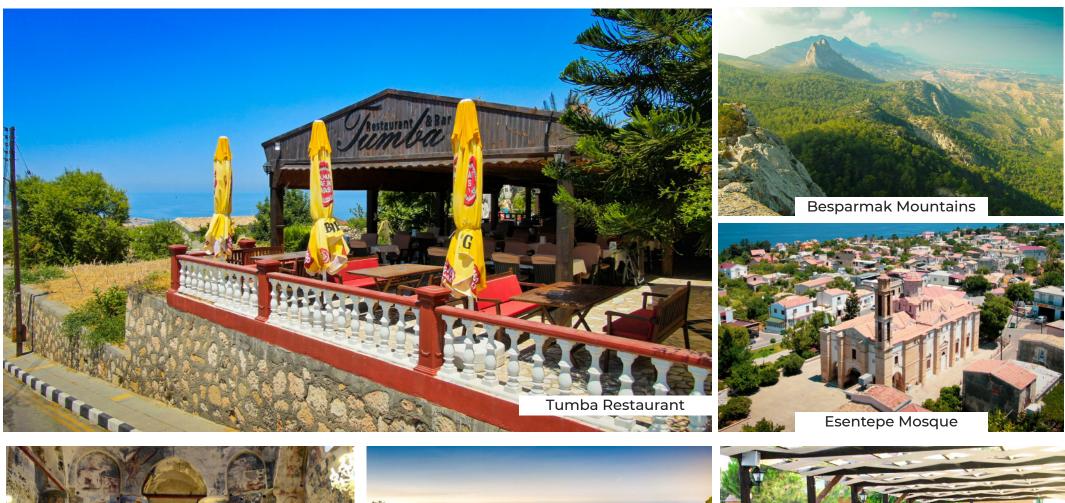

## ESENTEPE FACILITIES & DESTINATIONS

- ✓ Restaurants & Bars
- ✓ Beauty Salon
- ✓ Post Office
- ✓ Bakery
- ✓ Gas Station
- ✓ Car Repair
- ✓ Football Field
- ✓ Supermarkets
- ✓ Homeware Store

- 🗸 ATM
- ✓ Mosque
- ✓ Hospital
- ✓ Police Station
- ✓ Water Sport Stores
- ✓ Esentepe Stadium
- ✓ Esentepe High School
- ✓ Esentepe Municipality
- ✓ Kızılay Esentepe Association (TRNC)

# **ESENTEPE FACILITIES & DESTINATIONS**

Antiphonitis Church