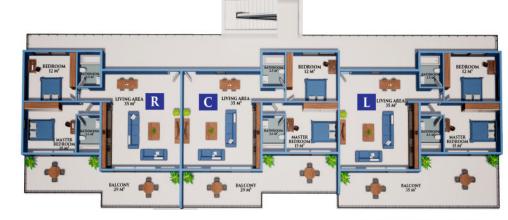

**BASEMENT FLOOR PLAN** 

**GROUND FLOOR PLAN** 

**ROOF GARDEN FLOOR PLAN** 

| <b>TYPE D</b><br>2+1B - 6 units<br>2+1 - 3 units | <b>2+1B: 108m<sup>2</sup> + 10m<sup>2</sup></b><br><b>2+1: 82m<sup>2</sup> + 23m<sup>2</sup></b> |
|--------------------------------------------------|--------------------------------------------------------------------------------------------------|
| *B - Basement                                    | STARTING FROM 219.900 GBP                                                                        |

| PEARL - OCTOBER 2022 plus 4 months grace period |                  |       |                 |                       |                     |                  |      |          |                 |  |  |
|-------------------------------------------------|------------------|-------|-----------------|-----------------------|---------------------|------------------|------|----------|-----------------|--|--|
| Apartment                                       | Type of building | Floor | Bedroom<br>Type | Covered Gross<br>Area | Covered Net<br>Area | Balcony<br>(sqm) | Roof | Position | Price in<br>GBP |  |  |
| 1                                               | Type D           | G     | 2+1B            | 108                   | 100                 | 10               |      | L2       | £249,500        |  |  |
| 2                                               | Type D           | G     | 2+1B            | 108                   | 100                 | 10               |      | L1       | £249,500        |  |  |
| 7                                               | Type D           | 1     | 2+1             | 82                    | 70                  | 23               | 70   | L        | £230,900        |  |  |

| SAPPHIRE - AUGUST 2023 plus 4 months grace period |                  |       |                 |                       |                     |                  |      |          |                 |  |  |
|---------------------------------------------------|------------------|-------|-----------------|-----------------------|---------------------|------------------|------|----------|-----------------|--|--|
| Apartment                                         | Type of building | Floor | Bedroom<br>Type | Covered Gross<br>Area | Covered Net<br>Area | Balcony<br>(sqm) | Roof | Position | Price in<br>GBP |  |  |
| 1                                                 | Type D           | G     | 2+1B            | 108                   | 100                 | 10               |      | L2       | £237,600        |  |  |
| 2                                                 | Type D           | G     | 2+1B            | 108                   | 100                 | 10               |      | L1       | £237,600        |  |  |
| 3                                                 | Type D           | G     | 2+1B            | 108                   | 100                 | 10               |      | C2       | £237,600        |  |  |
| 4                                                 | Type D           | G     | 2+1B            | 108                   | 100                 | 10               |      | C1       | £237,600        |  |  |
| 5                                                 | Type D           | G     | 2+1B            | 108                   | 100                 | 10               |      | R1       | £237,600        |  |  |
| 6                                                 | Туре D           | G     | 2+1B            | 108                   | 100                 | 10               |      | R2       | £237,600        |  |  |
| 7                                                 | Type D           | 1     | 2+1             | 82                    | 70                  | 23               | 70   | L        | £219,900        |  |  |
| 8                                                 | Type D           | 1     | 2+1             | 82                    | 70                  | 23               | 70   | С        | £219,900        |  |  |
| 9                                                 | Type D           | 1     | 2+1             | 82                    | 70                  | 23               | 70   | R        | £219,900        |  |  |

| AQUAMARINE - AUGUST 2023 plus 4 months grace period |                  |       |                 |                       |                     |                  |      |          |                 |  |  |
|-----------------------------------------------------|------------------|-------|-----------------|-----------------------|---------------------|------------------|------|----------|-----------------|--|--|
| Apartment                                           | Type of building | Floor | Bedroom<br>Type | Covered Gross<br>Area | Covered Net<br>Area | Balcony<br>(sqm) | Roof | Position | Price in<br>GBP |  |  |
| 1                                                   | Туре D           | G     | 2+1B            | 108                   | 100                 | 10               |      | L2       | £249,500        |  |  |
| 2                                                   | Туре D           | G     | 2+1B            | 108                   | 100                 | 10               |      | L1       | £249,500        |  |  |
| 3                                                   | Туре D           | G     | 2+1B            | 108                   | 100                 | 10               |      | C2       | £249,500        |  |  |
| 4                                                   | Туре D           | G     | 2+1B            | 108                   | 100                 | 10               |      | C1       | £249,500        |  |  |
| 5                                                   | Туре D           | G     | 2+1B            | 108                   | 100                 | 10               |      | R1       | £249,500        |  |  |
| 6                                                   | Туре D           | G     | 2+1B            | 108                   | 100                 | 10               |      | R2       | £249,500        |  |  |
| 7                                                   | Туре D           | 1     | 2+1             | 82                    | 70                  | 23               | 70   | L        | £230,900        |  |  |
| 8                                                   | Type D           | 1     | 2+1             | 82                    | 70                  | 23               | 70   | С        | £230,900        |  |  |
| 9                                                   | Туре D           | 1     | 2+1             | 82                    | 70                  | 23               | 70   | R        | £230,900        |  |  |