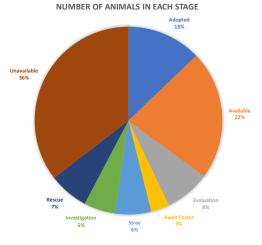

#### **Animal Care Services Kennel Statistics**

|     |                       | Jan | Feb | Mar | Apr | May | Jun | Jul | Aug | Sep | Oct | Nov | Dec | Total |
|-----|-----------------------|-----|-----|-----|-----|-----|-----|-----|-----|-----|-----|-----|-----|-------|
|     | Intake-Dog            | 467 | 392 | 480 | 458 | 452 | 441 | 470 | 528 | 443 | 388 | 370 | 437 | 5326  |
|     | Intake-Cat            | 203 | 183 | 255 | 286 | 430 | 389 | 375 | 327 | 280 | 262 | 166 | 153 | 3309  |
|     | Intake-Bird           | 11  | 10  | 38  | 14  | 10  | 27  | 47  | 9   | 8   | 16  | 9   | 72  | 271   |
|     | Intake-Livestock      | 5   | 3   | 2   | 5   | 11  | 0   | 9   | 1   | 0   | 1   | 4   | 0   | 41    |
|     | Intake-Other          | 46  | 33  | 51  | 65  | 61  | 46  | 38  | 55  | 34  | 56  | 20  | 30  | 535   |
|     | Total Intake          | 732 | 621 | 826 | 828 | 964 | 903 | 939 | 920 | 765 | 723 | 569 | 692 | 9482  |
|     | Adopted               | 252 | 271 | 279 | 241 | 315 | 390 | 382 | 326 | 316 | 236 | 290 | 240 | 3538  |
| m   | Returned to Owner     | 82  | 73  | 110 | 77  | 86  | 73  | 89  | 81  | 85  | 79  | 86  | 86  | 1007  |
| 202 | Transfer              | 192 | 148 | 197 | 119 | 193 | 194 | 195 | 219 | 200 | 167 | 184 | 204 | 2212  |
| ~   | Returned to Wild      | 0   | 0   | 1   | 0   | 0   | 2   | 1   | 5   | 3   | 0   | 2   | 1   | 15    |
|     | Shelter-Neuter-Return | 25  | 24  | 13  | 27  | 20  | 24  | 22  | 17  | 9   | 32  | 9   | 17  | 239   |
|     | Euthanasia            | 87  | 89  | 109 | 132 | 153 | 159 | 120 | 127 | 125 | 120 | 86  | 91  | 1398  |
|     | Missing               | 2   | 0   | 4   | 2   | 10  | 2   | 5   | 6   | 3   | 4   | 2   | 4   | 44    |
|     | Owner Req. Euth.      | 22  | 16  | 22  | 25  | 30  | 31  | 34  | 34  | 22  | 11  | 21  | 11  | 279   |
|     | Died in Care          | 52  | 22  | 29  | 44  | 41  | 43  | 73  | 49  | 33  | 29  | 21  | 29  | 465   |
|     | Other                 | 6   | 9   | 7   | 8   | 10  | 9   | 8   | 0   | 3   | 5   | 7   | 8   | 80    |
|     | Total Outcome         | 720 | 652 | 771 | 675 | 858 | 927 | 929 | 864 | 799 | 683 | 708 | 691 | 9277  |

|            |                       | Jan | Feb | Mar | Apr | May | Jun | Jul | Aug | Sep | Oct | Nov | Dec | Total |
|------------|-----------------------|-----|-----|-----|-----|-----|-----|-----|-----|-----|-----|-----|-----|-------|
|            | Intake-Dog            | 436 | 424 | 418 | 424 | 434 | 359 | 385 | 403 | 0   | 0   | 0   | 0   | 3283  |
|            | Intake-Cat            | 200 | 158 | 179 | 317 | 346 | 300 | 304 | 283 | 0   | 0   | 0   | 0   | 2087  |
|            | Intake-Bird           | 5   | 5   | 6   | 37  | 20  | 0   | 0   | 11  | 0   | 0   | 0   | 0   | 84    |
|            | Intake-Livestock      | 1   | 4   | 4   | 2   | 1   | 0   | 0   | 1   | 0   | 0   | 0   | 0   | 13    |
|            | Intake-Other          | 35  | 28  | 34  | 88  | 49  | 0   | 0   | 37  | 0   | 0   | 0   | 0   | 271   |
|            | Total Intake          | 677 | 619 | 641 | 868 | 850 | 659 | 689 | 735 | 0   | 0   | 0   | 0   | 5738  |
|            | Adopted               | 231 | 187 | 198 | 205 | 208 | 324 | 369 | 402 | 0   | 0   | 0   | 0   | 2124  |
| 4          | Returned to Owner     | 82  | 73  | 93  | 73  | 73  | 64  | 83  | 63  | 0   | 0   | 0   | 0   | 604   |
| 5          | Transfer              | 159 | 197 | 133 | 226 | 209 | 107 | 117 | 171 | 0   | 0   | 0   | 0   | 1319  |
| <b> </b> ~ | Returned to Wild      | 0   | 0   | 0   | 3   | 1   | 14  | 15  | 0   | 0   | 0   | 0   | 0   | 33    |
|            | Shelter-Neuter-Return | 7   | 15  | 36  | 44  | 14  | 0   | 0   | 13  | 0   | 0   | 0   | 0   | 129   |
|            | Euthanasia            | 79  | 126 | 119 | 114 | 139 | 93  | 89  | 105 | 0   | 0   | 0   | 0   | 864   |
|            | Missing               | 4   | 5   | 4   | 2   | 5   | 0   | 0   | 0   | 0   | 0   | 0   | 0   | 20    |
|            | Owner Req. Euth.      | 14  | 17  | 22  | 16  | 5   | 3   | 3   | 2   | 0   | 0   | 0   | 0   | 82    |
|            | Died in Care          | 32  | 7   | 10  | 28  | 29  | 28  | 21  | 24  | 0   | 0   | 0   | 0   | 179   |
|            | Other                 | 14  | 20  | 26  | 33  | 29  | 0   | 0   | 5   | 0   | 0   | 0   | 0   | 127   |
|            | Total Outcome         | 622 | 647 | 641 | 744 | 712 | 633 | 697 | 785 | 0   | 0   | 0   | 0   | 5481  |