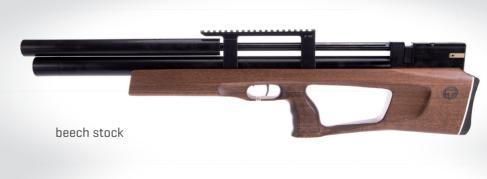

#### TAIPAN Veteran Short

The most compact model with total length of 600 mm ensures comfortable manipulation with rifle. Produced with beech stock only.

#### TAIPAN Veteran Sdandart

Classic dimensions of bullpub model which can be fitted into beech or premium laminate stock with logo engraved.

# TAIPAN Veteran Long

The longest version offer 550 mm barrel and larger capacity of air tank. Models can be also fitted into classic beech or premium laminate stock with logo engraved.

| Overall dimensions (mm)                                              | <b>600 - 51 - 193</b><br>Short |           | <b>710 - 51 - 193</b><br>Standart |           | <b>810 • 51 • 193</b><br>Long |           |
|----------------------------------------------------------------------|--------------------------------|-----------|-----------------------------------|-----------|-------------------------------|-----------|
| Caliber (mm)                                                         | 6,35                           | 5,5       | 6,35                              | 5,5       | 6,35                          | 5,5       |
| Barrel length (mm)                                                   | 350                            | 350       | 460                               | 460       | 550                           | 550       |
| Weight, no more (kg)                                                 | 3,05                           | 3,05      | 3,4                               | 3,4       | 3,9                           | 3,9       |
| Maximum pressure (bar)                                               | 250                            | 250       | 250                               | 250       | 250                           | 250       |
| Trigger pull, adjustable (N, kgf)                                    | 0,5 - 1,5                      | 0,5 - 1,5 | 0,5 - 1,5                         | 0,5 - 1,5 | 0,5 - 1,5                     | 0,5 - 1,5 |
| Muzzle energy bullets (J.)<br>for 150 atm pneumatic<br>reducer 25 °C | 59                             | 45        | 75                                | 52        | 85                            | 55        |
| Bullets Capacity                                                     | 10                             | 10        | 10                                | 10        | 10                            | 10        |