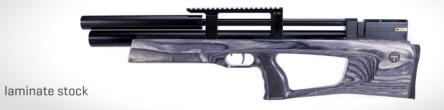

For easier conditions, production has moved to the Czech Republic. Here, we are carrying out 100 % of rifles assembly, strict quality control and accuracy. Taipans are dispatched from Hlucin's headquarters where they are also serviced. Our main goal of the brand is to offer the maximum functionality and great design. The accuracy is guaranteed mainly by Lothar Walther and CZ barrels from Česká zbrojovka. Stocks were designed in a place where they can do it best: wooden laminated in Italy, wooden beech in Spain.

#### TAIPAN Veteran Sdandart

Classic dimensions of bullpub model which can be fitted into beech or premium laminate stock with logo engraved.