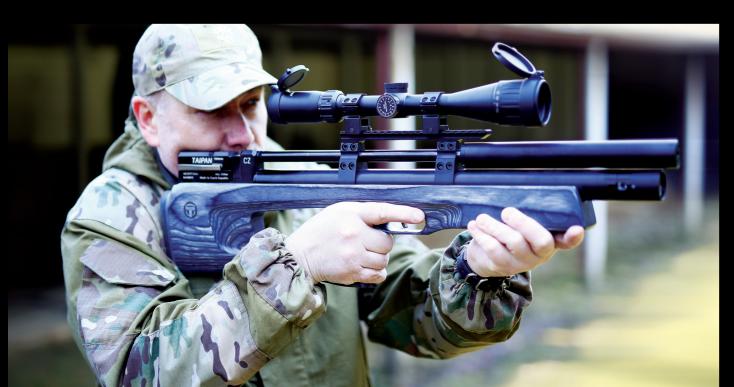

## The most accurate Bullpup model

The modern Bullpup system is known for moving the magazine and chamber behind the trigger. The rifle may be shorter but the length of barrel remains the same. This will maintain accuracy and range and gain less weight for better control. Bullpup is mainly famous cause of the compact dimensions. Taipan itself is characterized by great workmanship, making it even better than other expensive rifles. It is also characterized by high quality materials and maximal accuracy. This is mainly provided by CZUB and Lothar Walther barrels. Taipan can be used with single-shot tray or magazines. In packing, you can find a single-shot tray and two magazines. Cocking through the side lever is very smooth and comfortable.

At the top of rifle we can find a classic 22 mm weaver rail for mounting optic system. Compared to previous models, it is inclined by 20M0A. Rail is made from one piece and therefore it is in the same axis with barrel. Taipan is already equipped with a great internal silencer, which will provide sufficient absorption while shooting.

Large-volume air tank of 292 cc is located under barrel. It passes through almost the whole rifle and ends with a Wika manometer. Current pressure is marked in BARs unit. Filling is through classic quickfill probe which is supplied with rifle.
Taipan is known for one of the best trigger mechanism which offers variable resistance and dropdown adjustment. Manual safety can be found in the trigger guard. Whole stock is finished with rubber butt plate.