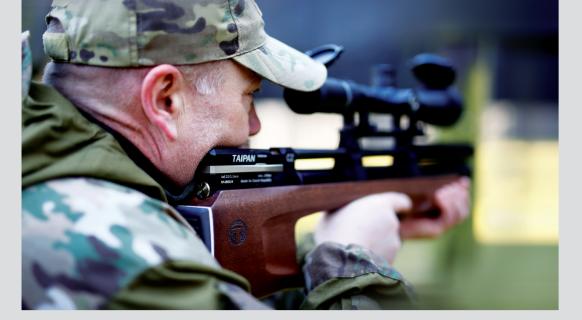

## The most accurate Bullpup model

The modern Bullpup system is known for moving the magazine and chamber behind the trigger. The rifle may be shorter but the length of barrel remains the same. This will maintain accuracy and range and gain less weight for better control. Bullpup is mainly famous cause of the compact dimensions. Taipan itself is characterized by great workmanship, making it even better than other expensive rifles. It is also characterized by high quality materials and maximal accuracy. This is mainly provided by CZUB and Lothar Walther barrels. Taipan can be used with single-shot tray or magazines. In packing, you can find a single-shot tray and two magazines. Cocking through the side lever is very smooth and comfortable.

At the top of rifle we can find a classic 22 mm weaver rail for mounting optic system. Compared to previous models, it is inclined by 20M0A. Rail is made from one piece and therefore it is in the same axis with barrel. Taipan is already equipped with a great internal silencer, which will provide sufficient absorption while shooting.