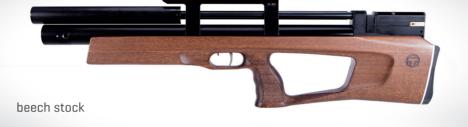

For easier conditions, production has moved to the Czech Republic. Here, we are carrying out 100 % of rifles assembly, strict quality control and accuracy. Taipans are dispatched from Hlucin's headquarters where they are also serviced. Our main goal of the brand is to offer the maximum functionality and great design. The accuracy is guaranteed mainly by Lothar Walther and CZ barrels from Česká zbrojovka. Stocks were designed in a place where they can do it best: wooden laminated in Italy, wooden beech in Spain.

#### TAIPAN Veteran Sdandart

Classic dimensions of bullpub model which can be fitted into beech or premium laminate stock with logo engraved.