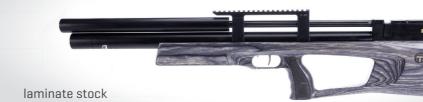

#### TAIPAN Veteran Sdandart

Classic dimensions of bullpub model which can be fitted into beech or premium laminate stock with logo engraved.

# TAIPAN Veteran Long

The longest version offer 550 mm barrel and larger capacity of air tank. Models can be also fitted into classic beech or premium laminate stock with logo engraved.

| Overall dimensions (mm)                                              | <b>600 - 51 - 193</b><br>Short |           | <b>710 - 51 - 193</b><br>Standart |           | <b>810 • 51 • 193</b><br>Long |           |
|----------------------------------------------------------------------|--------------------------------|-----------|-----------------------------------|-----------|-------------------------------|-----------|
| Caliber (mm)                                                         | 6,35                           | 5,5       | 6,35                              | 5,5       | 6,35                          | 5,5       |
| Barrel length (mm)                                                   | 350                            | 350       | 460                               | 460       | 550                           | 550       |
| Weight, no more (kg)                                                 | 3,05                           | 3,05      | 3,4                               | 3,4       | 3,9                           | 3,9       |
| Maximum pressure (bar)                                               | 250                            | 250       | 250                               | 250       | 250                           | 250       |
| Trigger pull, adjustable (N, kgf)                                    | 0,5 - 1,5                      | 0,5 - 1,5 | 0,5 - 1,5                         | 0,5 - 1,5 | 0,5 - 1,5                     | 0,5 - 1,5 |
| Muzzle energy bullets (J.)<br>for 150 atm pneumatic<br>reducer 25 °C | 59                             | 45        | 75                                | 52        | 85                            | 55        |
| Bullets Capacity                                                     | 10                             | 10        | 10                                | 10        | 10                            | 10        |