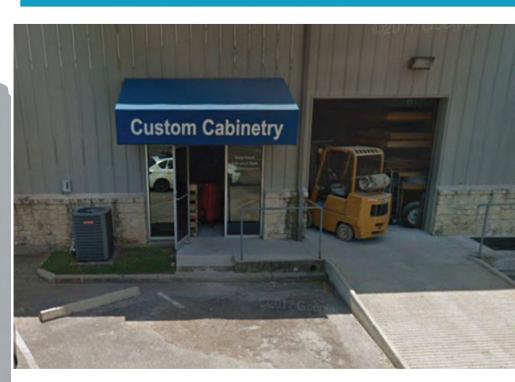

LOCATION: N. Austin/Round Rock

PROPERTY TYPE: Flex warehouse

FEATURES: Overhead grade level door, 100% HVAC. Excellent location for visibility. Lots of parking.

SIZE: 3,030 SF

SUBLEASE RATE: Please Call Current lease ends 10/31/2022

Tenant pays electric/WiFi/phone Other utilities included.

Neil Stokes (512)633-2233 specialagentstokes@gmail.com Broker/Realtor©

Mina Hegaard (512)222-3432 mina@specialagentgroup.com Agent/Realtor©

Information contained herein is furnished by property owner and should be independently verified by user; Agent assumes no responsibility for the accuracy thereof. • Offering made subject to errors, omissions, change, sale or withdrawal without notice. Property is offered without regard to race, creed, nationality, disability or gender.