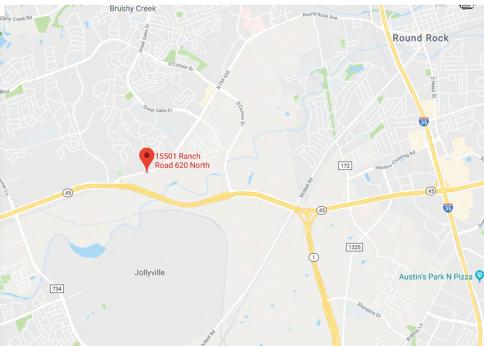

ERTY TYPE: Flex warehouse

FEATURES: Overhead grade level door, 100% HVAC. Excellent location for visibility. Lots of parking.

SIZE: 3,030 SF

SUBLEASE RATE: Please Call Current lease ends 10/31/2022

Tenant pays electric/WiFi/phone Other utilities included.

Neil Stokes (512)633-2233 specialagentstokes@gmail.com Broker/Realtor©

Mina Hegaard (512)222-3432 mina@specialagentgroup.com Agent/Realtor©

Information contained herein is furnished by property owner and should be independently verified by user; Agent assumes no responsibility for the accuracy thereof. • Offering made subject to errors, omissions, change, sale or withdrawal without notice. Property is offered without regard to race, creed, nationality, disability or gender.

## 15501 RR 620 N #200 North Austin, TX

## FOR LEASE





## www.SpecialAgentGroup.com