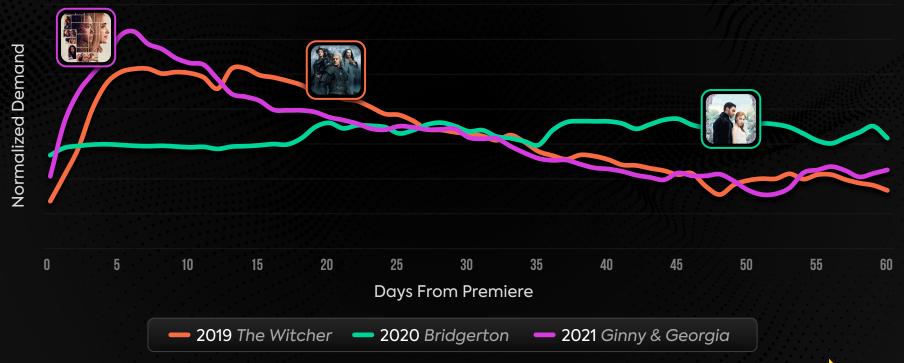

#### Binge Release Examples

Average Daily Demand for Binge Releases

A Closer Look at Demand for Weekly Releases