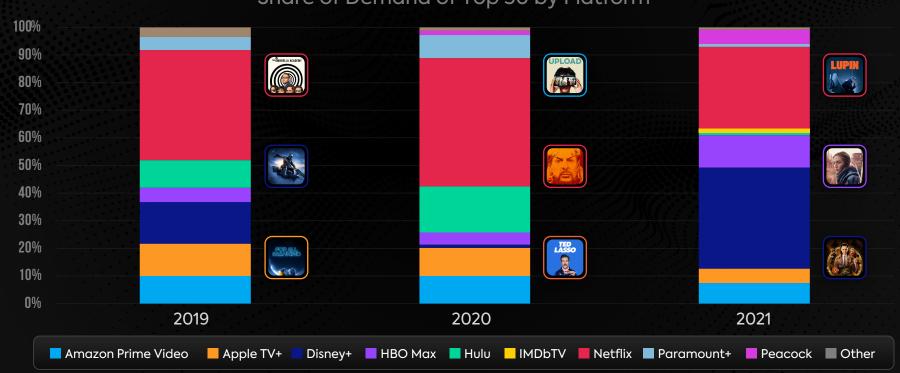

#### **Demand**

Share of Demand of Top 50 by Platform

Binge releases now have a shorter half-life

Average Daily Demand for Binge Releases