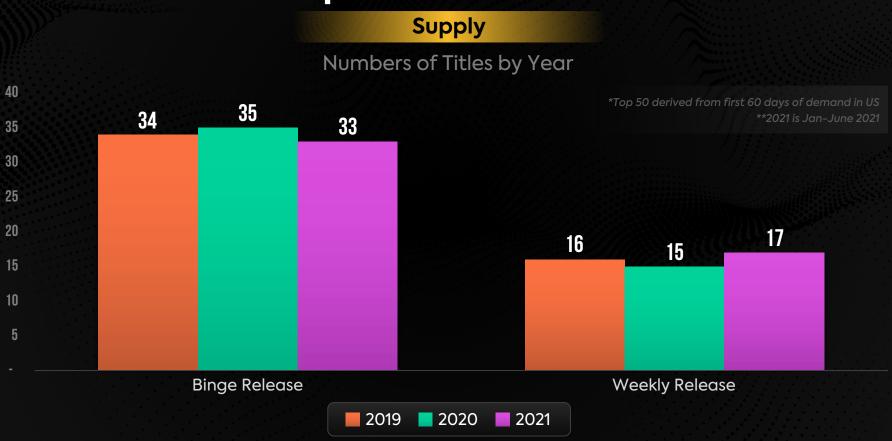

## Release strategies measured by Demand

Series Release
Strategies Measured
by Demand

### **Top 50 New Series**

## **Top 50 New Series**