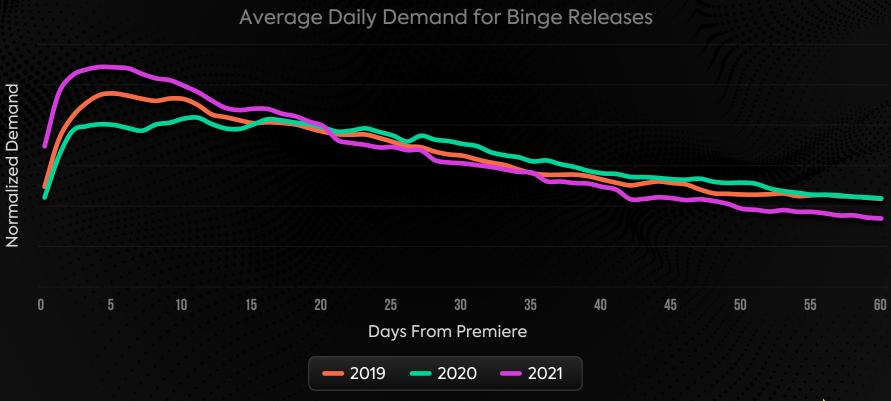

#### **Demand**

Share of Demand of Top 50 by Platform

Binge releases now have a shorter half-life

Average Daily Demand for Binge Releases

#### Binge Release Examples

Average Daily Demand for Binge Releases

A Closer Look at Demand for Weekly Releases