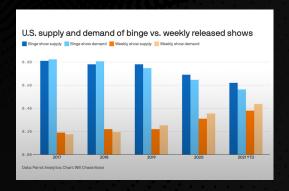

## Release strategies measured by Demand

Series Release
Strategies Measured
by Demand

### **Top 50 New Series**

### **Top 50 New Series**

Share of the Demand of Top 50 by Year

## **Top 50 New Series**