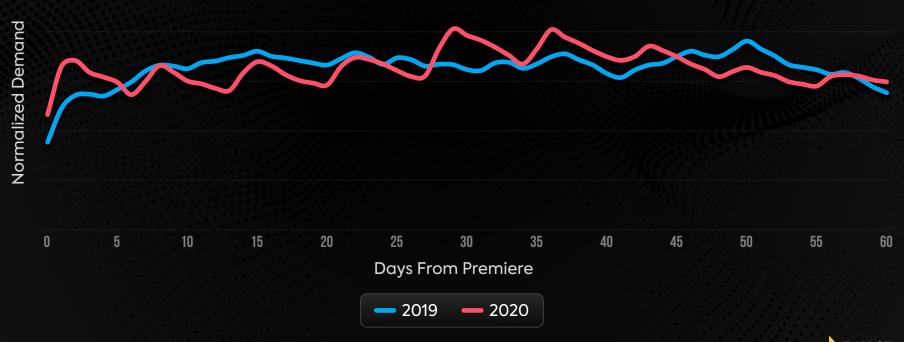

poses: Acquisition or Retention

## Acquisition Draws new viewers to a platform



# Retention Keeps viewers on a platform



# A show typically serves one of two purposes: Acquisition or Retention

## Acquisition Draws new viewers to a platform



# Retention Keeps viewers on a platform



## Release strategies measured by Demand



Series Release
Strategies Measured
by Demand



### **Top 50 New Series**



### **Top 50 New Series**



Share of the Demand of Top 50 by Year





## **Top 50 New Series**

#### **Demand**

Share of Demand of Top 50 by Platform



















Binge releases now have a shorter half-life

Average Daily Demand for Binge Releases





#### Binge Release Examples

Average Daily Demand for Binge Releases





A Closer Look at Demand for Weekly Releases



















## Weekly Release Examples



## What's next for release strategies?

- How will mature platforms adapt? How will new entrants adapt?
- How will content (genres, talent) define the strategy?
- How does the evolving distribution of movies impact series releases?





## ottx

## Thank You

Contact

## Renee Engelhardt

Global Director, Partner Insights

E: renee.engelhardt@parrotanalytics.com



Unlocking the magic of content in the attention economy GENRE RAVELABILITY DEMAND