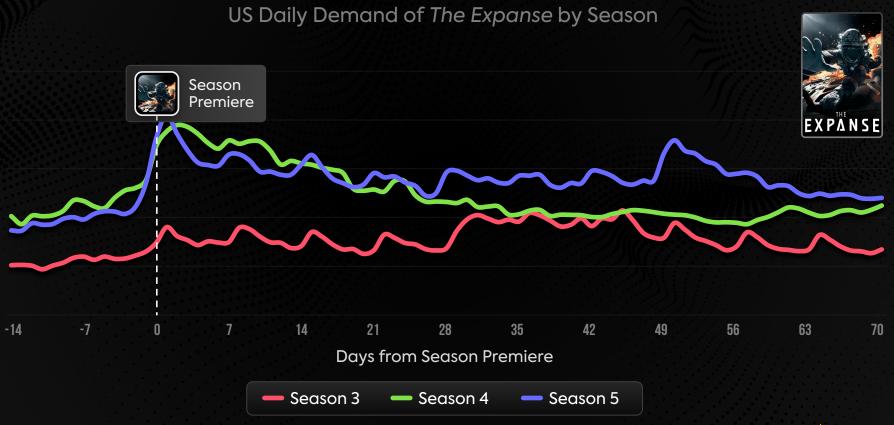

#### Binge Release Examples

Average Daily Demand for Binge Releases

A Closer Look at Demand for Weekly Releases

## Weekly Release Examples