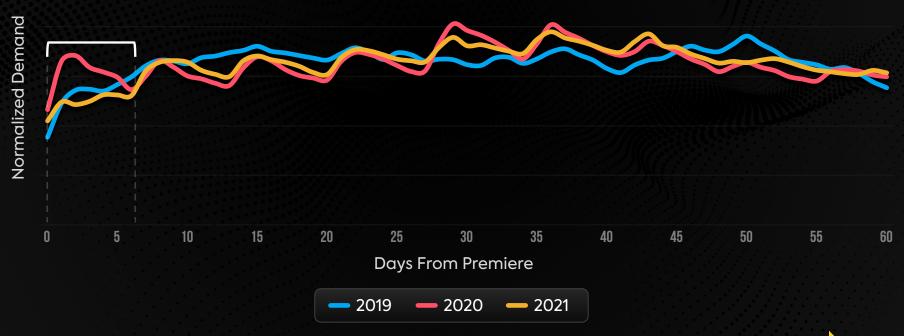

cquisition or Retention

## Acquisition Draws new viewers to a platform



# Retention Keeps viewers on a platform



# A show typically serves one of two purposes: Acquisition or Retention

## Acquisition Draws new viewers to a platform



# Retention Keeps viewers on a platform



## Release strategies measured by Demand



Series Release
Strategies Measured
by Demand



### **Top 50 New Series**



### **Top 50 New Series**



Share of the Demand of Top 50 by Year





## **Top 50 New Series**

#### **Demand**

Share of Demand of Top 50 by Platform



















Binge releases now have a shorter half-life

Average Daily Demand for Binge Releases





#### Binge Release Examples

Average Daily Demand for Binge Releases





A Closer Look at Demand for Weekly Releases



















## Weekly Release Examples



## What's next for release strategies?

- How will mature platforms adapt? How will new entrants adapt?
- How will content (genres, talent) define the strategy?
- How does the evolving distribution of movies impact series releases?





## ottx

## Thank You

Contact

## Renee Engelhardt

Global Director, Partner Insights

E: renee.engelhardt@parrotanalytics.com



Unlocking the magic of content in the attention economy GENRE RAVELABILITY DEMAND