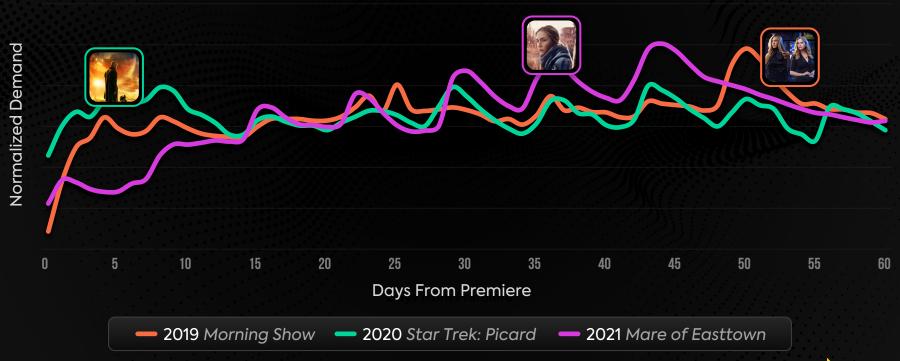

isition Draws new viewers to a platform



# Retention Keeps viewers on a platform



# A show typically serves one of two purposes: Acquisition or Retention

## Acquisition Draws new viewers to a platform



# Retention Keeps viewers on a platform



## Release strategies measured by Demand



Series Release
Strategies Measured
by Demand



### **Top 50 New Series**



### **Top 50 New Series**



Share of the Demand of Top 50 by Year





## **Top 50 New Series**

#### **Demand**

Share of Demand of Top 50 by Platform



















Binge releases now have a shorter half-life

Average Daily Demand for Binge Releases





#### Binge Release Examples

Average Daily Demand for Binge Releases





A Closer Look at Demand for Weekly Releases



















## Weekly Release Examples



## What's next for release strategies?

- How will mature platforms adapt? How will new entrants adapt?
- How will content (genres, talent) define the strategy?
- How does the evolving distribution of movies impact series releases?





## ottx

## Thank You

Contact

## Renee Engelhardt

Global Director, Partner Insights

E: renee.engelhardt@parrotanalytics.com



Unlocking the magic of content in the attention economy GENRE RAVELABILITY DEMAND