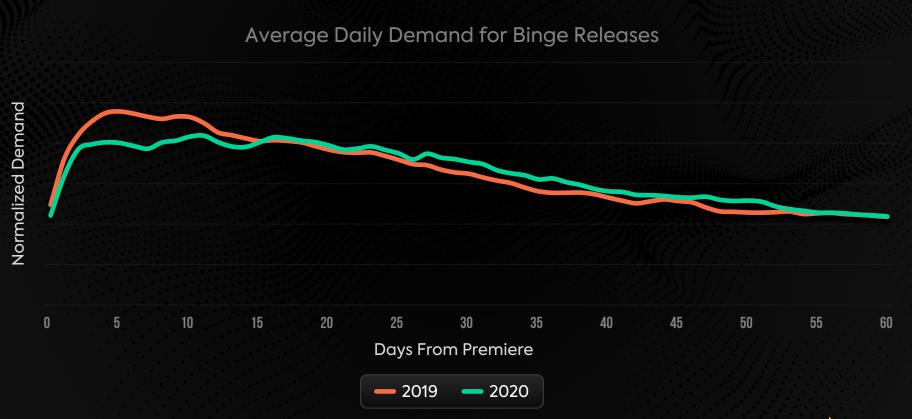

#### **Demand**

Share of Demand of Top 50 by Platform

Binge releases now have a shorter half-life

Average Daily Demand for Binge Releases

#### Binge Release Examples

Average Daily Demand for Binge Releases

A Closer Look at Demand for Weekly Releases