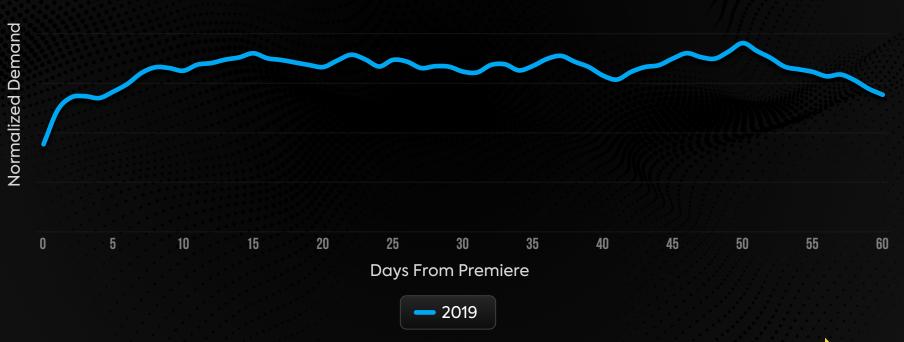

purposes: Acquisition or Retention

## Acquisition Draws new viewers to a platform



# Retention Keeps viewers on a platform



# A show typically serves one of two purposes: Acquisition or Retention

## Acquisition Draws new viewers to a platform



# Retention Keeps viewers on a platform



## Release strategies measured by Demand



Series Release
Strategies Measured
by Demand



### **Top 50 New Series**



### **Top 50 New Series**



Share of the Demand of Top 50 by Year





## **Top 50 New Series**

#### **Demand**

Share of Demand of Top 50 by Platform



















Binge releases now have a shorter half-life

Average Daily Demand for Binge Releases





#### Binge Release Examples

Average Daily Demand for Binge Releases





A Closer Look at Demand for Weekly Releases



















## Weekly Release Examples



## What's next for release strategies?

- How will mature platforms adapt? How will new entrants adapt?
- How will content (genres, talent) define the strategy?
- How does the evolving distribution of movies impact series releases?





## ottx

## Thank You

Contact

## Renee Engelhardt

Global Director, Partner Insights

E: renee.engelhardt@parrotanalytics.com



Unlocking the magic of content in the attention economy GENRE RAVELABILITY DEMAND