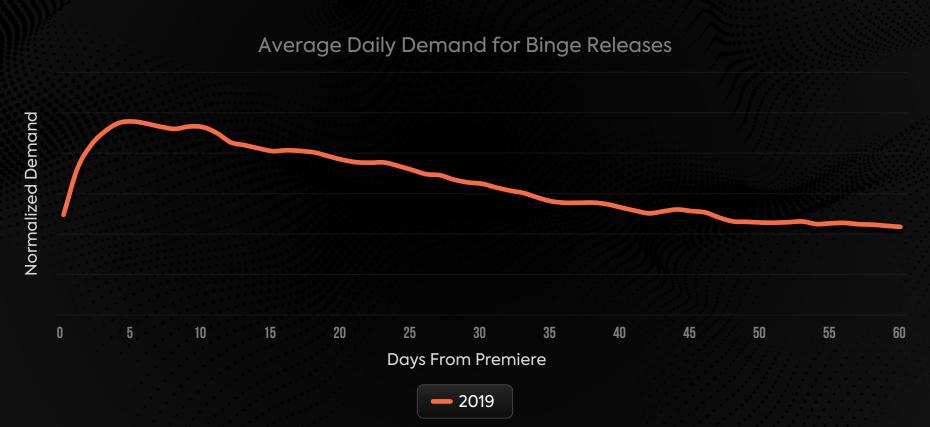

#### **Demand**

Share of Demand of Top 50 by Platform

Binge releases now have a shorter half-life

Average Daily Demand for Binge Releases

#### Binge Release Examples

Average Daily Demand for Binge Releases

A Closer Look at Demand for Weekly Releases