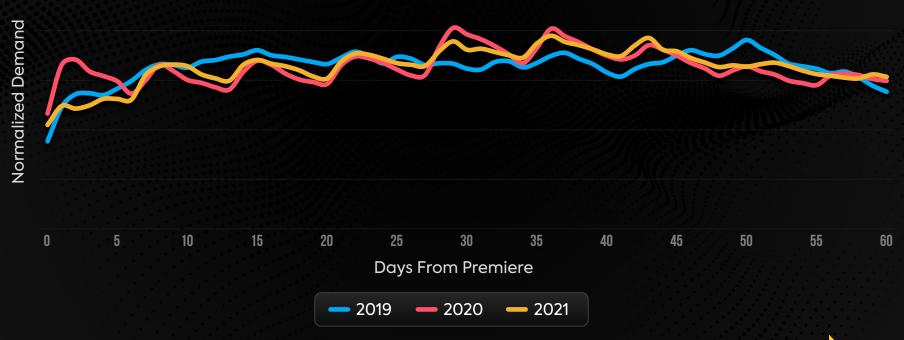

s: Acquisition or Retention

## Acquisition Draws new viewers to a platform



# Retention Keeps viewers on a platform



# A show typically serves one of two purposes: Acquisition or Retention

## Acquisition Draws new viewers to a platform



# Retention Keeps viewers on a platform



## Release strategies measured by Demand



Series Release
Strategies Measured
by Demand



### **Top 50 New Series**



### **Top 50 New Series**



Share of the Demand of Top 50 by Year





## **Top 50 New Series**

#### **Demand**

Share of Demand of Top 50 by Platform



















Binge releases now have a shorter half-life

Average Daily Demand for Binge Releases





#### Binge Release Examples

Average Daily Demand for Binge Releases





A Closer Look at Demand for Weekly Releases



















## Weekly Release Examples



## What's next for release strategies?

- How will mature platforms adapt? How will new entrants adapt?
- How will content (genres, talent) define the strategy?
- How does the evolving distribution of movies impact series releases?





## ottx

## Thank You

Contact

## Renee Engelhardt

Global Director, Partner Insights

E: renee.engelhardt@parrotanalytics.com



Unlocking the magic of content in the attention economy GENRE RAVELABILITY DEMAND