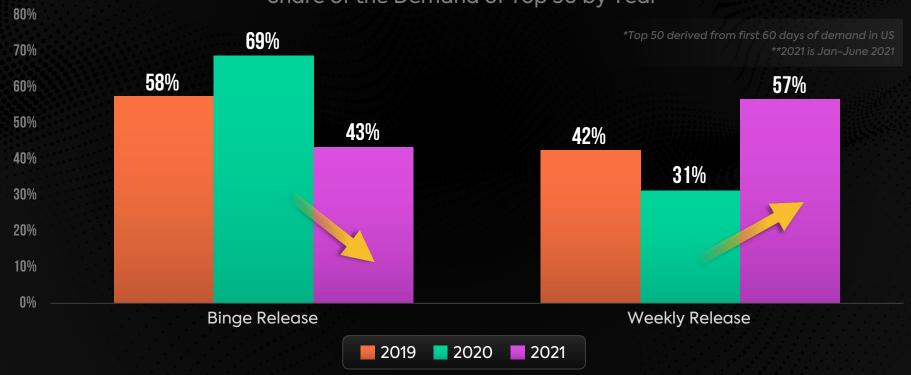

### **Top 50 New Series**

### **Top 50 New Series**

Share of the Demand of Top 50 by Year

## **Top 50 New Series**