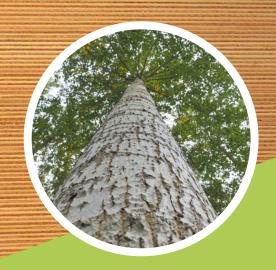

### 100% eco-certified wood veneers

FSC<sup>®</sup> okoumé and PEFC<sup>™</sup> poplar veneers from sustainable forestry management, ensuring that strict guidelines are adhered to for all levels, from the forest to the finished product.