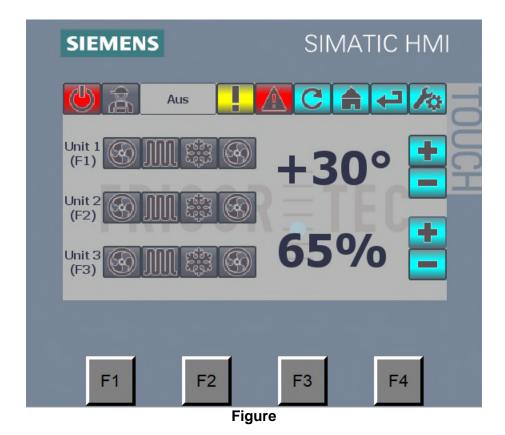

### TECHNICAL DESCRIPTION Master controller FSC

Contact: e-mail: info@frigortec.de / phone: +49 7520 91482 - 0

Date: 19/12/2019 QVO 0466-D Rev. 00

Master controller FSC

The Master controller FSC (FrigorTec Smart Control) can be used to control and monitor systems of the CRANEFRIGOR product range.

## **General description**

| Scope of delivery                                                                                                                                                                                | Your benefits!                                                                                                                                                                                                                                         |
|--------------------------------------------------------------------------------------------------------------------------------------------------------------------------------------------------|--------------------------------------------------------------------------------------------------------------------------------------------------------------------------------------------------------------------------------------------------------|
| Operation Optimal control of individual and redundant systems.                                                                                                                                   | Automatic selection     Identical runtimes systems     Switchover in case of fault message                                                                                                                                                             |
| Remote monitoring / Early detection                                                                                                                                                              | Early detection and diagnostics of refrigeration system. Personnel can be optimally coordinated and prepared for a service deployment.                                                                                                                 |
| Pressure sensors refrigeration circuit (high-<br>pressure sensor, low-pressure sensor)                                                                                                           | Monitoring of refrigeration operation and early detection of faults                                                                                                                                                                                    |
| Temperature sensor room Humidity sensor room Motor sensor Filter monitoring Cleaning                                                                                                             | <ul> <li>Monitoring and early detection temperature</li> <li>Monitoring and early detection humidity</li> <li>Monitoring and early detection motors</li> <li>Signalling filter replacement</li> <li>Signalling cleaning the heat exchangers</li> </ul> |
| Dehumidification mode Automatic monitoring and regulation of the humidity (dehumidification mode).                                                                                               | No failure of the electronics due to water condensation                                                                                                                                                                                                |
| Comfort operation After selecting automatic lowering of room temperature and reduced air volume for a comfort work environment. Following a preset time, the system returns to normal operation. | <ul> <li>Comfortable room temperature for service personnel</li> <li>Low noise emissions and light air flow</li> <li>Automatic resetting into standard operation</li> <li>No condensation</li> <li>Energy costs saved</li> </ul>                       |
| Linking to the crane control and/or central control system                                                                                                                                       | Easy integration into the customer's control system as<br>Profinet I/O device                                                                                                                                                                          |
| Direct monitoring via VPN system or app                                                                                                                                                          | Direct control of air conditioning via VPN or app                                                                                                                                                                                                      |