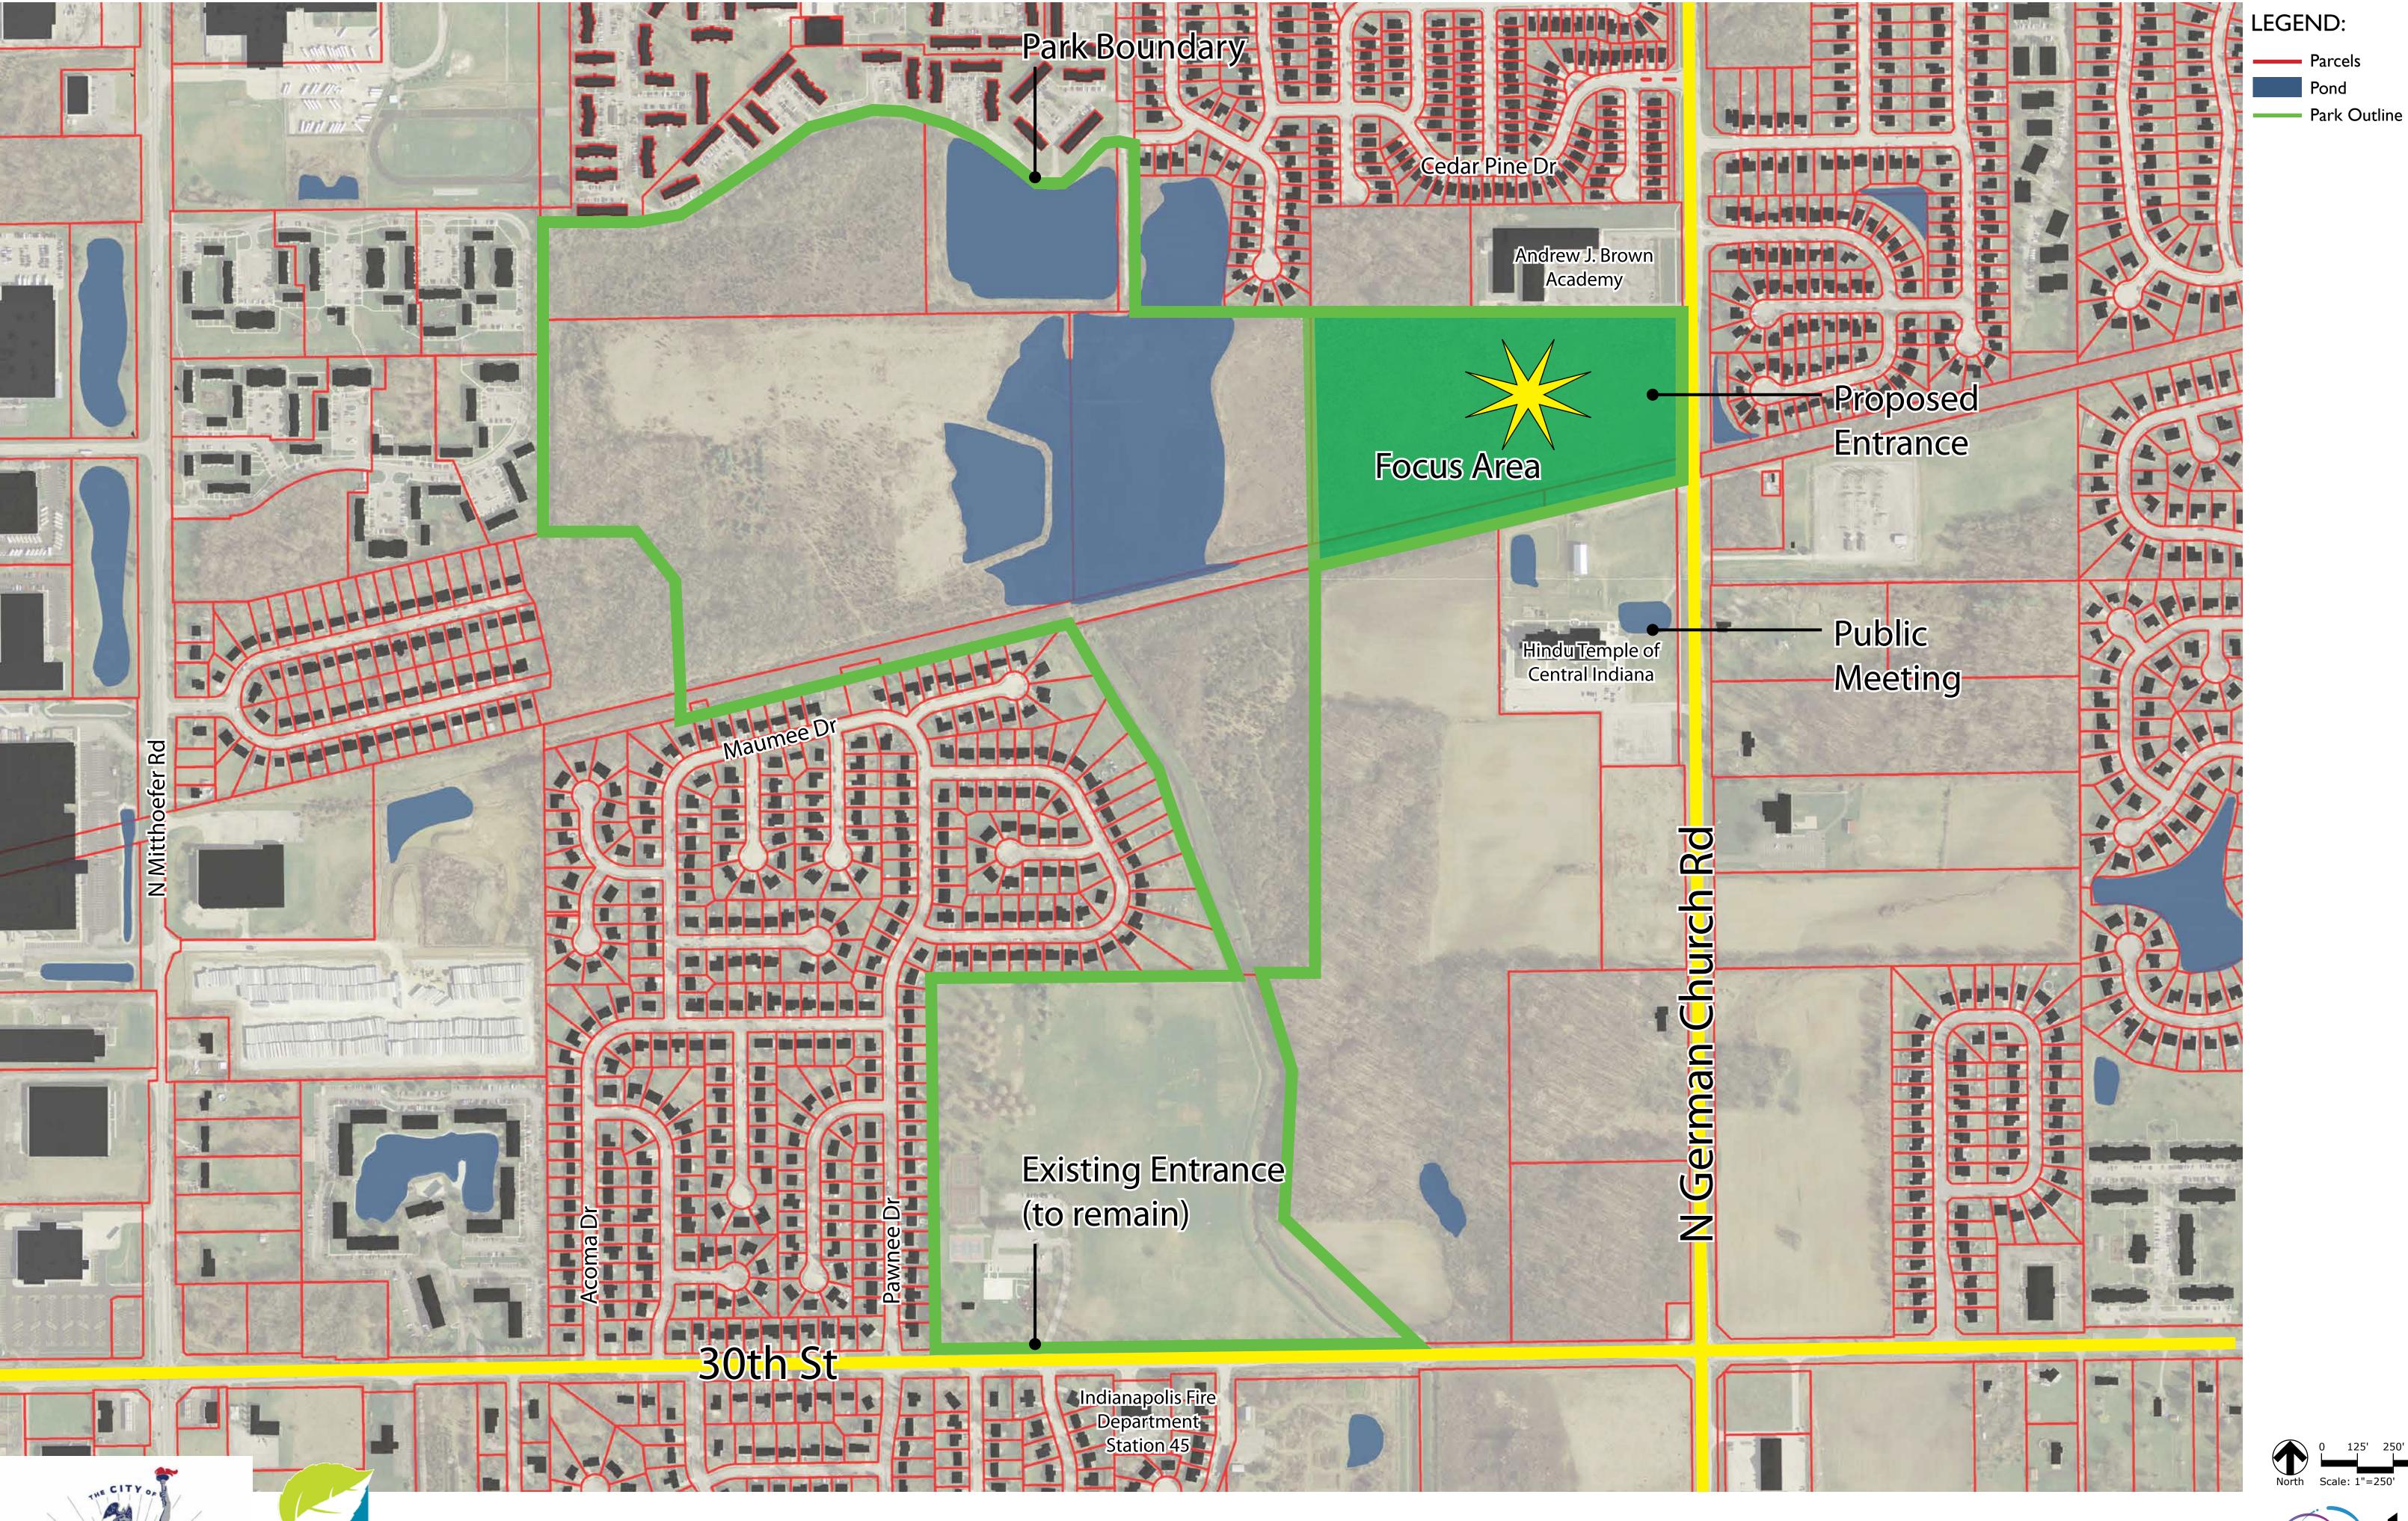

## WELCONE













### GRASSY CREEK PARK AGENDA

Welcome

Project Overview

'What We Heard'

## Proposed Design

- Concept Plan
- Phase I
- Environmental Community Center

**Next Steps** 

Feedback and Engagement









## GRASSY CREEK PARK - PROJECT SCHEDULE

Working since January 2022

Public Meeting - February 16, 2022

50% Design Documents Currently

Construction Documents | December

Bidding | January 2023

Construction Beginning 2023

Anticipated Opening Spring 2024



































#### **NORTH PHASE 1 - FLOODING**



LEGEND:







## WHAT WE HEARD

February 16, 2022

- Safety and Security
- On going maintenance and operations
- Zip Line for the Playground
- Minimize impact to wildlife
- Keep people from driving off road
- · An open, airy building and structure that lets light through
- · Sustainable design should be considered
- Provide flexible space sizes
- · Building should connect to the park (visually and physically)
- The architectural should use the light and openness
- Bathroom access for weekends/after work hours
- Large and clearstory windows
- Make sure the glass is bird-safe!
- · Be inspired by the site with textures and use



















#### **OVERALL CONCEPT PLAN**







- 1 Environmental Community Center
- Service and V