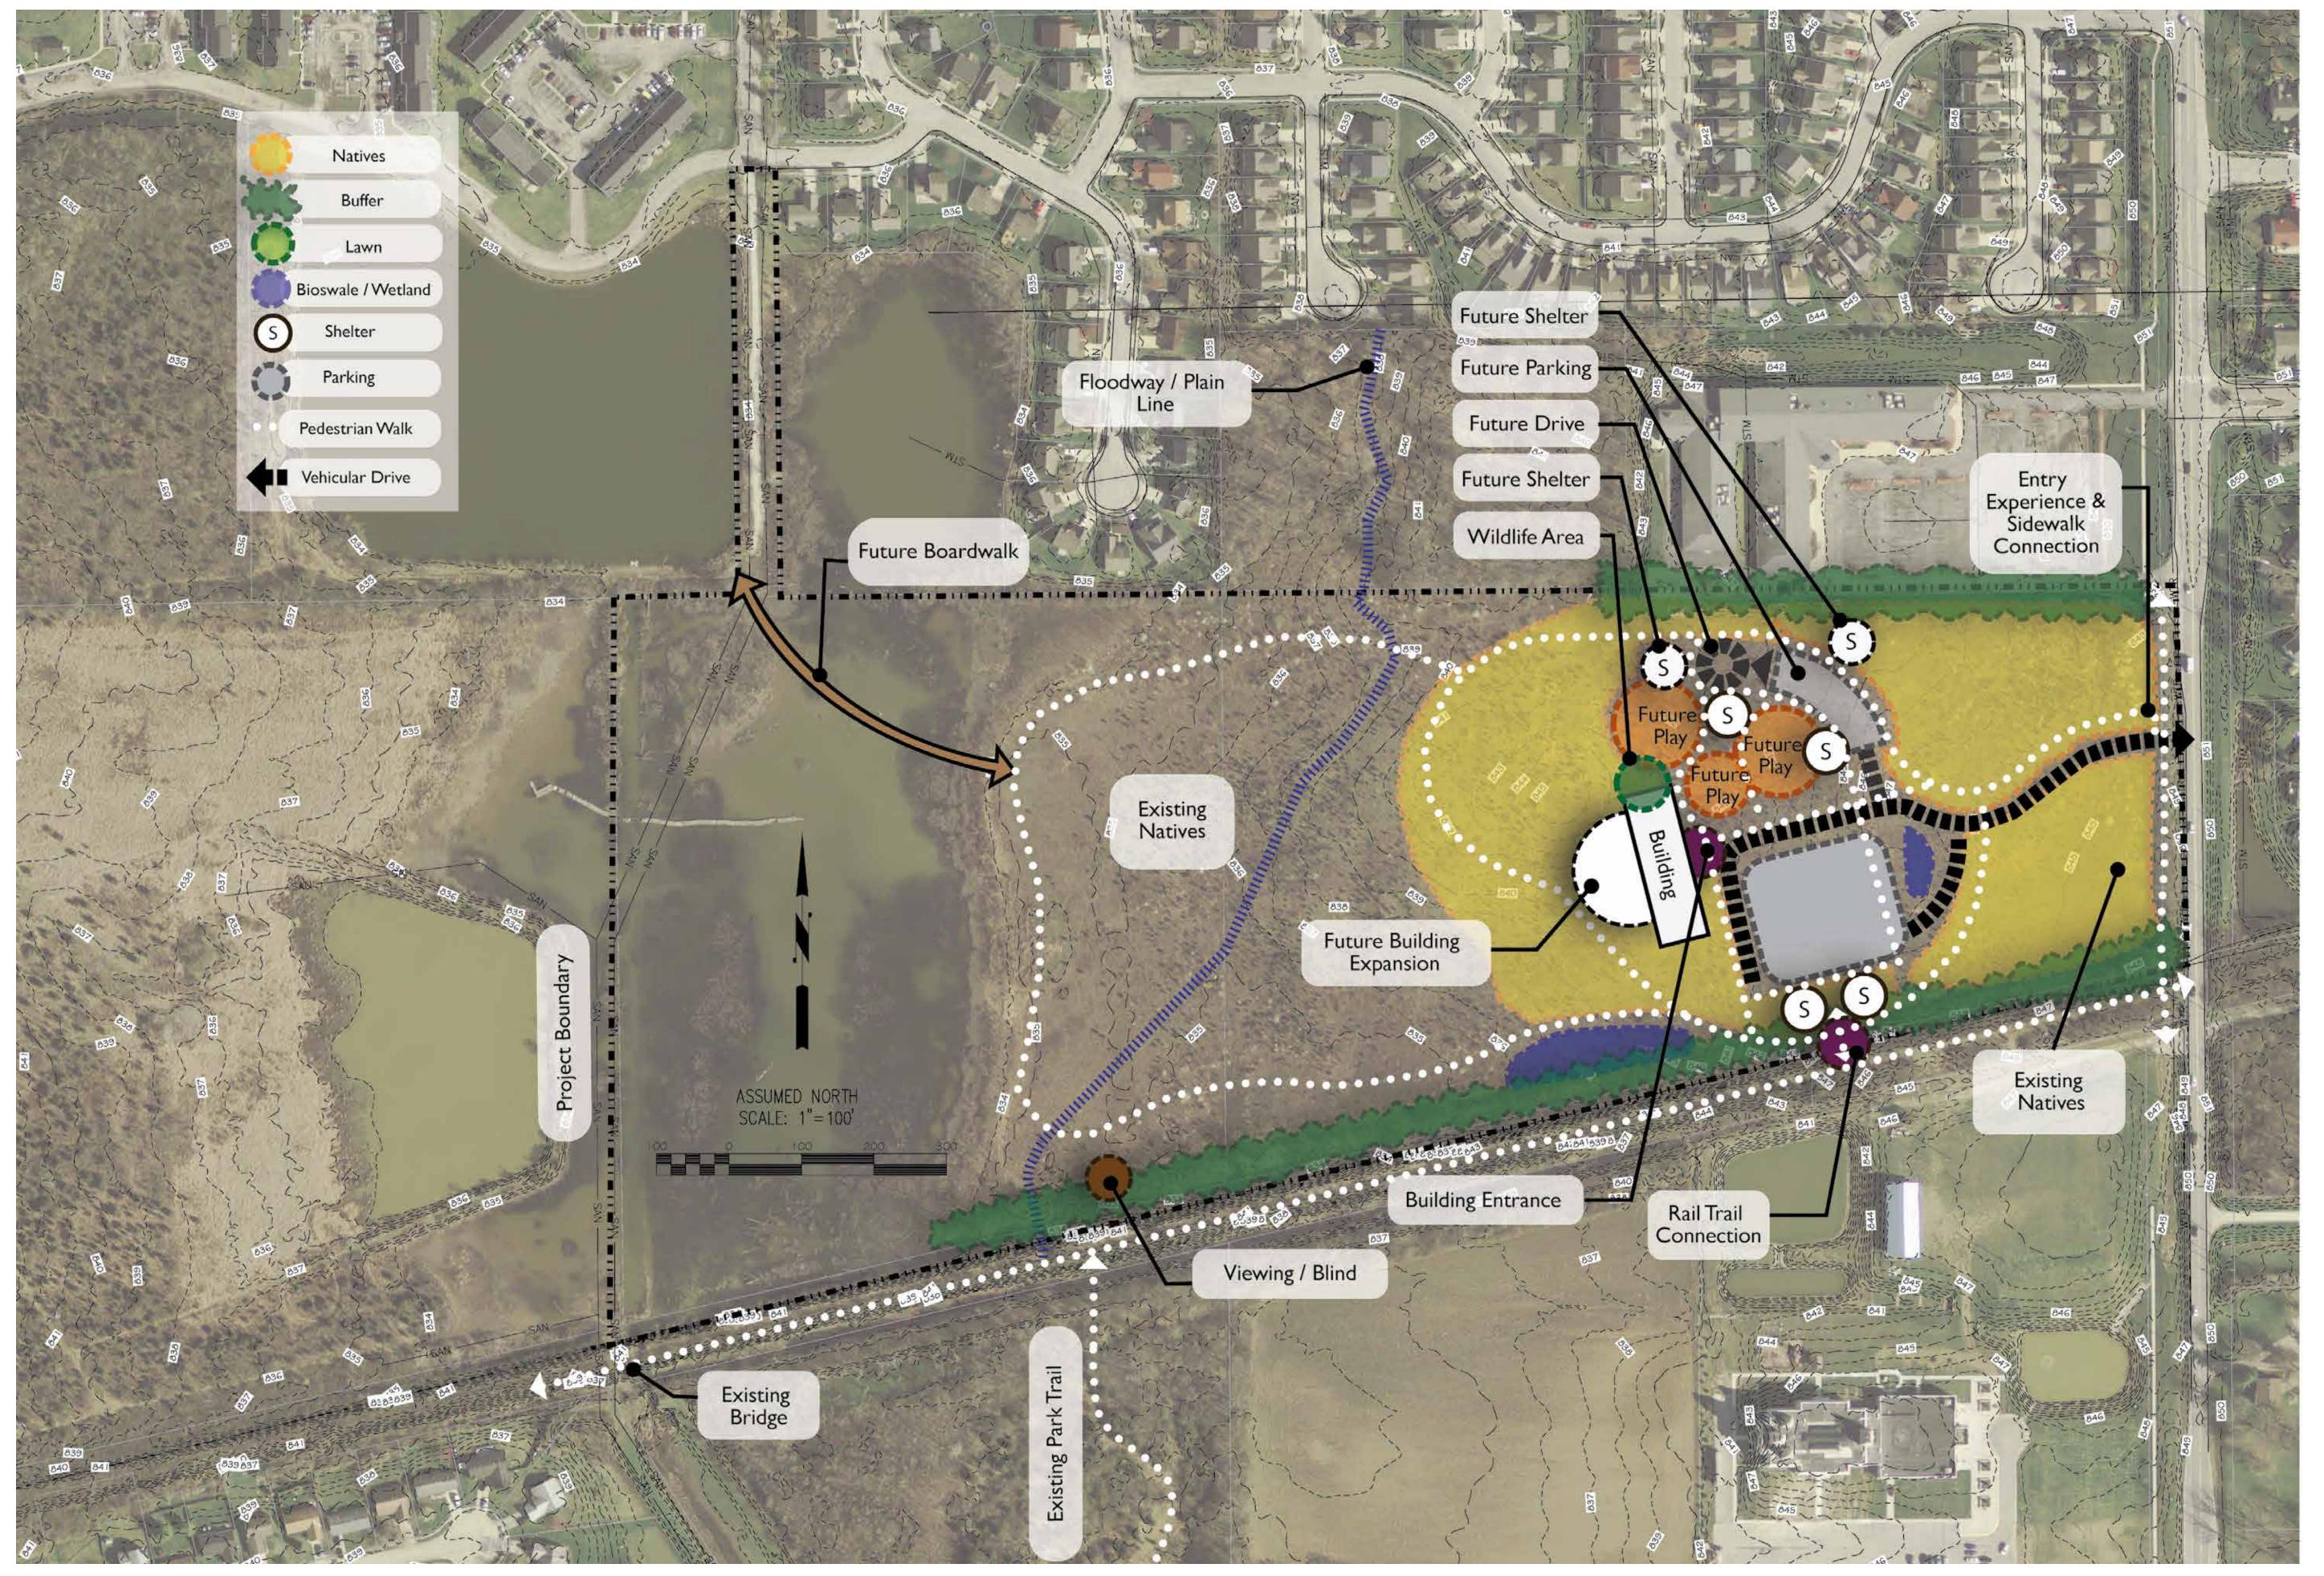

#### **OVERALL CONCEPT PLAN**

- 1 Environmental Community Center
- Service and Volunteers
- Wildlife Viewing Area
- 4 Parking
- 5 Protect Existing Vegetation
- 6 Bioswales
- 7 Trail
- 8 Connection to the Rail-Trail
- 9 Arrival
- 10 Future Park Expansion
- 11) New Park Entrance