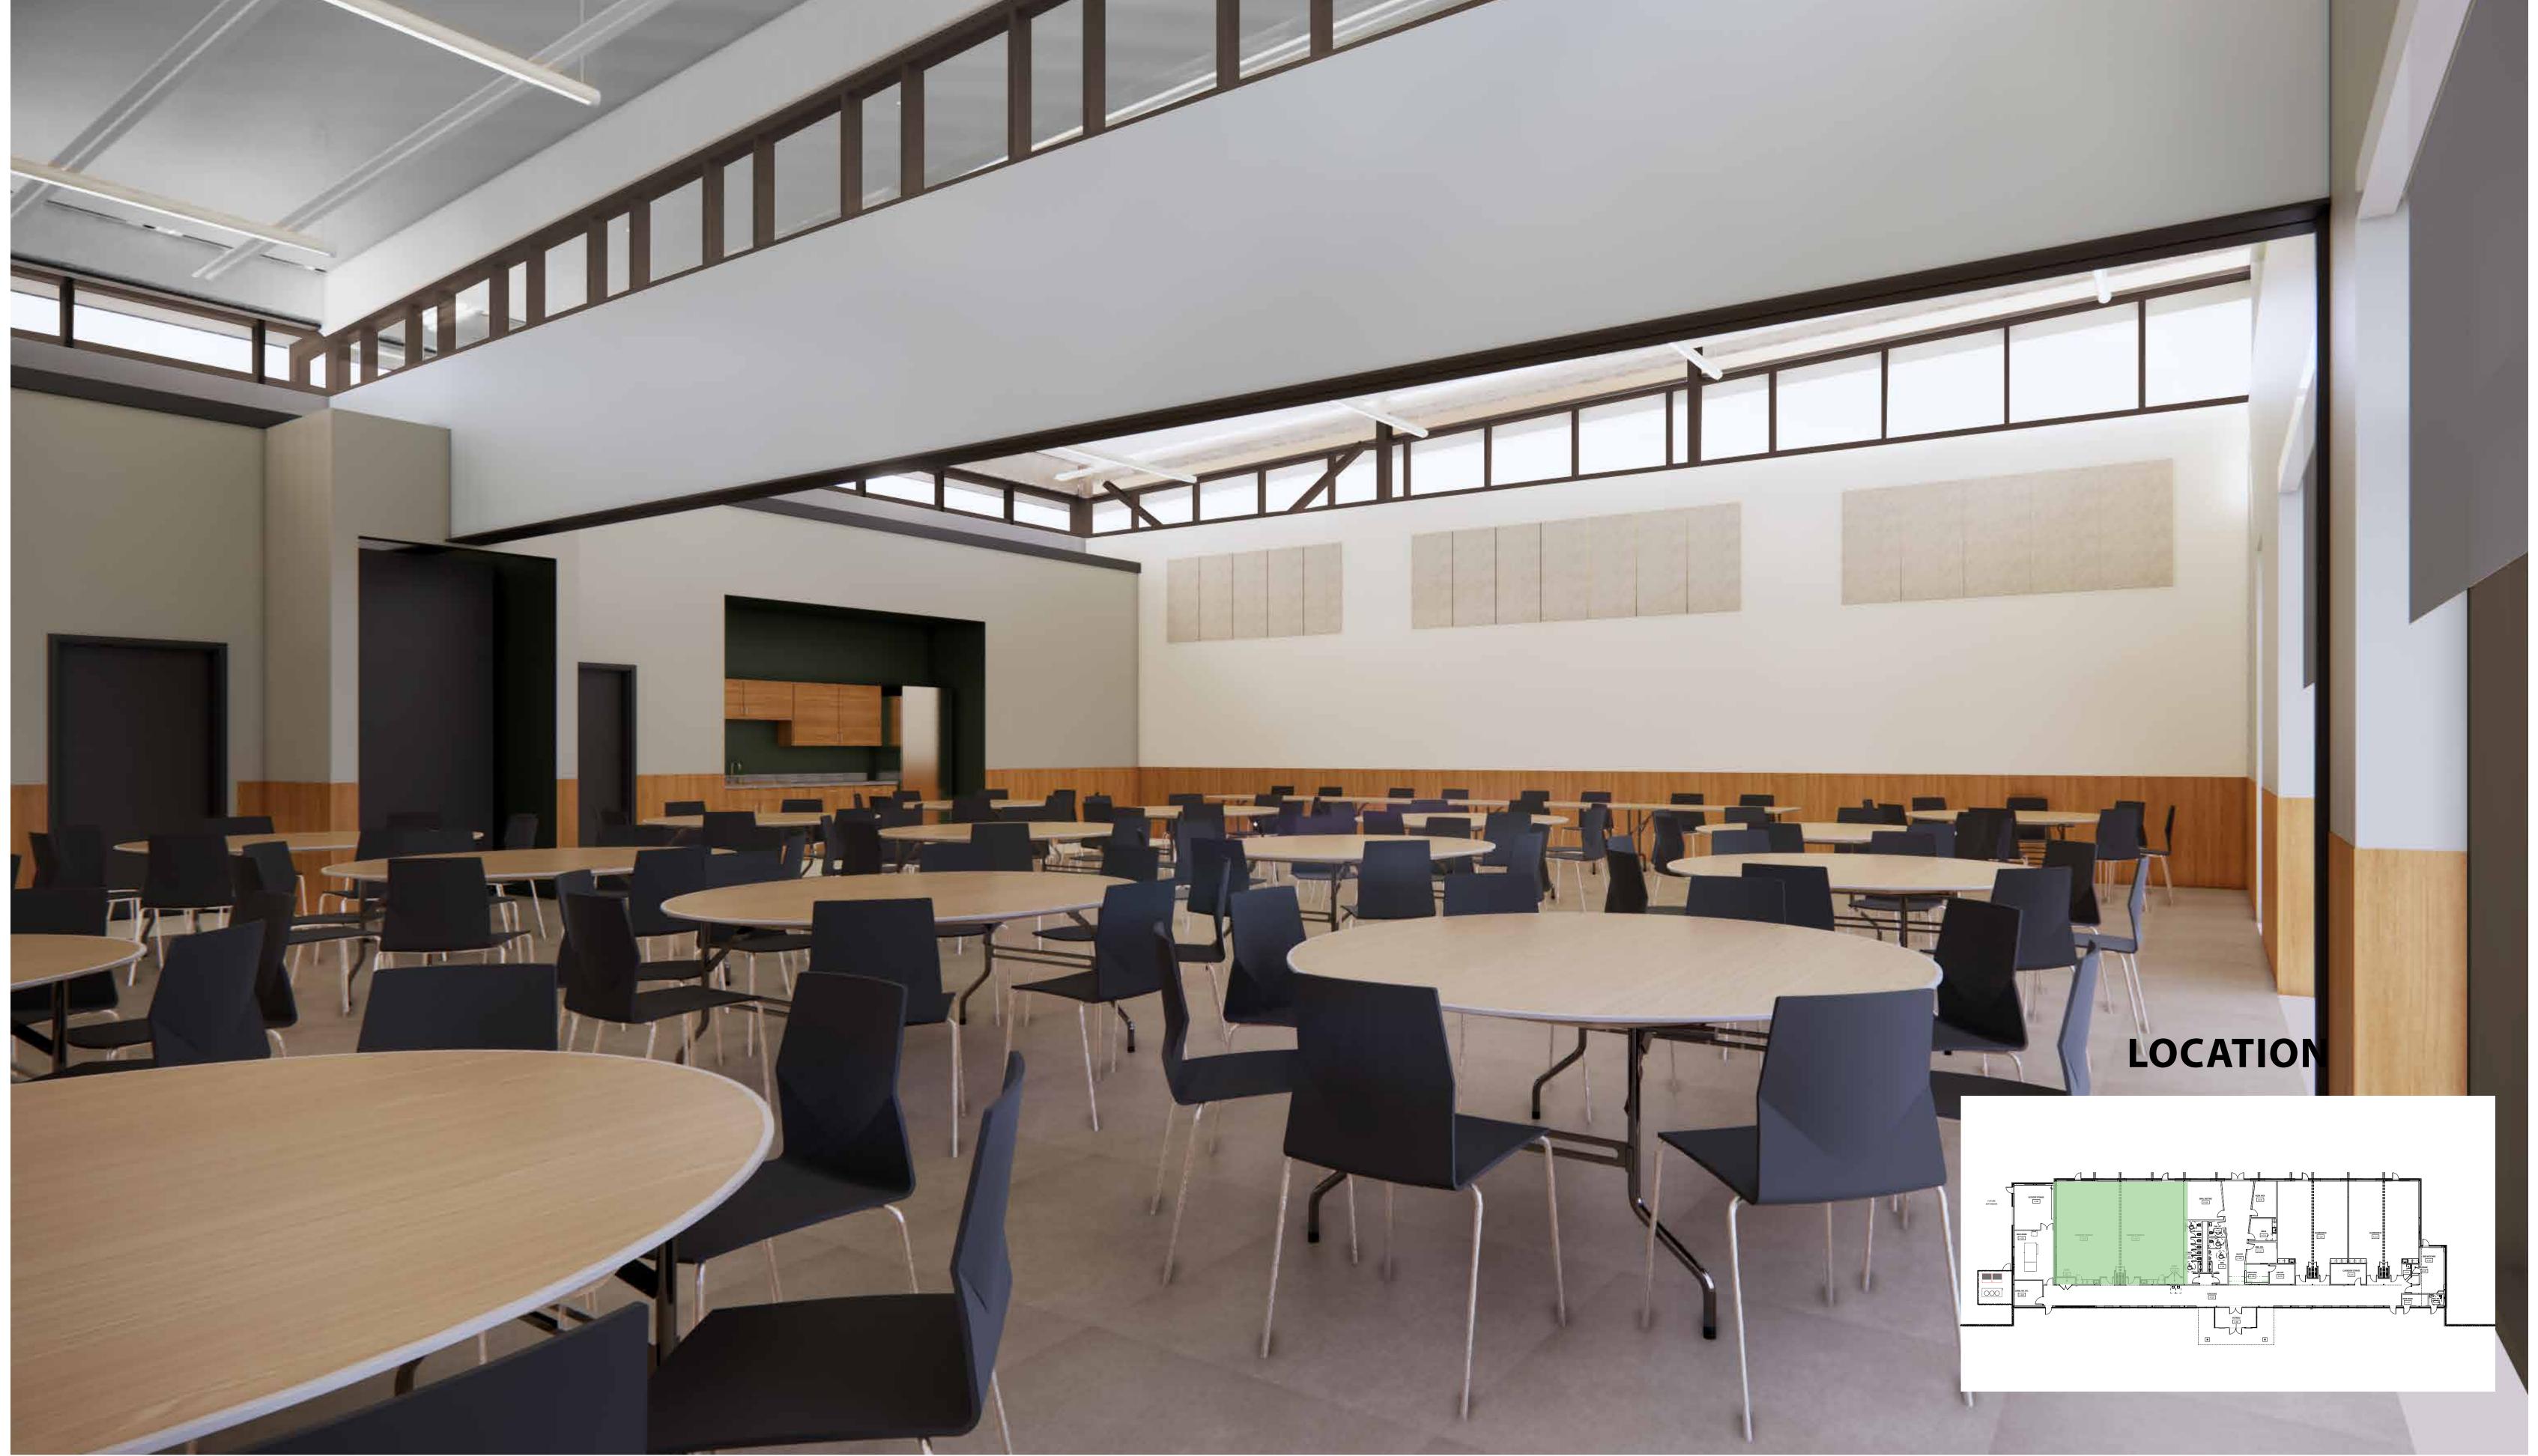

ng off road
- · An open, airy building and structure that lets light through
- · Sustainable design should be considered
- Provide flexible space sizes
- · Building should connect to the park (visually and physically)
- The architectural should use the light and openness
- Bathroom access for weekends/after work hours
- Large and clearstory windows
- Make sure the glass is bird-safe!
- · Be inspired by the site with textures and use



















#### **OVERALL CONCEPT PLAN**







- 1 Environmental Community Center
- Service and Volunteers
- Wildlife Viewing Area
- 4 Parking
- 5 Protect Existing Vegetation
- 6 Bioswales
- 7 Trail
- 8 Connection to the Rail-Trail
- 9 Arrival
- 10 Future Park Expansion
- 11) New Park Entrance











































































#### **INTERIOR VIEW - WILDLIFE VIEWING**









#### **INTERIOR VIEW - RESTROOM**











Grassy Creek Greenway Trail Grassy Creek Greenway Trail



# QUESTIONS OR COMMENTS?