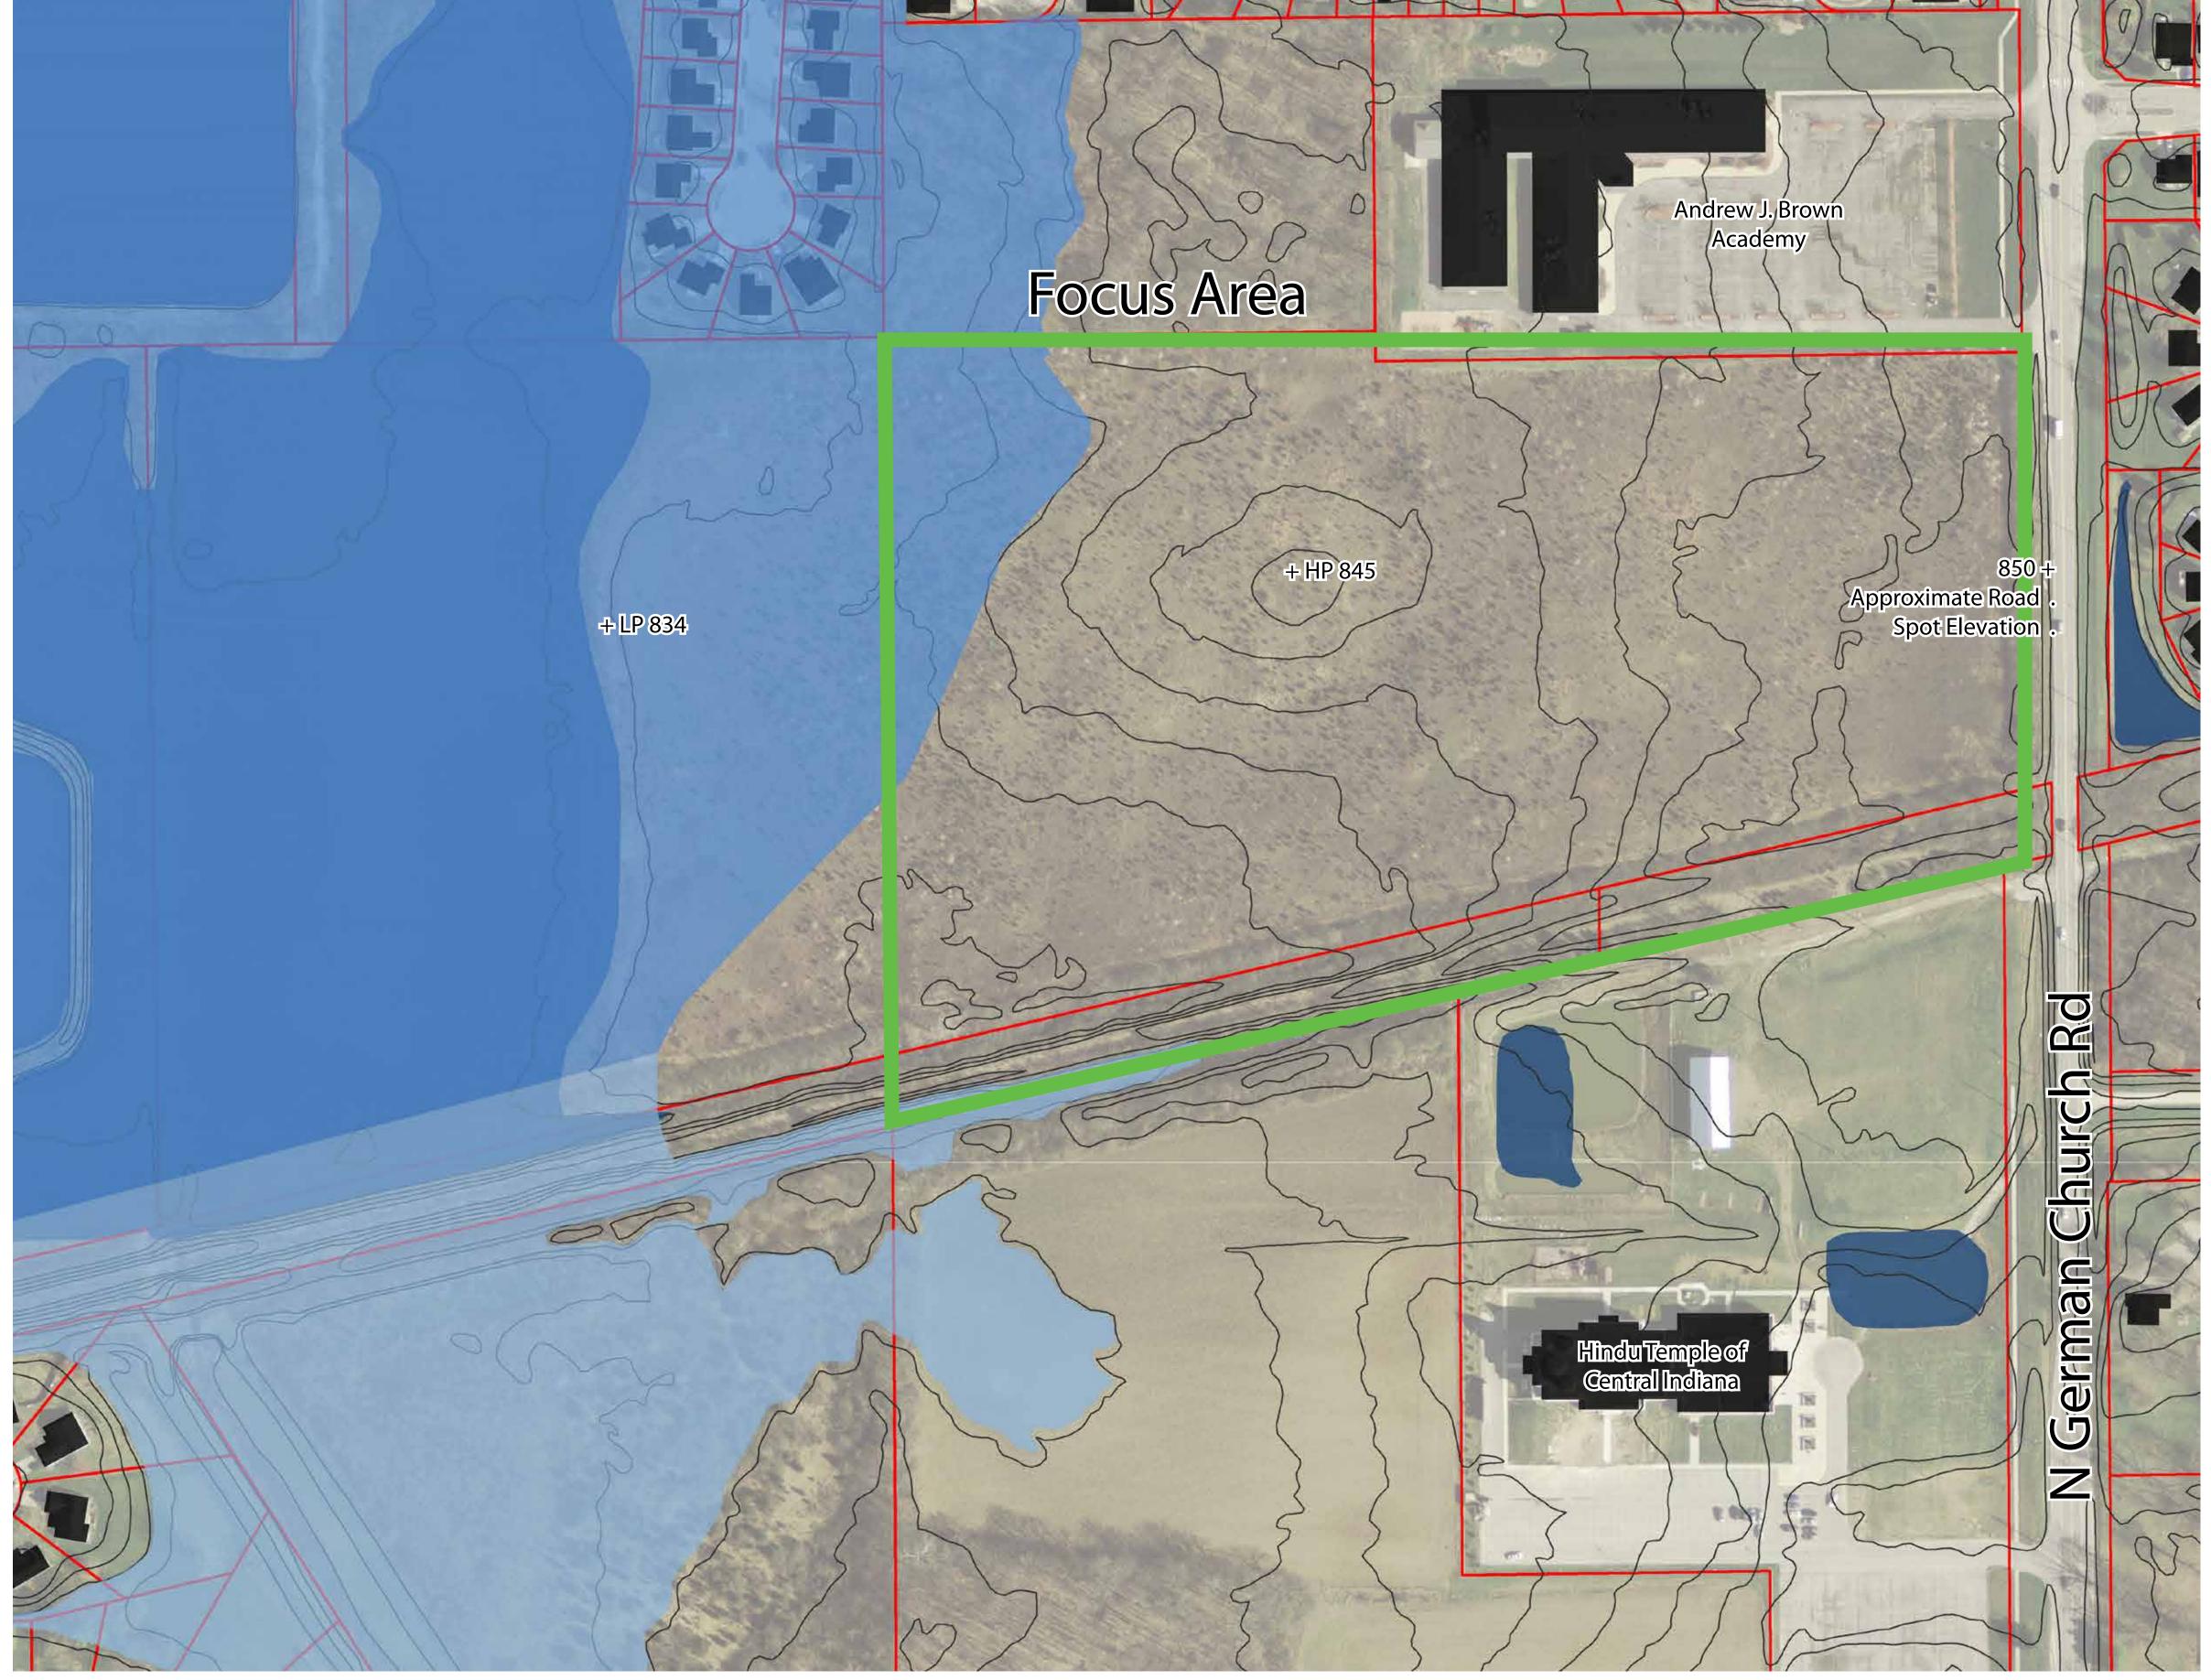

## WELCONE













### GRASSY CREEK PARK AGENDA

Welcome

Project Overview

'What We Heard'

## Proposed Design

- Concept Plan
- Phase I
- Environmental Community Center

**Next Steps** 

Feedback and Engagement









## GRASSY CREEK PARK - PROJECT SCHEDULE

Working since January 2022

Public Meeting - February 16, 2022

50% Design Documents Currently

Construction Documents | December

Bidding | January 2023

Construction Beginning 2023

Anticipated Opening Spring 2024



































#### **NORTH PHASE 1 - FLOODING**



LEGEND:







## WHAT WE HEARD

February 16, 2022

- Safety and Security
- On going maintenance and operations
- Zip Line for the Playground
- Minimize impact to wildlife
- Keep people from driving off road
- · An open, airy building and structure that lets light through
- · Sustainable design should be considered
- Provide flexible space sizes
- · Building should connect to the park (visually and physically)
- The architectural should use the light and openness
- Bathroom access for weekends/after work hours
- Large and clearstory windows
- Make sure the glass is bird-safe!
- · Be inspired by the site with textures and use



















#### **OVERALL CONCEPT PLAN**







- 1 Environmental Community Center
- Service and Volunteers
- Wi