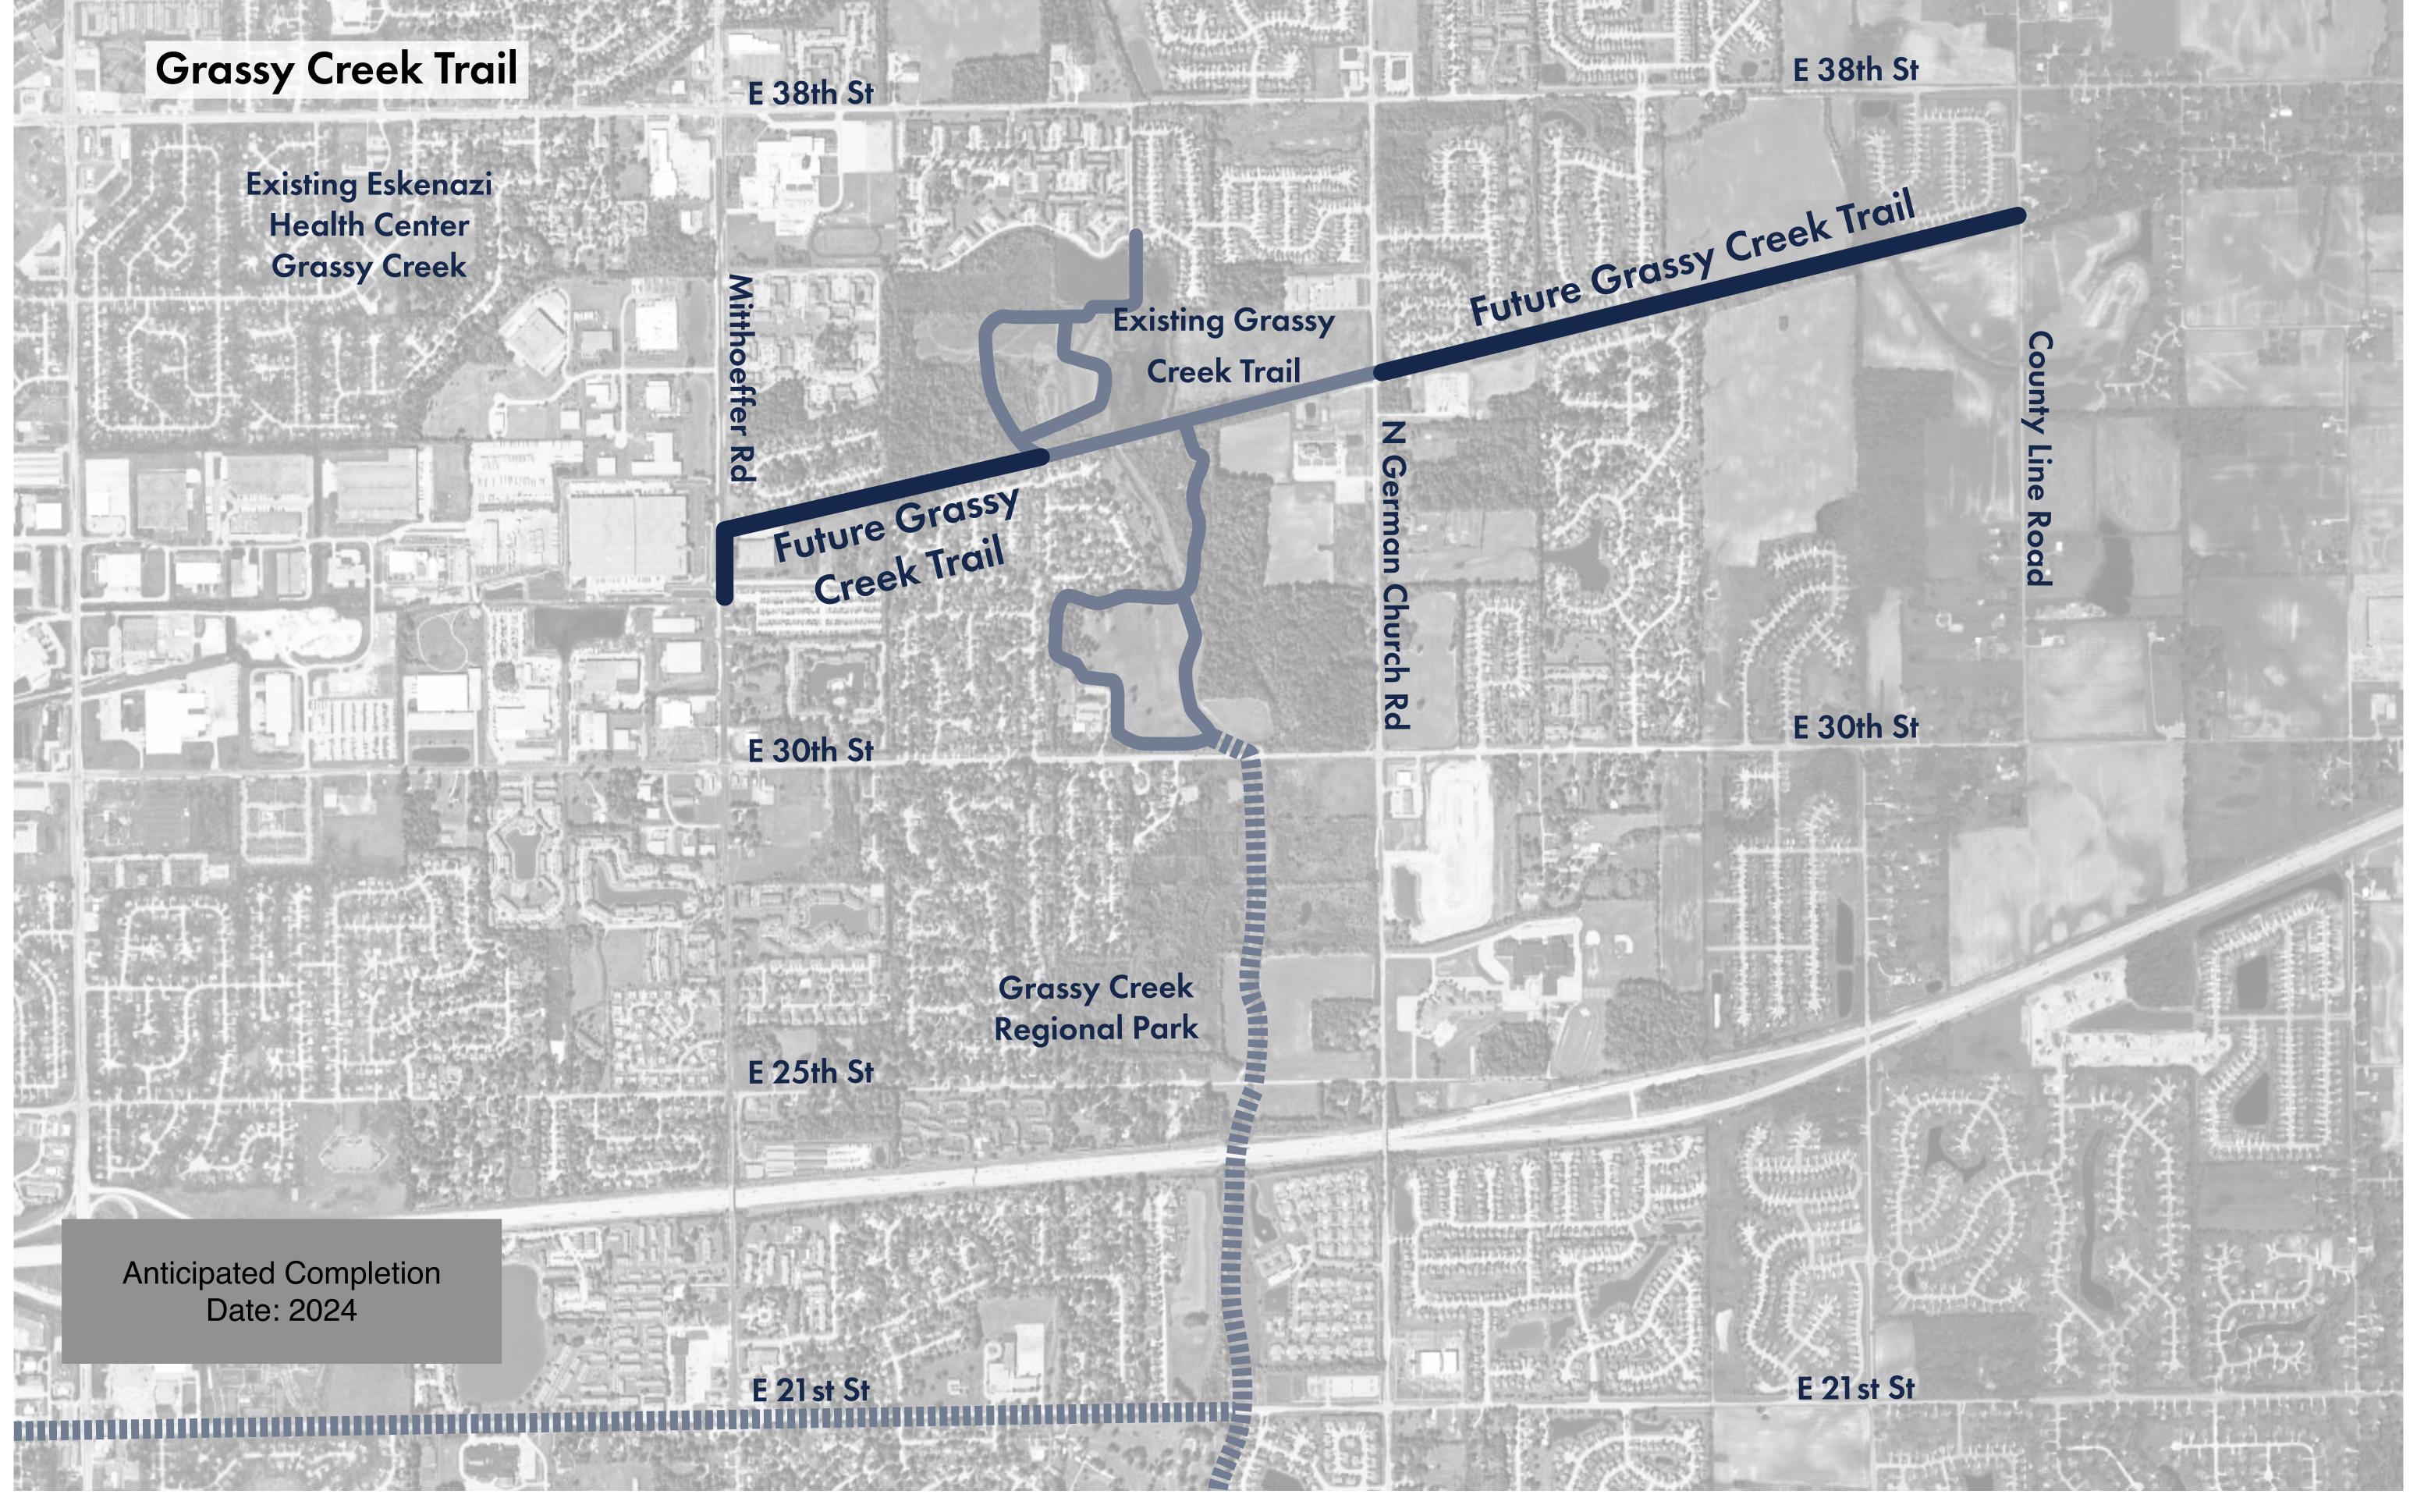

## GRASSY CREEK PARK - PROJECT SCHEDULE

Working since January 2022

Public Meeting - February 16, 2022

50% Design Documents Currently

Construction Documents | December

Bidding | January 2023

Construction Beginning 2023

Anticipated Opening Spring 2024