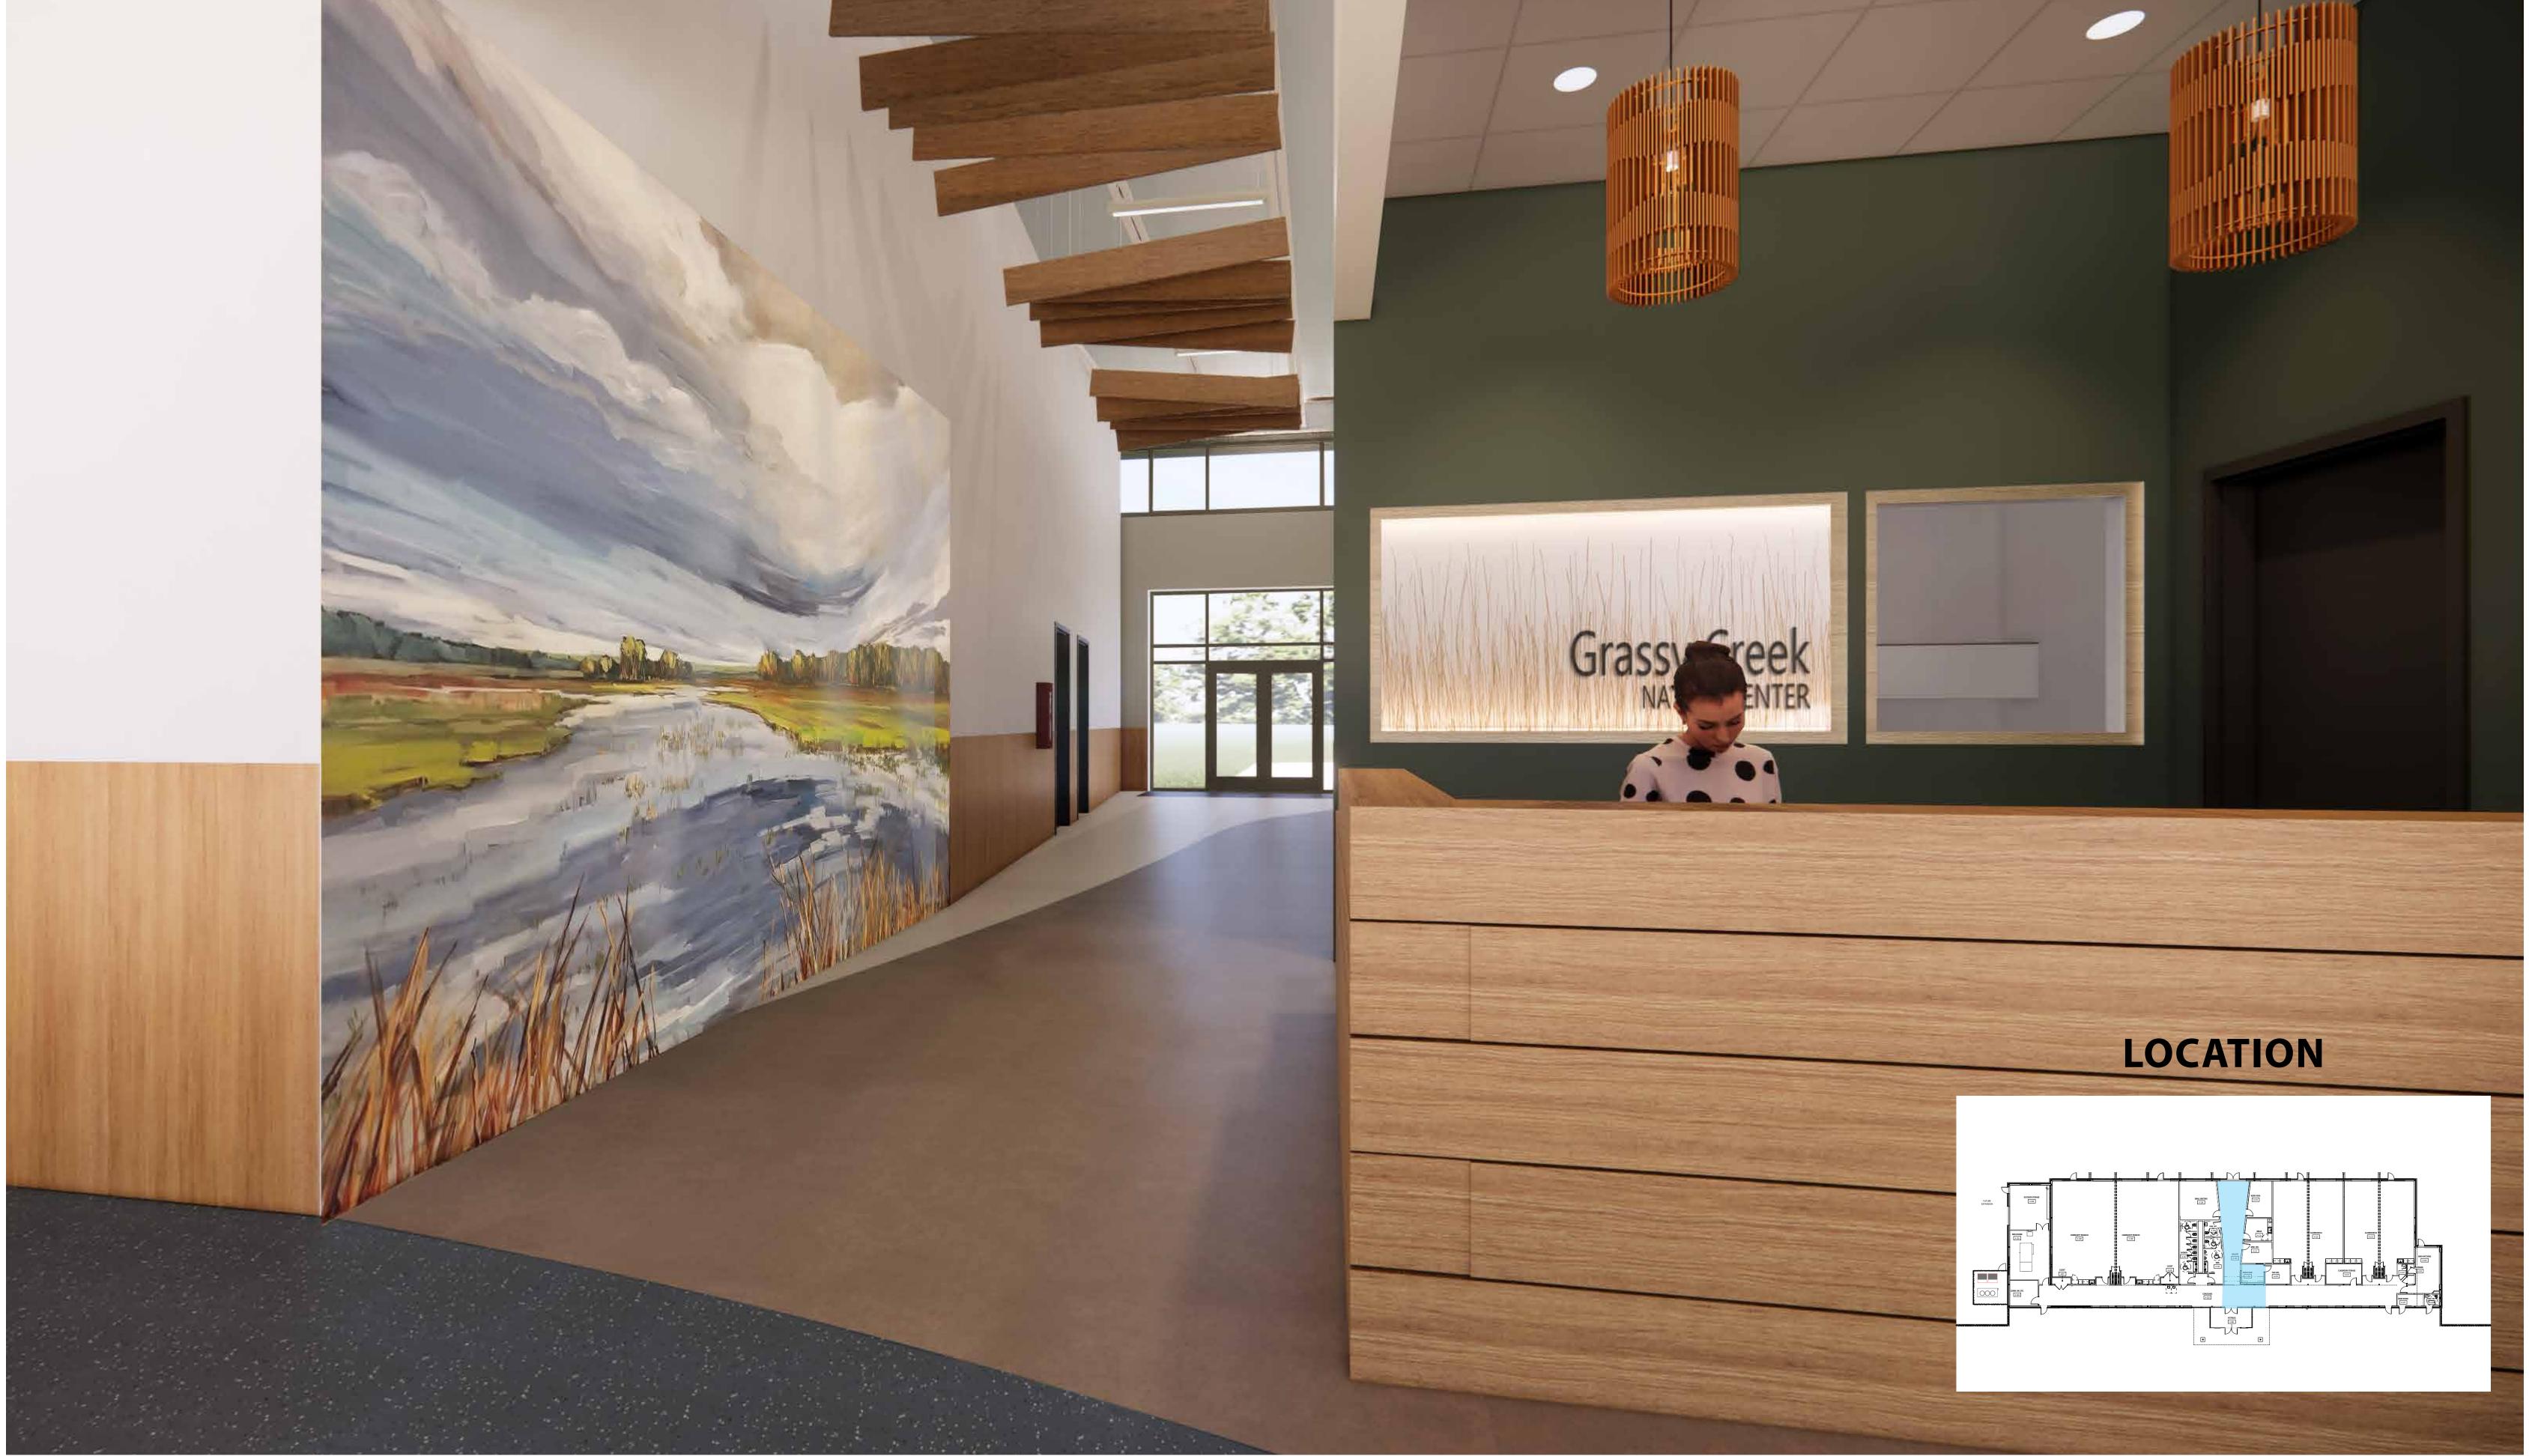

ep people from driving off road
- · An open, airy building and structure that lets light through
- · Sustainable design should be considered
- Provide flexible space sizes
- · Building should connect to the park (visually and physically)
- The architectural should use the light and openness
- Bathroom access for weekends/after work hours
- Large and clearstory windows
- Make sure the glass is bird-safe!
- · Be inspired by the site with textures and use



















#### **OVERALL CONCEPT PLAN**







- 1 Environmental Community Center
- Service and Volunteers
- Wildlife Viewing Area
- 4 Parking
- 5 Protect Existing Vegetation
- 6 Bioswales
- 7 Trail
- 8 Connection to the Rail-Trail
- 9 Arrival
- 10 Future Park Expansion
- 11) New Park Entrance











































































#### **INTERIOR VIEW - WILDLIFE VIEWING**









#### **INTERIOR VIEW - RESTROOM**











Grassy Creek Greenway Trail Grassy Creek Greenway Trail



# QUESTIONS OR COMMENTS?