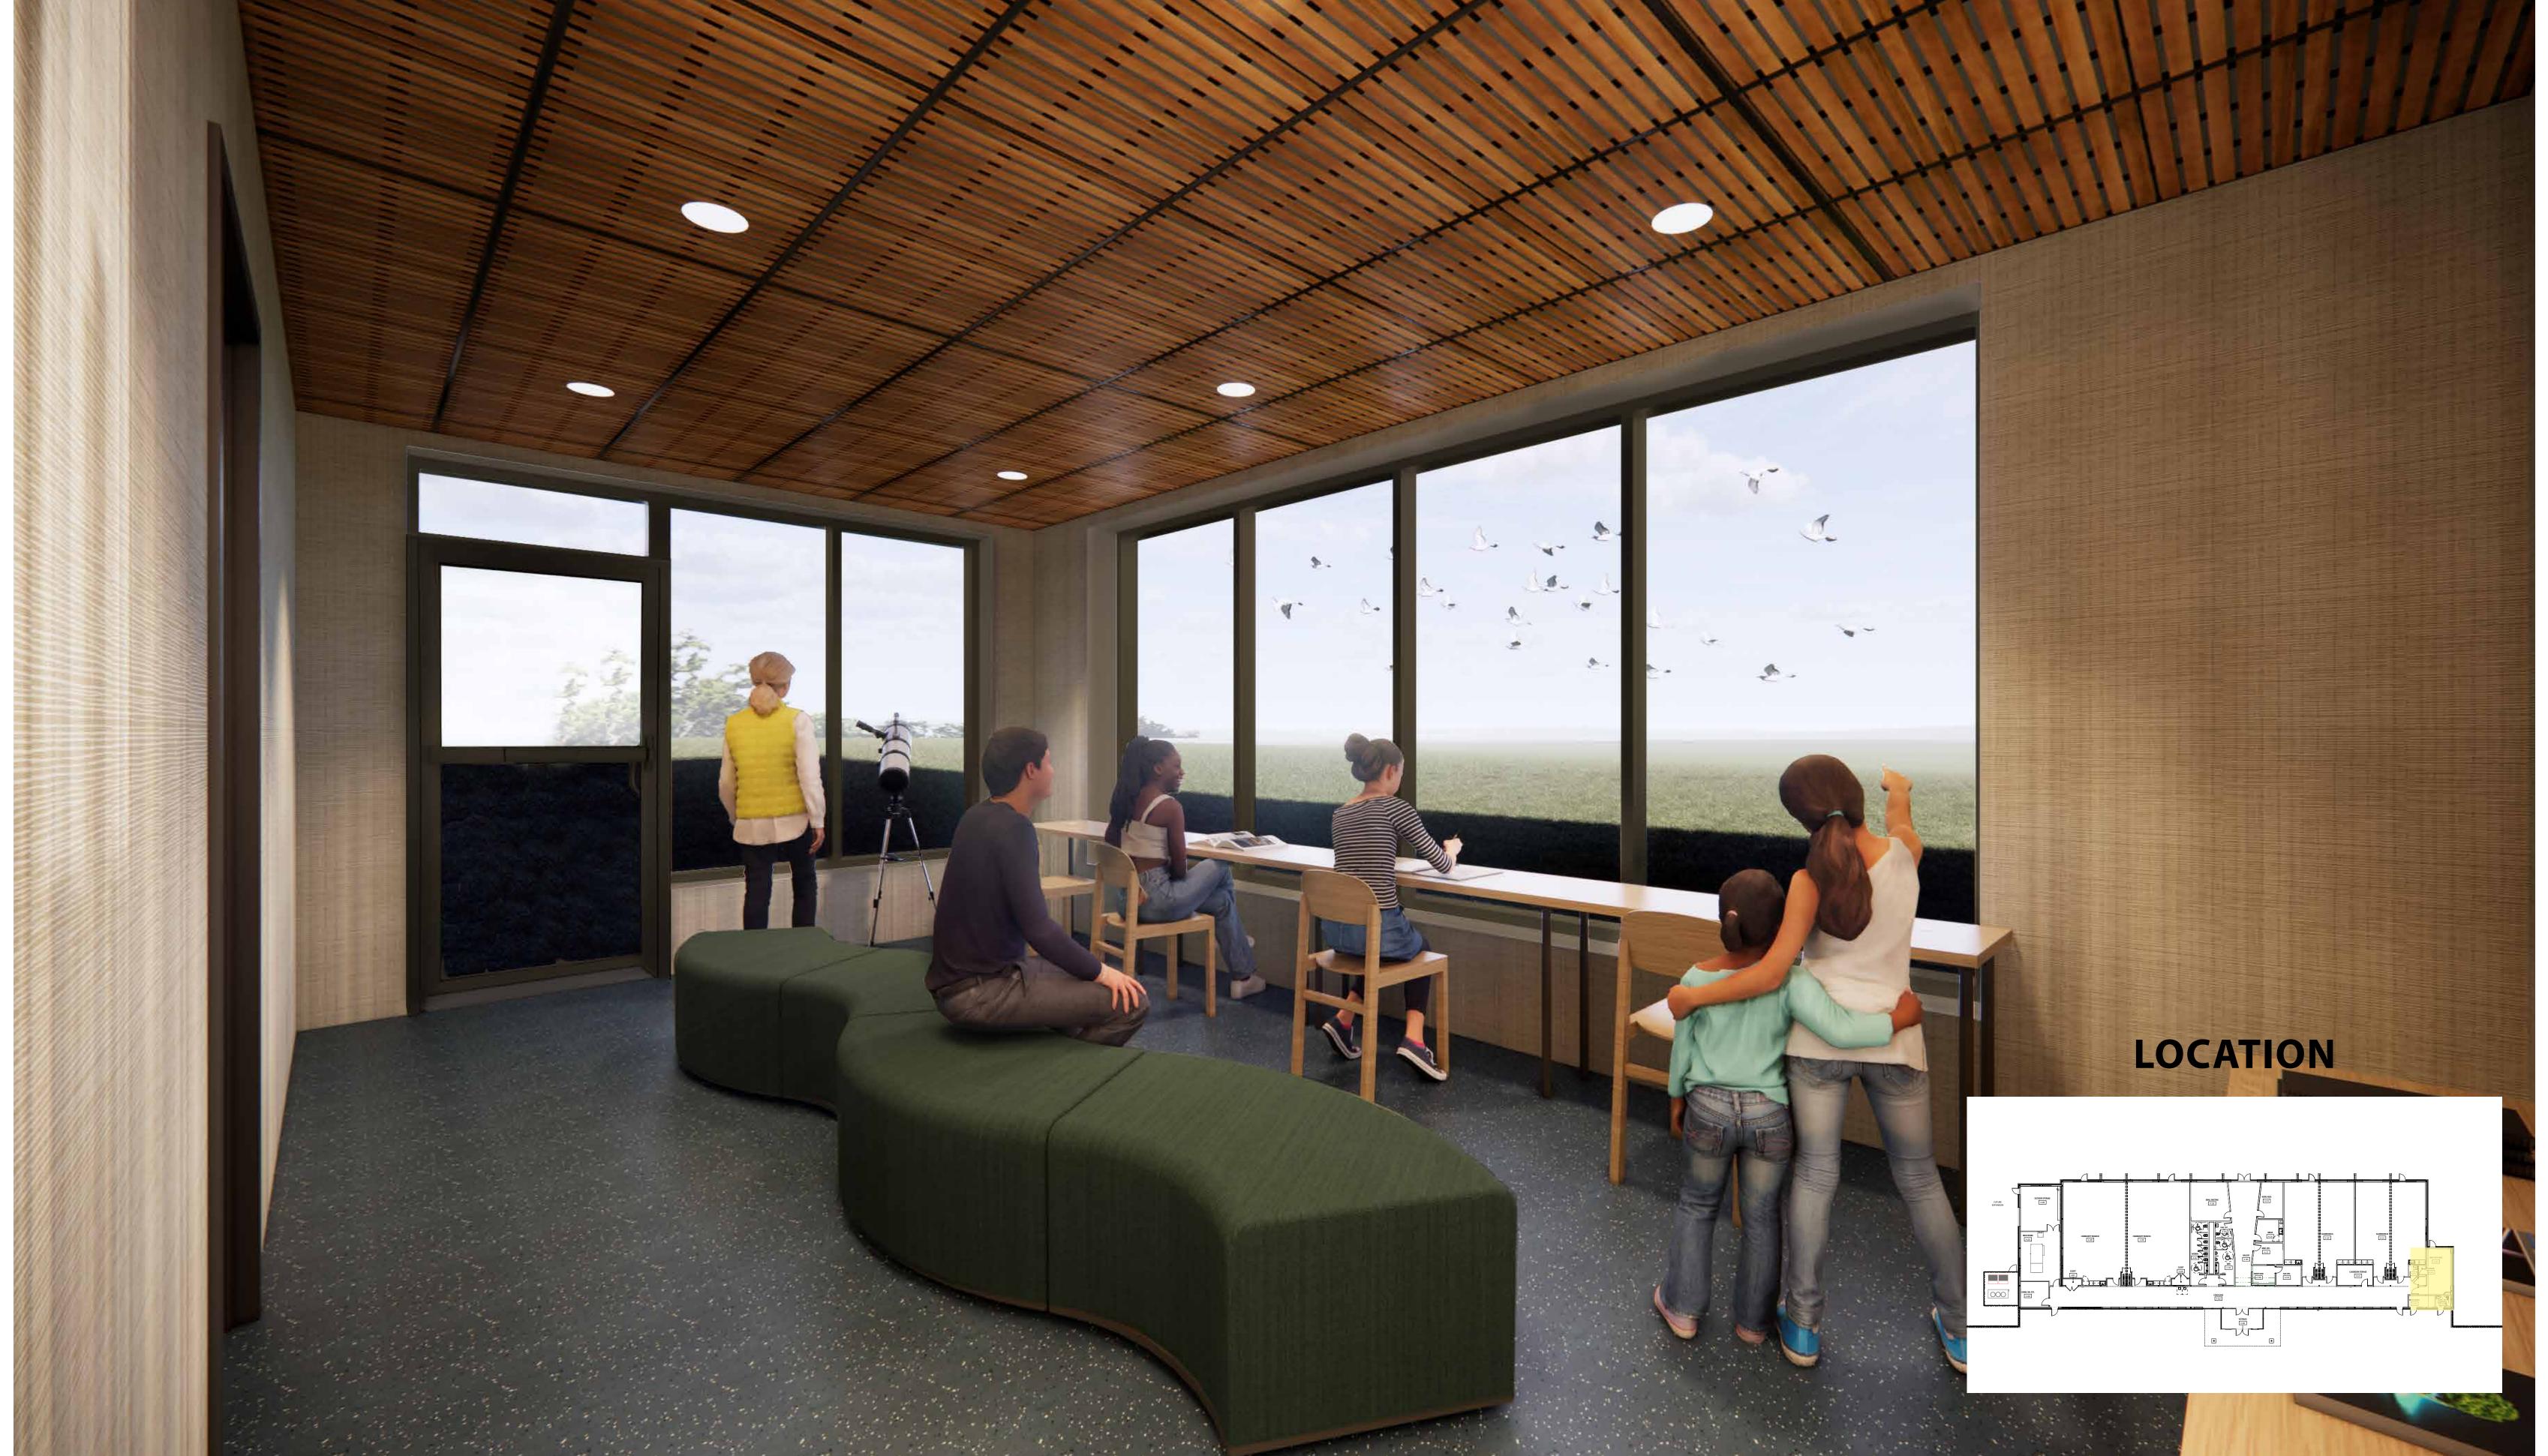

d
- · An open, airy building and structure that lets light through
- · Sustainable design should be considered
- Provide flexible space sizes
- · Building should connect to the park (visually and physically)
- The architectural should use the light and openness
- Bathroom access for weekends/after work hours
- Large and clearstory windows
- Make sure the glass is bird-safe!
- · Be inspired by the site with textures and use



















#### **OVERALL CONCEPT PLAN**







- 1 Environmental Community Center
- Service and Volunteers
- Wildlife Viewing Area
- 4 Parking
- 5 Protect Existing Vegetation
- 6 Bioswales
- 7 Trail
- 8 Connection to the Rail-Trail
- 9 Arrival
- 10 Future Park Expansion
- 11) New Park Entrance











































































#### **INTERIOR VIEW - WILDLIFE VIEWING**









#### **INTERIOR VIEW - RESTROOM**











Grassy Creek Greenway Trail Grassy Creek Greenway Trail



# QUESTIONS OR COMMENTS?