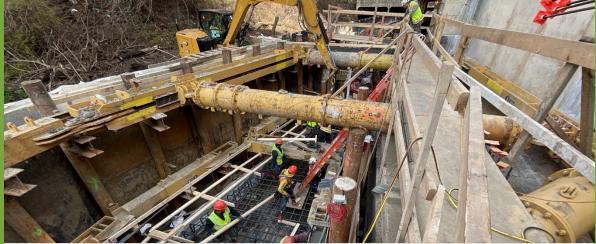

## Pendleton Street Site design and construction update.

#### **Major Activities**

- Shaft excavation completed
- Preparing site for pile driving

Nov 2024 ▲