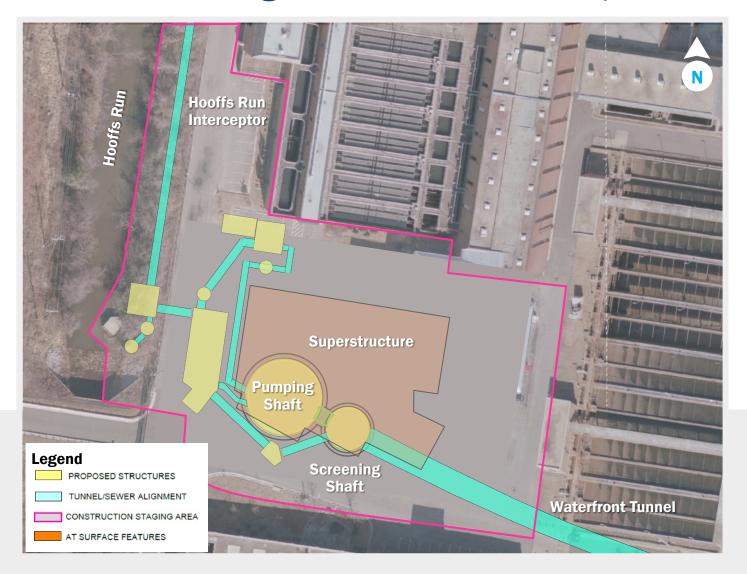

## Hooffs Run Interceptor design and construction update.

#### **Major Activities**

- Jamieson Ave Site extension sewer construction complete at Duke Street
- African American Heritage Park Site manhole construction ongoing

 African American Heritage Park Site