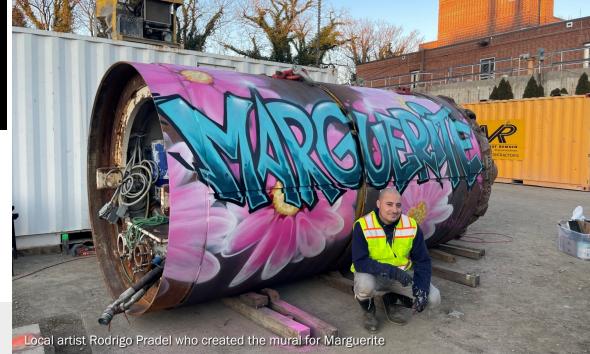

## Meet Marguerite, the Microtunnel Boring Machine (MTBM).

- Constructing 500-ft of the Hooffs Run Interceptor at AlexRenew
- Named after Marguerite Williams