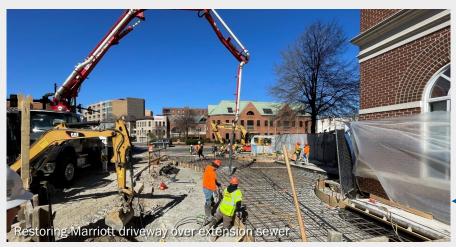

#### **Major Activities**

- Jamieson Ave Site extension sewer construction complete at Duke Street
- African American Heritage Park Site manhole construction ongoing

 African American Heritage Park Site