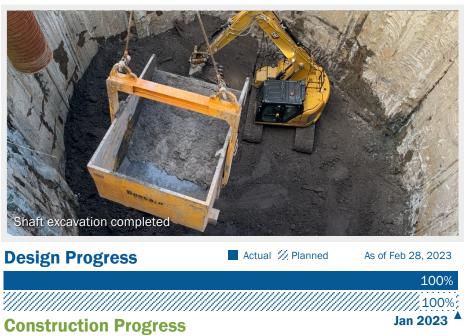

## Pendleton Street Site design and construction update.

#### **Major Activities**

- Shaft excavation completed
- Preparing site for pile driving

Nov 2024 ▲