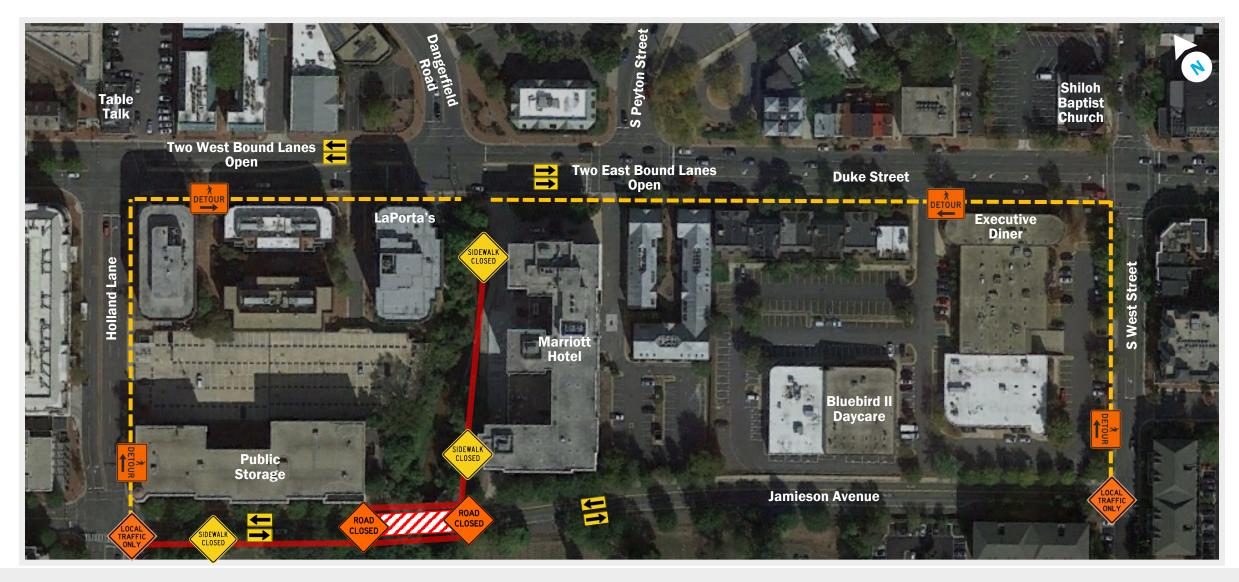

## Pedestrian and Vehicular Detours during Jamieson Ave road closure.

## Bicycle Detours during Jamieson Ave road closure.