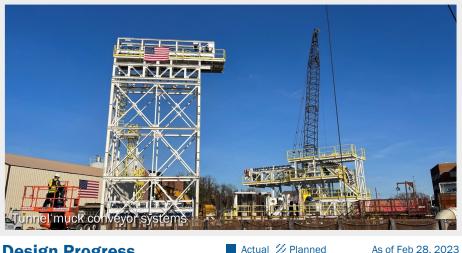

## Waterfront Tunnel design and construction update.

Sep 2023 ▲

#### **Major Activities**

- Assembling tunnel muck conveyor systems
- TBM mining on hold pending conveyor system completion

#### Waterfront Tunnel Status

- 775 feet mined
- All gantries installed
- 164 rings completed (984 segments)
- 1 intervention to date
- Mining is currently paused, as planned, while muck handling conveyors are being assembled in the screening shaft
- Full production mining anticipated to resume in mid-April