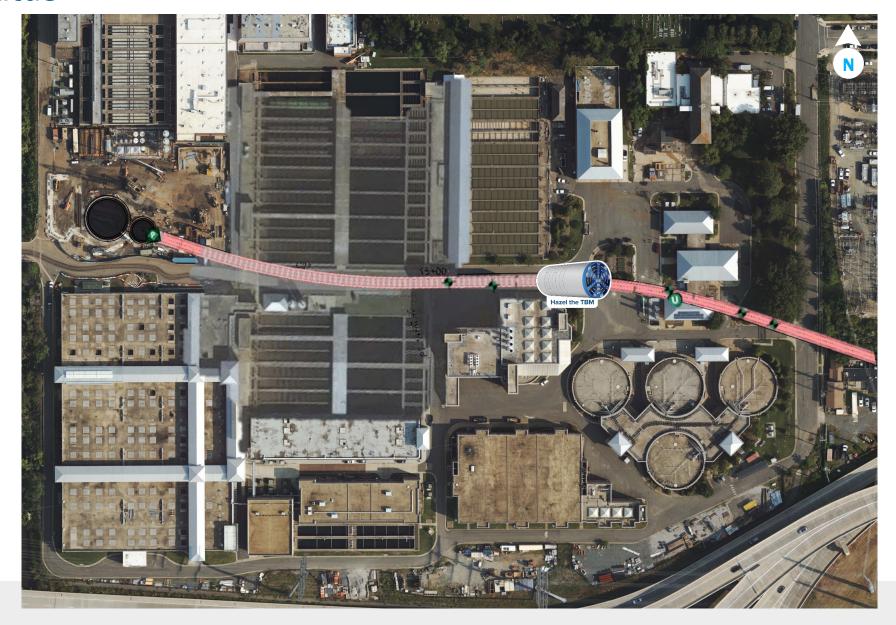

## AlexRenew design and construction update.

**Major Activities** 

- Hooffs Run Interceptor (microtunnel) ongoing
- Near surface structure support of excavation ongoing
- Pumping shaft base slab started

## Meet Marguerite, the Microtunnel Boring Machine (MTBM).

- Constructing 500-ft of the Hooffs Run Interceptor at AlexRenew
- Named after Marguerite Williams