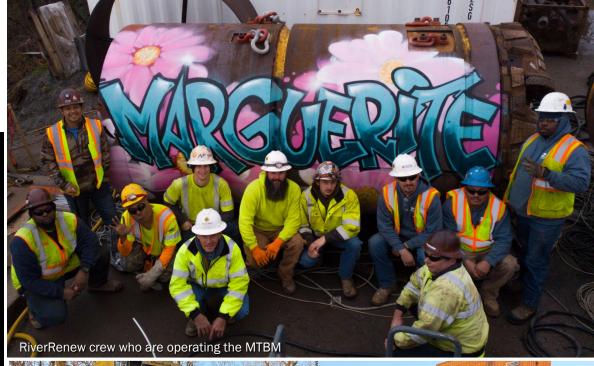

## Meet Marguerite, the Microtunnel Boring Machine (MTBM).

- Constructing 500-ft of the Hooffs Run Interceptor at AlexRenew
- Named after Marguerite Williams