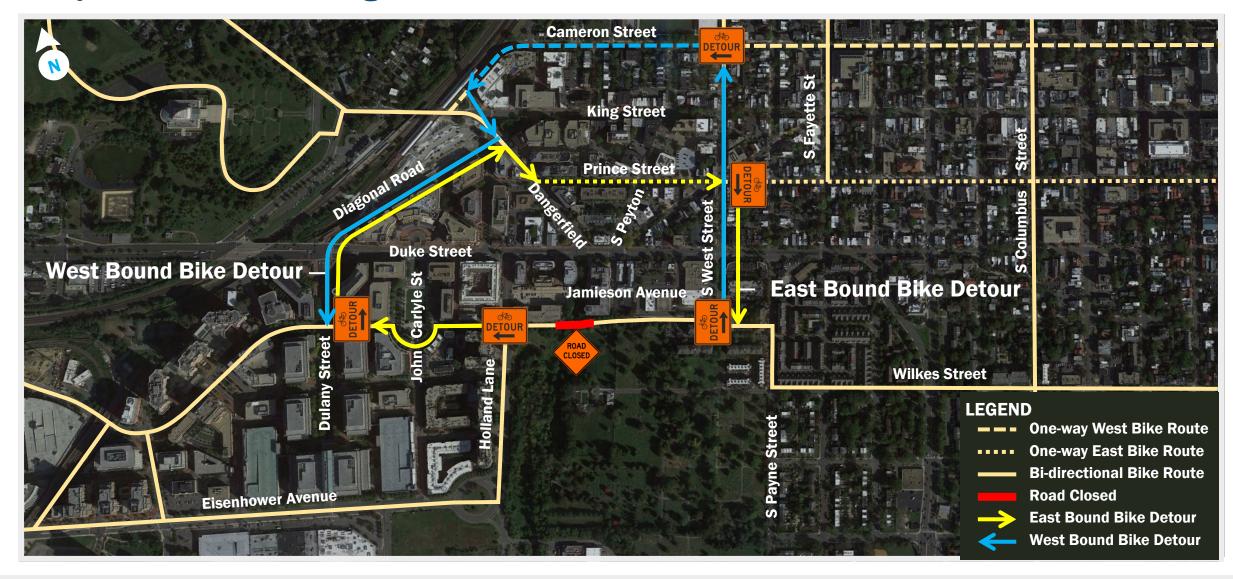

rete Structures





No anticipated impacts to sidewalks, bicycle routes, or travel lanes

20 trucks/day

**Support of Excavation and Foundations** 



**7am-6pm** Mon-Fri

No anticipated impacts to sidewalks, bicycle routes, or travel lanes

30 trucks/day

**Permanent Concrete Structures** 



## Hooffs Run Interceptor design and construction update.





#### **Major Activities**

- Jamieson Ave Site extension sewer construction complete at Duke Street
- African American Heritage Park Site manhole construction ongoing



 African American Heritage Park Site



■ Jamieson
 Avenue Site





## Road and sidewalk impacts associated with Hooffs Run Interceptor





## Pedestrian and Vehicular Detours during Jamieson Ave road closure.





## Bicycle Detours during Jamieson Ave road closure.





## Upcoming Jamieson Ave road closure community outreach campaign.

- Sip 'n See
- Flyer distribution
- Electronic messaging boards
- Updates through SAG
- Bicycle and
   Pedestrian Advisory Committee
- Emails to RiverRenew group
- Coordination with local businesses and residents
- Website updates
- Social media posts





## Major construction activities in the next 6 months at Jamieson Avenue Site.

| Apr