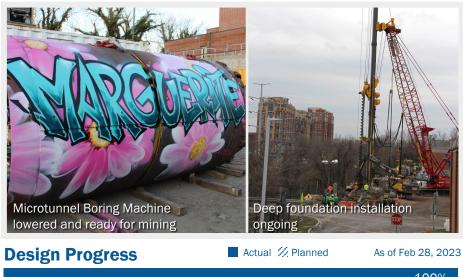

## Meet Marguerite, the Microtunnel Boring Machine (MTBM).

- Constructing 500-ft of the Hooffs Run Interceptor at AlexRenew
- Named after Marguerite Williams