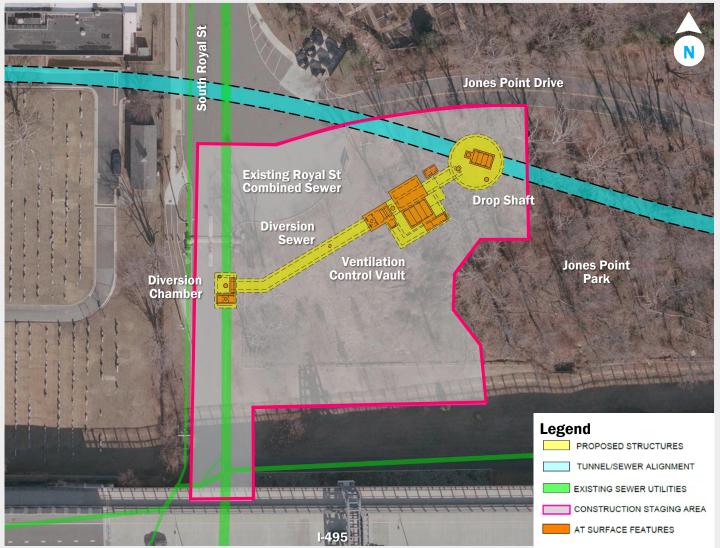

## Royal Street Site design and construction update.

#### **Major Activities**

- Near surface structure support of excavation completed
- Preparing site to install foundations

Jul 2024 A

## Major construction activities in the next 6 months at Royal Street Site.

Apr May Jun Jul Aug Sep

Support of Excavation and Foundations Permanent Concrete Structures

No anticipated impacts to sidewalks, bicycle routes, or travel lanes

20 trucks/day

**Support of Excavation and Foundations** 

**7am-6pm** Mon-Fri

No anticipated impacts to sidewalks, bicycle routes, or travel lanes

30 trucks/day

**Permanent Concrete Structures** 