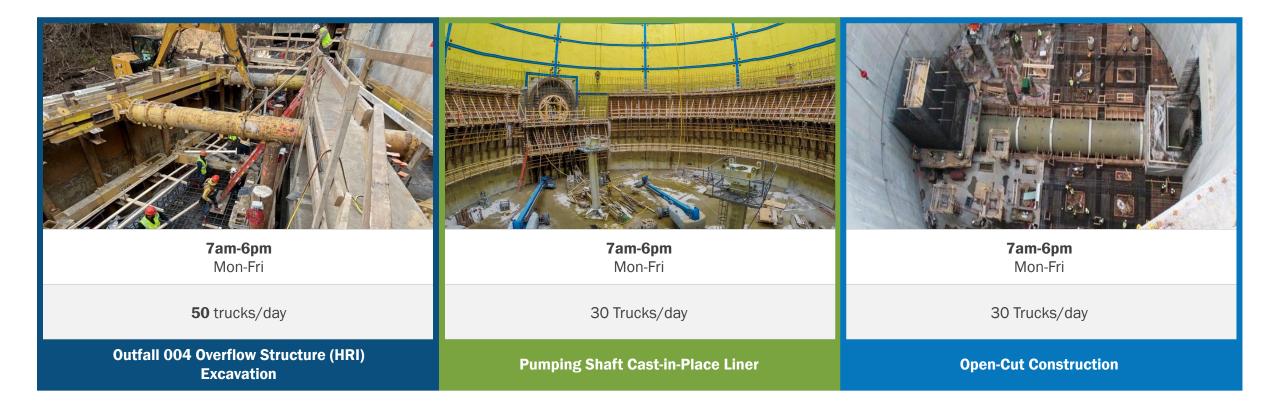

### Major construction activities in the next 6 months at AlexRenew Site.

| Apr                        | May | Jun                     | Jul | Aug | Sep |
|----------------------------|-----|-------------------------|-----|-----|-----|
| Excavate Outfall 004 (HRI) |     | Pumping Shaft Internals |     |     |     |