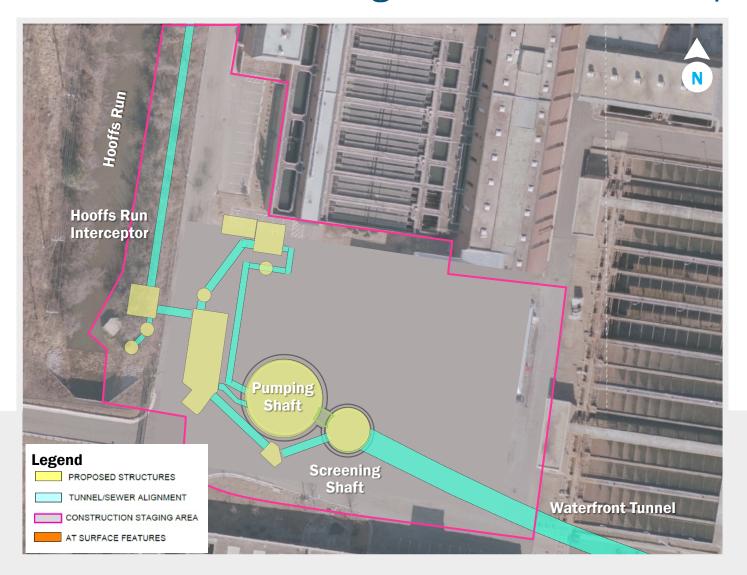

## AlexRenew design and construction update.

**Major Activities** 

- Hooffs Run Interceptor (microtunnel) ongoing
- Near surface structure support of excavation ongoing
- Pumping shaft base slab started

Jul 2025 A