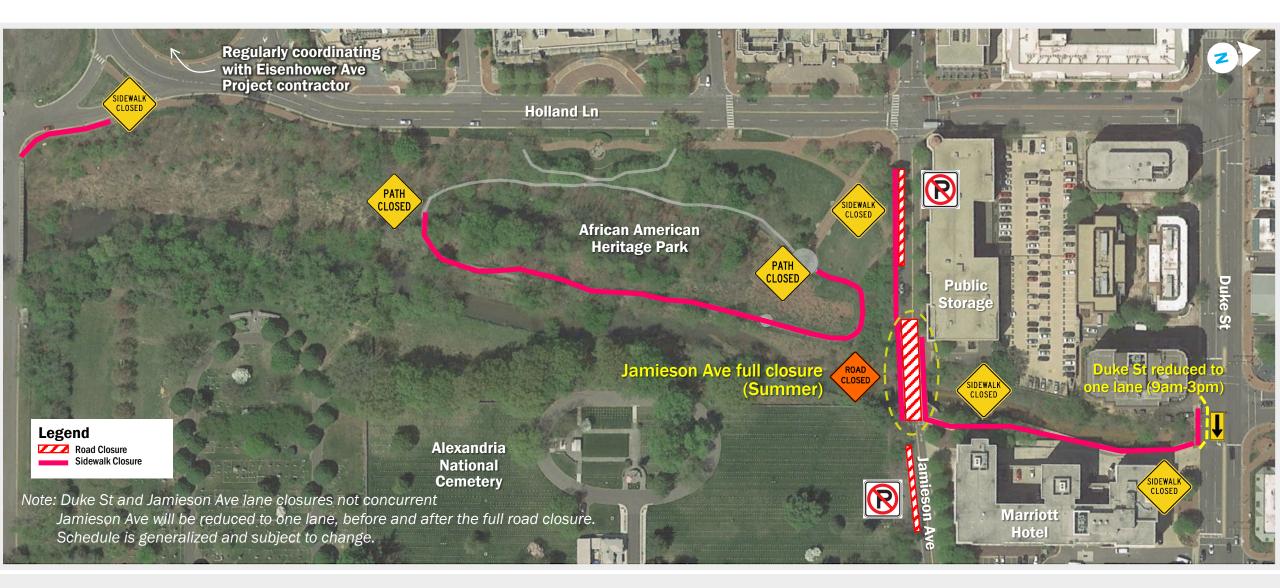

## Road and sidewalk impacts associated with Hooffs Run Interceptor

## Pedestrian and Vehicular Detours during Jamieson Ave road closure.