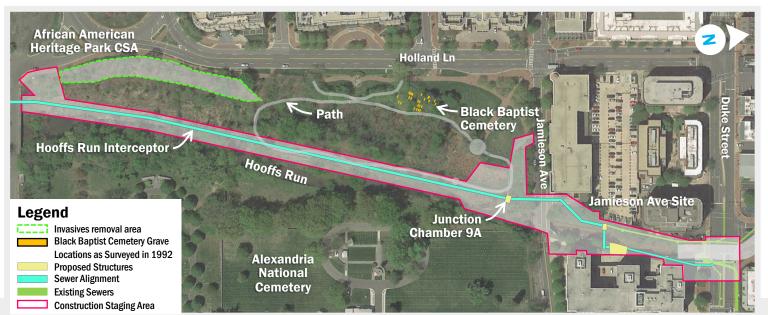

## Hooffs Run Interceptor design and construction update.

#### **Major Activities**

- Jamieson Ave Site extension sewer construction complete at Duke Street
- African American Heritage Park Site manhole construction ongoing

 African American Heritage Park Site

■ Jamieson
 Avenue Site