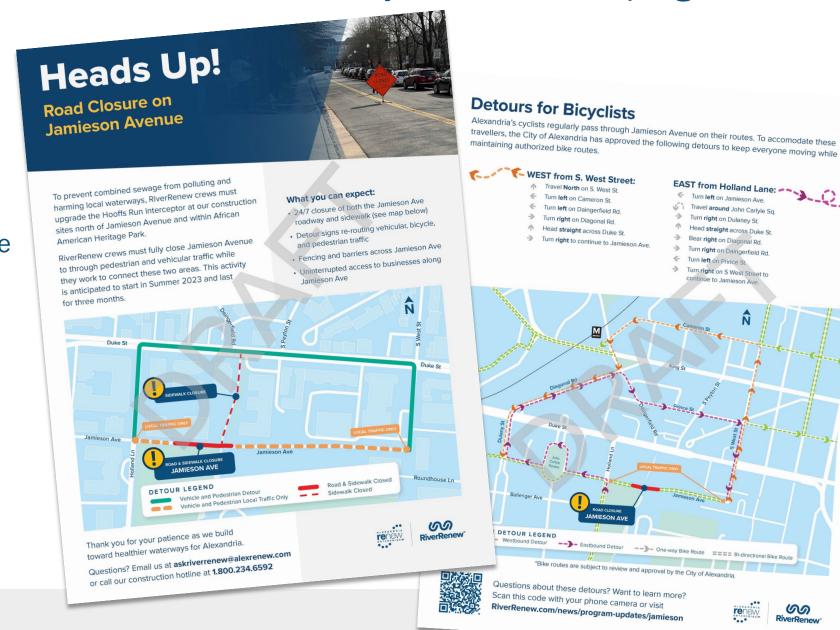

## Road and sidewalk impacts associated with Hooffs Run Interceptor

## Pedestrian and Vehicular Detours during Jamieson Ave road closure.

## Bicycle Detours during Jamieson Ave road closure.