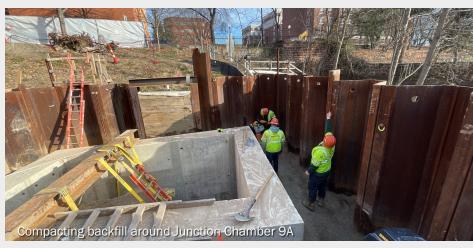

## Hooffs Run Interceptor design and construction update.

#### **Major Activities**

- Jamieson Ave Site extension sewer construction complete at Duke Street
- African American Heritage Park Site manhole construction ongoing

 African American Heritage Park Site