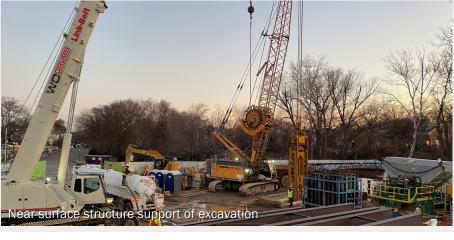

## Royal Street Site design and construction update.

#### **Major Activities**

- Near surface structure support of excavation completed
- Preparing site to install foundations

Jul 2024 A