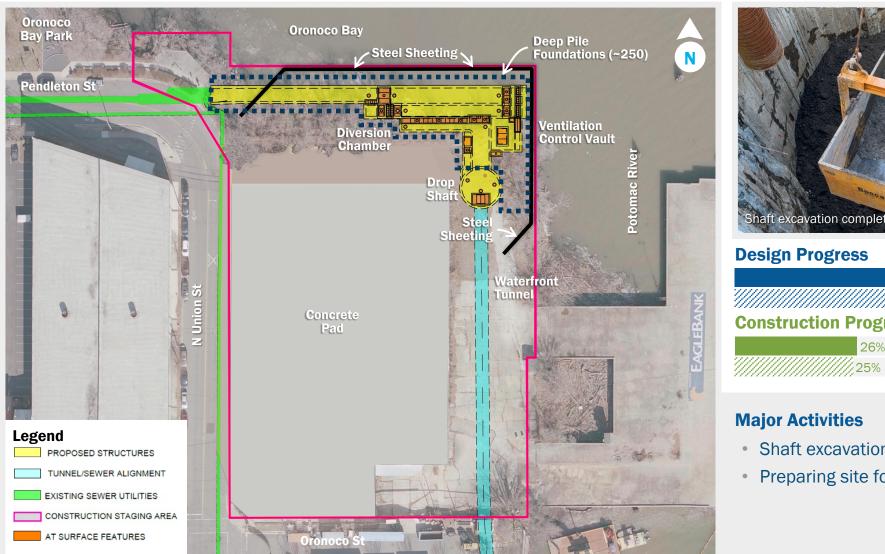

## Pendleton Street Site design and construction update.

#### **Major Activities**

- Shaft excavation completed
- Preparing site for pile driving

Nov 2024 ▲