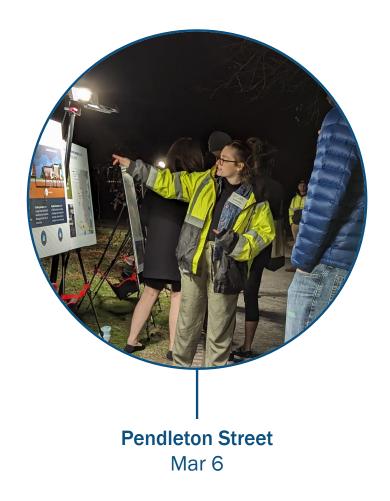

## Community Listening Sessions held Mar 6, 7, and 9 engaged a wide audience across our remote construction sites.