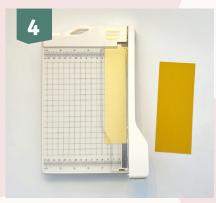

Take the Florence yellow cardstock paper multipack and cut strips measuring 2 x 7 inches in each colour. You'll need one strip of some colours and two strips of others.

Use four different border punches to punch various colours of paper with distinct designs. Plan how you'll combine the paper in advance, ensuring an even distribution of designs.