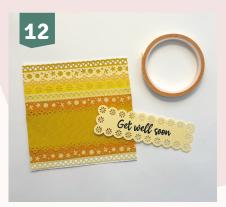

Arrange the punched strips in a sequence of your choice on a base card.

Next, cut two different colours into sizes of  $4.5 \times 17$  cm and  $7 \times 17$  cm.

Punch both long sides of the wide paper strip measuring 7 x 17 cm. Attach it to the card, ensuring no white space is visible, and the pattern extends along the top and bottom of the strip.

Stamp a get well soon message or any desired text on the strip.

Attach the strip to the top of the card.

As an extra embellishment, decorate the card with Tonic Studios' Crystal Drops.