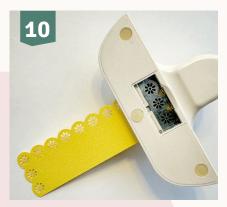

Cut along the pattern at approximately 15 cm.

Rotate the paper again by 90 degrees and punch the other narrow side in the same manner as in step 7. Repeat step 8 so that the strip has a border of punched flowers.