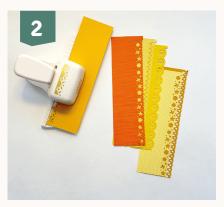

Take the Florence yellow cardstock paper multipack and cut strips measuring 2 x 7 inches in each colour. You'll need one strip of some colours and two strips of others.

Use four different border punches to punch various colours of paper with distinct designs. Plan how you'll combine the paper in advance, ensuring an even distribution of designs.

Arrange the punched strips in a sequence of your choice on a base card.

Next, cut two different colours into sizes of  $4.5 \times 17$  cm and  $7 \times 17$  cm.

Punch both long sides of the wide paper strip measuring 7 x 17 cm. Attach it to the card, ensuring no white space is visible, and the pattern extends along the top and bottom of the strip.