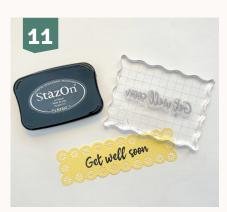

Stamp a get well soon message or any desired text on the strip.

Attach the strip to the top of the card.

As an extra embellishment, decorate the card with Tonic Studios' Crystal Drops.