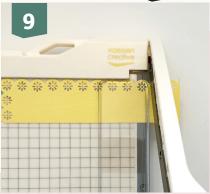

Use a guillotine cutter to trim the protruding edges.

Punch one short side of the narrow 4.5 cm strip with a floral edge punch.

Rotate the paper 90 degrees and punch the long side of the strip. Check the alignment of the flower in the corner by looking at the bottom of the punch.