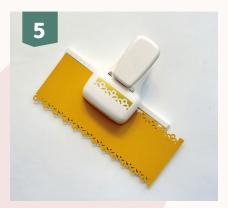

Take the Florence yellow cardstock paper multipack and cut strips measuring 2 x 7 inches in each colour. You'll need one strip of some colours and two strips of others.

Use four different border punches to punch various colours of paper with distinct designs. Plan how you'll combine the paper in advance, ensuring an even distribution of designs.