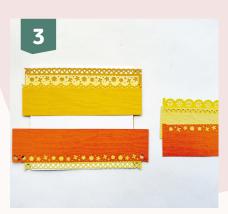

Arrange the punched strips in a sequence of your choice on a base card.

Next, cut two different colours into sizes of  $4.5 \times 17$  cm and  $7 \times 17$  cm.

Punch both long sides of the wide paper strip measuring 7 x 17 cm. Attach it to the card, ensuring no white space is visible, and the pattern extends along the top and bottom of the strip.

Use a guillotine cutter to trim the protruding edges.

Punch one short side of the narrow 4.5 cm strip with a floral edge punch.

Rotate the paper 90 degrees and punch the long side of the strip. Check the alignment of the flower in the corner by looking at the bottom of the punch.