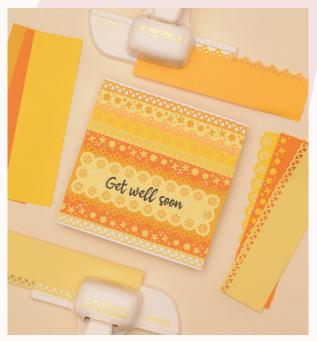

## Create a get well soon card with border punches

Lift someone's spirits with this handmade get well soon card. Use various border punches to make patterns in different shades of yellow cardstock paper, combining them to create a cheerful card that is sure to bring a smile to anyone's face!