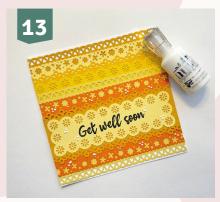

Stamp a get well soon message or any desired text on the strip.

Attach the strip to the top of the card.

As an extra embellishment, decorate the card with Tonic Studios' Crystal Drops.