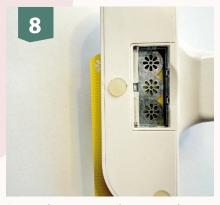

Use a guillotine cutter to trim the protruding edges.

Punch one short side of the narrow 4.5 cm strip with a floral edge punch.

Rotate the paper 90 degrees and punch the long side of the strip. Check the alignment of the flower in the corner by looking at the bottom of the punch.

Cut along the pattern at approximately 15 cm.

Rotate the paper again by 90 degrees and punch the other narrow side in the same manner as in step 7. Repeat step 8 so that the strip has a border of punched flowers.