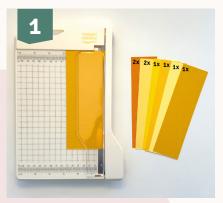

Take the Florence yellow cardstock paper multipack and cut strips measuring 2 x 7 inches in each colour. You'll need one strip of some colours and two strips of others.

Use four different border punches to punch various colours of paper with distinct designs. Plan how you'll combine the paper in advance, ensuring an even distribution of designs.