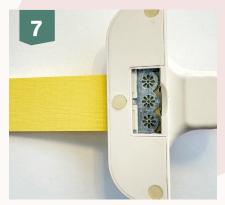

Use a guillotine cutter to trim the protruding edges.

Punch one short side of the narrow 4.5 cm strip with a floral edge punch.

Rotate the paper 90 degrees and punch the long side of the strip. Check the alignment of the flower in the corner by looking at the bottom of the punch.