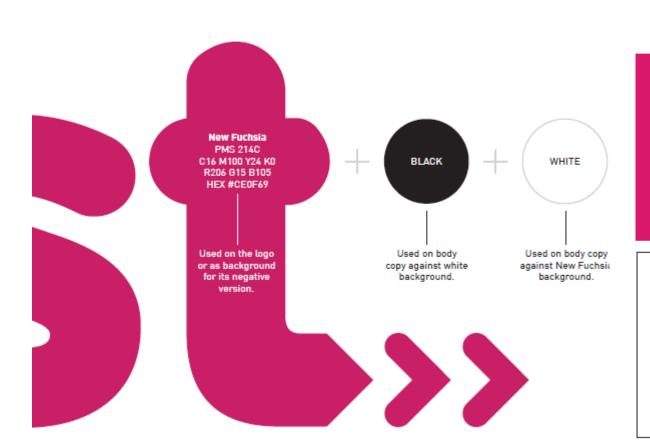

### Color Palette

Color Palette

New Fuchsia is the primary color to be utilized, and is mainly used as the background color. Please see below for color use cases.

**Color Treatment** 

The background color on all Boost assets should be set in New Fuchsia with the exception of using a white background when specified. All copy should be set in white on a New Fuchsia background unless it is set on a white background. Only then should it be set in New Fuchsia.