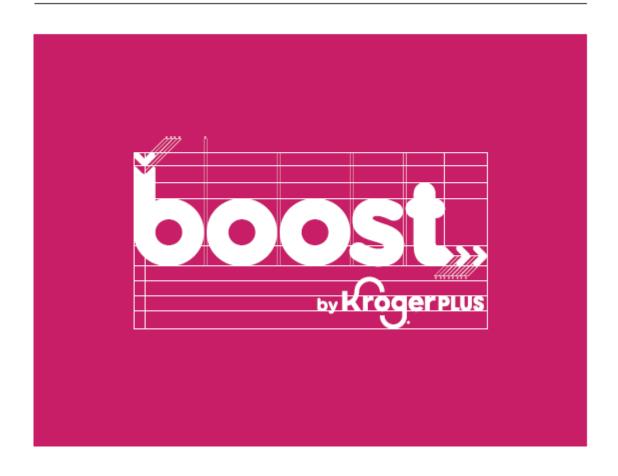

Logo Lockup Negative To ensure legibility of the logo lockup, the banner logo should follow the grid outline below. When shown on New Fuchsia always utilize the white Boost by Kroger Plus logo.

Logo Lockup