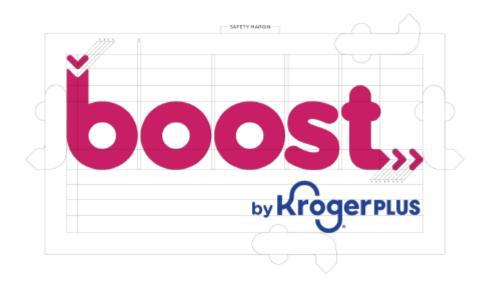

Main Logo

The main version of the Boost logo brings in simple and ownable characteristics while allowing for clean legibility.

Utilize a New Fuchsia logo on white as the secondary color combination.

Logo Construction Grid Please follow the below construction grid guidelines when allowing space around the Boost logo in any deliverable. All copy and other elements surrounding the logo should stay outside of the safety margin.