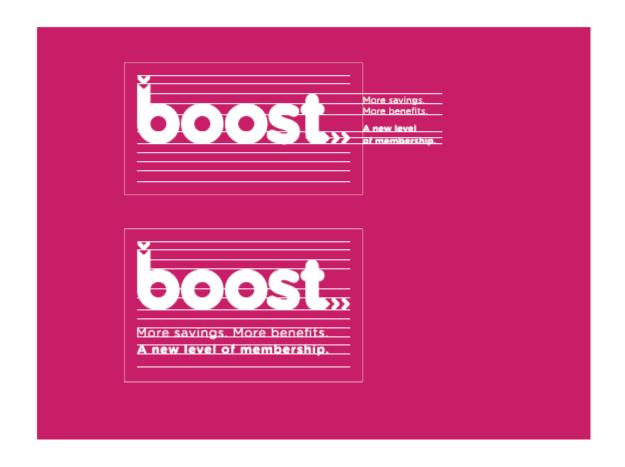

Logo Lockup Negative To ensure legibility of the logo lockup, the banner logo should follow the grid outline below. When shown on New Fuchsia always utilize the white Boost by Kroger Plus logo.

Logo Lockup

To ensure legibility of the logo lockup, the banner logo should follow the grid outline below. When shown on white always utilize the Kroger logo in its true logo color.

Logo & Handle

Use the Boost logo with the handle and without "by Kroger Plus" on assets where the Kroger logo already prominently exists.