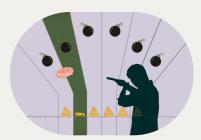

#### A NEW WAY TO CLAY

Clays Arcade delivers a social gaming experience like no other! Choose from five games, challenge up to four other players, and enjoy two turns per game to showcase your skills.

#### WHAT IS CLAYS ARCADE?

Clays Arcade is a shared gaming space, perfect for smaller groups and socialising with friends.

#### **HOW MANY GAMES CAN I PLAY?**

There are five different games, and each player will get to play two rounds of each game.