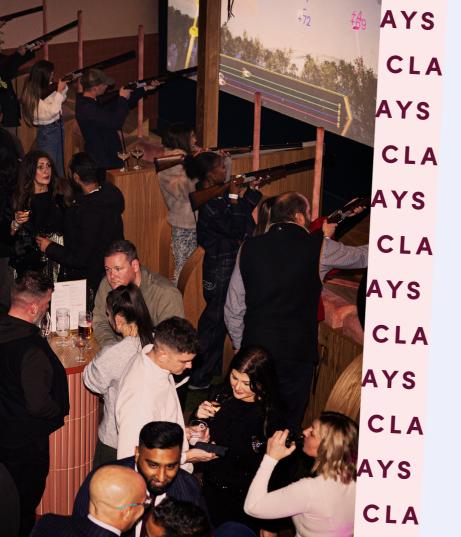

#### A NEW WAY TO CLAY

Clays Arcade delivers a social gaming experience like no other! Choose from five games, challenge up to four other players, and enjoy two turns per game to showcase your skills.

#### WHAT IS CLAYS ARCADE?

Clays Arcade is a shared gaming space, perfect for smaller groups and socialising with friends.

#### WHAT IS THE DIFFERENCE BETWEEN THE ARCADE AND PEGS?

Clays Arcade is a shared gaming space for up to five players per game, perfect for a lively and social experience. Pegs are semi-private areas designed for larger groups of 15 or more, offering a more exclusive setting.