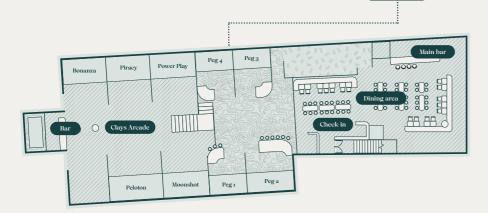

## **BIRMINGHAM**

**VENUE** 

Clays Arcade

4x private shooting pegs

2x bars

#### Clays Arcade

MAX. 50 GUESTS

5 x game areas

Arcade bar

Ideal for small groups or semi
exclusive events

# Private pegs

MIN. 15 GUESTS

1-4 shooting pegs 6x games to play Ideal for groups

# Dining area

Table reservation available with packages

Space available for walk-ins. Subject to availability.

Situated a floor above the main venue

### Bonanza

Make every shot count, collecting precious gems for every shot.

### Peloton

Pedal your way to victory: the more clays you hit, the faster you'll go.

## **Power Play**

Precision is key: take aim and shoot accurately to make your hit.

## Moonshot

Shoot for the stars: the further the distance the clay is hit, the higher the points.

## **Piracy**

Stay sharp: hit the clays wisely to avoid sinking to last place.