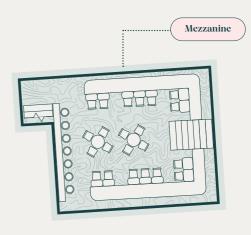

# Dining area

Table reservation available with packages

Space available for walk-ins. Subject to availability.

Situated a floor above the main venue