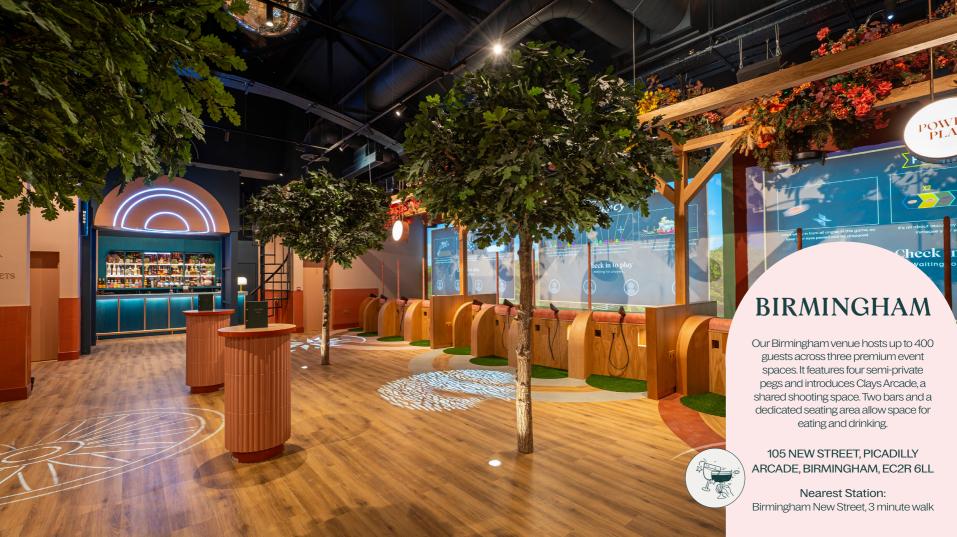

## **BIRMINGHAM**

**VENUE** 

Clays Arcade

4x private shooting pegs

2x bars

#### Clays Arcade

MAX. 50 GUESTS

5 x game areas

Arcade bar

Ideal for small groups or semi
exclusive events

# Private pegs

MIN. 15 GUESTS

1-4 shooting pegs 6x games to play Ideal for groups

# Dining area

Table reservation available with packages

Space available for walk-ins. Subject to availability.

Situated a floor above the main venue