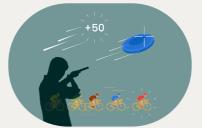

### Peloton

Pedal your way to victory: the more clays you hit, the faster you'll go.