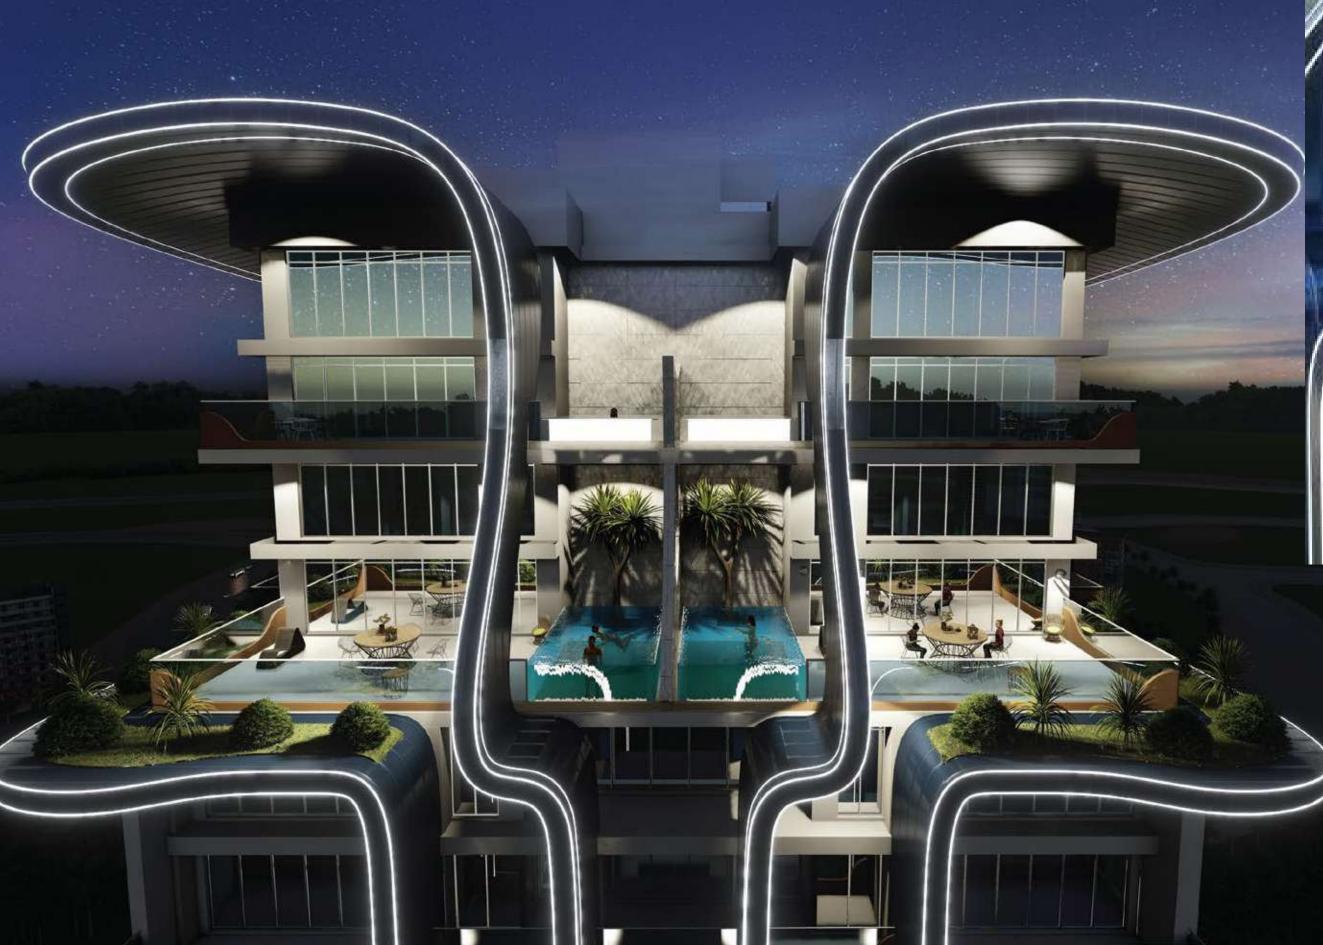

#### **ABOUT SAMANA WAVES**

Samana Waves is a complex of ultra-high-end residential apartments, located in the heart of Dubai, the city of dreams. Designed for those who prefer leisure, lavishness, and a bit of extravagance in life, Samana Waves features state-of-the-art apartments with spacious interior inside and breathtaking views outside. From private pools in select apartments to a leisure deck with a gigantic pool and iconic cascading water features, to indoor and outdoor gym, to sauna and steam room, to dedicated kids play area, Samana Waves offer all amenities that you can wish for a luxurious lifestyle.

#### LIVE IN STYLE

Samana Waves luxury ambiance embodies a smart lifestyle, a lobby that gives the impression of grandeur and extravagance, and panoramic elevators that bring you up to any of the 26 floors. With a gigantic pool, cascading water features, and a breath-taking leisure deck, this exudes elegance throughout its structure and style.