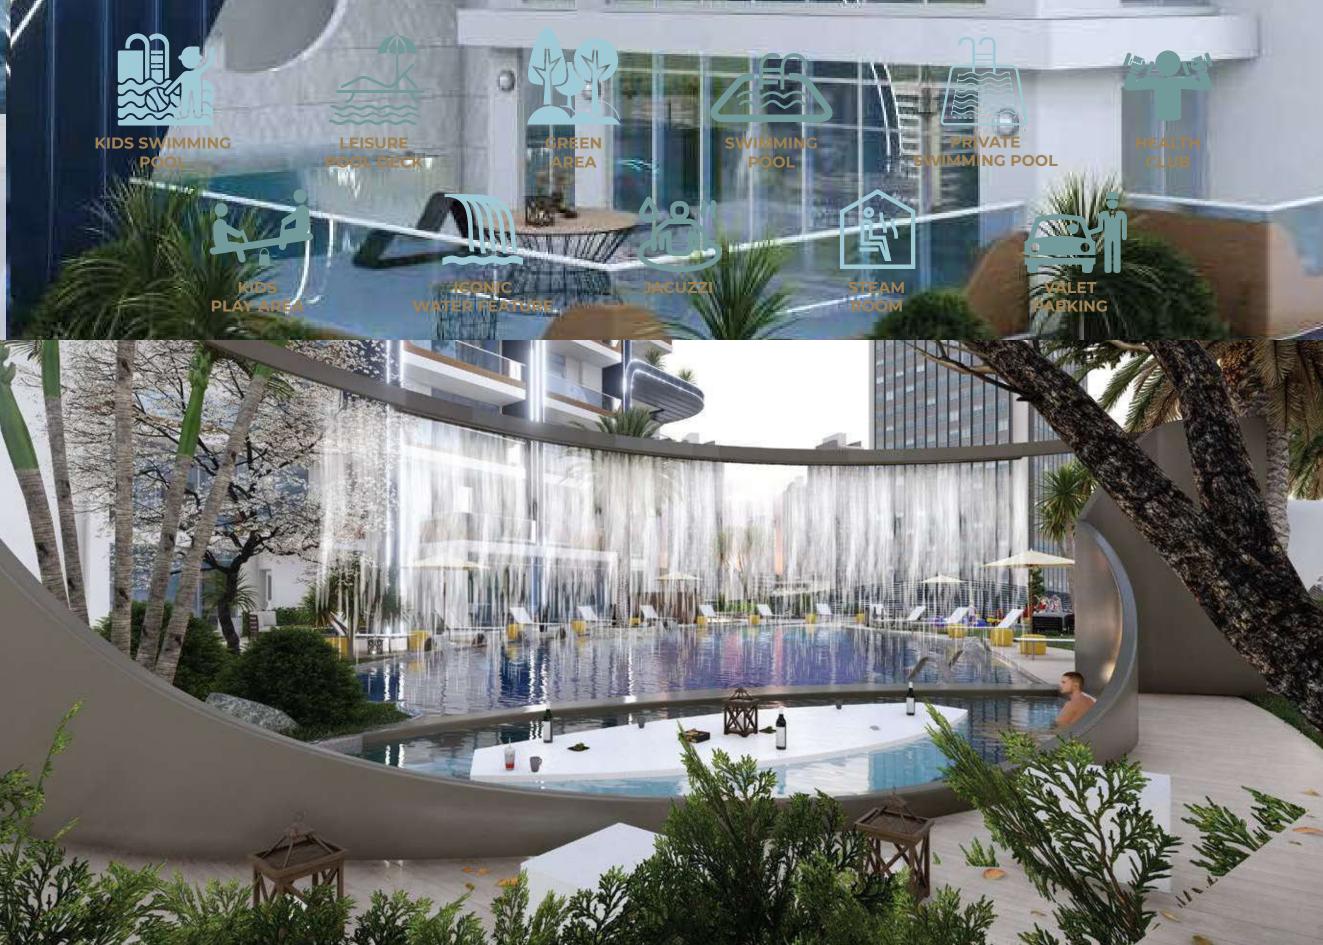

#### **ABOUT SAMANA WAVES**

Samana Waves is a complex of ultra-high-end residential apartments, located in the heart of Dubai, the city of dreams. Designed for those who prefer leisure, lavishness, and a bit of extravagance in life, Samana Waves features state-of-the-art apartments with spacious interior inside and breathtaking views outside. From private pools in select apartments to a leisure deck with a gigantic pool and iconic cascading water features, to indoor and outdoor gym, to sauna and steam room, to dedicated kids play area, Samana Waves offer all amenities that you can wish for a luxurious lifestyle.

#### HIGH-END RESIDENTIAL APARTMENTS

Samana Waves offers 213 ultra-high-end residential apartments in Jumeirah Village Circle. Featuring duplex style living, private pools, fully functional health club and water features, you can find everything you could ever desire for a luxurious lifestyle in Dubai.

#### LIVE IN STYLE

Samana Waves luxury ambiance embodies a smart lifestyle, a lobby that gives the impression of grandeur and extravagance, and panoramic elevators that bring you up to any of the 26 floors. With a gigantic pool, cascading water features, and a breath-taking leisure deck, this exudes elegance throughout its structure and style.