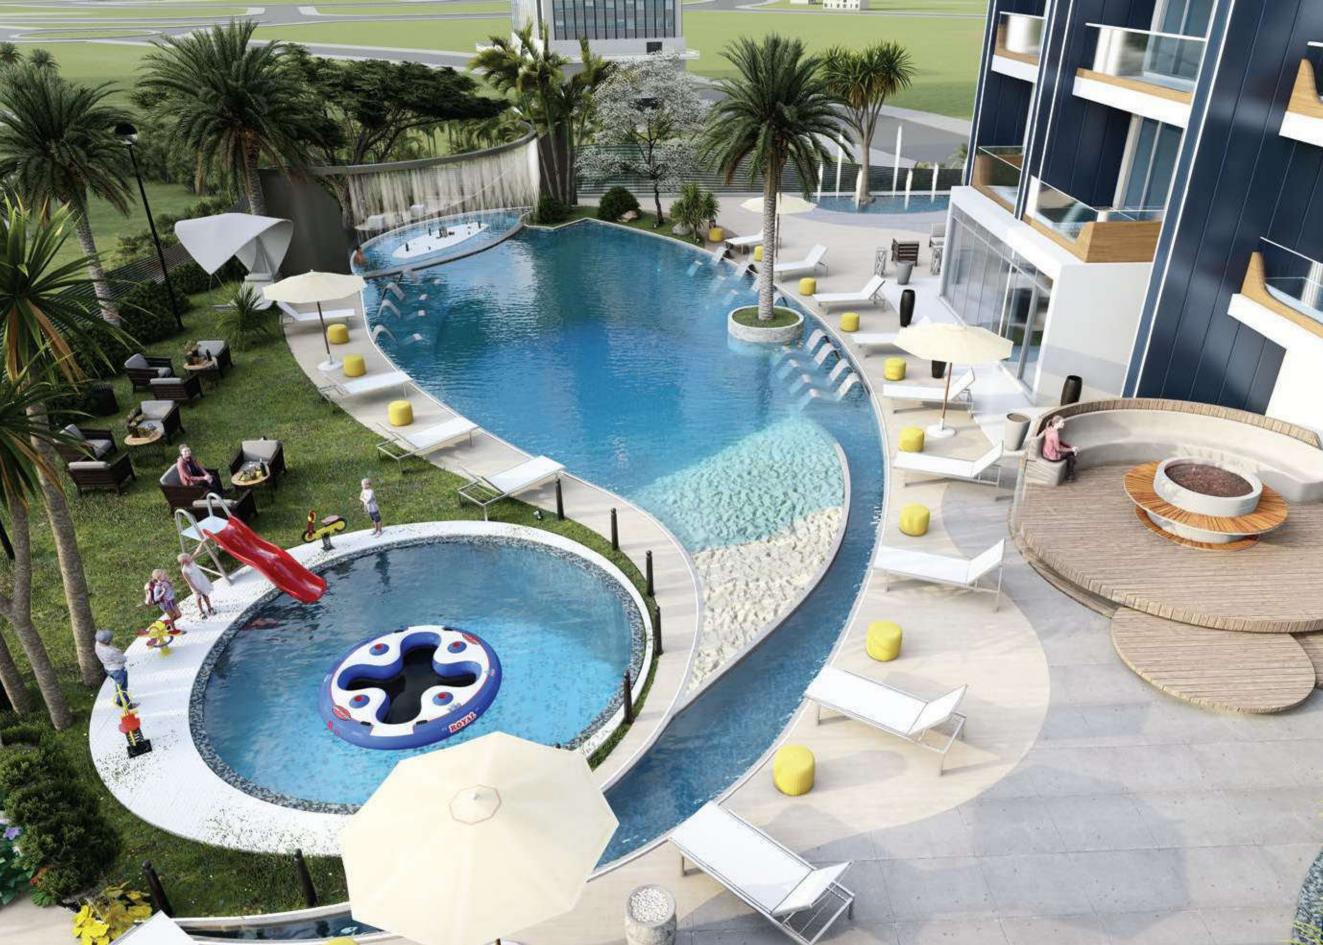

#### **ABOUT SAMANA WAVES**

Samana Waves is a complex of ultra-high-end residential apartments, located in the heart of Dubai, the city of dreams. Designed for those who prefer leisure, lavishness, and a bit of extravagance in life, Samana Waves features state-of-the-art apartments with spacious interior inside and breathtaking views outside. From private pools in select apartments to a leisure deck with a gigantic pool and iconic cascading water features, to indoor and outdoor gym, to sauna and steam room, to dedicated kids play area, Samana Waves offer all amenities that you can wish for a luxurious lifestyle.

#### LIVE IN STYLE

Samana Waves luxury ambiance embodies a smart lifestyle, a lobby that gives the impression of grandeur and extravagance, and panoramic elevators that bring you up to any of the 26 floors. With a gigantic pool, cascading water features, and a breath-taking leisure deck, this exudes elegance throughout its structure and style.