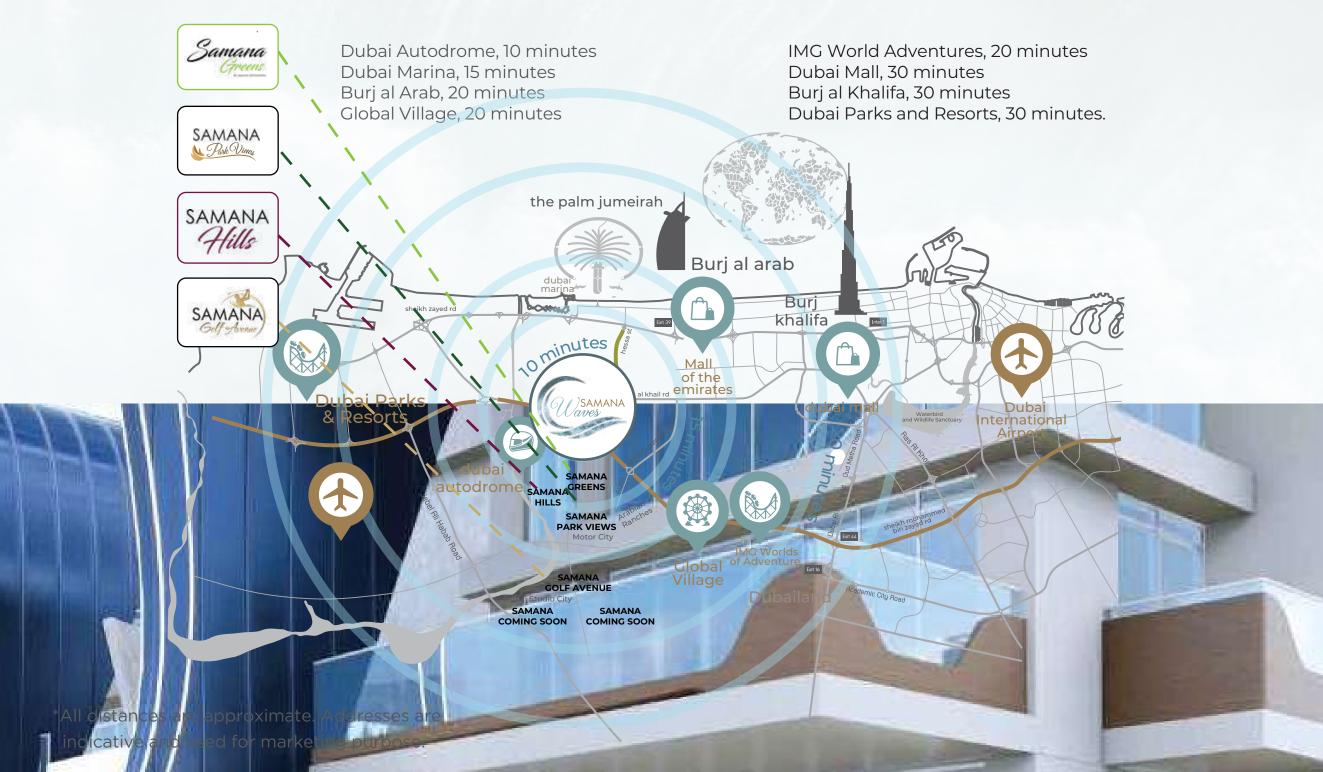

#### **OUR STRATEGIC LOCATION IS EVERYTHING**

Samana Waves is located in Jumeirah Village Circle – just in the heart of Dubai. Here's how long it will take you to get to some of the most famous landmarks in Dubai from Samana Waves: