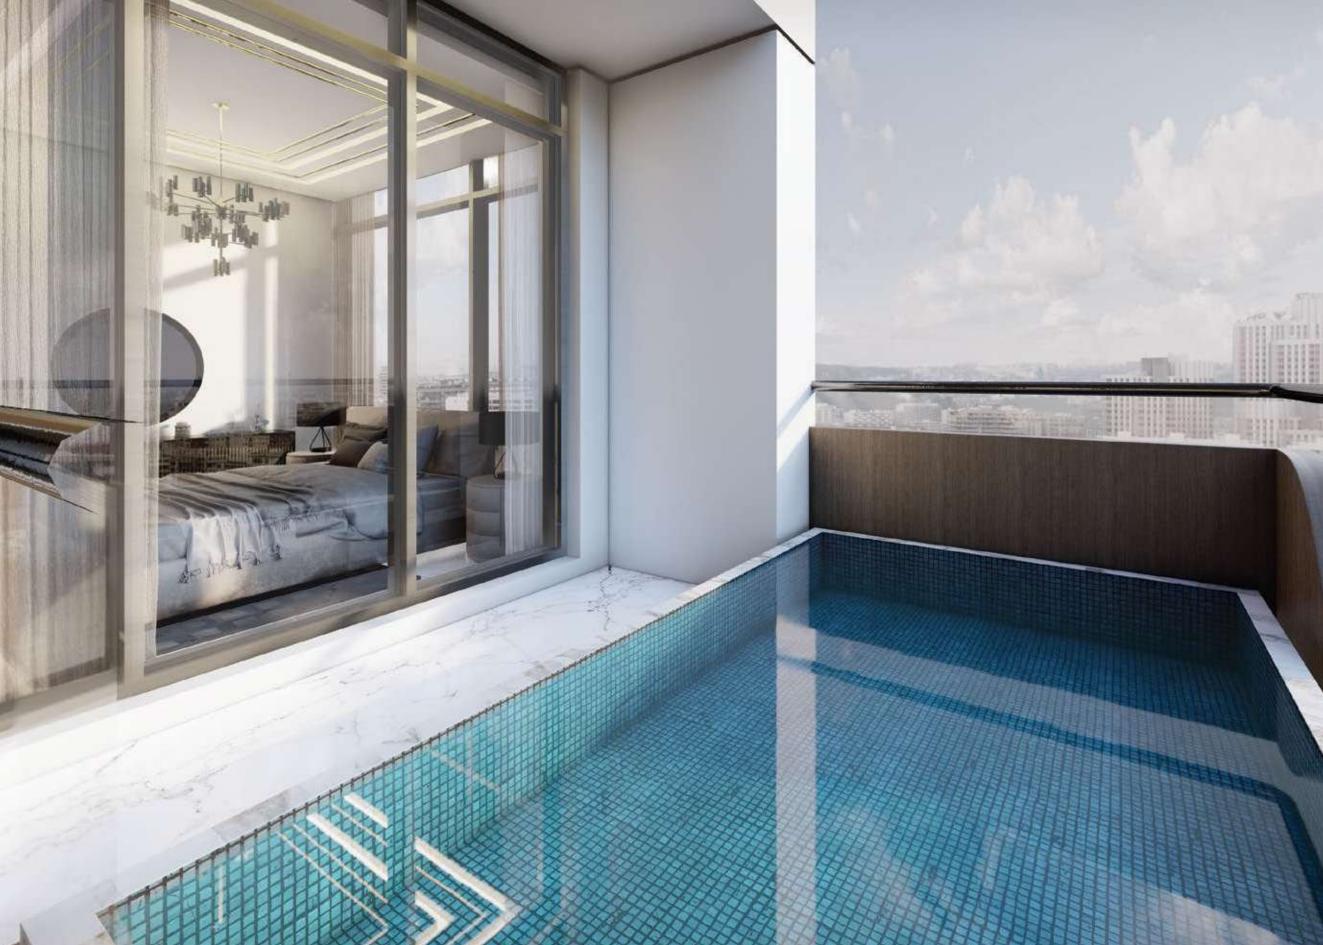

### STUDIO WITH PRIVATE POOL

**NET AREA** 

420 ft<sup>2</sup>

### 1 BEDROOM WITH PRIVATE POOL

**NET AREA** 

698 ft<sup>2</sup>

### 1 BEDROOM DUPLEX WITH PRIVATE POOL

LEVEL 1

LEVEL 2

**NET AREA** 

1,041 ft<sup>2</sup>

### 2 BEDROOM WITH PRIVATE POOL

**NET AREA** 

1286 ft<sup>2</sup>

### 2 BEDROOM DUPLEX WITH PRIVATE POOL

**NET AREA** 

1676 ft<sup>2</sup>

## PRIVATE POOL