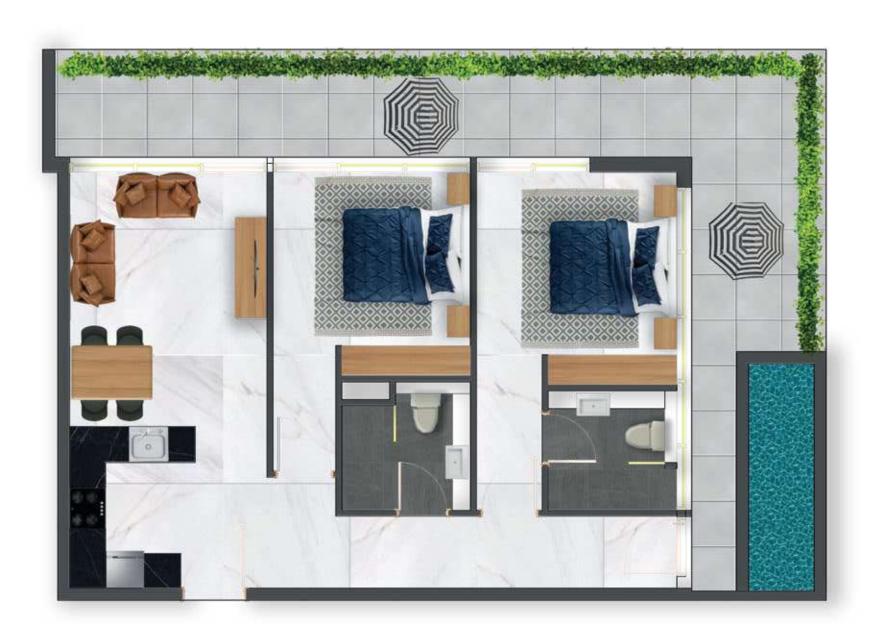

## 2 BEDROOM

### 2 BEDROOM DUPLEX WITH PRIVATE POOL

**NET AREA** 

1676 ft<sup>2</sup>

# 2 BEDROOM DUPLEX WITH PRIVATE POOL