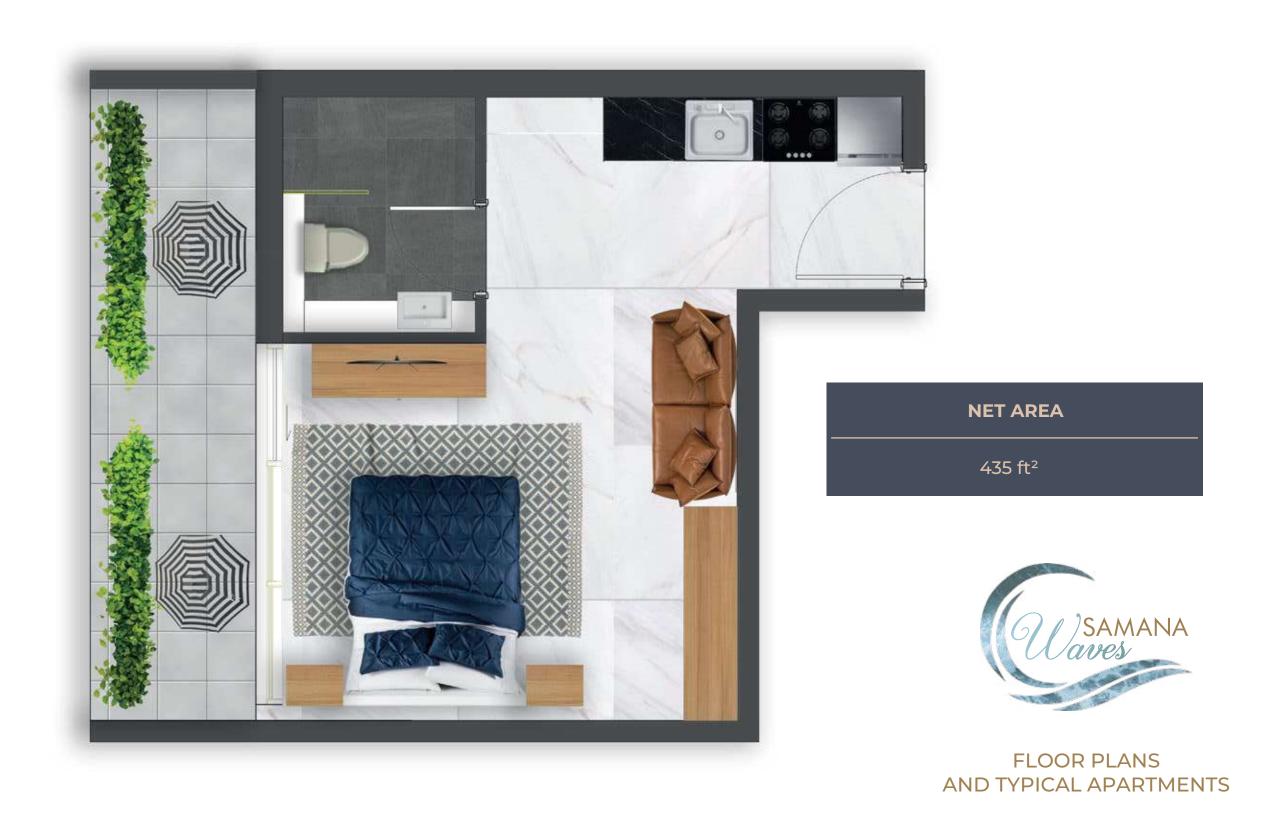

, you can find everything you could ever desire for a luxurious lifestyle in Dubai.



#### LIVE IN STYLE

Samana Waves luxury ambiance embodies a smart lifestyle, a lobby that gives the impression of grandeur and extravagance, and panoramic elevators that bring you up to any of the 26 floors. With a gigantic pool, cascading water features, and a breath-taking leisure deck, this exudes elegance throughout its structure and style.

















#### **OUR STRATEGIC LOCATION IS EVERYTHING**

Samana Waves is located in Jumeirah Village Circle – just in the heart of Dubai. Here's how long it will take you to get to some of the most famous landmarks in Dubai from Samana Waves:

































### STUDIO - TYPE 01



**NET AREA** 

400 ft<sup>2</sup>



### STUDIO - TYPE 02





### **STUDIO**









### STUDIO WITH PRIVATE POOL



**NET AREA** 

420 ft<sup>2</sup>





### STUDIO













### 1 BEDROOM



**NET AREA** 

700 ft<sup>2</sup>





### 1 BEDROOM









### 1 BEDROOM WITH PRIVATE POOL



**NET AREA** 

698 ft<sup>2</sup>

















### 1 BEDROOM DUPLEX WITH PRIVATE POOL

LEVEL 1



LEVEL 2



**NET AREA** 

1,041 ft<sup>2</sup>





## BEDROOM DUPLEY WITH PRIVATE POOL













### 2 BEDROOM WITH PRIVATE POOL



**NET AREA** 

1286 ft<sup>2</sup>





## 2 BEDROOM













### 2 BEDROOM DUPLEX WITH PRIVATE POOL





**NET AREA** 

1676 ft<sup>2</sup>





# 2 BEDROOM DUPLEX WITH PRIVATE POOL

## PRIVATE POOL













### A PROJECT BY AN AWARD WINNING DEVELOPER



+971 4 563 9510 | info@samanadevelopers.com 4th Floor, Buildi