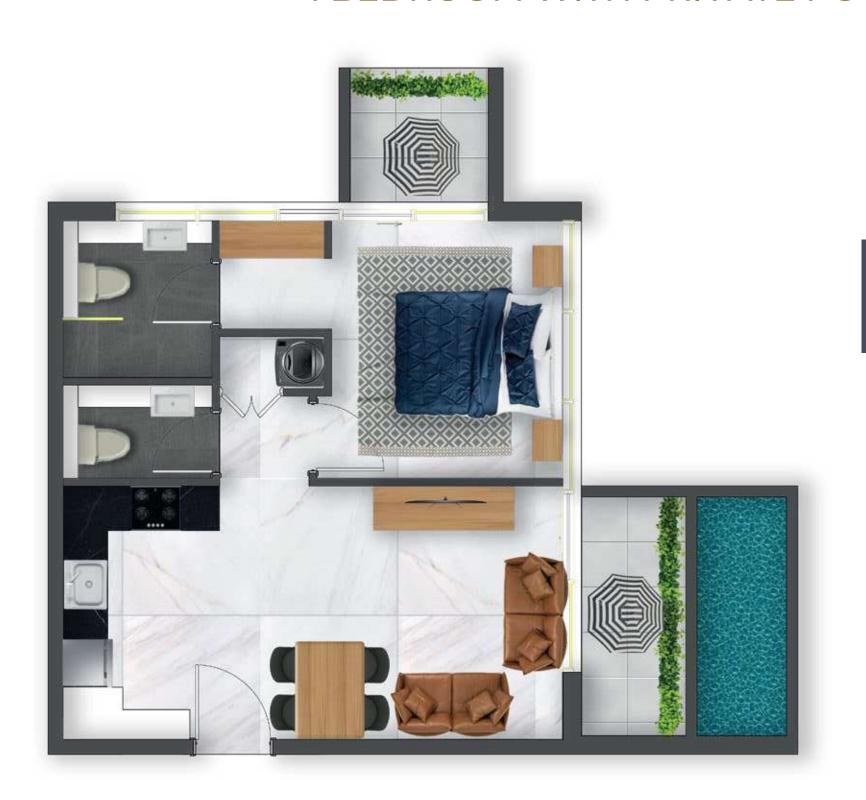

### 2 BEDROOM WITH PRIVATE POOL

**NET AREA** 

1286 ft<sup>2</sup>

## 2 BEDROOM