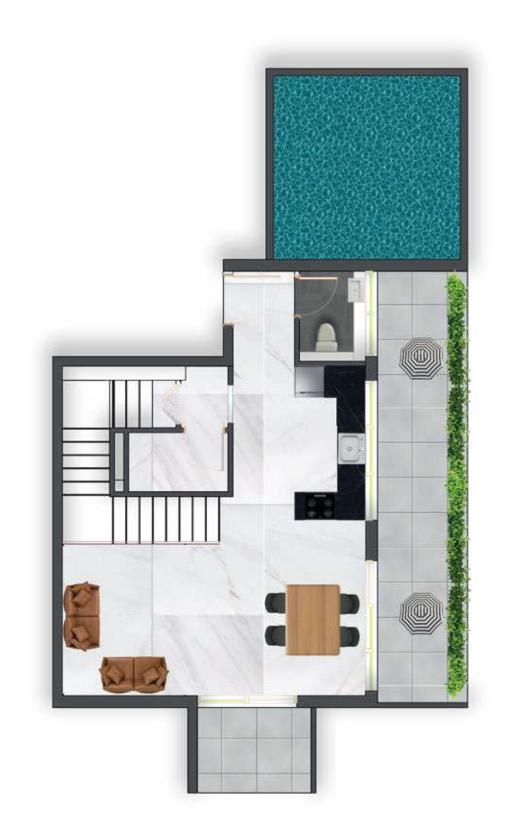

### 1 BEDROOM DUPLEX WITH PRIVATE POOL

LEVEL 1

LEVEL 2

**NET AREA** 

1,041 ft<sup>2</sup>

### 2 BEDROOM DUPLEX WITH PRIVATE POOL

**NET AREA** 

1676 ft<sup>2</sup>

# 2 BEDROOM DUPLEX WITH PRIVATE POOL

## PRIVATE POOL