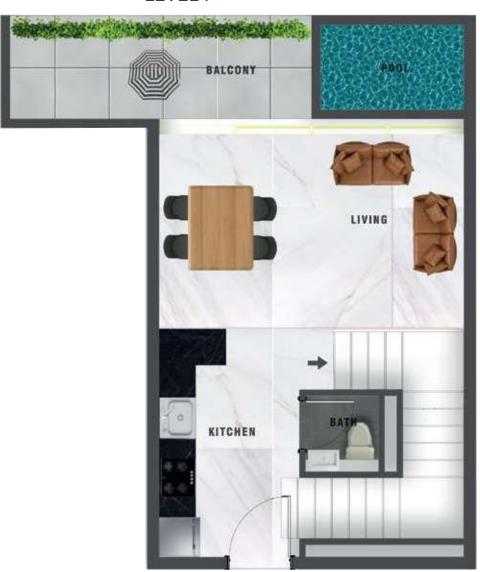

### 1 BEDROOM DUPLEX WITH PRIVATE POOL

LEVEL 1

LEVEL 2

**NET AREA** 

1,041 ft<sup>2</sup>

## BEDROOM DUPLEY WITH PRIVATE POOL