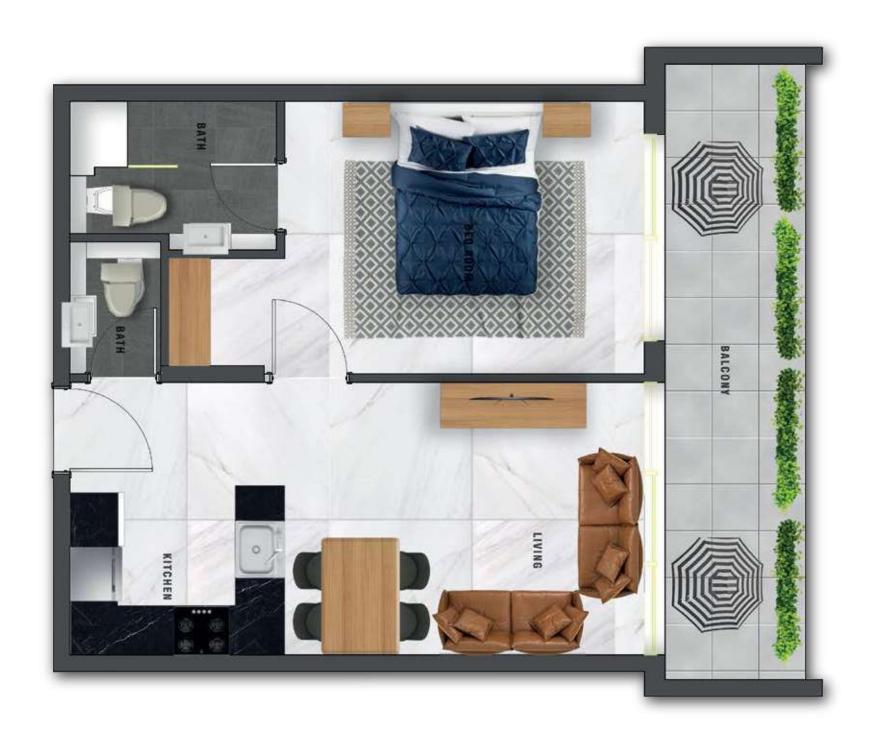

bodies a smart lifestyle, a lobby that gives the impression of grandeur and extravagance, and panoramic elevators that bring you up to any of the 26 floors. With a gigantic pool, cascading water features, and a breath-taking leisure deck, this exudes elegance throughout its structure and style.

















#### **OUR STRATEGIC LOCATION IS EVERYTHING**

Samana Waves is located in Jumeirah Village Circle – just in the heart of Dubai. Here's how long it will take you to get to some of the most famous landmarks in Dubai from Samana Waves:

































### STUDIO - TYPE 01



**NET AREA** 

400 ft<sup>2</sup>



### STUDIO - TYPE 02





### **STUDIO**









### STUDIO WITH PRIVATE POOL



**NET AREA** 

420 ft<sup>2</sup>





### STUDIO













### 1 BEDROOM



**NET AREA** 

700 ft<sup>2</sup>





### 1 BEDROOM









### 1 BEDROOM WITH PRIVATE POOL



**NET AREA** 

698 ft<sup>2</sup>

















### 1 BEDROOM DUPLEX WITH PRIVATE POOL

LEVEL 1



LEVEL 2



**NET AREA** 

1,041 ft<sup>2</sup>





## BEDROOM DUPLEY WITH PRIVATE POOL













### 2 BEDROOM WITH PRIVATE POOL



**NET AREA** 

1286 ft<sup>2</sup>





## 2 BEDROOM













### 2 BEDROOM DUPLEX WITH PRIVATE POOL





**NET AREA** 

1676 ft<sup>2</sup>





# 2 BEDROOM DUPLEX WITH PRIVATE POOL

## PRIVATE POOL













### A PROJECT BY AN AWARD WINNING DEVELOPER



+971 4 563 9510 | info@samanadevelopers.com 4th Floor, Building 7, Bay Square, Business Bay, Dubai, United Arab Emirates DEVELOPER REGISTRATION NUMBER: 1344 PROJECT REGISTRATION NUMBER: 2202