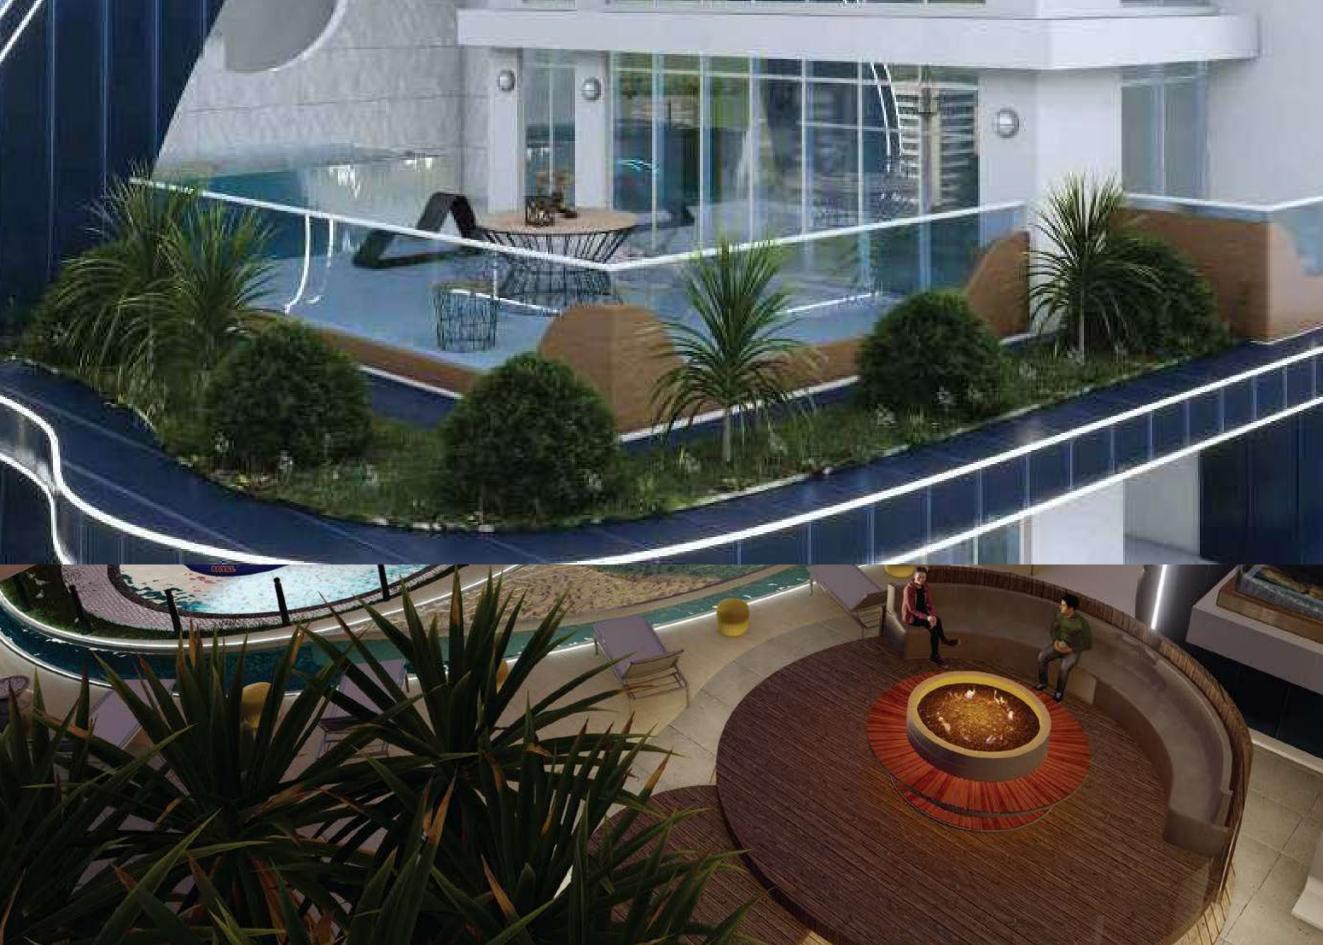

#### **ABOUT SAMANA WAVES**

Samana Waves is a complex of ultra-high-end residential apartments, located in the heart of Dubai, the city of dreams. Designed for those who prefer leisure, lavishness, and a bit of extravagance in life, Samana Waves features state-of-the-art apartments with spacious interior inside and breathtaking views outside. From private pools in select apartments to a leisure deck with a gigantic pool and iconic cascading water features, to indoor and outdoor gym, to sauna and steam room, to dedicated kids play area, Samana Waves offer all amenities that you can wish for a luxurious lifestyle.

#### LIVE IN STYLE

Samana Waves luxury ambiance embodies a smart lifestyle, a lobby that gives the impression of grandeur and extravagance, and panoramic elevators that bring you up to any of the 26 floors. With a gigantic pool, cascading water features, and a breath-taking leisure deck, this exudes elegance throughout its structure and style.