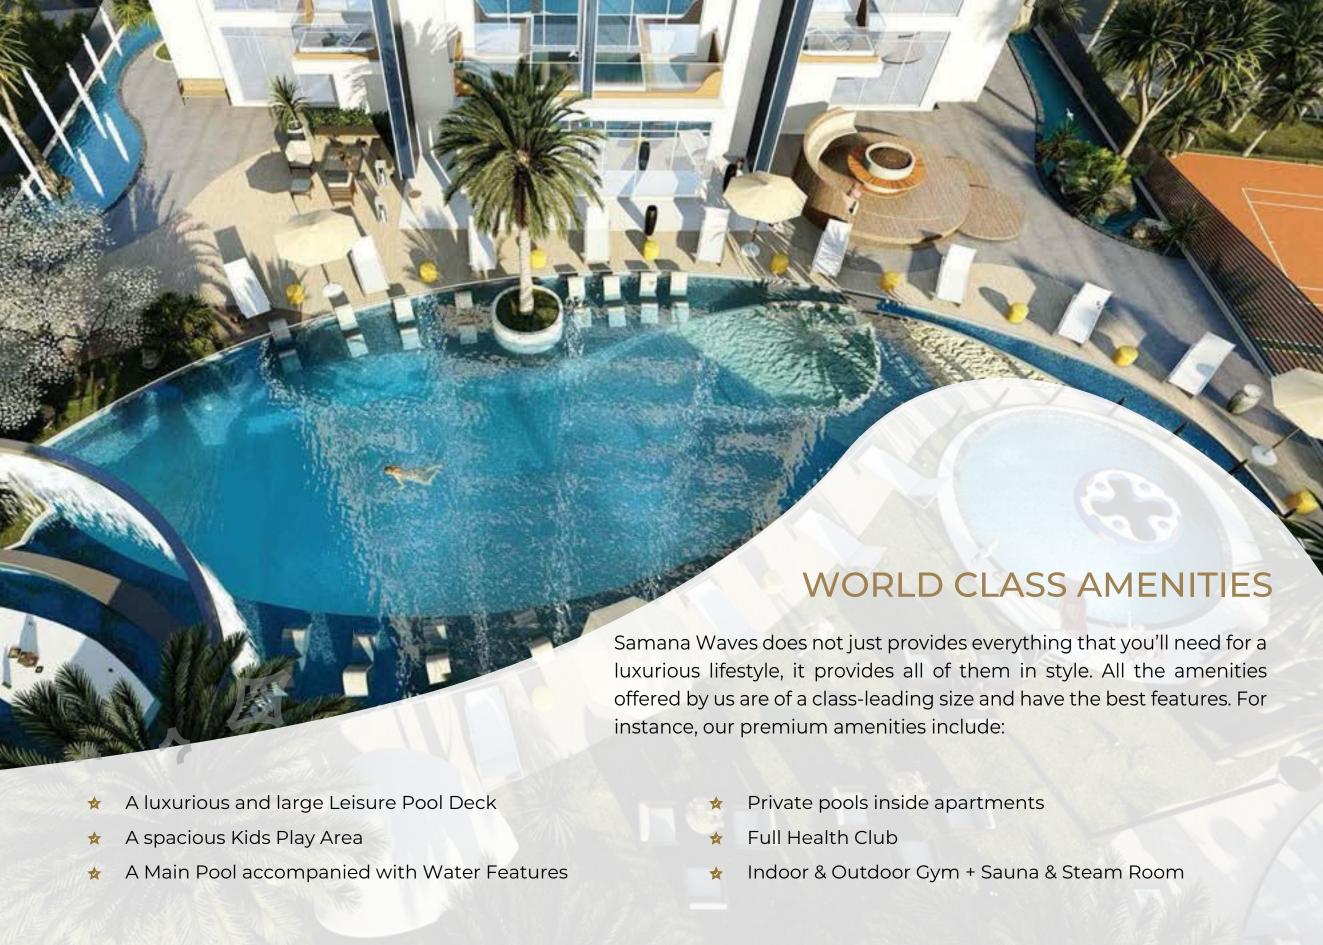

#### **ABOUT SAMANA WAVES**

Samana Waves is a complex of ultra-high-end residential apartments, located in the heart of Dubai, the city of dreams. Designed for those who prefer leisure, lavishness, and a bit of extravagance in life, Samana Waves features state-of-the-art apartments with spacious interior inside and breathtaking views outside. From private pools in select apartments to a leisure deck with a gigantic pool and iconic cascading water features, to indoor and outdoor gym, to sauna and steam room, to dedicated kids play area, Samana Waves offer all amenities that you can wish for a luxurious lifestyle.