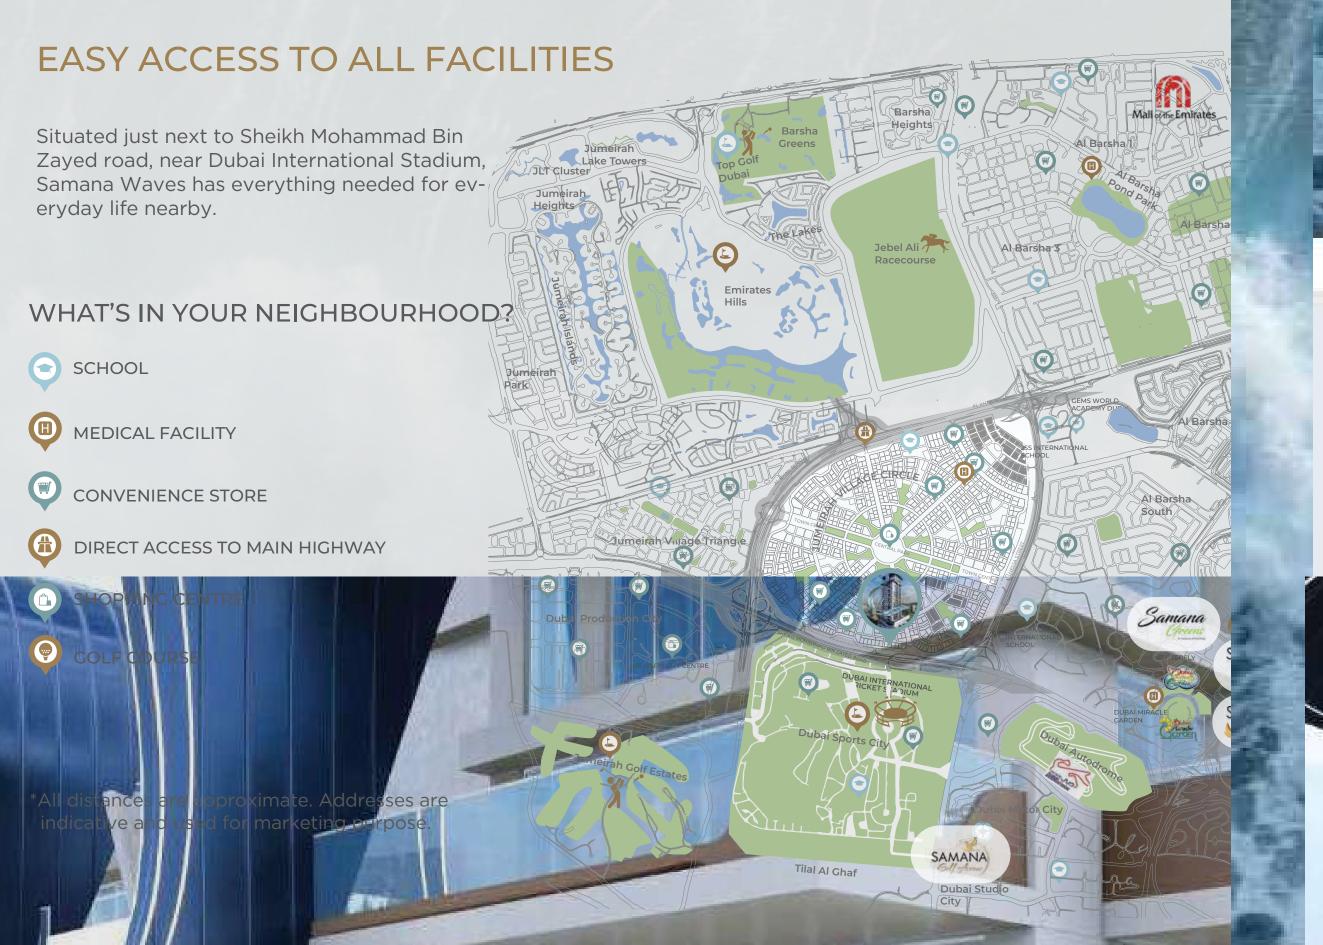

#### **OUR STRATEGIC LOCATION IS EVERYTHING**

Samana Waves is located in Jumeirah Village Circle – just in the heart of Dubai. Here's how long it will take you to get to some of the most famous landmarks in Dubai from Samana Waves: