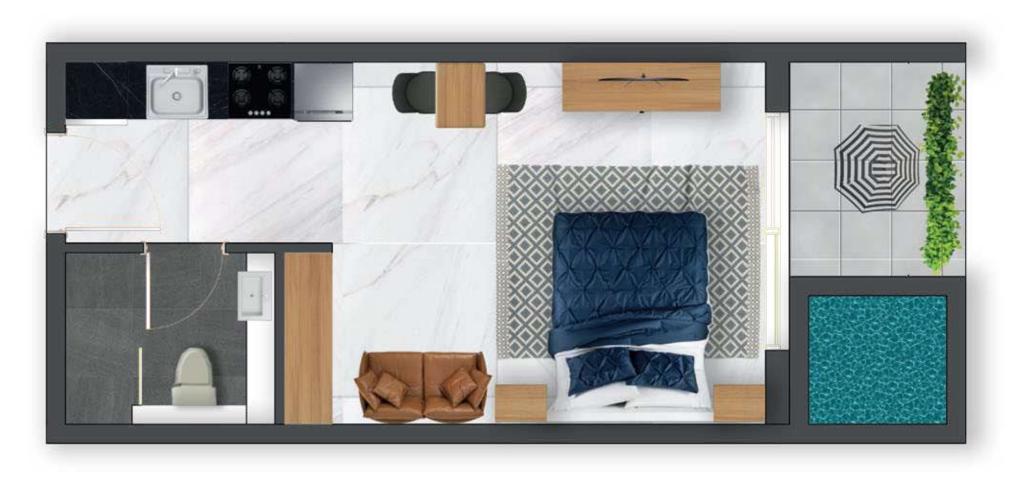

### STUDIO - TYPE 01

**NET AREA** 

400 ft<sup>2</sup>

### STUDIO WITH PRIVATE POOL

**NET AREA** 

420 ft<sup>2</sup>

### 1 BEDROOM

**NET AREA** 

700 ft<sup>2</sup>

### 1 BEDROOM WITH PRIVATE POOL

**NET AREA** 

698 ft<sup>2</sup>

### 1 BEDROOM DUPLEX WITH PRIVATE POOL

LEVEL 1

LEVEL 2

**NET AREA** 

1,041 ft<sup>2</sup>

### 2 BEDROOM WITH PRIVATE POOL

**NET AREA** 

1286 ft<sup>2</sup>

### 2 BEDROOM DUPLEX WITH PRIVATE POOL

**NET AREA** 

1676 ft<sup>2</sup>