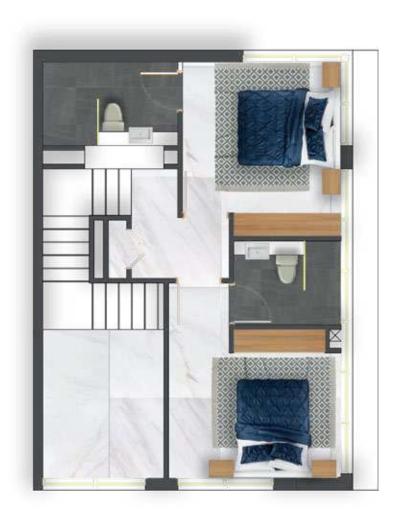

### 2 BEDROOM WITH PRIVATE POOL

**NET AREA** 

1286 ft<sup>2</sup>

## 2 BEDROOM

### 2 BEDROOM DUPLEX WITH PRIVATE POOL

**NET AREA** 

1676 ft<sup>2</sup>

# 2 BEDROOM DUPLEX WITH PRIVATE POOL