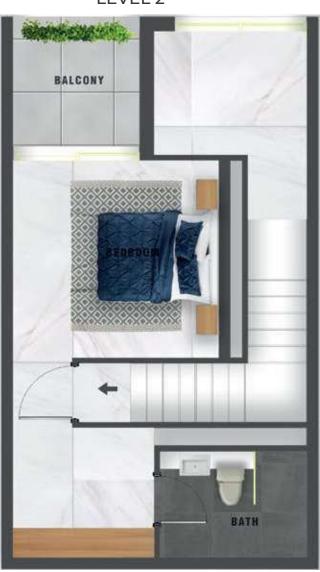

### 1 BEDROOM DUPLEX WITH PRIVATE POOL

LEVEL 1

LEVEL 2

**NET AREA** 

1,041 ft<sup>2</sup>

## BEDROOM DUPLEY WITH PRIVATE POOL