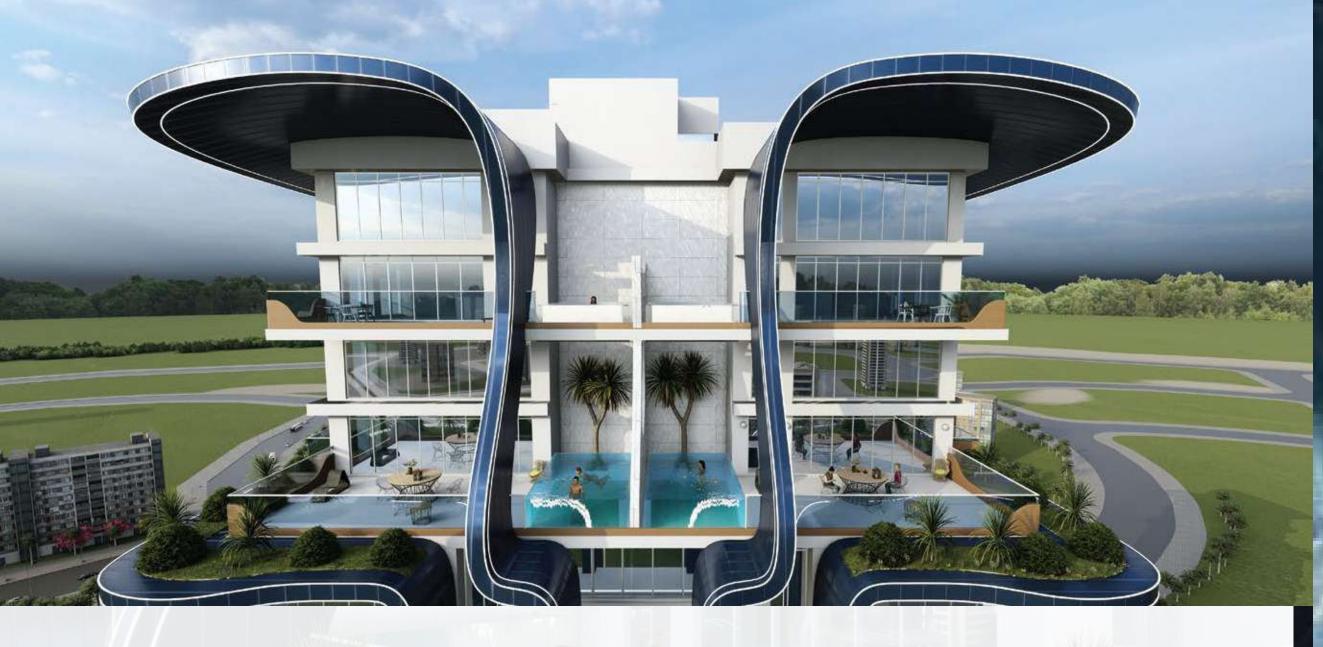

#### **ABOUT SAMANA WAVES**

Samana Waves is a complex of ultra-high-end residential apartments, located in the heart of Dubai, the city of dreams. Designed for those who prefer leisure, lavishness, and a bit of extravagance in life, Samana Waves features state-of-the-art apartments with spacious interior inside and breathtaking views outside. From private pools in select apartments to a leisure deck with a gigantic pool and iconic cascading water features, to indoor and outdoor gym, to sauna and steam room, to dedicated kids play area, Samana Waves offer all amenities that you can wish for a luxurious lifestyle.

#### LIVE IN STYLE

Samana Waves luxury ambiance embodies a smart lifestyle, a lobby that gives the impression of grandeur and extravagance, and panoramic elevators that bring you up to any of the 26 floors. With a gigantic pool, cascading water features, and a breath-taking leisure deck, this exudes elegance throughout its structure and style.