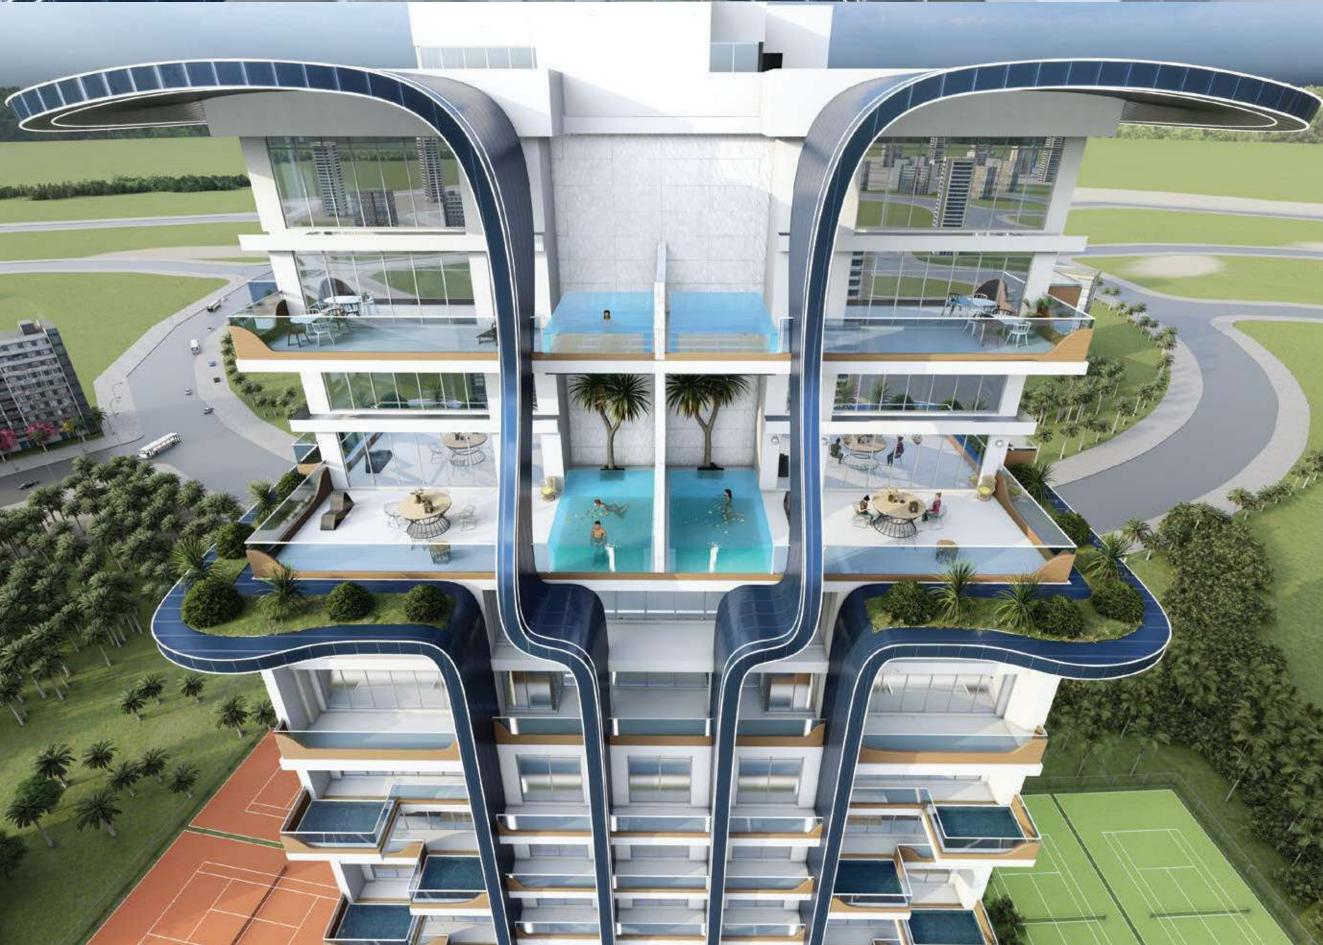

#### **ABOUT SAMANA WAVES**

Samana Waves is a complex of ultra-high-end residential apartments, located in the heart of Dubai, the city of dreams. Designed for those who prefer leisure, lavishness, and a bit of extravagance in life, Samana Waves features state-of-the-art apartments with spacious interior inside and breathtaking views outside. From private pools in select apartments to a leisure deck with a gigantic pool and iconic cascading water features, to indoor and outdoor gym, to sauna and steam room, to dedicated kids play area, Samana Waves offer all amenities that you can wish for a luxurious lifestyle.

#### HIGH-END RESIDENTIAL APARTMENTS

Samana Waves offers 213 ultra-high-end residential apartments in Jumeirah Village Circle. Featuring duplex style living, private pools, fully functional health club and water features, you can find everything you could ever desire for a luxurious lifestyle in Dubai.

#### LIVE IN STYLE

Samana Waves luxury ambiance embodies a smart lifestyle, a lobby that gives the impression of grandeur and extravagance, and panoramic elevators that bring you up to any of the 26 floors. With a gigantic pool, cascading water features, and a breath-taking leisure deck, this exudes elegance throughout its structure and style.