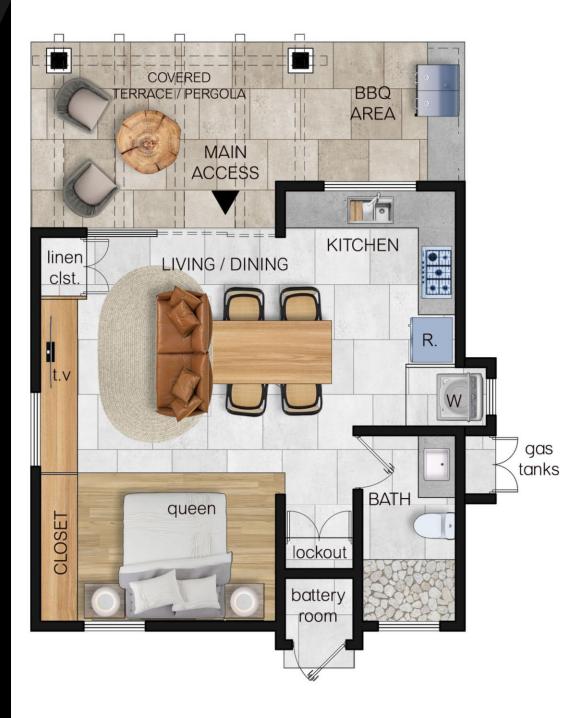

"tiny home," but its roomy floor plan and luxurious appointments make it your own castle by the beach!

This tiny home neighborhood within the Playa Pacifica community is conveniently located to the Pacific ocean, multiple pools, fine dining restaurants, and the community's lazy river than any other tiny homes on the resort property!

Because of the limited number of homes available and the most affordable cost of ownership in proximity to the ocean, an immediate appreciation in value is all but guaranteed.

Enjoy your outdoor cooking area as you relax to the sound of the waves knowing you have one of the most unique homes in an amazing location!

Welcome to your Galician tiny home at Playa Pacifica.













1.1

# Galician Floor Plan

#### **538 ft<sup>2</sup>** Studio 1 - bathroom





### Losino

#### 579 ft<sup>2</sup>

2 - bed

1 - bathroom

The Losino tiny home is the perfect blend between a "tiny home" size and price but with the estate home feel. This home has the most "bang for the buck" that you'll find.

When you love the idea of having a minimalist home that is also Eco-sensible, but also has an extra room for guests, kids or grandkids to join you at the beach, the Losino is your dream home!

Plus this tiny home model within the Playa Pacifica community is the perfect rental revenue investment home as well with the best mix between space for vacationers and nightly rate to be the model chosen by most renters.

Welcome to your Losino tiny home at Playa Pacifica.



# Losino Floor Plan

#### **579 ft**<sup>2</sup> 2 - bedroom

1 - bathroom





### Paso Fino