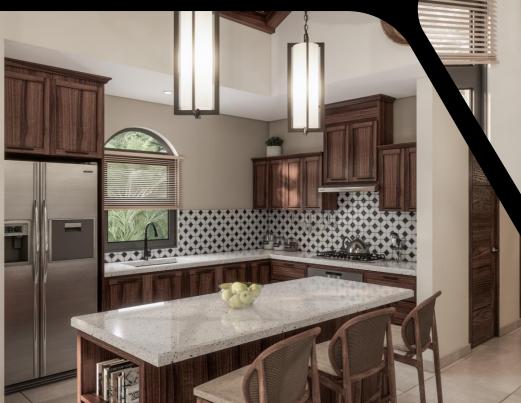

#### **579 ft**<sup>2</sup> 2 - bedroom

1 - bathroom





### Paso Fino

#### 1,400 ft<sup>2</sup>

2 - bedroom

2 - bathroom

The Paso Fino model home is named after one of the world's most graceful horses and rightfully so. This home boasts an effortless natural flow from indoors to outdoors by way of open living and entertainment spaces that invite a feeling of spacious comfort.

With your home site just, a stone's throw from the beach you will hypnotize your senses with incredible ocean views, warm tropical breezes, and sounds of soft waves. You will be the envy of your friends and family and will likely have frequent visitors!

Enjoy the money savings of your hybrid solar-powered home while relaxing on your open-air patio.

Welcome to your Paso Fino home in Playa Pacifica.













K

0

### Paso Fino Interior Examples

# Paso Fino Floor Plan

#### 1,400 ft<sup>2</sup>

- 2 bedroom
- 2 bathroom





## Andalusian

#### 1,937 ft<sup>2</sup>

3 - bedroom

2.5 - bathroom

The Andalusian is Playa Pacifica's grand estate beachfront home, named after the grandest of the Spanish horses. The Andalusian home model is one of the most luxurious homes, in the most ideal beachfront location within all of the resort!

This custom designed masterpiece not only has extremely efficient use of its gracious space, a state-ofthe-art hybrid solar power system but also boasts being as close to the beach as you can get. Your home is just steps to the beach, the lazy river and to the pools of Playa Pacifica plus just a short walk to multiple restaurants!

Enjoy your large and luxurious