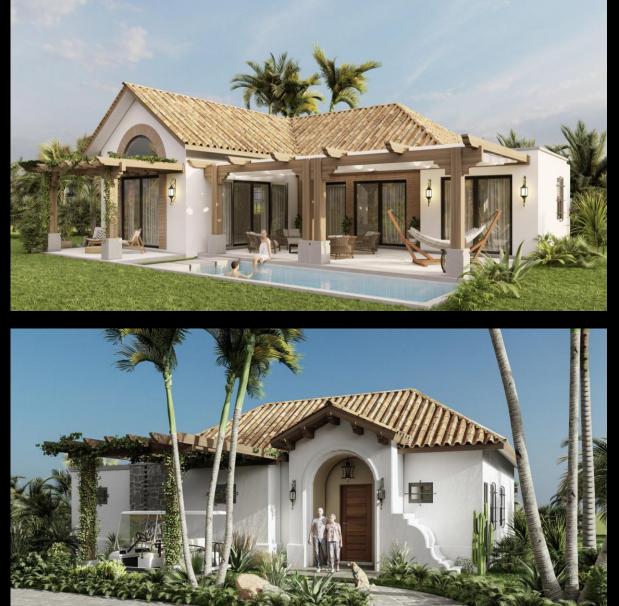

## Andalusian

#### 1,937 ft<sup>2</sup>

3 - bedroom

2.5 - bathroom

The Andalusian is Playa Pacifica's grand estate beachfront home, named after the grandest of the Spanish horses. The Andalusian home model is one of the most luxurious homes, in the most ideal beachfront location within all of the resort!

This custom designed masterpiece not only has extremely efficient use of its gracious space, a state-ofthe-art hybrid solar power system but also boasts being as close to the beach as you can get. Your home is just steps to the beach, the lazy river and to the pools of Playa Pacifica plus just a short walk to multiple restaurants!

Enjoy your large and luxurious covered patio while you watch the spectacular sunsets over the Pacific Ocean!

Welcome to your Andalusian home in Playa Pacifica.