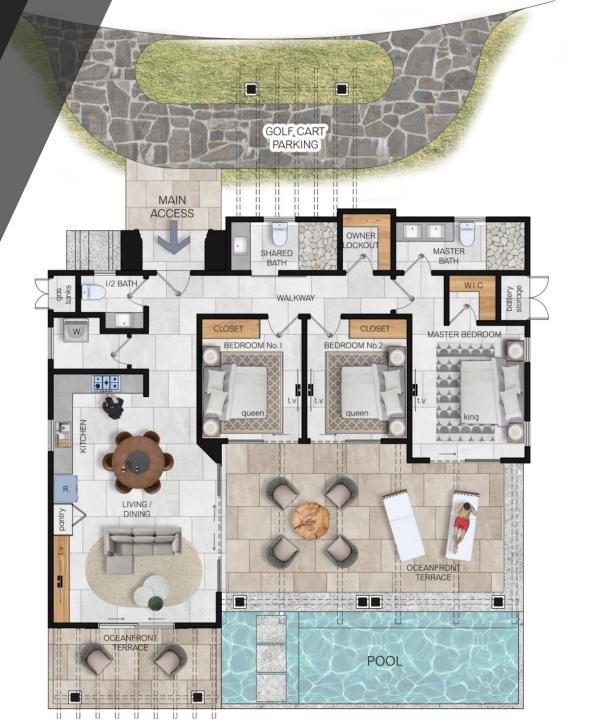

the grandest of the Spanish horses. The Andalusian home model is one of the most luxurious homes, in the most ideal beachfront location within all of the resort!

This custom designed masterpiece not only has extremely efficient use of its gracious space, a state-ofthe-art hybrid solar power system but also boasts being as close to the beach as you can get. Your home is just steps to the beach, the lazy river and to the pools of Playa Pacifica plus just a short walk to multiple restaurants!

Enjoy your large and luxurious covered patio while you watch the spectacular sunsets over the Pacific Ocean!

Welcome to your Andalusian home in Playa Pacifica.











### Andalusian Interior Examples

C

Jul-

ÎI 🔤

S

# Andalusian Floor Plan

**1,937 ft**<sup>2</sup> 3 - bedroom 2.5 - bathroom







### Amenities

Enjoy the long list of amenities Playa Pacifica and the Gran Pacifica Resort has to offer...

Golf Lawn Tennis Frisbee Golf Horseback Riding World Class Surf Breaks Multiple Restaurants Yoga Palapas Pools and Lazy River

And much more...











# Distance to Airport



Less than an hour away from the capital city of Managua, Playa Pacifica is in the closest gated, beachfront community to the international airport.

So, you can enjoy a nice dinner and movie in the city and then easily drive to your tranquil beach home for a peaceful nights sleep.





# PLAYA PACIFICA

# THANK YOU, CONTACT US FOR MORE INFORMATION.

www.playapacificaresort.com INFO@ECOVILLAGES.LIFE