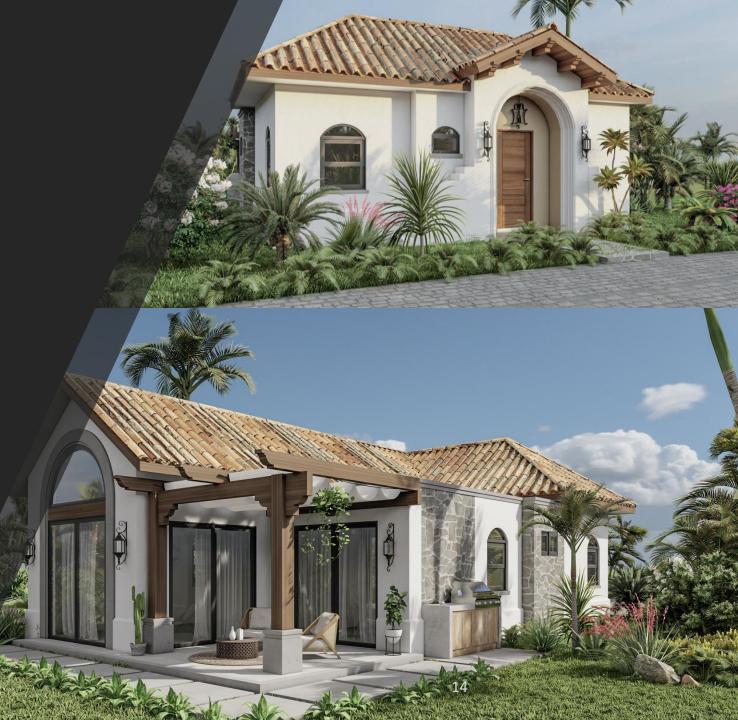

## Andalusian

#### 1,937 ft<sup>2</sup>

3 - bedroom

2.5 - bathroom

The Andalusian is Playa Pacifica's grand estate beachfront home, named after the grandest of the Spanish horses. The Andalusian home model is one of the most luxurious homes, in the most ideal beachfront location within all of the resort!

This custom designed masterpiece not only has extremely efficient use of its gracious space, a state-ofthe-art hybrid solar power system but also boasts being as close to the beach as you can get. Your home is just steps to the beach, the lazy river and to the pools of Playa Pacifica plus just a short walk to multiple restaurants!

Enjoy your large and luxurious covered patio while you watch the spectacular sunsets over the Pacific Ocean!

Welcome to your Andalusian home in Playa Pacifica.