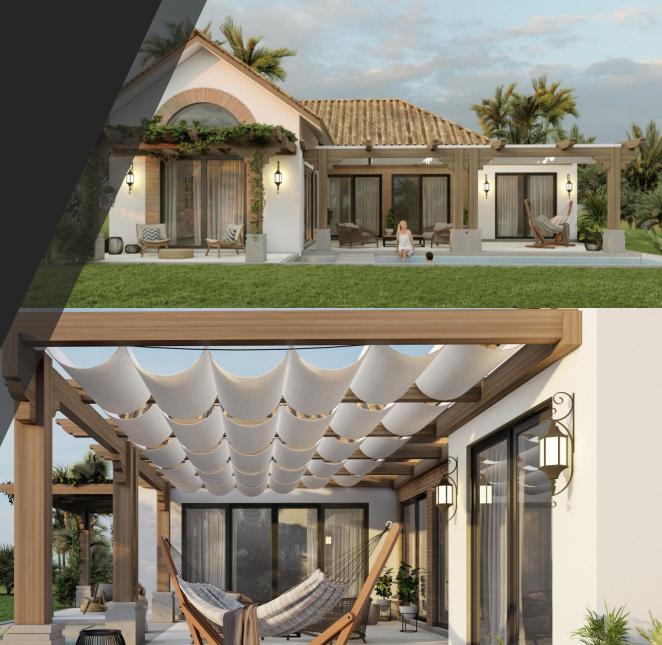

## Andalusian

#### 1,937 ft<sup>2</sup>

3 - bedroom

2.5 - bathroom

The Andalusian is Playa Pacifica's grand estate beachfront home, named after the grandest of the Spanish horses. The Andalusian home model is one of the most luxurious homes, in the most ideal beachfront location within all of the resort!

This custom designed masterpiece not only has extremely efficient use of its gracious space, a state-ofthe-art hybrid solar power system but also boasts being as close to the beach as you can get. Your home is just steps to the beach, the lazy river and to the pools of Playa Pacifica plus just a short walk to multiple restaurants!

Enjoy your large and luxurious covered patio while you watch the spectacular sunsets over the Pacific Ocean!

Welcome to your Andalusian home in Playa Pacifica.

### Andalusian Interior Examples

C

Jul-

ÎI 🔤

S