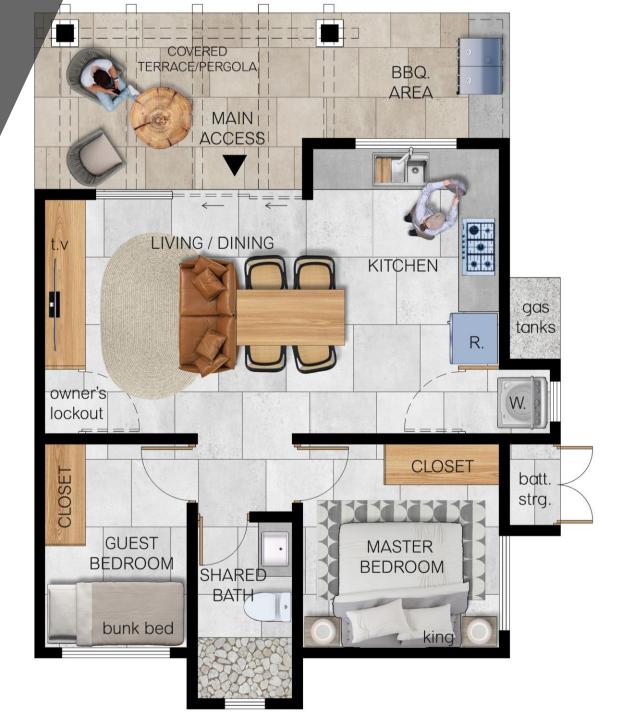

o 1 - bathroom





### Losino

#### 579 ft<sup>2</sup>

2 - bed

1 - bathroom

The Losino tiny home is the perfect blend between a "tiny home" size and price but with the estate home feel. This home has the most "bang for the buck" that you'll find.

When you love the idea of having a minimalist home that is also Eco-sensible, but also has an extra room for guests, kids or grandkids to join you at the beach, the Losino is your dream home!

Plus this tiny home model within the Playa Pacifica community is the perfect rental revenue investment home as well with the best mix between space for vacationers and nightly rate to be the model chosen by most renters.

Welcome to your Losino tiny home at Playa Pacifica.



# Losino Floor Plan

#### **579 ft**<sup>2</sup> 2 - bedroom

1 - bathroom





### Paso Fino

#### 1,400 ft<sup>2</sup>

2 - bedroom

2 - bathroom

The Paso Fino model home is named after one of the world's most graceful horses and rightfully so. This home boasts an effortless natural flow from indoors to outdoors by way of open living and entertainment spaces that invite a feeling of spacious comfort.

With your home site just, a stone's throw from the beach you will hypnotize your senses with incredible ocean views, warm tropical breezes, and sounds of soft waves. You will be the envy of your friends and family and will likely have frequent visitors!

Enjoy the money savings of your hybrid solar-powered home while relaxing on your open-air patio.

Welcome to your Paso Fino home in Playa Pacifica.













K

0

### Paso Fino Interior Examples

# Paso Fino Flo