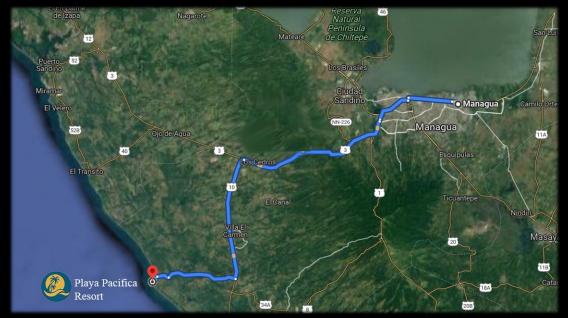

# Distance to Airport

Less than an hour away from the capital city of Managua, Playa Pacifica is in the closest gated, beachfront community to the international airport.

So, you can enjoy a nice dinner and movie in the city and then easily drive to your tranquil beach home for a peaceful nights sleep.