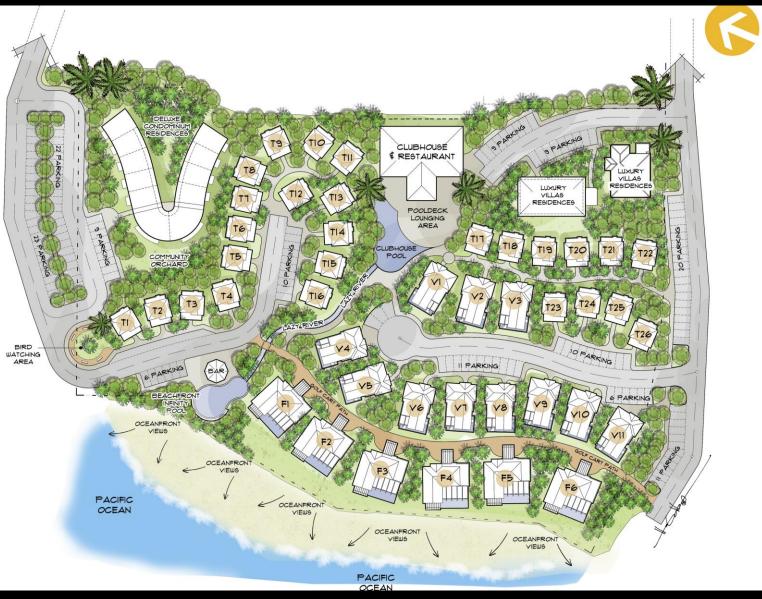

### Master Plan

### Phase One Availability:

| Ocean Front | Ocean View |
|-------------|------------|
| • F1        | • V4       |
| • F2        | • V5       |
| • F3        | • V6       |

#### Tiny Homes

| • | T1 - Reserved | • | T9  |
|---|---------------|---|-----|
| • | T2            | • | T10 |
| • | T3            | • | T11 |
| • | T4            | • | T12 |
| • | T5            | • | T13 |
|   | T6            | • | T14 |
| • | T7            | • | T15 |
| • | Τ8            | • | T16 |