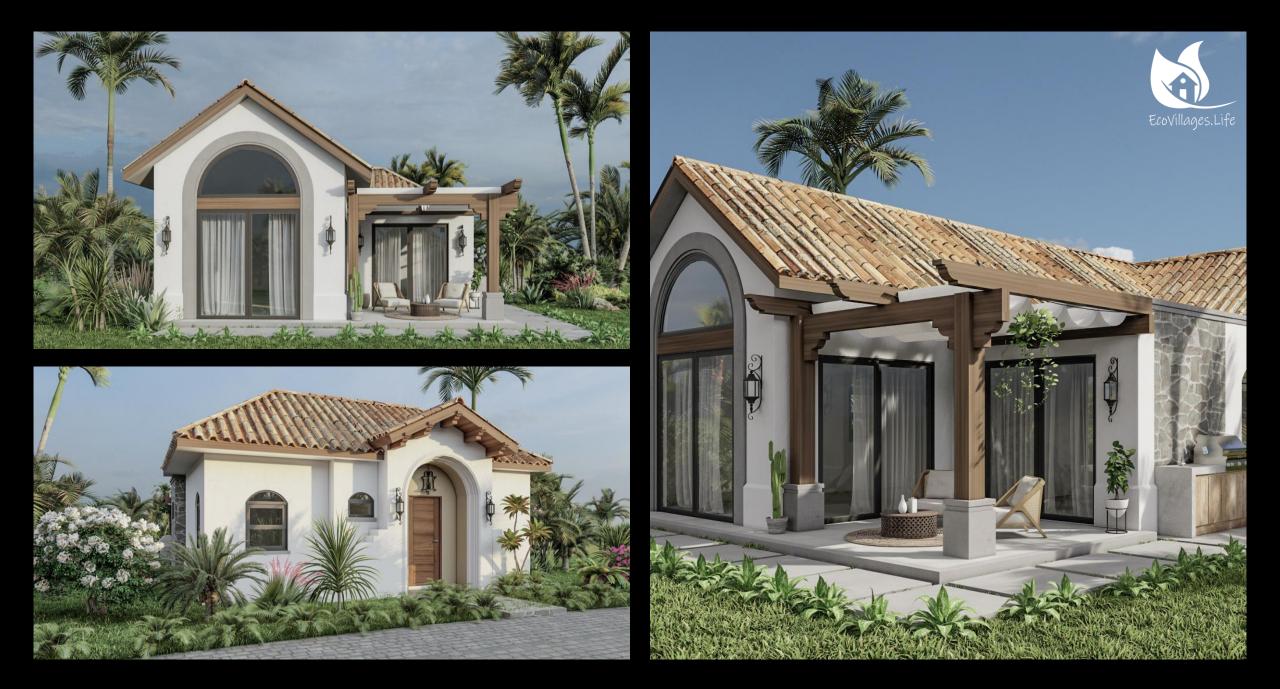

## Andalusian

#### 1,937 ft<sup>2</sup>

3 - bedroom

2.5 - bathroom

The Andalusian is Playa Pacifica's grand estate beachfront home, named after the grandest of the Spanish horses. The Andalusian home model is one of the most luxurious homes, in the most ideal beachfront location within all of the resort!

This custom designed masterpiece not only has extremely efficient use of its gracious space, a state-ofthe-art hybrid solar power system but also boasts being as close to the beach as you can get. Your home is just steps to the beach, the lazy river and to the pools of Playa Pacifica plus just a short walk to multiple restaurants!

Enjoy your large and luxurious covered patio while you watch the spectacular sunsets over the Pacific Ocean!

Welcome to your Andalusian home in Playa Pacifica.

### Andalusian Interior Examples

C

Jul-

ÎI 🔤

S