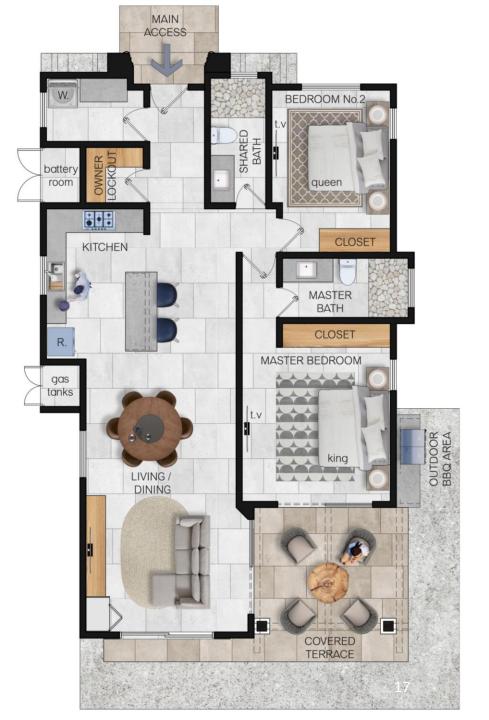

athroom

The Paso Fino model home is named after one of the world's most graceful horses and rightfully so. This home boasts an effortless natural flow from indoors to outdoors by way of open living and entertainment spaces that invite a feeling of spacious comfort.

With your home site just, a stone's throw from the beach you will hypnotize your senses with incredible ocean views, warm tropical breezes, and sounds of soft waves. You will be the envy of your friends and family and will likely have frequent visitors!

Enjoy the money savings of your hybrid solar-powered home while relaxing on your open-air patio.

Welcome to your Paso Fino home in Playa Pacifica.













K

0

### Paso Fino Interior Examples

# Paso Fino Floor Plan

#### 1,400 ft<sup>2</sup>

- 2 bedroom
- 2 bathroom





## Andalusian

#### 1,937 ft<sup>2</sup>

3 - bedroom

2.5 - bathroom

The Andalusian is Playa Pacifica's grand estate beachfront home, named after the grandest of the Spanish horses. The Andalusian home model is one of the most luxurious homes, in the most ideal beachfront location within all of the resort!

This custom designed masterpiece not only has extremely efficient use of its gracious space, a state-ofthe-art hybrid solar power system but also boasts being as close to the beach as you can get. Your home is just steps to the beach, the lazy river and to the pools of Playa Pacifica plus just a short walk to multiple restaurants!

Enjoy your large and luxurious covered patio while you watch the spectacular sunsets over the Pacific Ocean!

Welcome to your Andalusian home in Playa