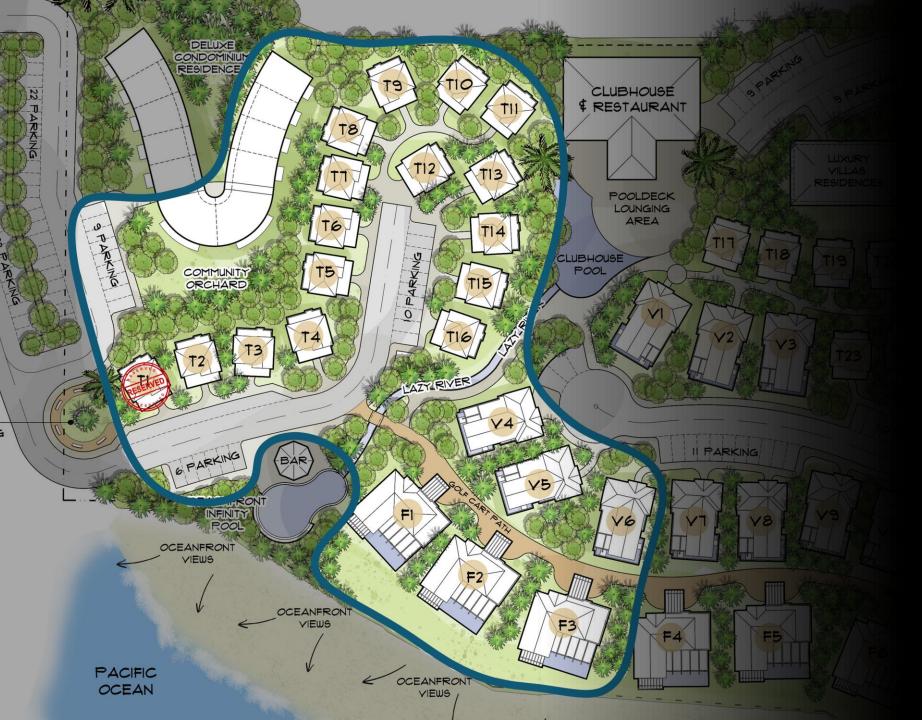

### Master Plan

### Phase One Availability:

| Ocean Front | Ocean View |
|-------------|------------|
| • F1        | • V4       |
| • F2        | • V5       |
| • F3        | • V6       |

#### Tiny Homes

| • | T1 - Reserved | • | T9  |
|---|---------------|---|-----|
| • | T2            | • | T10 |
| • | T3            | • | T11 |
| • | T4            | • | T12 |
| • | T5            | • | T13 |
|   | T6            | • | T14 |
| • | T7            | • | T15 |
| • | Τ8            | • | T16 |