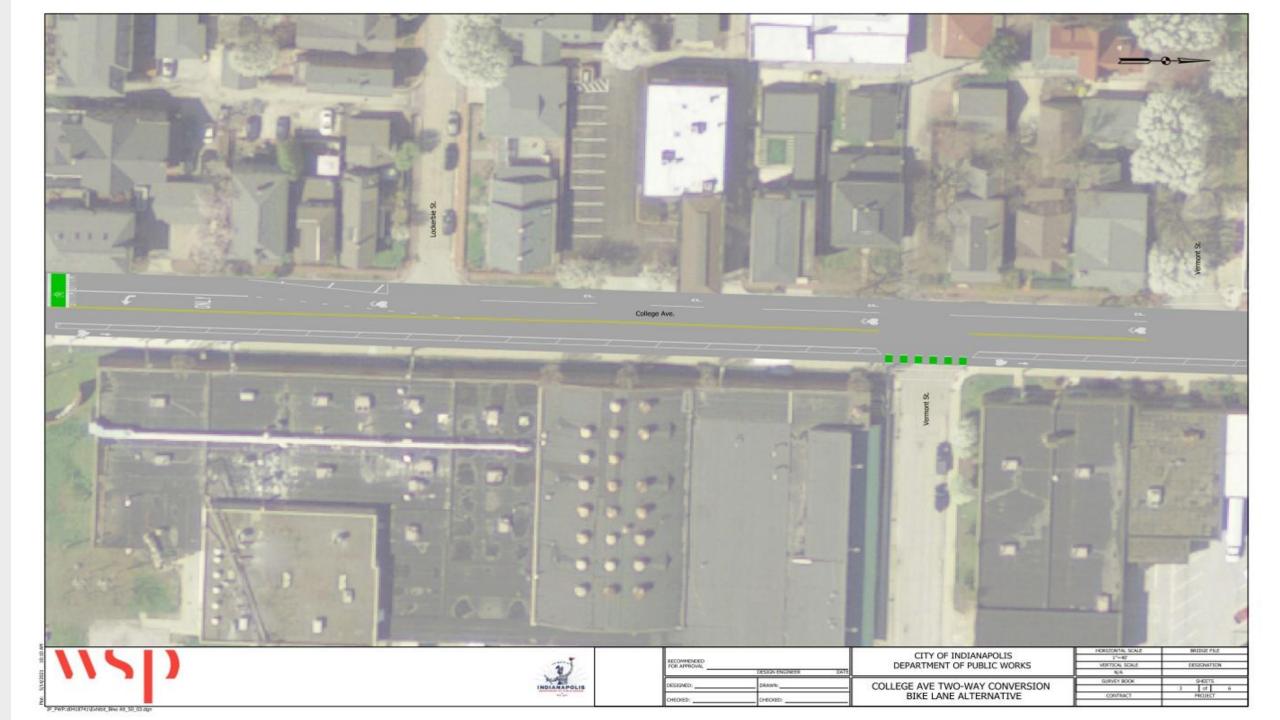

## **Preliminary Proposed Parking Changes**

| Section of College   | Change on W. Side               | Change on E. Side                                |
|----------------------|---------------------------------|--------------------------------------------------|
| Market to Ohio       | 0 to 0                          | 14 to 0 (-14)<br>(No Park 6am-9am, 3pm-6pm)      |
| Ohio to New York     | 12 to 0<br>(- <mark>12</mark> ) | 13 to 0 (-13)<br>(No Park 6am-9am, 3pm-6pm)      |
| New York to Michigan | 19 to 13<br>(-6)                | 27 to 0<br>(- <mark>27</mark> )                  |
| Michigan to Mass Ave | 18 to 0<br>(- <mark>18</mark> ) | 21 to 22<br>(+1)                                 |
| Total                | 49 to 13<br>(-36)               | 32 to 22 all day (-10)<br>27 to 0 off peak (-27) |

### **Summary**

- Converting College Ave to two-way from Market St. to Mass. Ave
- Adding 2-way cycle track from Michigan to Cultural Trail, NB bike lane and SB sharrow from New York to Michigan
- Utilizing existing roadway footprint by converting parking to driving lanes and bike facility