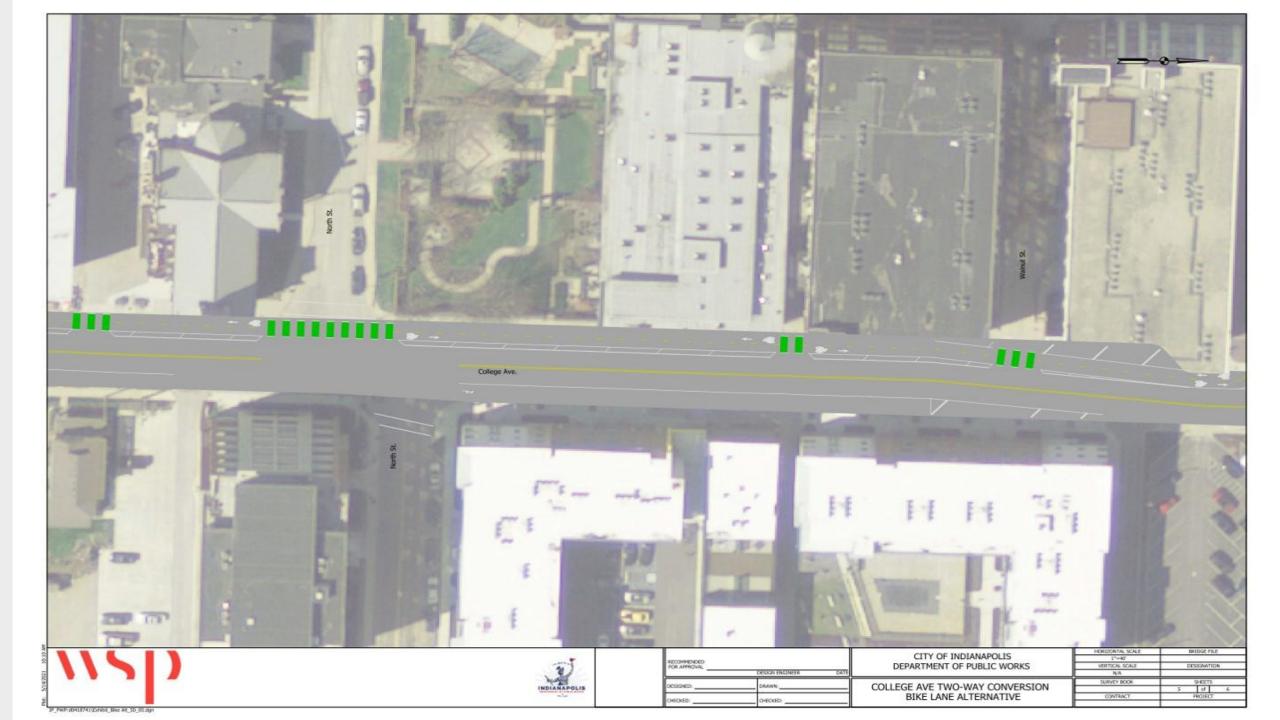

## **Preliminary Proposed Parking Changes**

| Section of College   | Change on W. Side               | Change on E. Side                                |
|----------------------|---------------------------------|--------------------------------------------------|
| Market to Ohio       | 0 to 0                          | 14 to 0 (-14)<br>(No Park 6am-9am, 3pm-6pm)      |
| Ohio to New York     | 12 to 0<br>(- <mark>12</mark> ) | 13 to 0 (-13)<br>(No Park 6am-9am, 3pm-6pm)      |
| New York to Michigan | 19 to 13<br>(-6)                | 27 to 0<br>(- <mark>27</mark> )                  |
| Michigan to Mass Ave | 18 to 0<br>(- <mark>18</mark> ) | 21 to 22<br>(+1)                                 |
| Total                | 49 to 13<br>(-36)               | 32 to 22 all day (-10)<br>27 to 0 off peak (-27) |

### **Summary**

- Converting College Ave to two-way from Market St. to Mass. Ave
- Adding 2-way cycle track from Michigan to Cultural Trail, NB bike lane and SB sharrow from New York to Michigan
- Utilizing existing roadway footprint by converting parking to driving lanes and bike facility