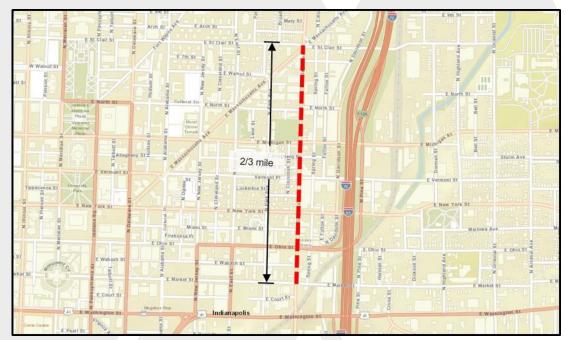

# **Public Open House**

Project ST-25-518
College Ave Two-Way
Conversion

From Market Street to Massachusetts Avenue