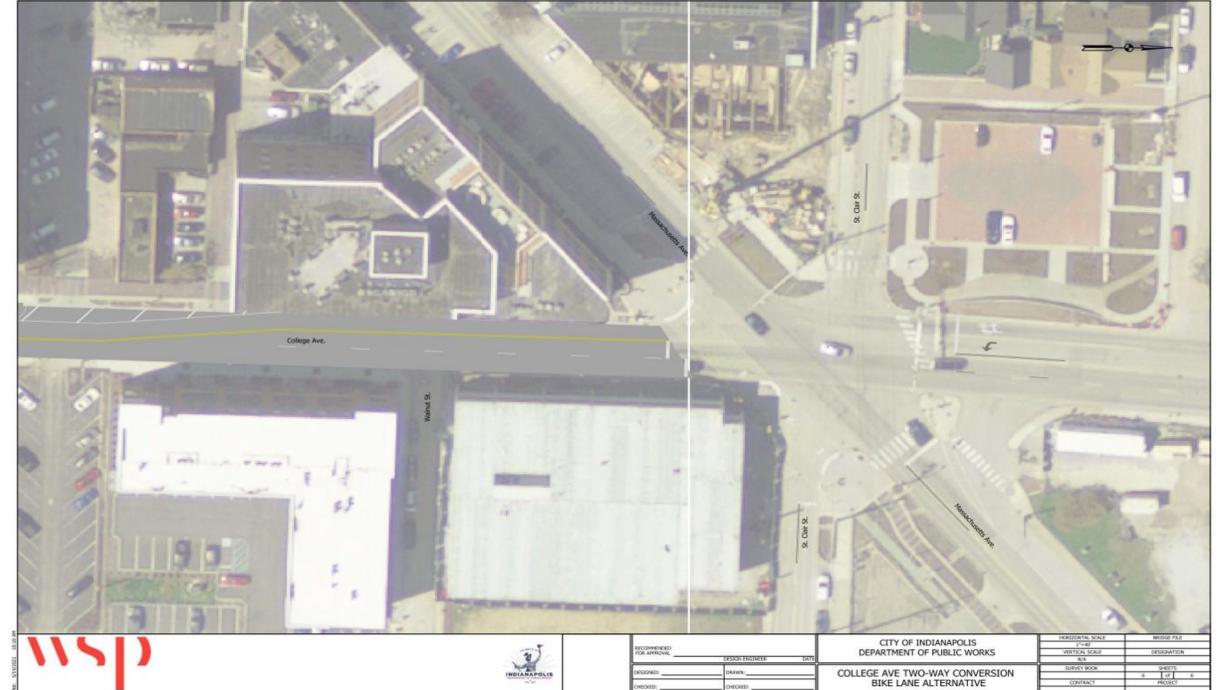

### **Summary**

- Converting College Ave to two-way from Market St. to Mass. Ave
- Adding 2-way cycle track from Michigan to Cultural Trail, NB bike lane and SB sharrow from New York to Michigan
- Utilizing existing roadway footprint by converting parking to driving lanes and bike facility