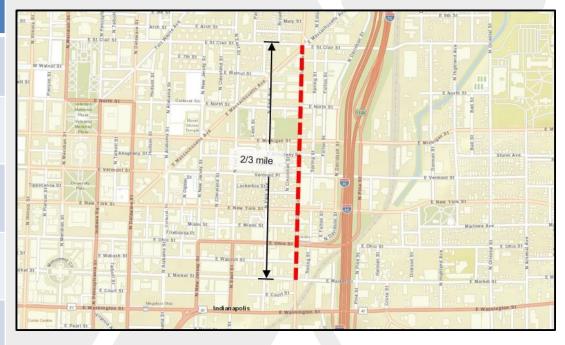

# **Public Open House**

Project ST-25-518
College Ave Two-Way
Conversion

From Market Street to Massachusetts Avenue