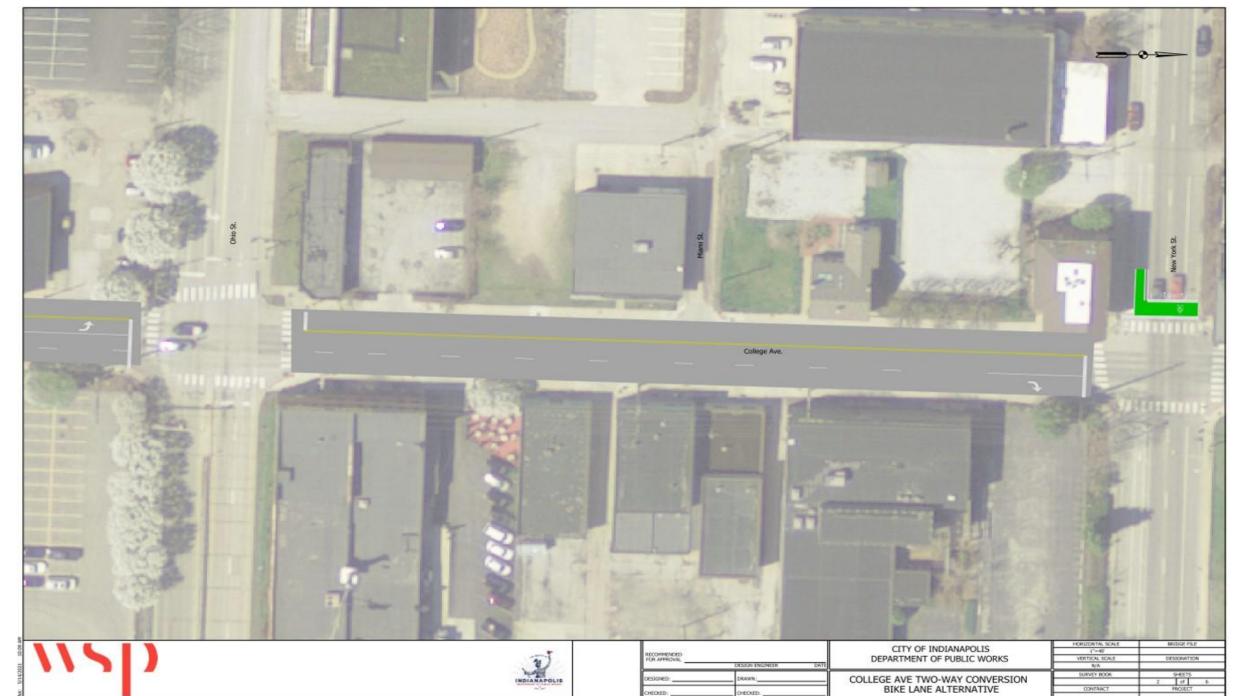

## **Preliminary Proposed Parking Changes**

| Section of College   | Change on W. Side               | Change on E. Side                                |
|----------------------|---------------------------------|--------------------------------------------------|
| Market to Ohio       | 0 to 0                          | 14 to 0 (-14)<br>(No Park 6am-9am, 3pm-6pm)      |
| Ohio to New York     | 12 to 0<br>(- <mark>12</mark> ) | 13 to 0 (-13)<br>(No Park 6am-9am, 3pm-6pm)      |
| New York to Michigan | 19 to 13<br>(-6)                | 27 to 0<br>(- <mark>27</mark> )                  |
| Michigan to Mass Ave | 18 to 0<br>(- <mark>18</mark> ) | 21 to 22<br>(+1)                                 |
| Total                | 49 to 13<br>(-36)               | 32 to 22 all day (-10)<br>27 to 0 off peak (-27) |

### **Summary**

- Converting College Ave to two-way from Market St. to Mass. Ave
- Adding 2-way cycle track from Michigan to Cultural Trail, NB bike lane and SB sharrow from New York to Michigan
- Utilizing existing roadway footprint by converting parking to driving lanes and bike facility