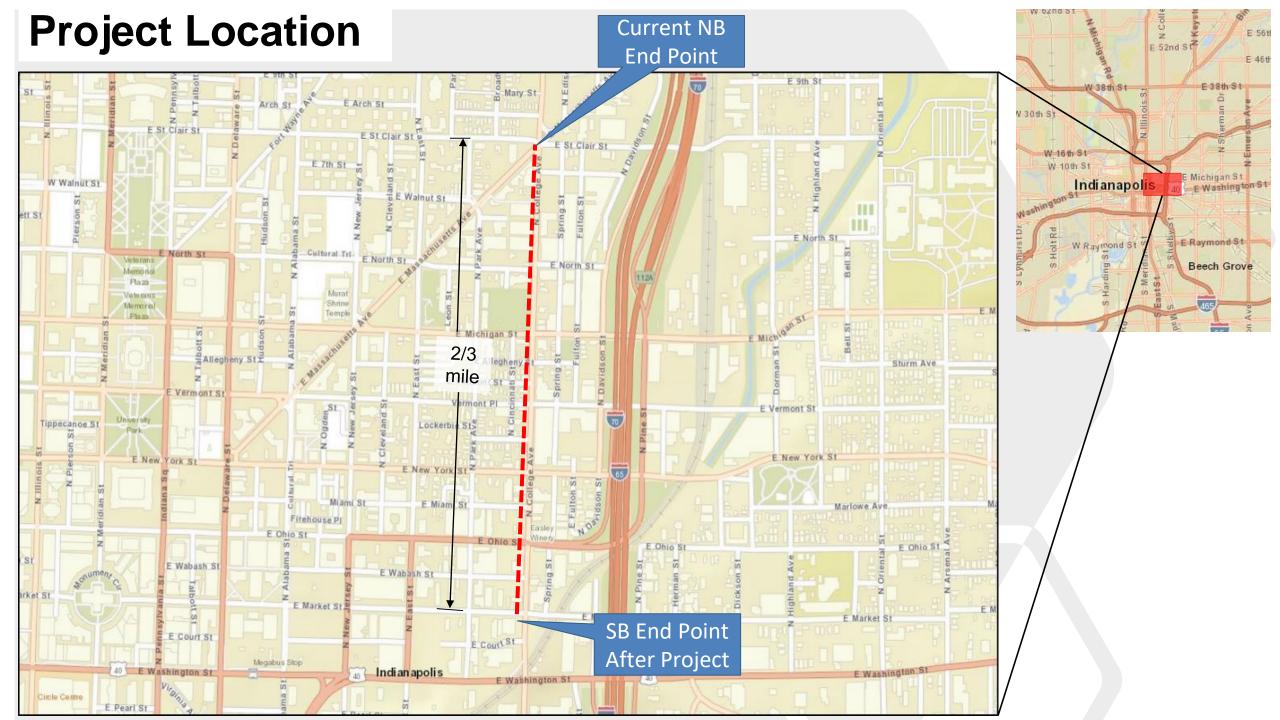

# **Public Open House**

Project ST-25-518
College Ave Two-Way
Conversion

From Market Street to Massachusetts Avenue





### **Cultural Trail at College Ave**



**Cultural Trail seen from College Ave** 



Bike Connectivity Issues

**Bike Lane on Michigan St** 



**Bike Lane on New York St** 







D END WHITE HIS DON'T BE AT US OF AN





P\_PWP.dOHI8741/Exhibit\_Bise Ait\_50\_04.dyn





3P\_PWP:d0418741/Exhloit\_Blue Ait\_50\_06.dgr

## **Preliminary Proposed Parking Changes**



| Section of College   | Change on W. Side               | Change on E. Side                                |
|----------------------|---------------------------------|--------------------------------------------------|
| Market to Ohio       | 0 to 0                          | 14 to 0 (-14)<br>(No Park 6am-9am, 3pm-6pm)      |
| Ohio to New York     | 12 to 0<br>(- <mark>12</mark> ) | 13 to 0 (-13)<br>(No Park 6am-9am, 3p