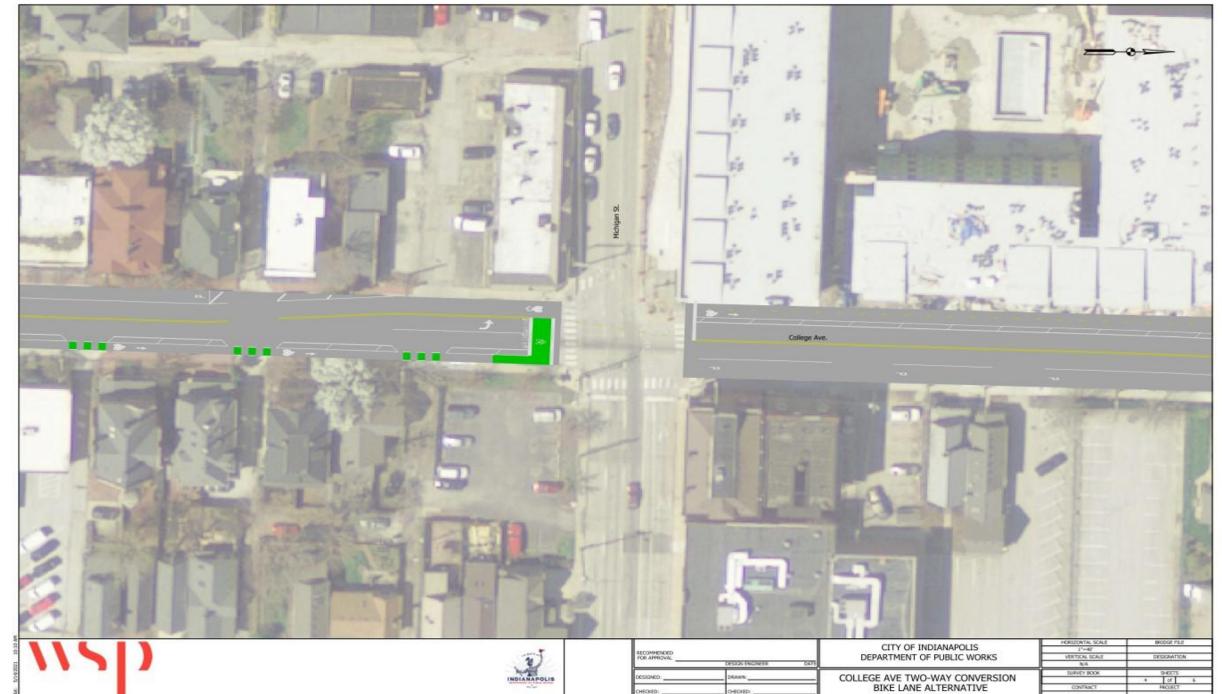

## **Preliminary Proposed Parking Changes**

| Section of College   | Change on W. Side               | Change on E. Side                                |
|----------------------|---------------------------------|--------------------------------------------------|
| Market to Ohio       | 0 to 0                          | 14 to 0 (-14)<br>(No Park 6am-9am, 3pm-6pm)      |
| Ohio to New York     | 12 to 0<br>(- <mark>12</mark> ) | 13 to 0 (-13)<br>(No Park 6am-9am, 3pm-6pm)      |
| New York to Michigan | 19 to 13<br>(-6)                | 27 to 0<br>(- <mark>27</mark> )                  |
| Michigan to Mass Ave | 18 to 0<br>(- <mark>18</mark> ) | 21 to 22<br>(+1)                                 |
| Total                | 49 to 13<br>(-36)               | 32 to 22 all day (-10)<br>27 to 0 off peak (-27) |

### **Summary**

- Converting College Ave to two-way from Market St. to Mass. Ave
- Adding 2-way cycle track from Michigan to Cultural Trail, NB bike lane and SB sharrow from New York to Michigan
- Utilizing existing roadway footprint by converting parking to driving lanes and bike facility