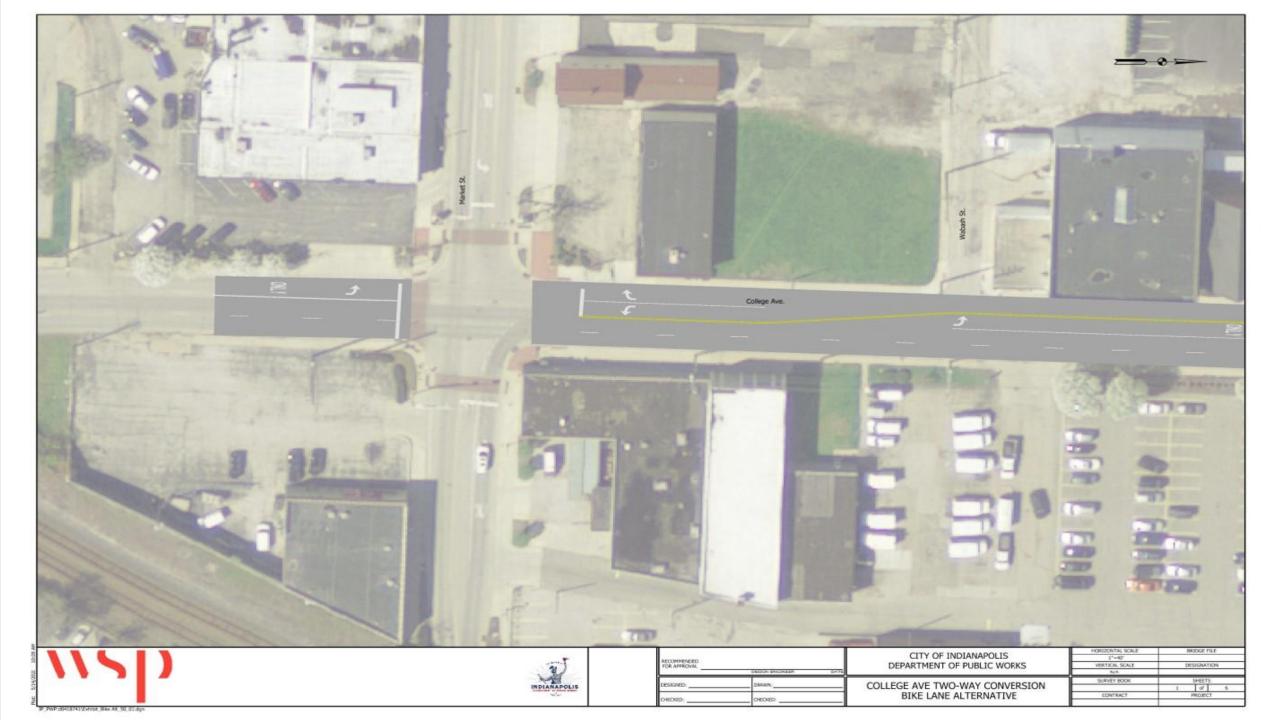

### **Summary**

- Converting College Ave to two-way from Market St. to Mass. Ave
- Adding 2-way cycle track from Michigan to Cultural Trail, NB bike lane and SB sharrow from New York to Michigan
- Utilizing existing roadway footprint by converting parking to driving lanes and bike facility