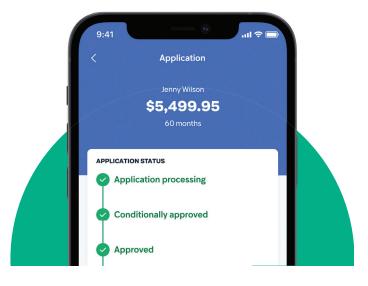

## The Brighte impact to your business

We take care of the financing so you can focus on providing the best service for your customers.

- Fast finance applications for Brighte's 0%
  Interest Payment Plan, customers receive a credit decision within minutes and for other products, within 1-3 business days. You are able to track the application to see where your customer is up to.
- Online portal and app, depending on the product, send quotes to your customers, or loan referrals using the Brighte Vendor App.
- Choice and support, you decide which product works best for your business. Brighte offers support through a dedicated Account Manager and support team.
- Fast settlement with Brighte financing, once the job is complete we pay you on the same day.