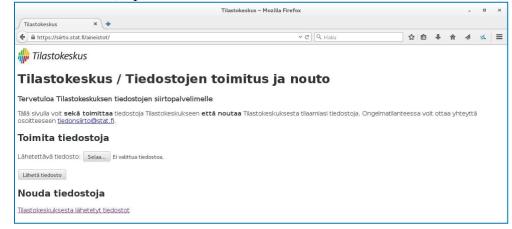

Login

Once you receive the identifiers, log in with them at

<u>https://siirto.stat.fi/aineistot</u>. We recommend using the Chrome browser. After logging in, a web page Tiedostojen toimitus ja nouto (Delivery and retrieval of files) opens in the browser.

## Sending of data files

- 1. Press first the Selaa (Browse) button under the Toimita tiedostoja (Deliver files) heading.
- 2. Then select the file you want to send.
- 3. Finally, press the button Lähetä tiedosto (Send the file). Completed