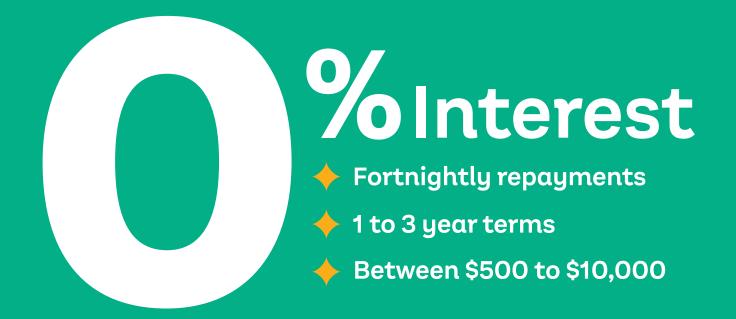

### Ask an assistant about the TAS Energy Saver Loan Scheme

- Fortnightly repayments
- 🔶 1 to 3 year terms
  - Between \$500 to \$10,000

Fees, terms, conditions & approval criteria apply. More info: brighte.com.au/tas-energy-saver-loan-scheme