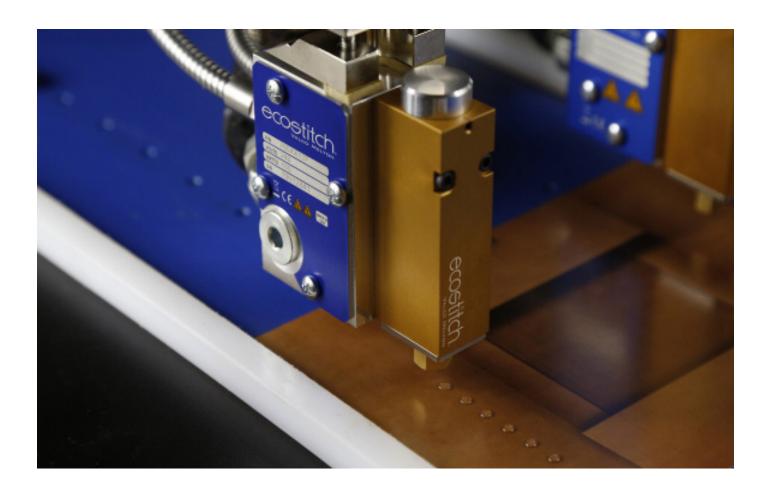

## **EcoStitch Series Applicators**

- All-electric adhesive applicator
- No dynamic seals
- Up to 15,000 cycles per minute\*
- Service life of up to 2 billion cycles