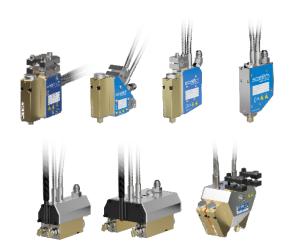

## **EcoStitch Series Applicators**

- All-electric adhesive applicator
- No dynamic seals
- Up to 15,000 cycles per minute\*
- Service life of up to 2 billion cycles

EcoStitch valves contain fewer moving parts than traditional pneumatic valves, resulting in less downtime for repairs and a significant reduction in your consumption of spare parts.