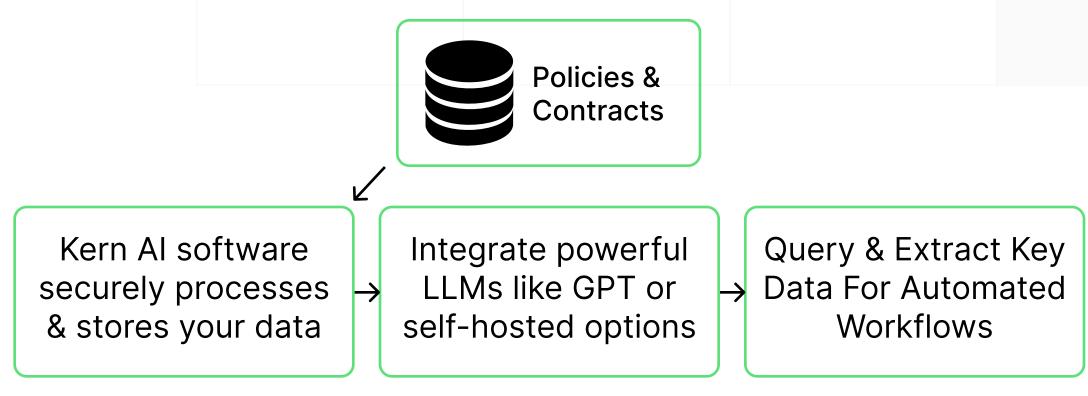

ument Enrichment: Leverage LLMs Auto-extract Data from Policies.

## **Contract Analysis: Quickly Query and Extract Key Information From Your Policies with Al.**



Trial your document enrichment LLM-application in just two weeks, we need just a few document samples.

## **Before Al-Assistant:**

- Manual Review: Time-consuming manual analysis of policy documents.
- Susceptible to Mistakes: Increased likelihood of mistakes due to manual processing.
- Slow Response: Delayed underwriting process and decisions.

## **After Al-Assistant:**

- Automated Extraction: Quick, accurate Al-driven data extraction.
- Enhanced Accuracy: Reduced errors, improved risk assessment.
- Efficient Workflow: Faster decision-making, streamlined underwriting.

Kern Al enables secure LLM development on your data.