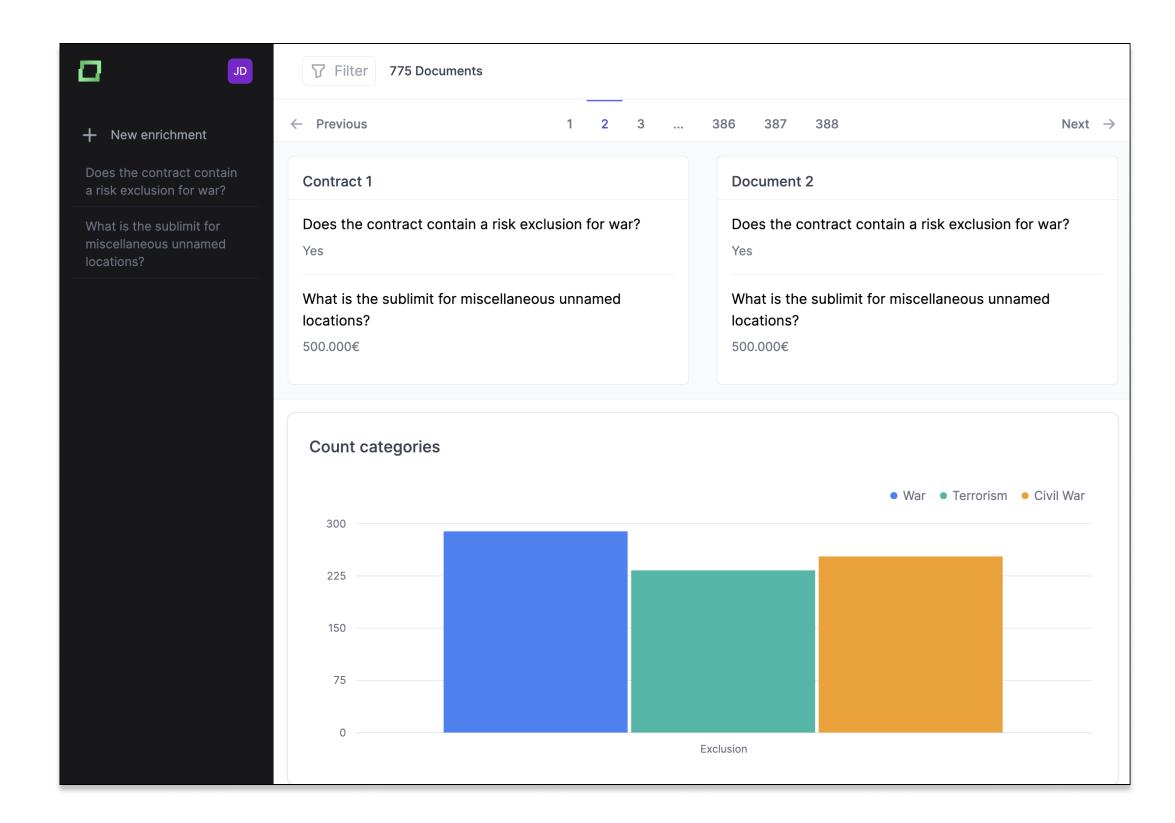

## Document Enrichment: Leverage LLMs Auto-extract Data from Policies.

## **Contract Analysis: Quickly Query and Extract Key Information From Your Policies with Al.**

Trial your document enrichment LLM-application in just two weeks, we need just a few document samples.