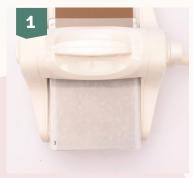

Place brown linen cardstock into the Nellie's Choice reindeer print embossing folder and run it through the embossing machine.

Take ivory linen cardstock and place both Studio Light star dies, one inside the other, onto the cardstock. Use washi tape to prevent shifting, if needed. Repeat this step to create two star borders.