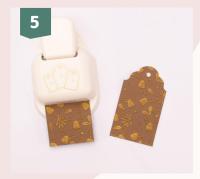

Cut strips of paper measuring 4.5 x 2.5 inches and turn them into tags using a label punch.

Place the tags in the die-cutting machine and position the smaller star from step 2 over three-quarters of the tag. Run it through the machine.