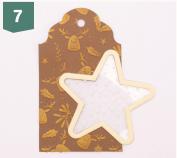

Attach a star border to the foil star and fix the star to the tag.

Glue the second star border to the back of the tag, and add a fun message to the front using 3D foam tape. Finish the label off with a piece of twine or ribbon.