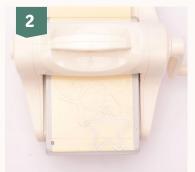

Place brown linen cardstock into the Nellie's Choice reindeer print embossing folder and run it through the embossing machine.

Take ivory linen cardstock and place both Studio Light star dies, one inside the other, onto the cardstock. Use washi tape to prevent shifting, if needed. Repeat this step to create two star borders.