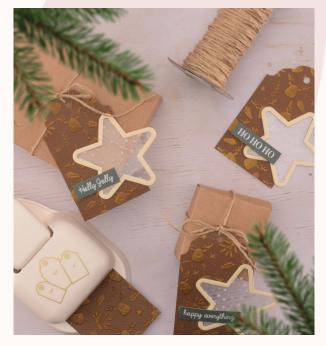

## Gift tags with reindeer print

Add a personal touch to your Christmas presents with these gift tags, featuring an adorable reindeer print and a sparkling foil star. These festive tags will bring a smile to the recipient's face even before the gift is unwrapped. Fun and easy to

Attach a star border to the foil star and fix the star to the tag.

Glue the second star border to the back of the tag, and add a fun message to the front using 3D foam tape. Finish the label off with a piece of twine or ribbon.