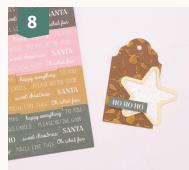

Attach a star border to the foil star and fix the star to the tag.

Glue the second star border to the back of the tag, and add a fun message to the front using 3D foam tape. Finish the label off with a piece of twine or ribbon.