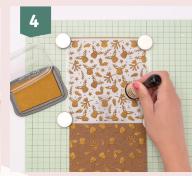

Use the largest star die from step 2, place it on the snowflake-patterned foil, and run it through the die-cutting machine.

Position the reindeer stencil over the embossed paper from step 1, and apply gold ink using a blending tool.