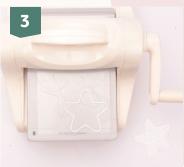

Use the largest star die from step 2, place it on the snowflake-patterned foil, and run it through the die-cutting machine.

Position the reindeer stencil over the embossed paper from step 1, and apply gold ink using a blending tool.

Cut strips of paper measuring 4.5 x 2.5 inches and turn them into tags using a label punch.

Place the tags in the die-cutting machine and position the smaller star from step 2 over three-quarters of the tag. Run it through the machine.