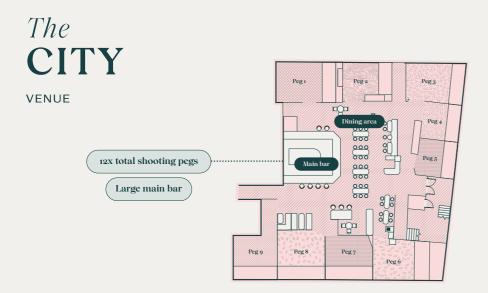

h unique spaces and entertainment that make your event truly unforgettable.



### AN UNFORGETTABLE **EXPERIENCE**

Our attentive events team are on hand to help you create an event to remember.







semi-private



Throw a Christmas or Summer party that'll go down in the history books, tailored to suit your teams.



SOCIAL

Take your team building to the next level with engaging experiences in a fun and accessible format.



Bespoke to your business needs, we can provide cutting-edge tech and delicious refreshments to transform your next meeting or conference.



Switch up cocktail hour for the better with inclusive spaces designed to help people really get to know each other.



Our private shooting rooms and dedicated pegs create a discrete environment for exclusive entertaining.







MAX. 400 GUESTS

12x shooting pegs

2x bars
Ideal for exclusive events

## Semi exclusive

MAX. 200 GUESTS

5x shooting pegs Space at the main bar Ideal for large events & team socials

## Private pegs

MIN. 15 GUESTS

1-3 shooting pegs Space at the main bar Ideal for small groups



venue

# Private shooting room

MAX. 100 GUESTS

3x shooting pegs
Private bar
Large entertainment area
Ideal for large events
& team socials

# The CITY

ULTRA PRIVATE SHOOTING ROOM



Situated a floor above the main venue



MAX. 25 GUESTS

4-player shooting peg
Maxi bar
Ideal for smaller events

& intimate gatherings

Looking for an ultra-premium experience?

Find out more.





# Canary WHARF

**VENUE** 





MAX. 300 GUESTS

8 x shooting pegs 2 x bars Ideal for exclusive events

### Semi exclusive

MAX