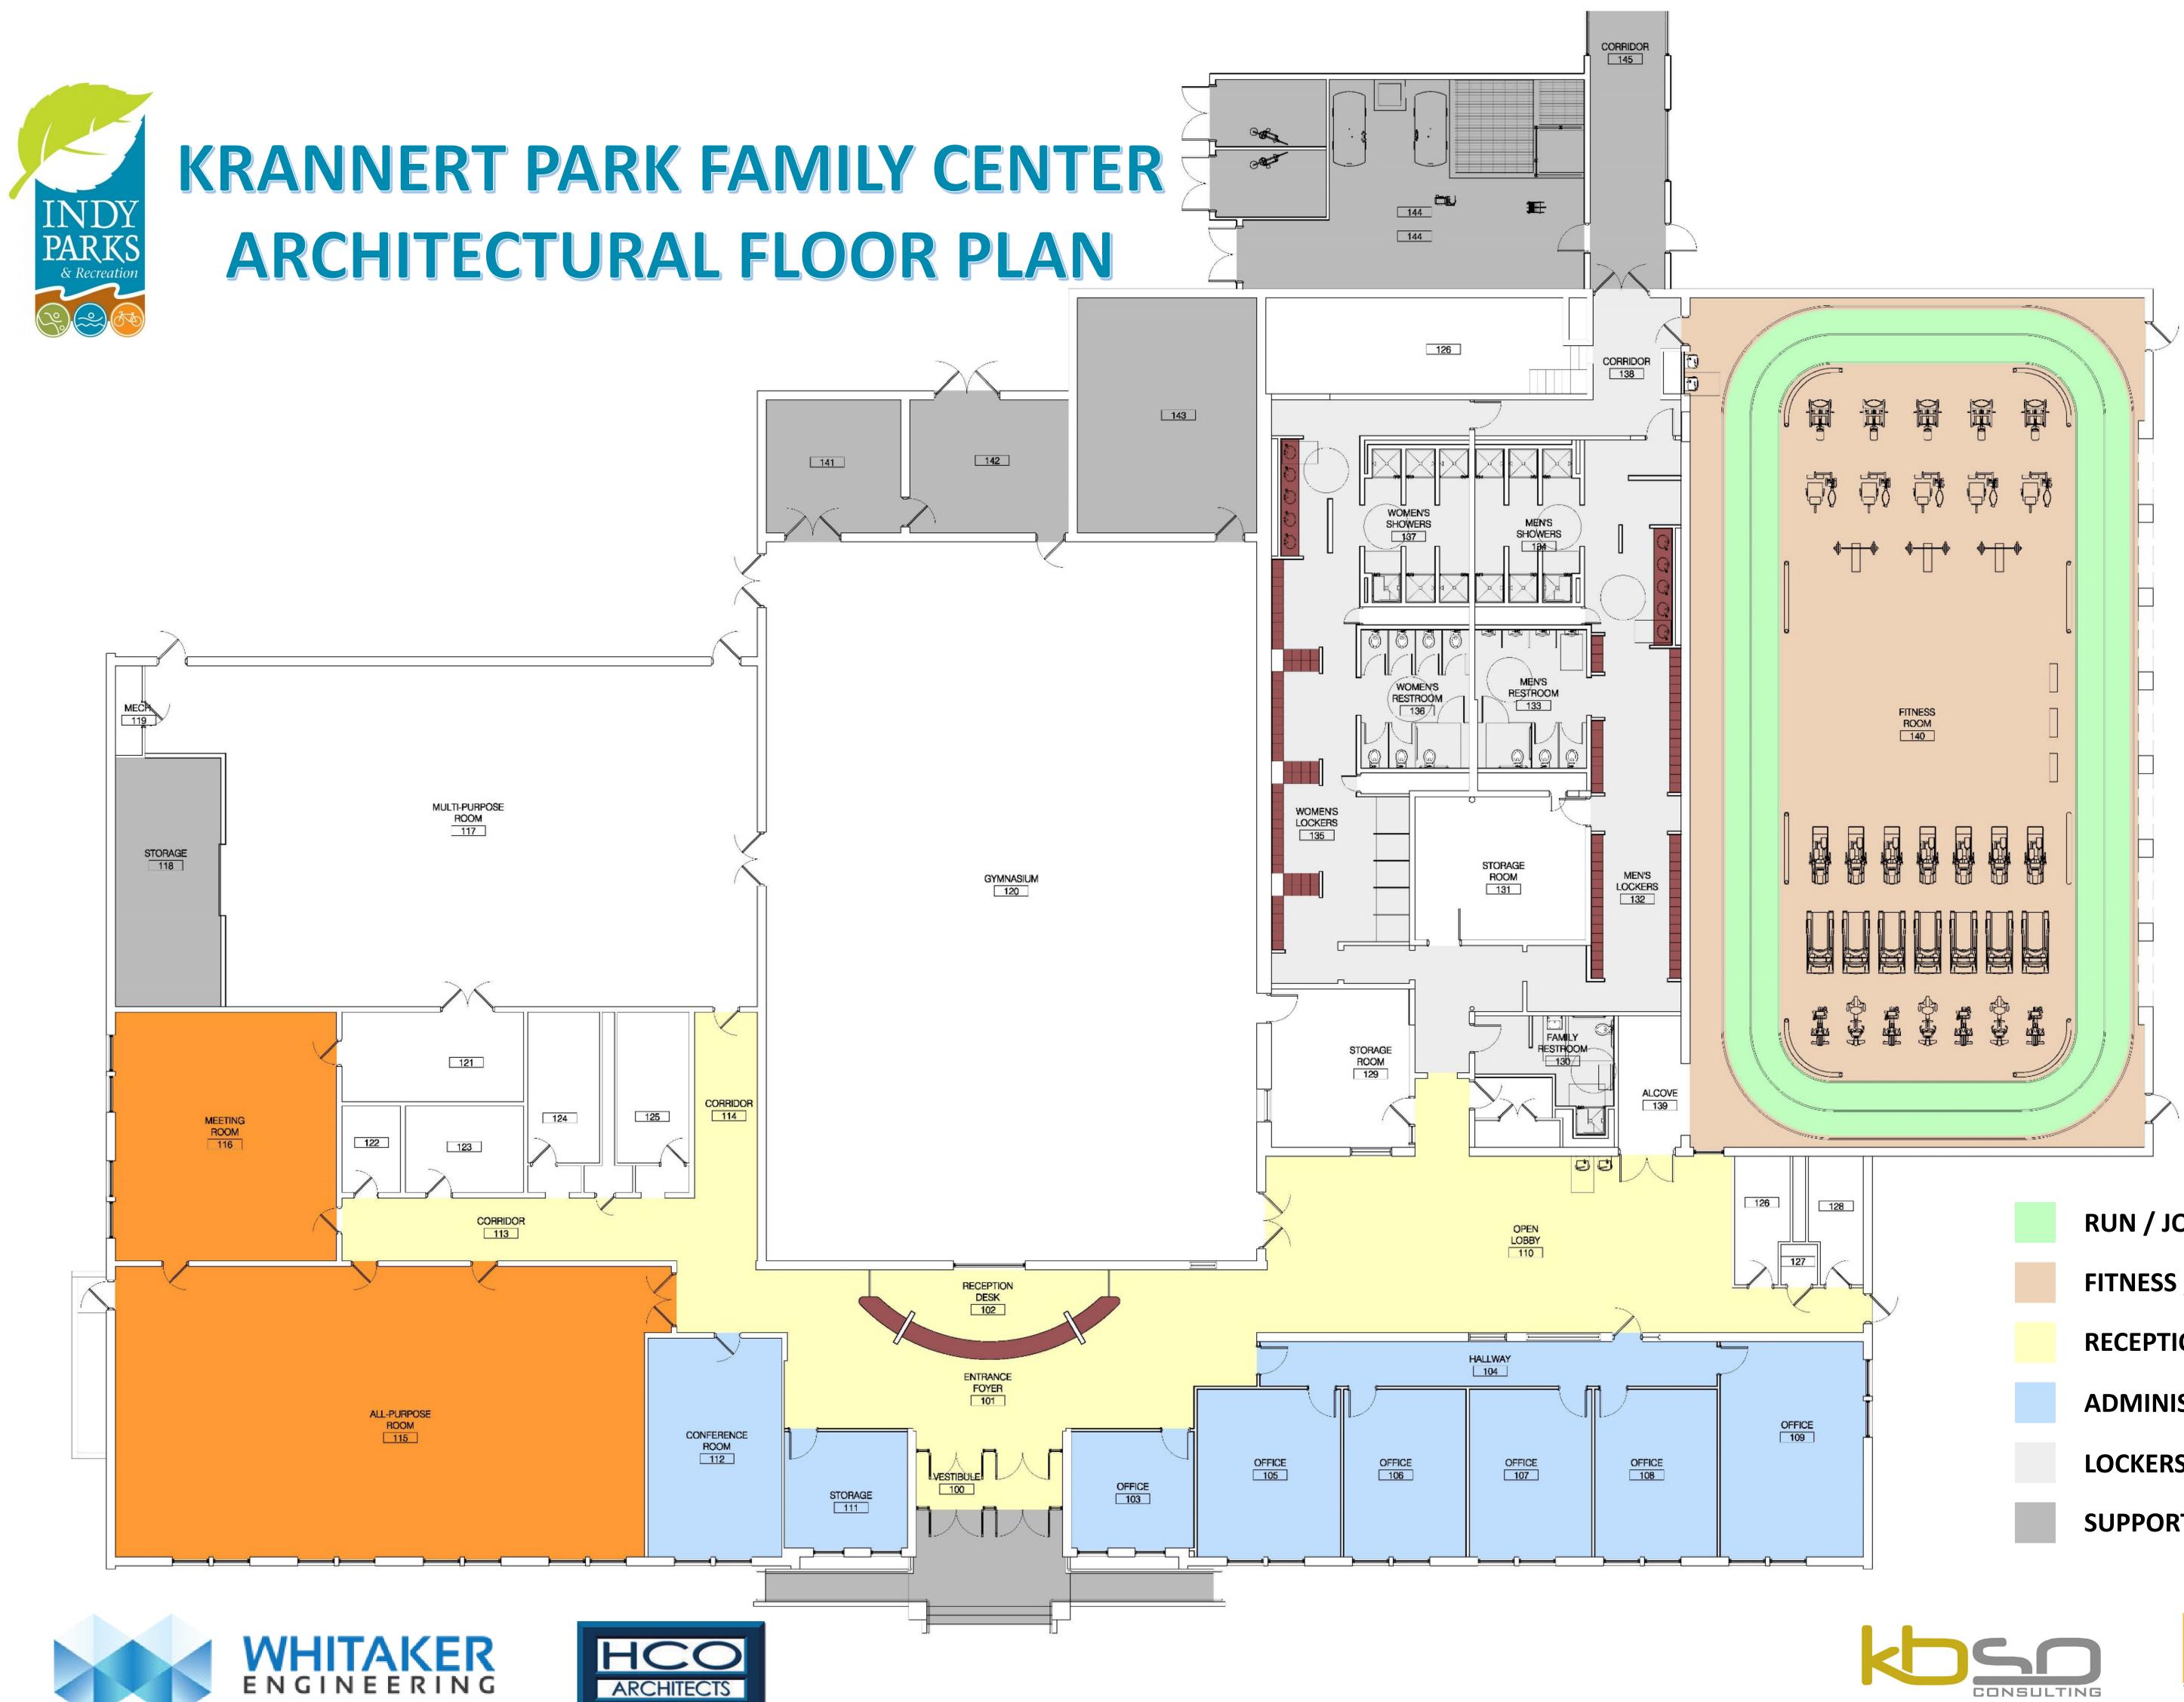

INDY PARKS & Recreation

**RUN / JOG / WALK TRACK** FITNESS / EXERCISE AREA **RECEPTION / LOBBY / CIRCULATION** ADMINISTRATIVE OFFICES LOCKERS & RESTROOMS SUPPORT SPACE

### **KRANNERT PARK FAMILY CENTER ARCHITECTURAL FLOOR PLAN**