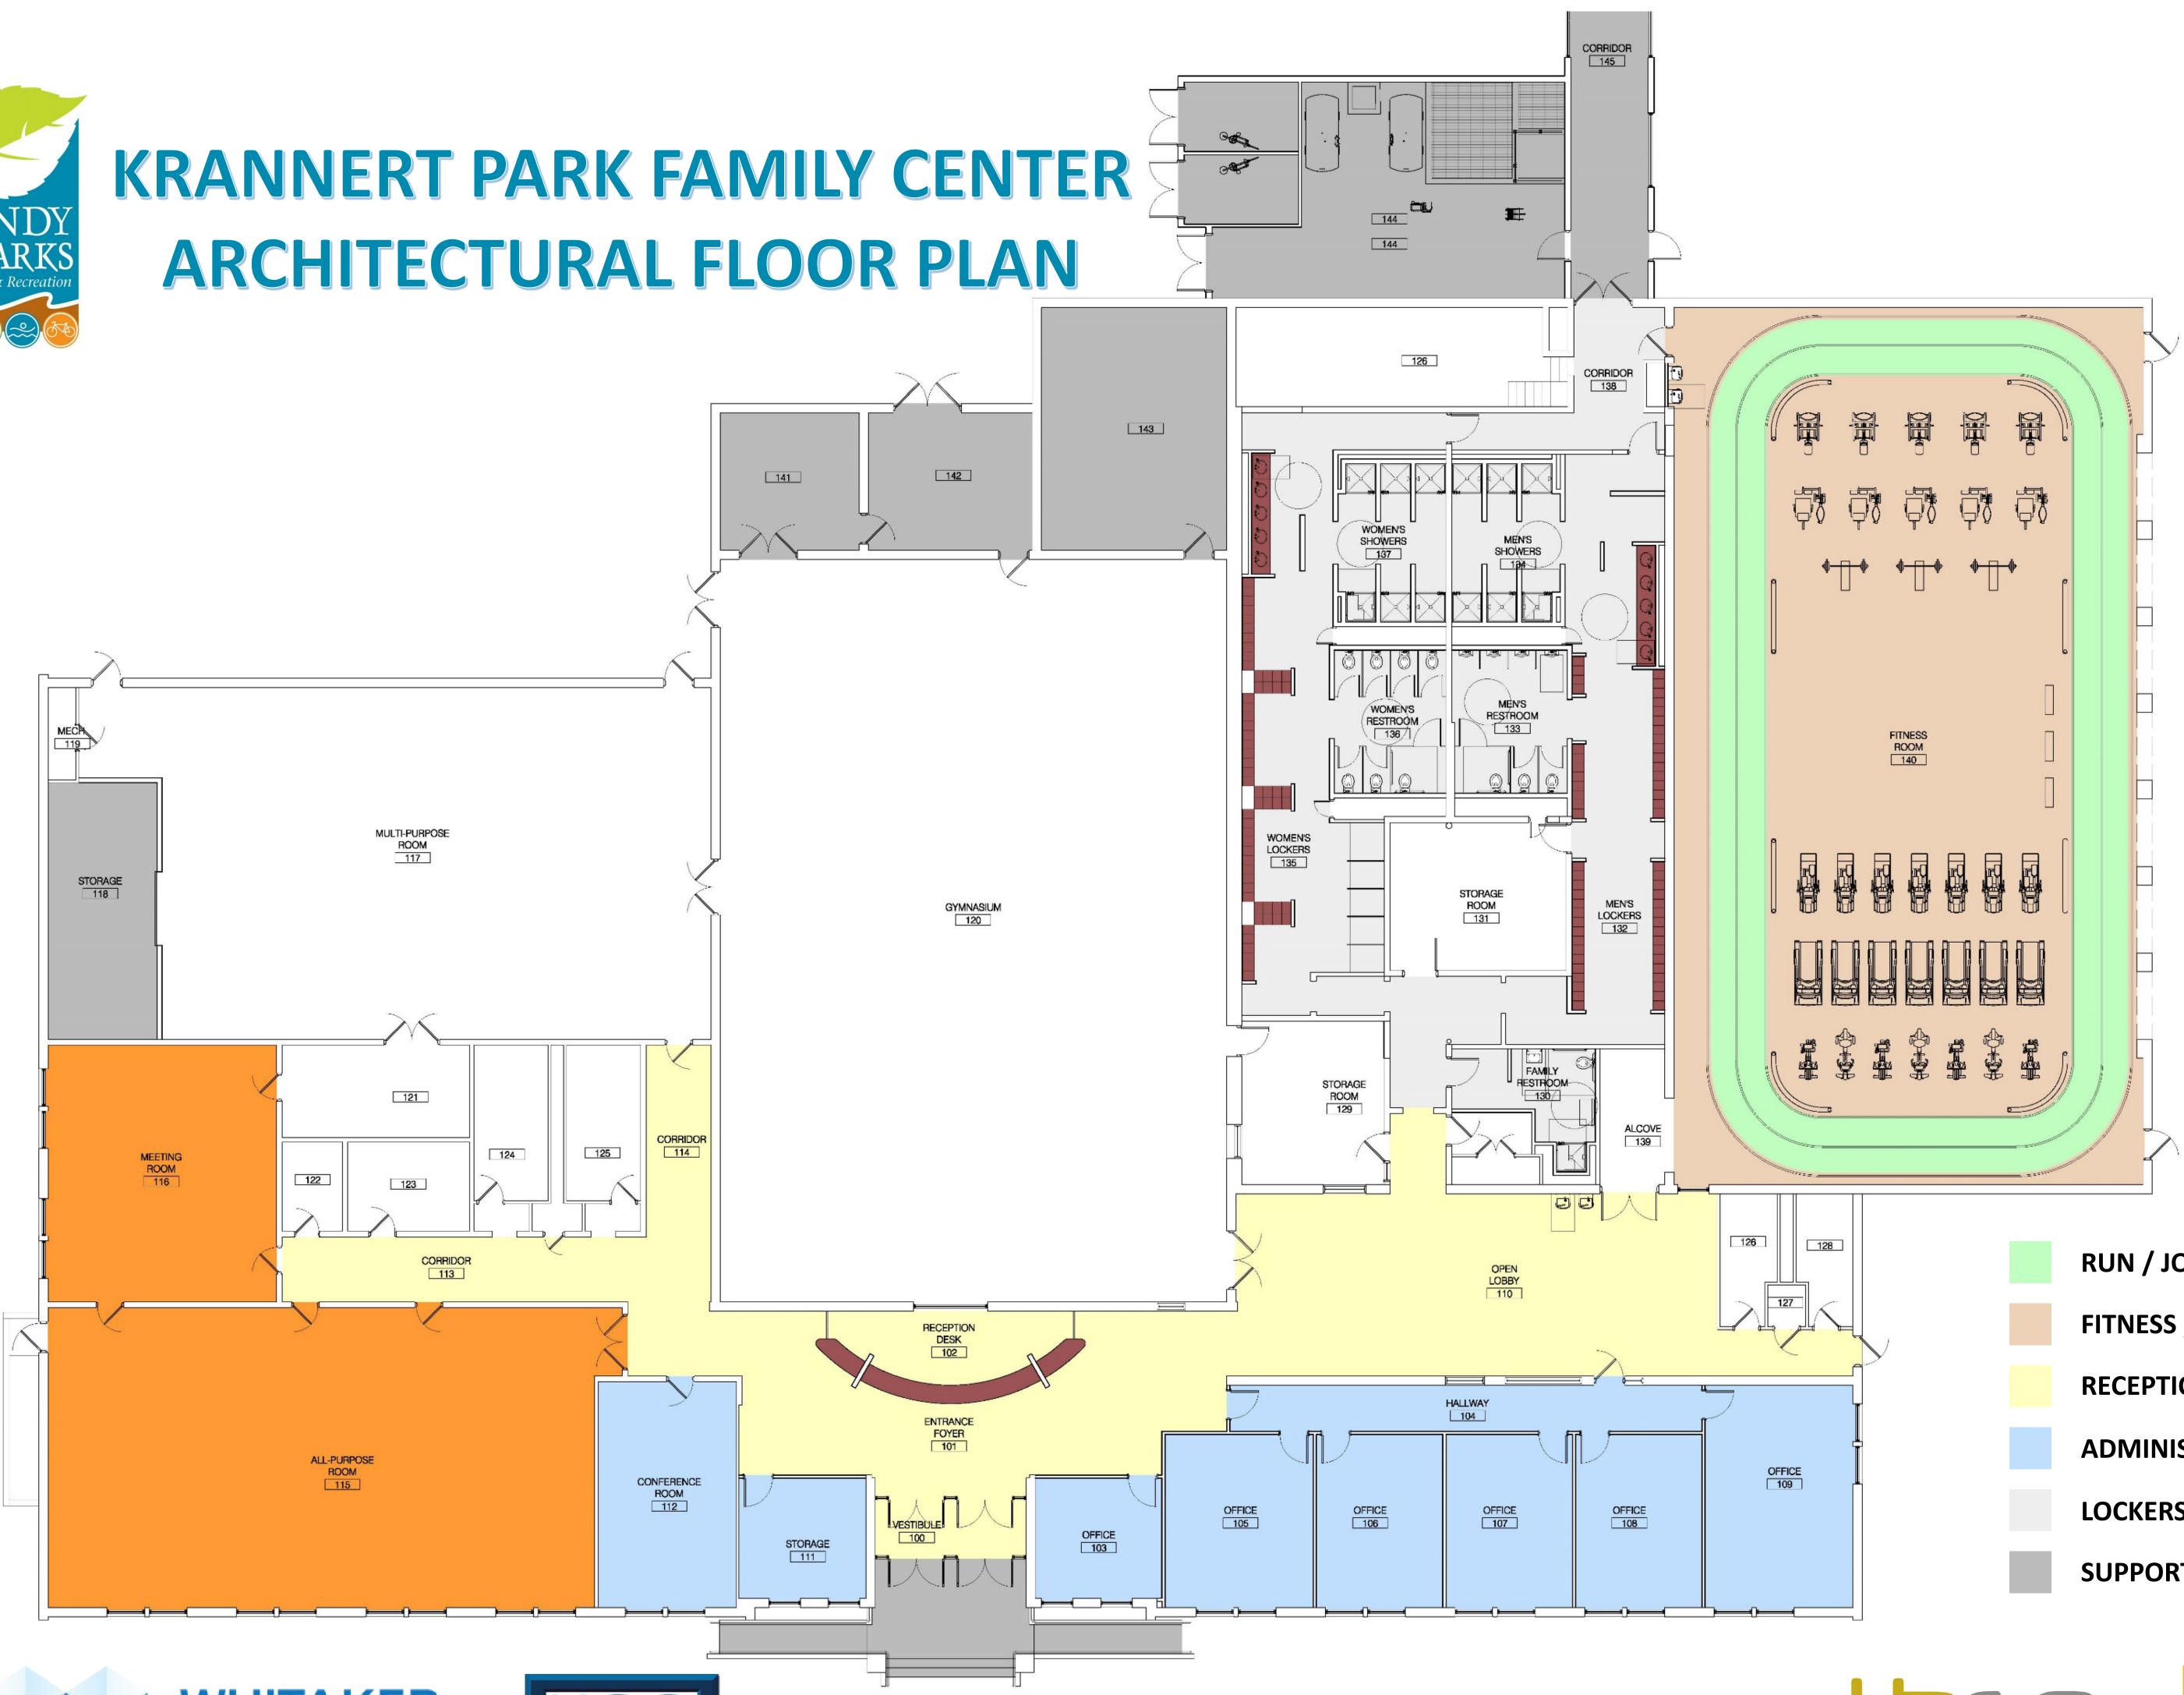

INDY PARKS & Recreation

**RUN / JOG / WALK TRACK** FITNESS / EXERCISE AREA **RECEPTION / LOBBY / CIRCULATION** ADMINISTRATIVE OFFICES LOCKERS & RESTROOMS SUPPORT SPACE

### **KRANNERT PARK FAMILY CENTER ARCHITECTURAL FLOOR PLAN**