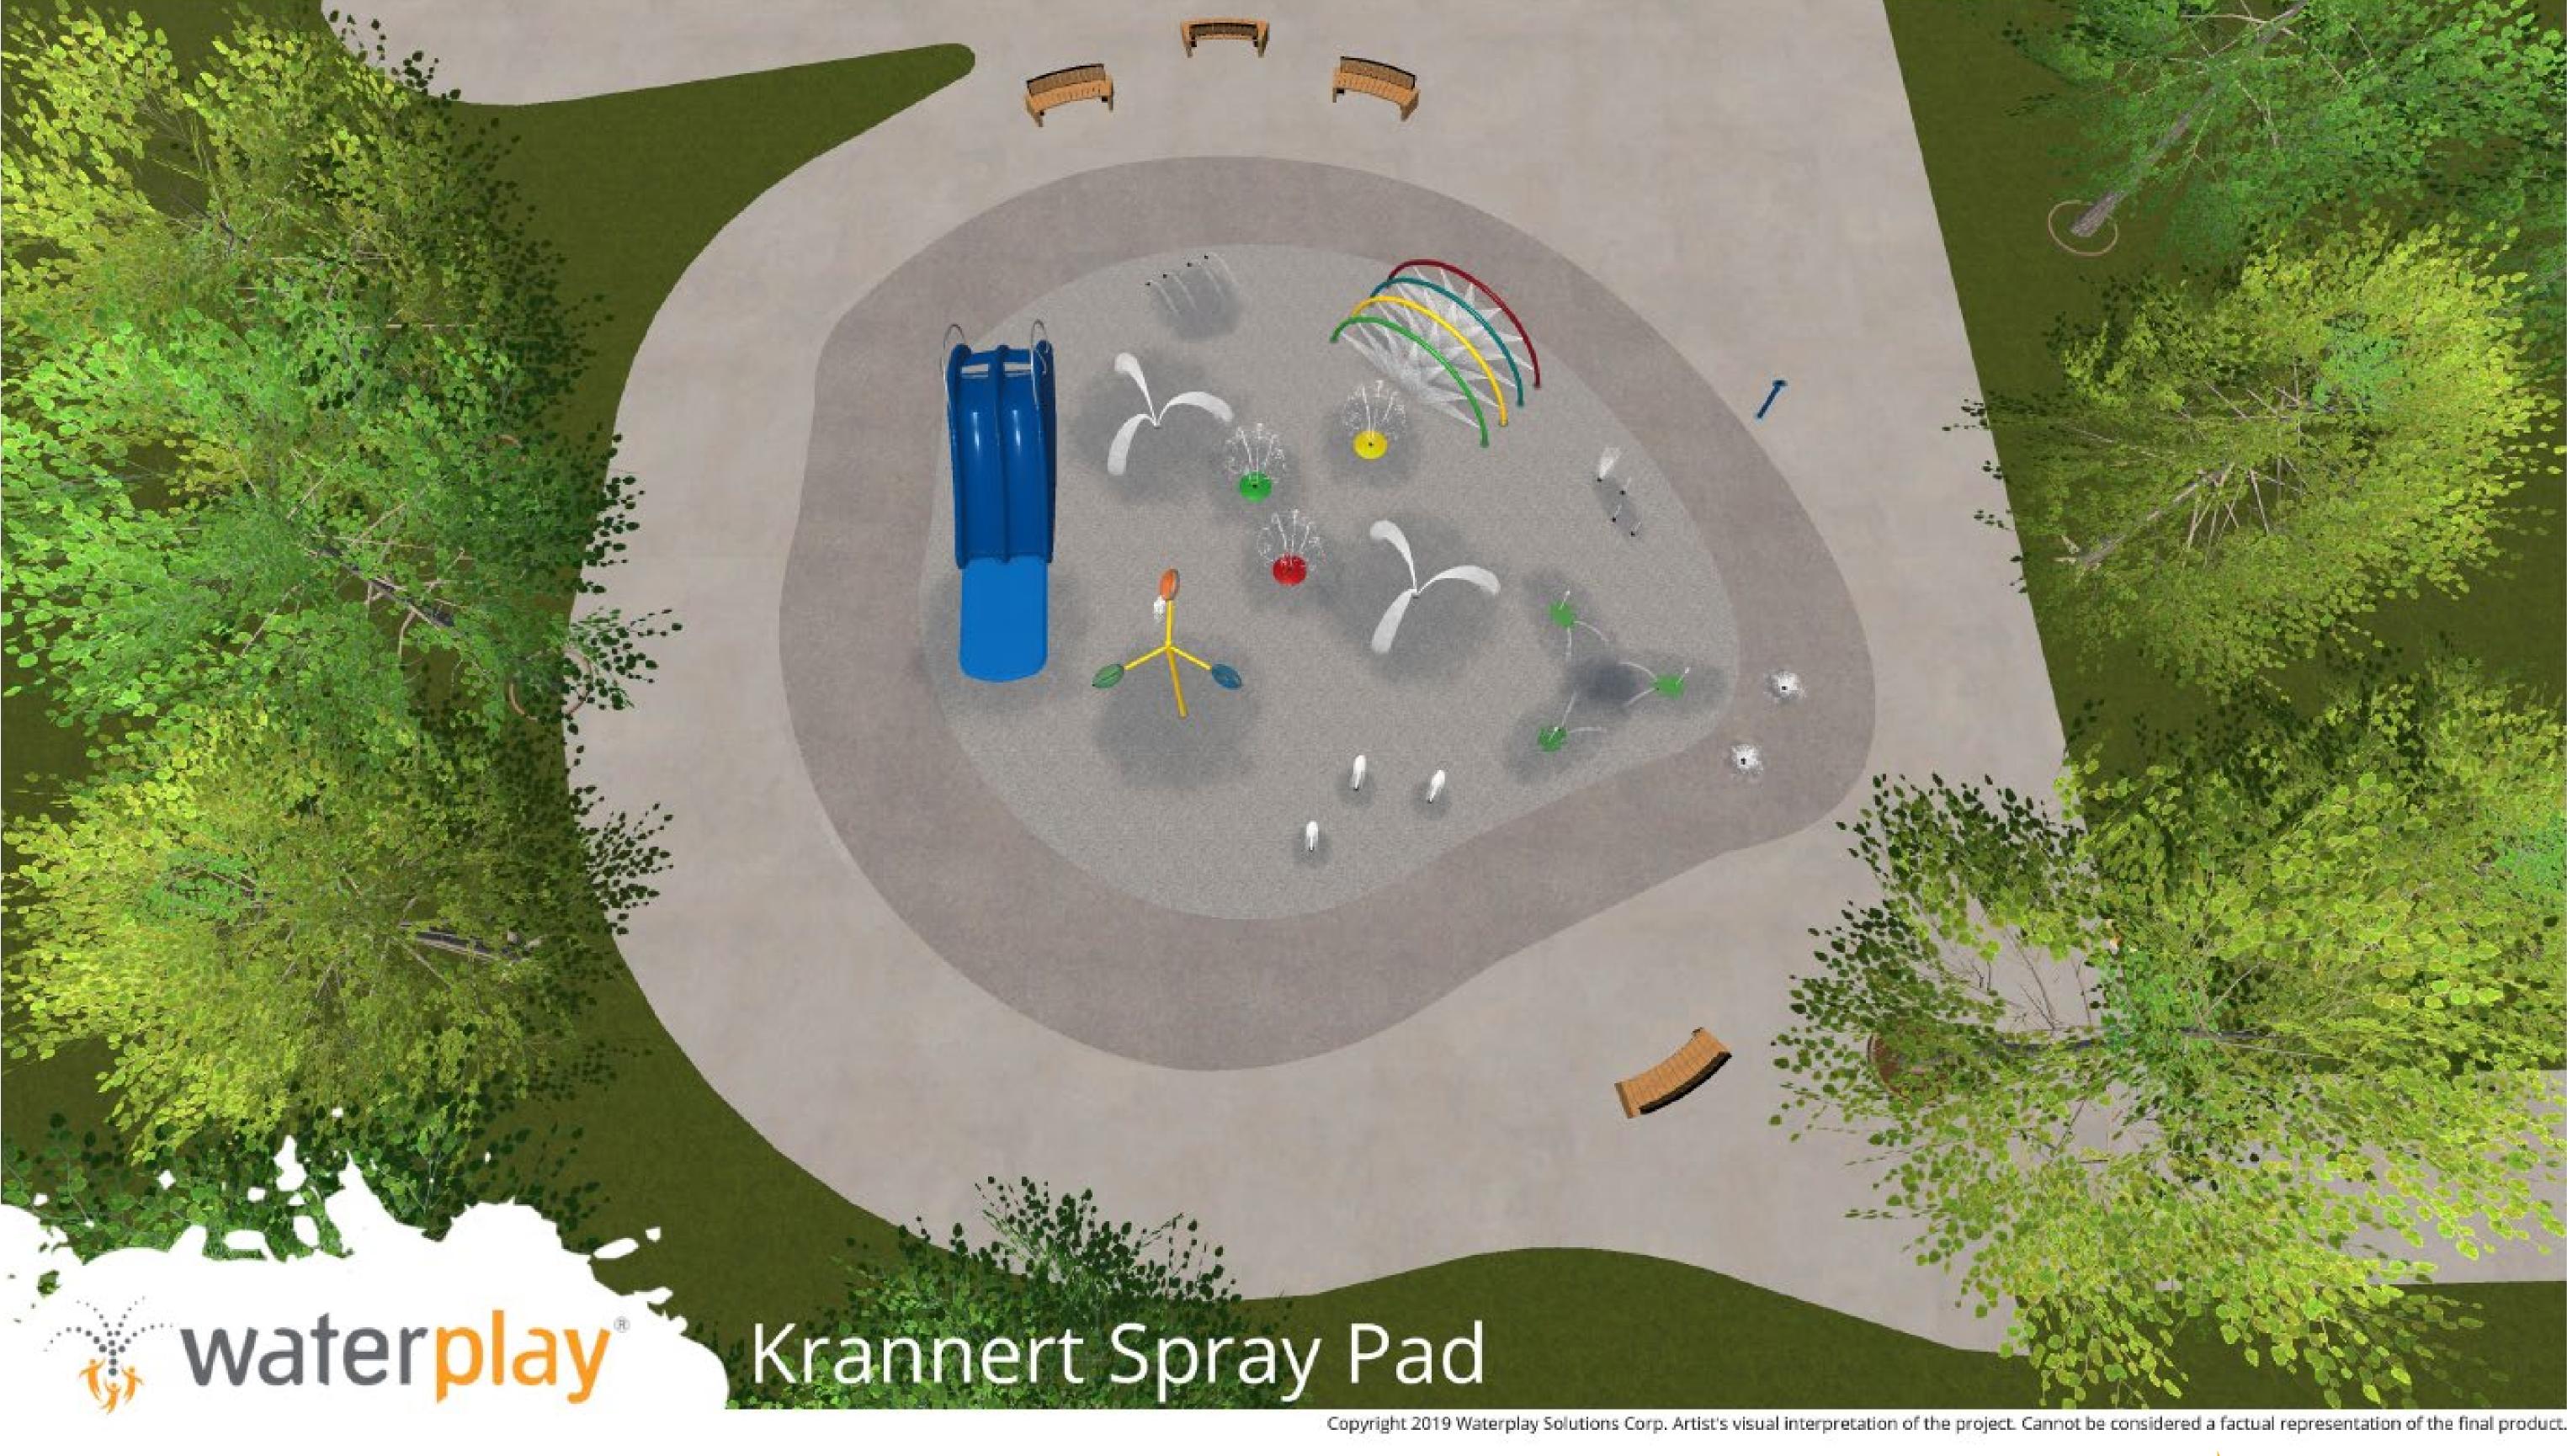

### **KRANNERT PARK FAMILY CENTER SPRAY PAD RENDERING**

Copyright 2019 Waterplay Solutions Corp. Artist's visual interpretation of the project. Cannot be considered a factual representation of the final product.