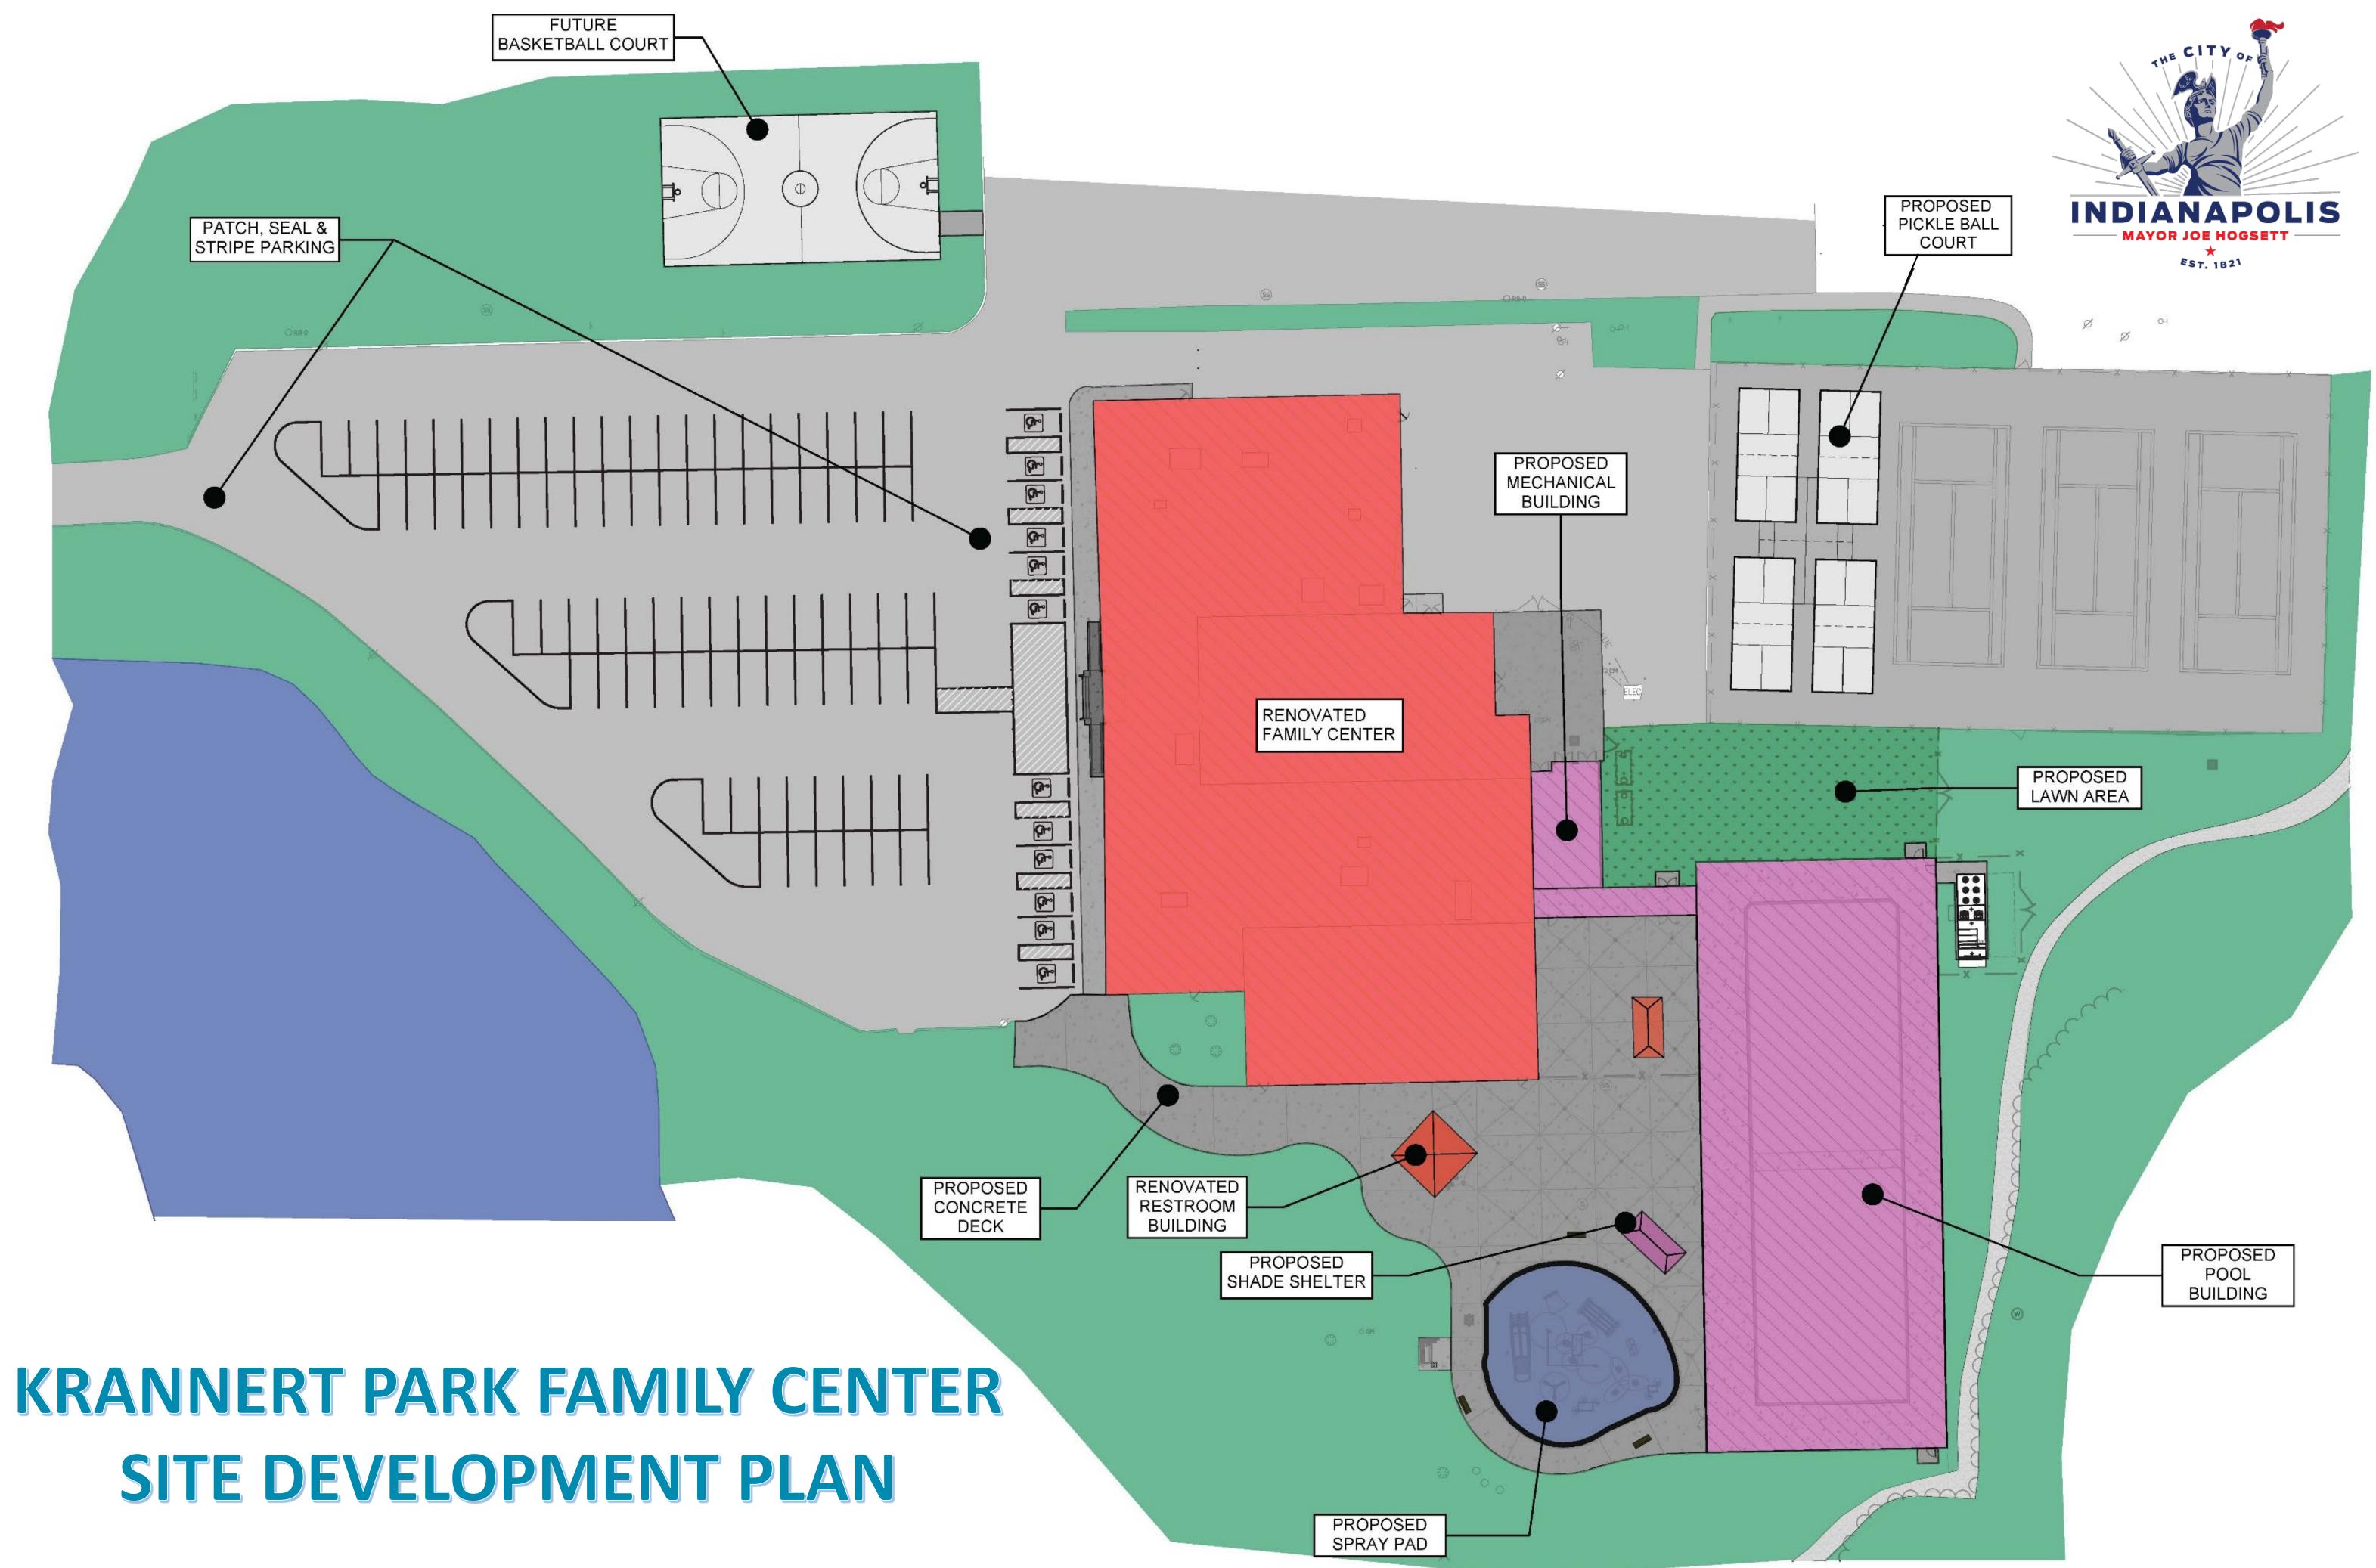

INDY PARKS & Recreation



















**RUN / JOG / WALK TRACK** FITNESS / EXERCISE AREA **RECEPTION / LOBBY / CIRCULATION** ADMINISTRATIVE OFFICES LOCKERS & RESTROOMS SUPPORT SPACE







### **KRANNERT PARK FAMILY CENTER ARCHITECTURAL FLOOR PLAN**













## **KRANNERT PARK FAMILY CENTER EXTERIOR RENDERING**

















### KRANNERT PARK FAMILY CENTER FITNESS ROOM RENDERING

















# **KRANNERT PARK FAMILY CENTER SWIMMING POOL RENDERING**

















### **KRANNERT PARK FAMILY CENTER SPRAY PAD RENDERING**









Copyright 2019 Waterplay Solutions Corp. Artist's visual interpretation of the project. Cannot be considered a factual representation of the final product.