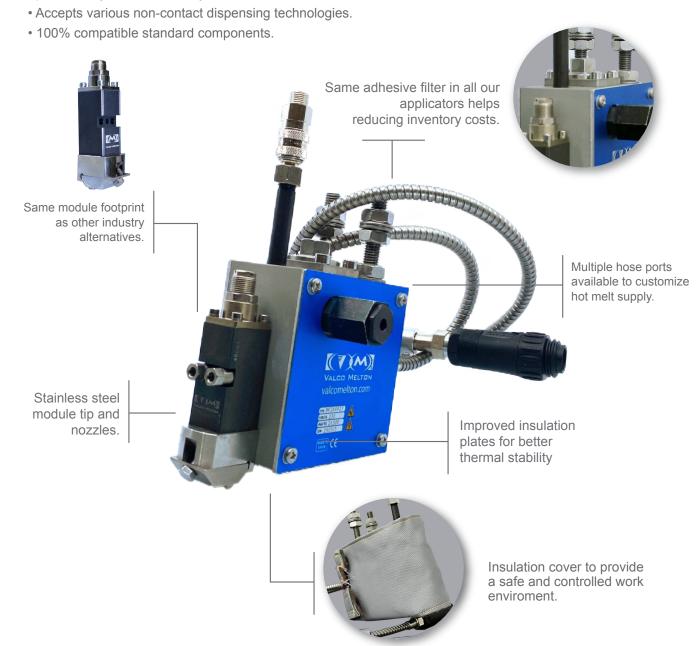

## **Spray Dispensing Applicator with Independent Air Heater**

The Valco Melton FlexSpray Dual Series is a cost-effective solution that provides highly accurate adhesive application and reduces initial investment in addition to spare parts inventory. Specially designed for the nonwoven and converting industries, the FlexSpray Dual Series is compatible with SwirlCP and BAT25 Modules and a wide variety of nozzles to cover any pattern requirement.

 New air heating system increases thermal efficiency and process adjustment flexibility.