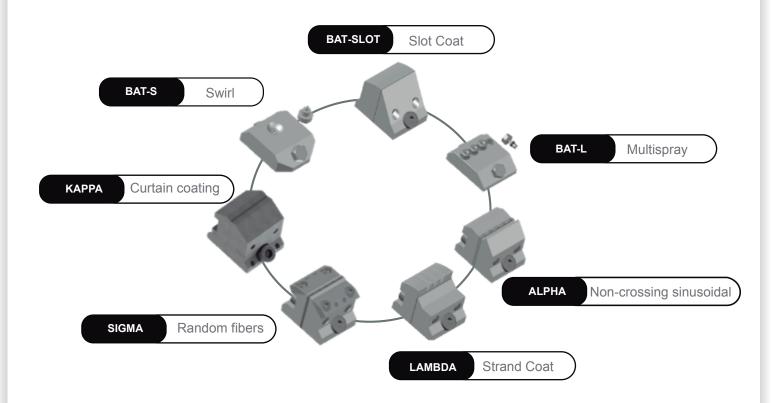

## FLEXSPRAYTM DUAL SERIES

## **Spray Dispensing Applicator with Independent Air Heater**

The Valco Melton FlexSpray Dual Series is a cost-effective solution that provides highly accurate adhesive application and reduces initial investment in addition to spare parts inventory. Specially designed for the nonwoven and converting industries, the FlexSpray Dual Series is compatible with SwirlCP and BAT25 Modules and a wide variety of nozzles to cover any pattern requirement.

 New air heating system increases thermal efficiency and process adjustment flexibility.



## FLEXSPRAY SERIES WORKS WITH OUR WIDE RANGE OF SPRAYING AND COATING NOZZLES.



## **Technical Specifications**

| Specifications                    |                        |
|-----------------------------------|------------------------|
| Max. Operating Temperature        | 240°C / 464°F          |
| Max. Operating Hydraulic Pressure | 100 bar / 1450 psi     |
| Max. Operating Cycle Rate         | 2400 cycles per minute |
| Operating Air Pressure            | 4-6 bar / 58-87 psi    |
| Electrical Consumption            | 190-250 VAC 50/60 Hz   |
| Max Size                          | 1000 mm body length    |
| Max. Spray Air Pressure           | 2.5 bar / 36 psi       |





For more information, visit valcomelton.com or contact your local Valco Melton representative.

World Headquarters: USA, Cincinnati, Ohio (Corporate Offices) • Tel:+1.513.874.6550 • Fax: +1.513